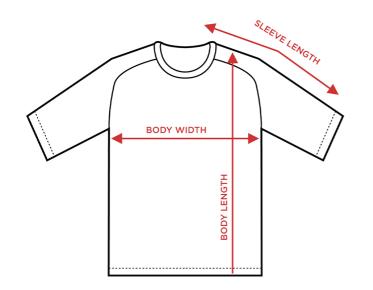

# 6.0 RAGLAN OZ 3/4 SLEEVE

## **BODY WIDTH**

Lay garment flat. 1" below the armhole flat measure the garment across the chest.

# **BODY LENGTH**

Lay garment flat. Measure from HPS (highest point of shoulder).

### SLEEVE LENGTH

Lay garment flat (face down). Measure from center back neck to outer edge of shoulder seam, then along outer edge to sleeve end.

# 18 Singles 6.0 oz 195-205gsm

| DESCRIPTION                                 | S      | М      | L    | XL     | 2XL    | 3XL  | 4XL  | 5XL  |
|---------------------------------------------|--------|--------|------|--------|--------|------|------|------|
| BODY LENGTH FROM HPS                        | 28     | 29.5   | 31   | 32     | 33     | 35   | 36.5 | 38   |
| CHEST WIDTH 1" BELOW ARMHOLE                | 18     | 20     | 22   | 24     | 26     | 28   | 30   | 32   |
| SLEEVE LENGTH FROM CENTER BACK INC CUFF RIB | 25.375 | 25.875 | 26.5 | 27.625 | 28.875 | 30.5 | 31.5 | 32.5 |