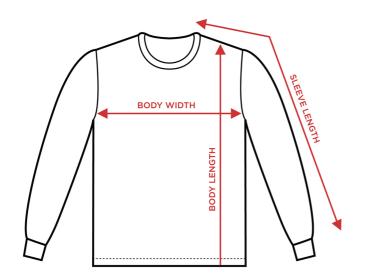

# 7.5 MAX HEAVYWEIGHT OZ LONG SLEEVE

#### **BODY WIDTH**

Lay garment flat. 1" below the armhole flat measure the garment across the chest.

### **BODY LENGTH**

Lay garment flat. Measure from HPS (highest point of shoulder).

### SLEEVE LENGTH

Lay garment flat (face down). Measure from center back neck to outer edge of shoulder seam, then along outer edge to sleeve end.

## 16 Singles 7.5 oz 245-255gsm

| DESCRIPTION                                 | S    | М    | L    | XL   | XL TALL | 2XL | 2XL TALL | 3XL  | 3XL TALL | 4XL   | 4XL TALL | 5XL | 5XL TALL | 7XL  |
|---------------------------------------------|------|------|------|------|---------|-----|----------|------|----------|-------|----------|-----|----------|------|
| BODY LENGTH FROM HPS                        | 29   | 30   | 31   | 31.5 | 33      | 33  | 35       | 35   | 37       | 37    | 39       | 39  | 40       | 41   |
| CHEST WIDTH 1" BELOW ARMHOLE                | 18   | 20   | 22   | 24   | 24      | 26  | 26       | 28   | 28       | 30    | 30       | 32  | 32       | 34   |
| SLEEVE LENGTH FROM CENTER BACK INC CUFF RIB | 31.5 | 33.5 | 35.5 | 37   | 37      | 39  | 39       | 40.5 | 40.5     | 41.75 | 41.75    | 43  | 43       | 44.5 |