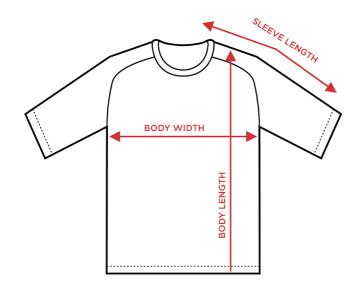

## BODY WIDTH

Lay garment flat. 1" below the armhole flat measure the garment across the chest.

## BODY LENGTH

Lay garment flat. Measure from HPS (highest point of shoulder).

## SLEEVE LENGTH

Lay garment flat (face down). Measure from center back neck to outer edge of shoulder seam, then along outer edge to sleeve end.

18 Singles 6.0 oz 195-205gsm

| DESCRIPTION                                 | XXS  | XS    | S      | М      | L     | XL     |
|---------------------------------------------|------|-------|--------|--------|-------|--------|
| BODY LENGTH FROM HPS                        | 18.5 | 19.5  | 20.5   | 21.5   | 23    | 24.5   |
| CHEST WIDTH 1" BELOW ARMHOLE                | 13   | 14    | 14.75  | 15.5   | 16.5  | 17.5   |
| SLEEVE LENGTH FROM CENTER BACK INC CUFF RIB | 15   | 16.25 | 17.625 | 18.625 | 19.75 | 20.875 |