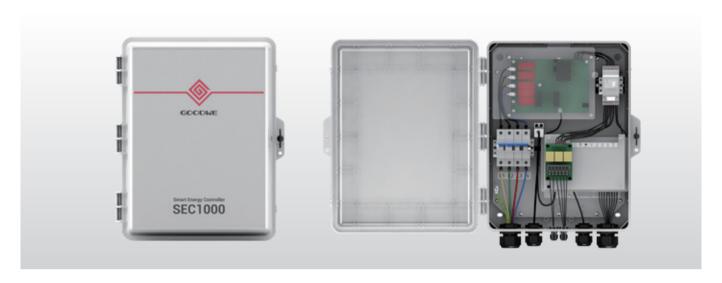

## **SEC1000 On-grid / Storage**

The SEC1000 (Smart Energy Controller) is composed of GoodWe's three phase meter and Ezlogger Pro. It can be connected with SEMS to control and manage the performance of inverters in each string. Small box, mighty functions!

Note: SEC1000 has two versions. One is for pure on-grid application. The other one is for storage application. These two versions share the same hardware, but use different software.

| Technical Data                             |                                                 |
|--------------------------------------------|-------------------------------------------------|
| Input Voltage Range (V)                    | Phase Voltage: AC 60V~280V                      |
|                                            | Line Voltage: AC 100V~480V                      |
| Input Voltage Frequency                    | 50Hz/60Hz                                       |
| Input Current Range                        | 0~5A                                            |
| Rated Power Consumption                    | <10W                                            |
| Communication Mode with Inverter           | RS485                                           |
| Maximum Distance for Controlling Inverter  | 1000m (Using the mode of shielded twisted pair) |
| Maximum Number of Inverters in Controlling | 60 pcs                                          |
| Communication Mode with Terminals          | LAN, GPRS                                       |
| System Boot Time                           | 3s (Max)                                        |
| Operating Temperature Range (°C)           | -25~60                                          |
| Relative Humidity                          | 0~100%                                          |
| Level of Protection                        | IP65                                            |
| Size (L*W*H mm)                            | 420×320×131mm                                   |
| Weight (Kg)                                | 4Kg                                             |