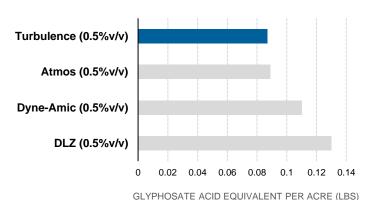

## PROVIDED BEST CONTROL

Adjuvants paired with un-loaded Glyphosate were sprayed on Sicklepodat different rates to determine the rate of Glyphosate that killed 50% of the weed population as measured by fresh weight. Lower values equate to better performing mixes. Turbulence<sup>®</sup> and Atmos<sup>®</sup> required less Glyphosate active ingredient to kill half the weed population than Dyne-Amic<sup>®</sup> and DLZ<sup>®</sup>.