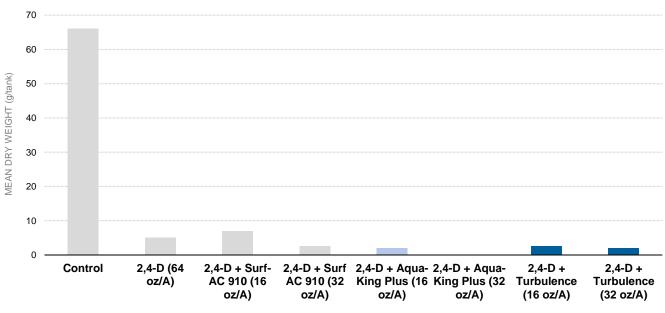

## **IMPROVED CONTROL COMPARED TO UNTREATED**

The effect of 2,4-D (WEEDestroy) plus Surf-AC 910, Aqua-King<sup>®</sup> Plus and Turbulence<sup>®</sup> on water hyacinth dry weight 6 weeks after treatment. Lower mean dry weight equals greater control. Aqua-King<sup>®</sup> Plus provided the best performance. Turbulence<sup>™</sup> provided the second best control.

C. Mudge, 2014. Louisiana State University

HERBICIDE TREATMENTS