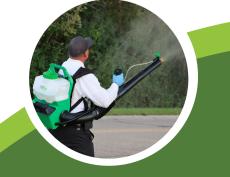

# BATTERY POWERED MIST BLOWER PART #: FZVAKZ

Pass on the Gas.

#### Powered by: **40V/8Ah** Tri-Zone™ Lithium-ion Battery

- Up to 50min continuous spray time\* on Eco Mode
- 25-ft+ blow distance
- Liquid output adjustment
- 2.5G removable tank
- Trigger lock & adjustable trigger position
- ComfortStraps™