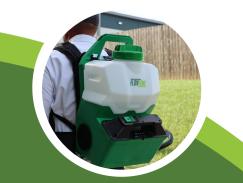

#### Powered by: **40V/8Ah** Tri-Zone™ Lithium-ion Battery

- Up to 50min continuous spray time\* on Eco Mode
- 25-ft+ blow distance
- Liquid output adjustment
- 2.5G removable tank
- Trigger lock & adjustable trigger position
- ComfortStraps™

### **Available Accessories:**

- 40V/12Ah Tri-Zone™ Battery (50% increase in continuous spray time)
- 4G removable tank

+1 (803) 339-2500 spraysquad@fzspray.com fzspray.com 50 MIN CONTINUOUS SPRAY TIME\*