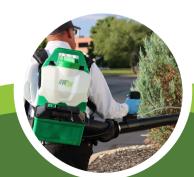

#### Powered by: **40V/8Ah** Tri-Zone™ Lithium-ion Battery

- Up to 50min continuous spray time\* on Eco Mode
- 25-ft+ blow distance
- Liquid output adjustment
- 2.5G removable tank
- Trigger lock & adjustable trigger position
- ComfortStraps™

### **Available Accessories:**

- 40V/12Ah Tri-Zone™ Battery (50% increase in continuous spray time)
- 4G removable tank

+1 (803) 339-2500 spraysquad@fzspray.com fzspray.com 50 MIN CONTINUOUS SPRAY TIME\*