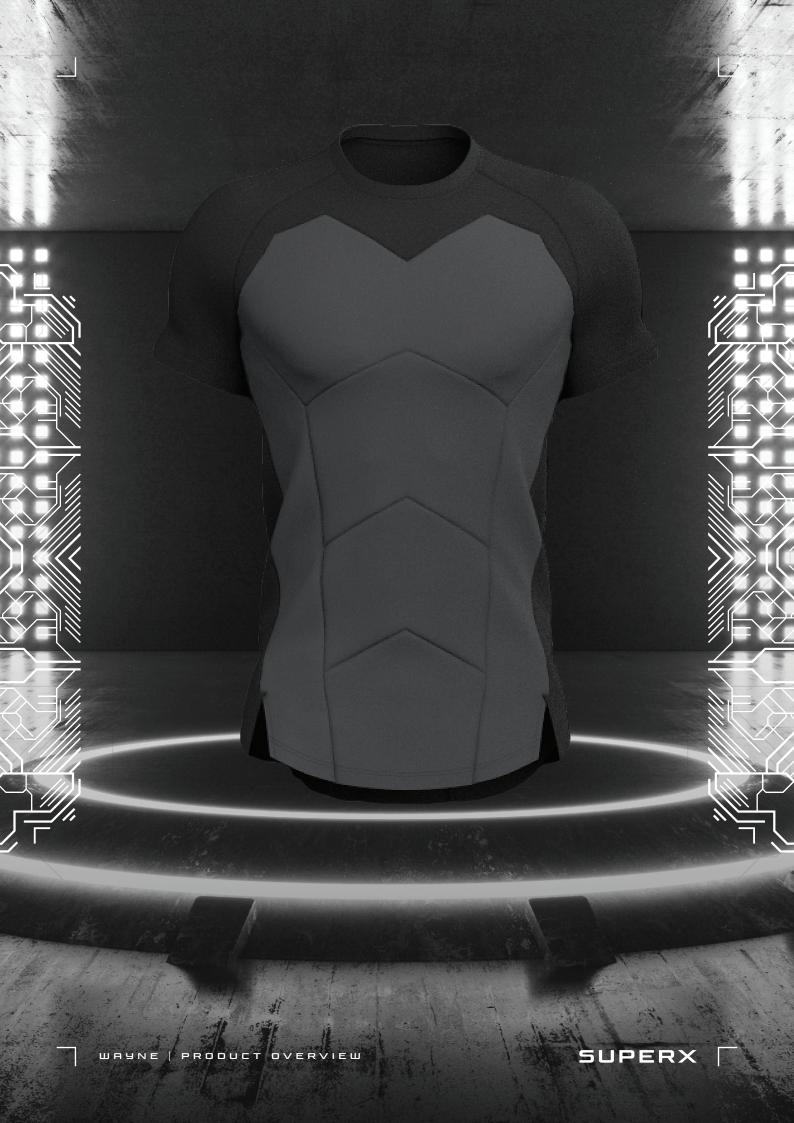

## ШAUNE

PERFORMANCE T-SHIRT

PRODUCT OVERVIEW

**SUPERX** 

## PRODUCT OVERVIEW

PRODUCT TYPE:

CONTRAST:

STYLE:

FABRIC:

T-SHIRT

SOLID (NONE)

SPX-M-SS02-FW23

95% COTTO N |
5 % SPANDEX | 180 GSM | SINGLE JERSEY
WEFT KNIT
TEXTILE
CONSTRUCTION
(MAIN 1 /MAIN 2)

SIDE

BACK

ANGLED

ANGLED

PANTONE COLOR CODE: 18-6026 TCX ABUNDANT GREEN sRGB (0/99/57)

PANTONE COLOR CODE: TCX NOT AVAILABLE PROCESS BLACK C sRGB (48/46/44)