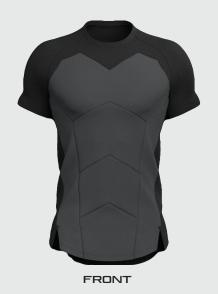

## ШAUNE

PERFORMANCE T-SHIRT

PRODUCT OVERVIEW

**SUPERX** 

## PRODUCT OVERVIEW

PRODUCT TYPE:

CONTRAST:

STYLE:

FABRIC:

T-SHIRT

SOLID (NONE)

SPX-M-SS02-FW23

95% COTTO N |
5 % SPANDEX | 180 GSM | SINGLE JERSEY
WEFT KNIT
TEXTILE
CONSTRUCTION
(MAIN 1 /MAIN 2)

SIDE

BACK

ANGLED

ANGLED

PANTONE COLOR CODE: 18-6026 TCX ABUNDANT GREEN sRGB (0/99/57)

PANTONE COLOR CODE: TCX NOT AVAILABLE PROCESS BLACK C sRGB (48/46/44)