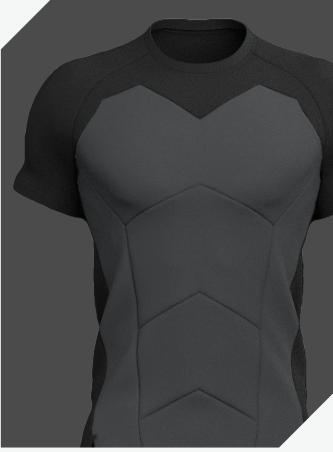

95% COTTO N |
5 % SPANDEX | 180 GSM | SINGLE JERSEY
WEFT KNIT
TEXTILE
CONSTRUCTION
(MAIN 1 /MAIN 2)

SIDE

BACK

ANGLED

ANGLED

PANTONE COLOR CODE: 18-6026 TCX ABUNDANT GREEN sRGB (0/99/57)

PANTONE COLOR CODE: TCX NOT AVAILABLE PROCESS BLACK C sRGB (48/46/44)