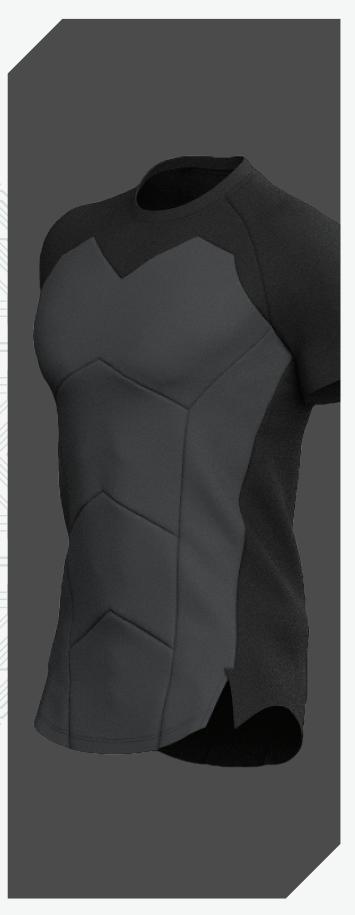

95% COTTO N |
5 % SPANDEX | 180 GSM | SINGLE JERSEY
WEFT KNIT
TEXTILE
CONSTRUCTION
(MAIN 1 /MAIN 2)

SIDE

BACK

ANGLED

ANGLED

PANTONE COLOR CODE: 18-6026 TCX ABUNDANT GREEN sRGB (0/99/57)

PANTONE COLOR CODE: TCX NOT AVAILABLE PROCESS BLACK C sRGB (48/46/44)