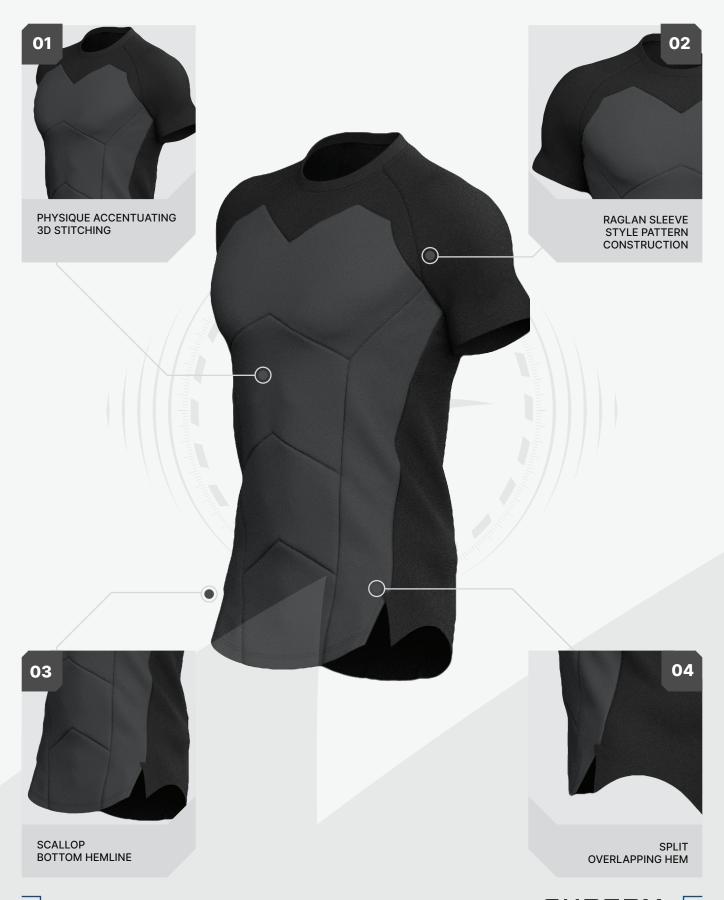

## ШAUNE

PERFORMANCE T-SHIRT



PRODUCT OVERVIEW

**SUPERX** 



## PRODUCT OVERVIEW

PRODUCT TYPE:

CONTRAST:

STYLE:

FABRIC:

T-SHIRT

SOLID (NONE)

SPX-M-SS02-FW23

95% COTTO N |
5 % SPANDEX | 180 GSM | SINGLE JERSEY
WEFT KNIT
TEXTILE
CONSTRUCTION
(MAIN 1 /MAIN 2)





SIDE



BACK



ANGLED



ANGLED





PANTONE COLOR CODE: 18-6026 TCX ABUNDANT GREEN sRGB (0/99/57)



PANTONE COLOR CODE: TCX NOT AVAILABLE PROCESS BLACK C sRGB (48/46/44)

## PRODUCT FEATURES









## SUPERX

SUPERXAPPAREL.COM

© @SUPERHEROES

Every story has an origin & SuperX was created to help you start yours. You are the hero and we are your armory; equipping you with the most unique training apparel on earth. Located Downtown Boise, Idaho USA