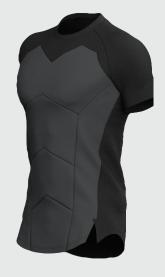

95% COTTO N |
5 % SPANDEX | 180 GSM | SINGLE JERSEY
WEFT KNIT
TEXTILE
CONSTRUCTION
(MAIN 1 /MAIN 2)

SIDE

BACK

ANGLED

ANGLED

PANTONE COLOR CODE: 18-6026 TCX ABUNDANT GREEN sRGB (0/99/57)

PANTONE COLOR CODE: TCX NOT AVAILABLE PROCESS BLACK C sRGB (48/46/44)