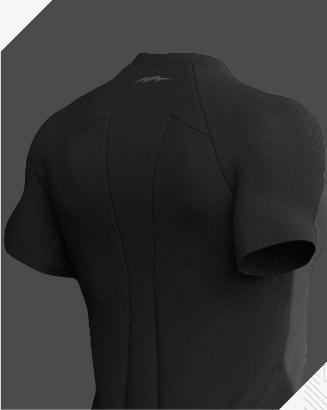

95% COTTO N |
5 % SPANDEX | 180 GSM | SINGLE JERSEY
WEFT KNIT
TEXTILE
CONSTRUCTION
(MAIN 1 /MAIN 2)

SIDE

BACK

ANGLED

ANGLED

PANTONE COLOR CODE: 18-6026 TCX ABUNDANT GREEN sRGB (0/99/57)

PANTONE COLOR CODE: TCX NOT AVAILABLE PROCESS BLACK C sRGB (48/46/44)