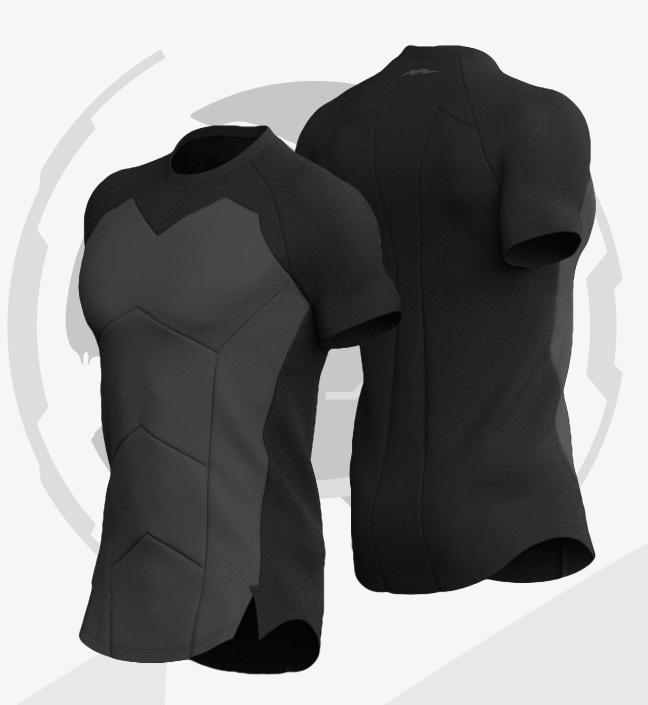

## ШAUNE

PERFORMANCE T-SHIRT

PRODUCT OVERVIEW

**SUPERX** 

## PRODUCT OVERVIEW

PRODUCT TYPE:

CONTRAST:

STYLE:

FABRIC:

T-SHIRT

SOLID (NONE)

SPX-M-SS02-FW23

95% COTTO N |
5 % SPANDEX | 180 GSM | SINGLE JERSEY
WEFT KNIT
TEXTILE
CONSTRUCTION
(MAIN 1 /MAIN 2)

SIDE

BACK

ANGLED

ANGLED

PANTONE COLOR CODE: 18-6026 TCX ABUNDANT GREEN sRGB (0/99/57)

PANTONE COLOR CODE: TCX NOT AVAILABLE PROCESS BLACK C sRGB (48/46/44)