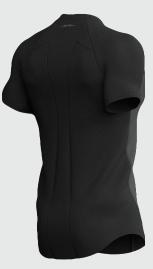

95% COTTO N |
5 % SPANDEX | 180 GSM | SINGLE JERSEY
WEFT KNIT
TEXTILE
CONSTRUCTION
(MAIN 1 /MAIN 2)

SIDE

BACK

ANGLED

ANGLED

PANTONE COLOR CODE: 18-6026 TCX ABUNDANT GREEN sRGB (0/99/57)

PANTONE COLOR CODE: TCX NOT AVAILABLE PROCESS BLACK C sRGB (48/46/44)