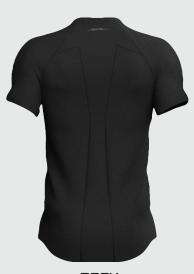

95% COTTO N |
5 % SPANDEX | 180 GSM | SINGLE JERSEY
WEFT KNIT
TEXTILE
CONSTRUCTION
(MAIN 1 /MAIN 2)

SIDE

BACK

ANGLED

ANGLED

PANTONE COLOR CODE: 18-6026 TCX ABUNDANT GREEN sRGB (0/99/57)

PANTONE COLOR CODE: TCX NOT AVAILABLE PROCESS BLACK C sRGB (48/46/44)