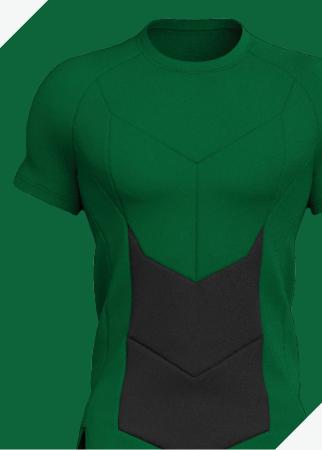

#### PRODUCT TYPE:

T-SHIRT

CONTRAST: SOLID (NONE) STYLE:

SPX-M-SS02-FW23

#### FABRIC:

95% COTTO N | 5 % SPANDEX | 180 GSM | SINGLE JERSEY WEFT KNIT TEXTILE CONSTRUCTION (MAIN 1 /MAIN 2)

FRONT

SIDE

BACK

ANGLED

ANGLED

PANTONE COLOR CODE: TCX NOT AVAILABLE PROCESS BLACK C sRGB (48/46/44)

SUPERX

PANTONE COLOR CODE: 18-6026 TCX ABUNDANT GREEN sRGB (0/99/57)