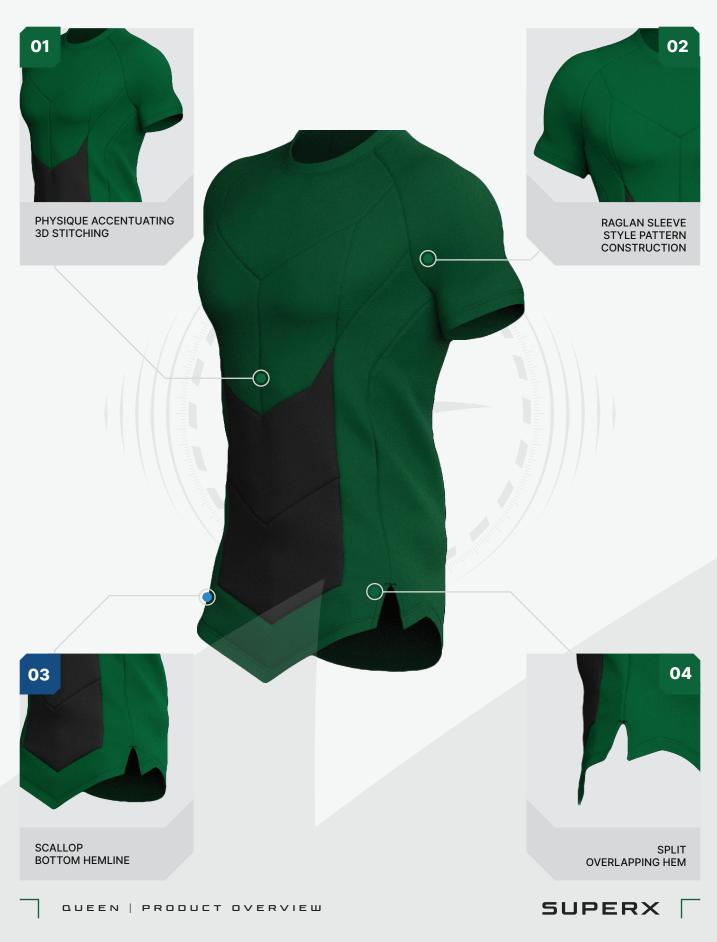

# CONTRACTORING TO SHIRT



#### PRODUCT OVERVIEW

SUPERX





## PRODUCT OVERVIEW

#### PRODUCT TYPE:

T-SHIRT

CONTRAST: SOLID (NONE) STYLE:

SPX-M-SS02-FW23

#### FABRIC:

95% COTTO N | 5 % SPANDEX | 180 GSM | SINGLE JERSEY WEFT KNIT TEXTILE CONSTRUCTION (MAIN 1 /MAIN 2)



FRONT



SIDE

BACK



ANGLED

ANGLED

PANTONE COLOR CODE: TCX NOT AVAILABLE PROCESS BLACK C sRGB (48/46/44)

SUPERX



PANTONE COLOR CODE: 18-6026 TCX ABUNDANT GREEN sRGB (0/99/57)

### PRODUCT FEATURES









## SUPERXAPPAREL.COM

@ @SUPERHERDES

Every story has an origin & SuperX was created to help you start yours. You are the hero and we are your armory; equipping you with the most unique training apparel on earth. Located Downtown Boise, Idaho USA