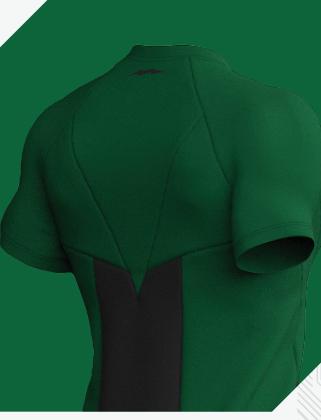

#### PRODUCT TYPE:

T-SHIRT

CONTRAST: SOLID (NONE) STYLE:

SPX-M-SS02-FW23

#### FABRIC:

95% COTTO N | 5 % SPANDEX | 180 GSM | SINGLE JERSEY WEFT KNIT TEXTILE CONSTRUCTION (MAIN 1 /MAIN 2)

FRONT

SIDE

BACK

ANGLED

ANGLED

PANTONE COLOR CODE: TCX NOT AVAILABLE PROCESS BLACK C sRGB (48/46/44)

SUPERX

PANTONE COLOR CODE: 18-6026 TCX ABUNDANT GREEN sRGB (0/99/57)