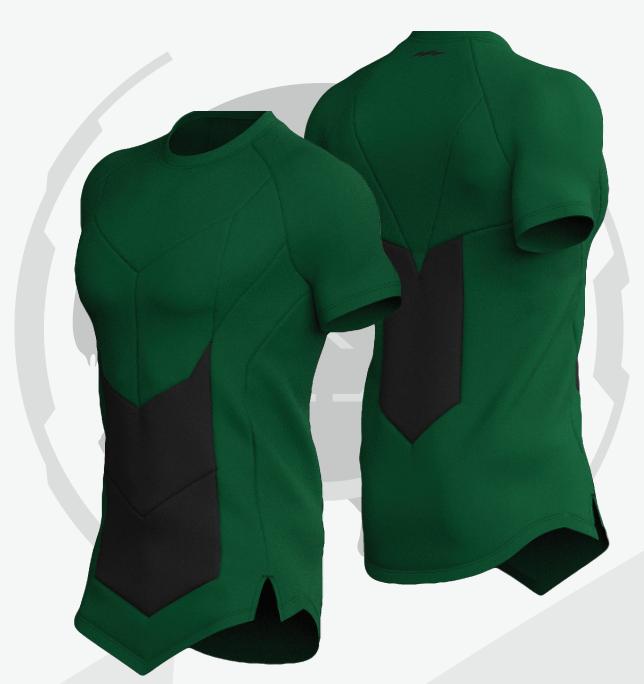

#### PRODUCT TYPE:

T-SHIRT

CONTRAST: SOLID (NONE) STYLE:

SPX-M-SS02-FW23

#### FABRIC:

95% COTTO N | 5 % SPANDEX | 180 GSM | SINGLE JERSEY WEFT KNIT TEXTILE CONSTRUCTION (MAIN 1 /MAIN 2)

FRONT

SIDE

BACK

ANGLED

ANGLED

PANTONE COLOR CODE: TCX NOT AVAILABLE PROCESS BLACK C sRGB (48/46/44)

SUPERX

PANTONE COLOR CODE: 18-6026 TCX ABUNDANT GREEN sRGB (0/99/57)