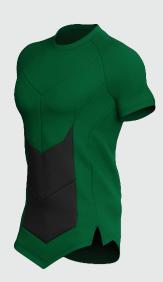

#### PRODUCT TYPE:

T-SHIRT

CONTRAST: SOLID (NONE) STYLE:

SPX-M-SS02-FW23

#### FABRIC:

95% COTTO N | 5 % SPANDEX | 180 GSM | SINGLE JERSEY WEFT KNIT TEXTILE CONSTRUCTION (MAIN 1 /MAIN 2)

FRONT

SIDE

BACK

ANGLED

ANGLED

PANTONE COLOR CODE: TCX NOT AVAILABLE PROCESS BLACK C sRGB (48/46/44)

SUPERX

PANTONE COLOR CODE: 18-6026 TCX ABUNDANT GREEN sRGB (0/99/57)