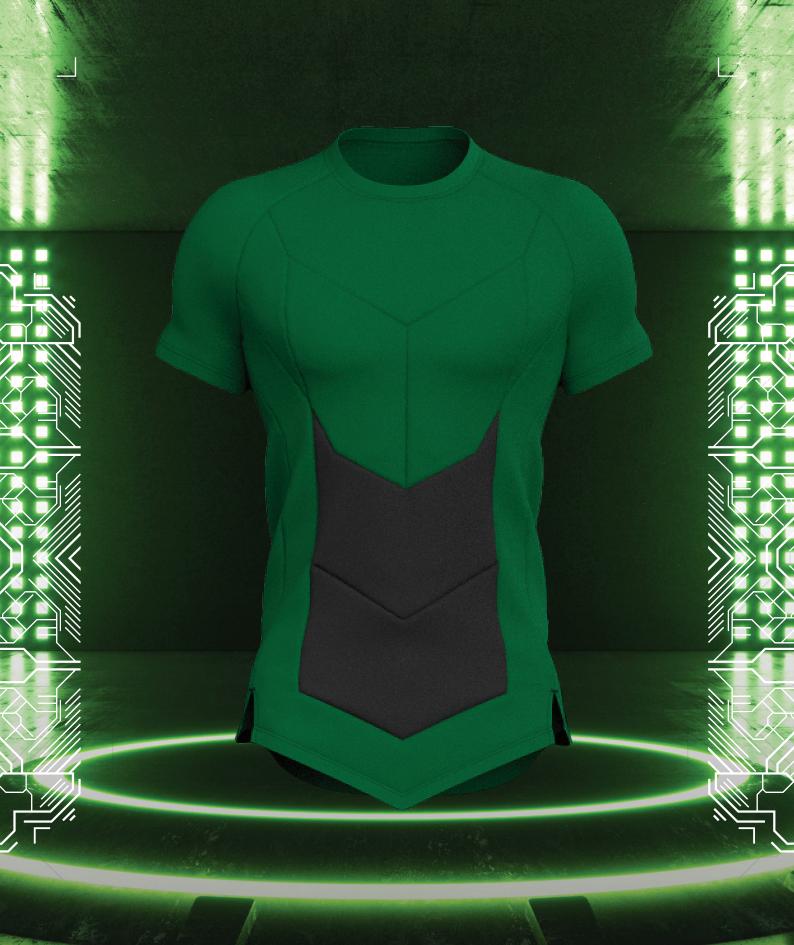

#### PRODUCT TYPE:

T-SHIRT

CONTRAST: SOLID (NONE) STYLE:

SPX-M-SS02-FW23

#### FABRIC:

95% COTTO N | 5 % SPANDEX | 180 GSM | SINGLE JERSEY WEFT KNIT TEXTILE CONSTRUCTION (MAIN 1 /MAIN 2)

FRONT

SIDE

BACK

ANGLED

ANGLED

PANTONE COLOR CODE: TCX NOT AVAILABLE PROCESS BLACK C sRGB (48/46/44)

SUPERX

PANTONE COLOR CODE: 18-6026 TCX ABUNDANT GREEN sRGB (0/99/57)