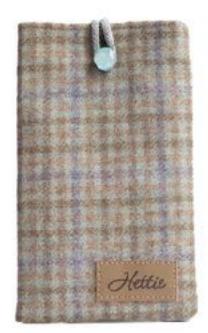

### Phone case

Small and stylish, bring some colour to your phone. 100% wool outer fabric, fused to help protect your phone whilst with you . This beautiful phone case is fastened with a rope and beautiful button to keep your phone secure.Mix and match with our other Hettie items for a coordinated look.

Available in two sizes to fit all phones : SMALL 16.51cm x 10.16cm LARGE 19.05cm x 11.43cm

Made in Britain

PHONE ARNCLIFFE SMALL PHO-S-003

LARGE PHO-L- 003

RRP £48