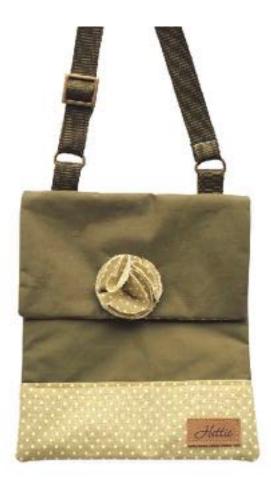

HETTIE LAVENDER SPOT HET-009 RRP £110

A dainty selection of crossbody & shoulder bags perfectly sized to hold those everyday essentials. Elegantly crafted in the finest British wool and canvas fabrics, all of our fabric bags are designed in our classic Hettie style and match the entire Hettie range of accessories.

ELLA GARGRAVE ELL-001 RRP £135

ELLA SLATE ELL-002 RRP £135 ELLA ARNCLIFFE ELL-003 RRP £135

A dainty selection of crossbody & shoulder bags perfectly sized to hold those everyday essentials. Elegantly crafted in the finest British wool and canvas fabrics, all of our fabric bags are designed in our classic Hettie style and match the entire Hettie range of accessories.