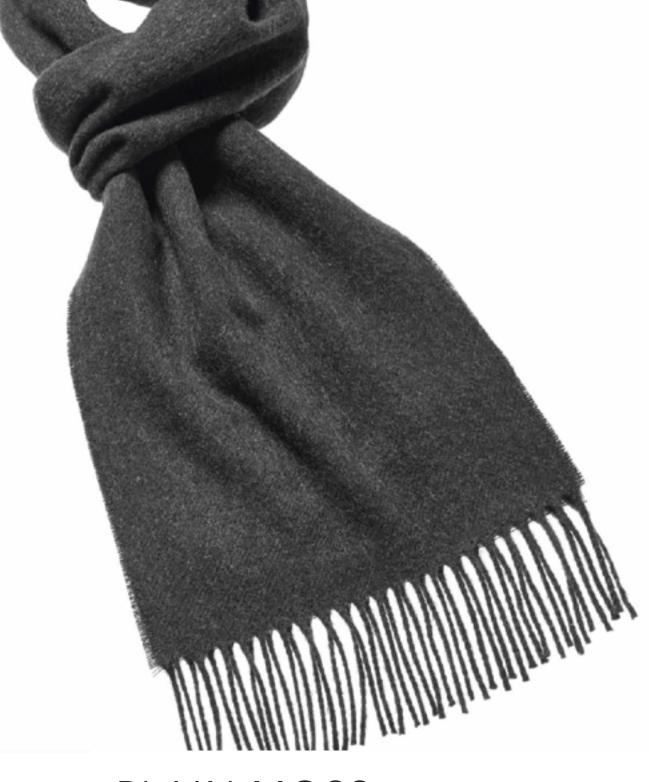

### Scarves

Available in glorious colours and made in Britain from 100% wool, they will perfectly pair with anything and feel super soft on your skin.

Our Hettie scarves are made from Merino wool which is softer and has smaller fibres than regular wool. This makes it feel less itchy than regular wool. And it also has antimicrobial qualities so it stays fresh for longer.

PLAIN HEATHER SCA-031 RRP £ 36

PLAIN MOSS

SCA-030

RRP £36

PLAIN AIRFORCE BLUE SCA-029