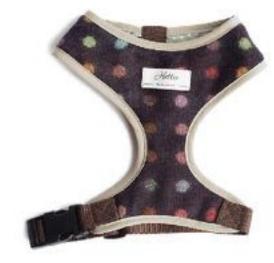

## Harnesses

Comfortable, safe and stylish our luxury dog harnesses are all handmade to the highest specifications, here in England. Crafted in the finest British wool and tartan fabrics, a Hettie harness will offer your dog optimum comfort and moveability, whilst not compromising on style. Take pride when walking your dog in a beautifully made, headturning harness.

#### SCOOBY WINE

S HAR-S-004

M HAR-M-004

L HAR-L-004

RRP £100

RRP £100

L HAR-L-005

M HAR-M-005

S HAR-S-005

### SCOOBY LIME