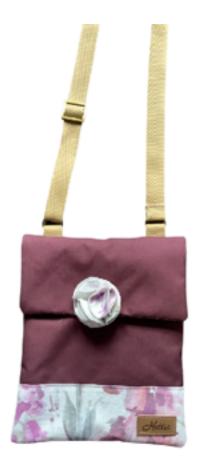

HETTIE LAVENDER SPOT HET-009 RRP £110

A dainty selection of crossbody & shoulder bags perfectly sized to hold those everyday essentials. Elegantly crafted in the finest British wool and canvas fabrics, all of our fabric bags are designed in our classic Hettie style and match the entire Hettie range of accessories.

ELLA GARGRAVE ELL-001 RRP £135

ELLA SLATE ELL-002 RRP £135 ELLA ARNCLIFFE ELL-003 RRP £135

A dainty selection of crossbody & shoulder bags perfectly sized to hold those everyday essentials. Elegantly crafted in the finest British wool and canvas fabrics, all of our fabric bags are designed in our classic Hettie style and match the entire Hettie range of accessories.