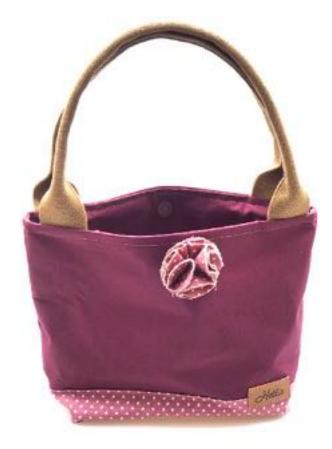

### Child's Bags

Our British made range of pretty children's accessories is perfect for little girls who like to look elegant and stylish. The little handbags are a smaller version of the adult Ella crossbody handbag and co -ordinate with our whole collection .What could be better than twinning your favourite accessories with the rest of the family !

#### IMOGEN BAG WINE IMO-004 RRP £93

#### FOR PRETTY LITTLE LADIES

IMOGEN BAG GARGRAVE IMO-001