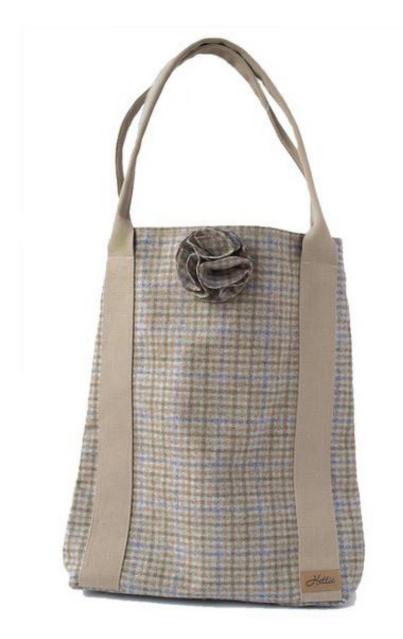

### Kate Tote

The largest of our bags , with an individual inside pocket separated into two compartments and a webbing strap for comfort, the Kate tote bag by Hettie is perfect for long days out and about. Big enough to carry all of your essentials , it is an ideal handbag for work , travelling , yummy mummy bag , shopping and sightseeing .

The Kate Bag is 35cm wide and 46cm tall , and the flower is on a detachable brooch so you can ring the changes .

Made in Britain from 100% wool.

KATE GARGRAVE KAT-001 RRP £240

#### KATE TOTE SLATE KAT-002 RRP £240