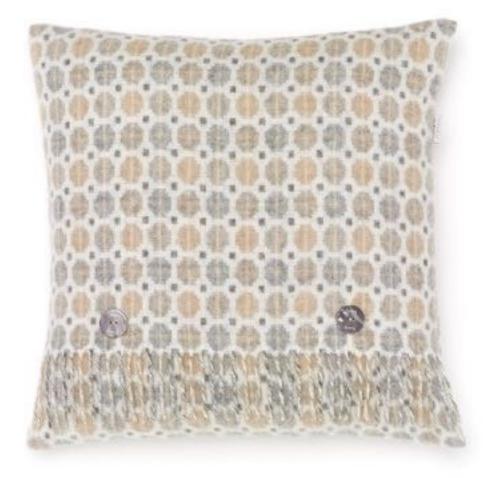

## Cushions

A gorgeous choice of cushions by Hettie to enrich your home. Lovely and plump thanks to the feather filled inner cushion , we have a choice of stunning 100% wool fabric options to complement your lives .

A balance between innovative design & traditional craft the stunning wool we use was woven in a British mill which has been producing fine wools since 1837 . We are proud to continue this exceptional heritage.

WOOL LAVENDER CUS-025 RRP £67

SPA CLOVER CUS-022 RRP £67 WOOL DUCK EGG CUS-023 RRP £67

38