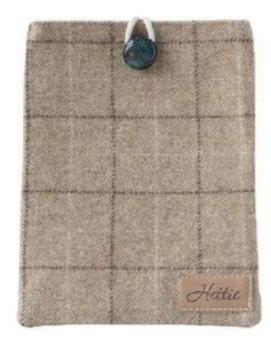

### Phone case

Small and stylish, bring some colour to your phone. 100% wool outer fabric, fused to help protect your phone whilst with you . This beautiful phone case is fastened with a rope and beautiful button to keep your phone secure.Mix and match with our other Hettie items for a coordinated look.

Available in two sizes to fit all phones : SMALL 16.51cm x 10.16cm LARGE 19.05cm x 11.43cm

Made in Britain

PHONE ARNCLIFFE SMALL PHO-S-003

LARGE PHO-L- 003

RRP £48