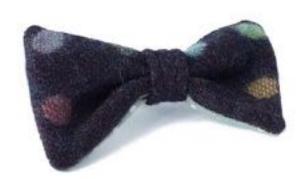

## Bow ties

To enhance your look, why not try one of our accessories for your collar.

For the gentleman, we have a stylish bow tie, and the ladies can choose a pretty flower. Made in Britain, they are available in a choice of beautiful fabrics, they attach to your collar with elastic so are easy to pop on and off to suit your outfit and mood. All dog bow ties are reversible with a contrasting spotty lining fabric. Just twist around the middle band to ring the changes. Two in one

## LOCH HEATHER BOW BOW-007

RRP £22

### WINE BOW

BOW-004

RRP £22

## LIME BOW BOW-005