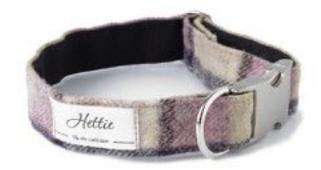

#### CHAMBRAY BANDANA

SMALL BAN-S-016

MEDIUM BAN-M-016

LARGE BAN-L-016

British wool and cotton canvas dog collars, beautifully handmade in England. Choose from a stylish range of tweed, polka dot and cotton canvas fabrics, all lovingly made in the UK. Easily adjustable our collars are versatile and will fit most breeds. Made with a fussfree clip, these clever collars are a delight to take on and off.

### SLATE COLLAR

XS COL-X-002

S COL-S-002

M COL-M-002

L COL-L-002

RRP £35-40