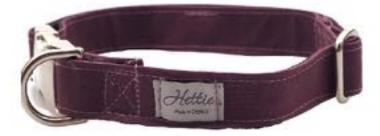

S COL-S-005

M COL-M-005

L COL-L-005

RRP £35-40

### HOLBORN COLLAR

XS COL-X-006

S COL-M-006

M COL-M-006

L COL-L-006

RRP £35-40



British wool and cotton canvas dog collars, beautifully handmade in England. Choose from a stylish range of tweed, polka dot and cotton canvas fabrics, all lovingly made in the UK. Easily adjustable our collars are versatile and will fit most breeds. Made with a fussfree clip, these clever collars are a delight to take on and off.

LOCH COLLAR XS COL-X-007 S COL-S-007 M COL-M-007

RRP £35-40





### CHAMBRAY COLLAR

### FERN COLLAR

S COL-S-016

M COL-M-016

S COL-M-015

M COL-M-015

RRP £33





### CROCUS COLLAR

S COL-S-014

M COL-M-014

RRP £33





### NAVY COLLAR

#### S COL-S-012

M COL-M-012

RRP £33

### OLIVE COLLAR

S COL-M-011

M COL-M-011



British wool and cotton canvas dog collars, beautifully handmade in England. Choose from a stylish range of tweed, polka dot and cotton canvas fabrics, all lovingly made in the UK. Easily adjustable our collars are versatile and will fit most breeds. Made with a fussfree clip, these clever collars are a delight to take on and off.

#### MAROON COLLAR

S COL-S-013

#### M COL-M-013

RRP £33





### GREEN SPOT COLLAR

#### S COL-S-010

M COL-M-010

RRP £33

BLUE SPOT COLLAR

S COL-M-008

M COL-M-008





## LAVENDER SPOT COLLAR

S COL-S-009

M COL-M-009



Hettie's British made dog leads co-ordinate with our collars and harnesses for a stylish walk in the country or around town. Made in Britain, they are 43 inches long and available in a choice of beautiful fabrics with a contrasting spot