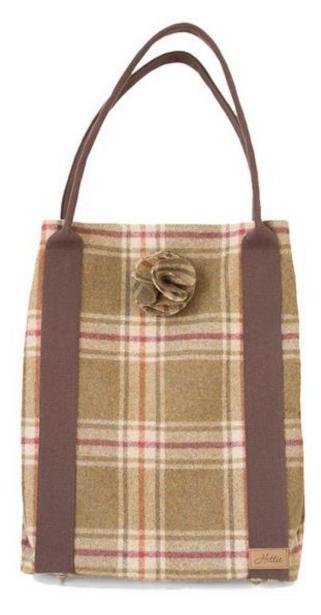

### Kate Tote

The largest of our bags , with an individual inside pocket separated into two compartments and a webbing strap for comfort, the Kate tote bag by Hettie is perfect for long days out and about. Big enough to carry all of your essentials , it is an ideal handbag for work , travelling , yummy mummy bag , shopping and sightseeing .

The Kate Bag is 35cm wide and 46cm tall , and the flower is on a detachable brooch so you can ring the changes .

Made in Britain from 100% wool.

KATE TOTE ARNCLIFFE KAT-003 RRP £240

#### FE KATE TOTE LOCH KAT-007

RRP £240