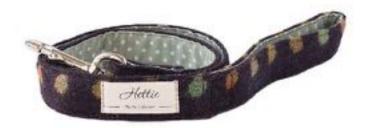

## LAVENDER SPOT COLLAR

S COL-S-009

M COL-M-009

Hettie's British made dog leads co-ordinate with our collars and harnesses for a stylish walk in the country or around town. Made in Britain, they are 43 inches long and available in a choice of beautiful fabrics with a contrasting spotty lining you can coordinate or mix and match on your walk. A solid nickel coated clasp finish off the lead perfectly.

### MULTI WINE LEAD LEA-004

RRP £51