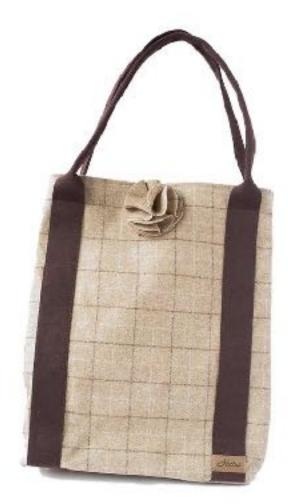

### Kate Tote

The largest of our bags , with an individual inside pocket separated into two compartments and a webbing strap for comfort, the Kate tote bag by Hettie is perfect for long days out and about. Big enough to carry all of your essentials , it is an ideal handbag for work , travelling , yummy mummy bag , shopping and sightseeing.

The Kate Bag is 35cm wide and 46cm tall , and the flower is on a detachable brooch so you can ring the changes .

Made in Britain from 100% wool.

Premium quality fabric handbags, expertly handcrafted in England, using the finest British wool. Designed to last a lifetime, this classic everlasting range of luxury British handbags are available in a selection of popular Hettie pattern designs. Bring the British countryside with you wherever you go!

#### HETTIE GARGRAVE HET-001 RRP £160