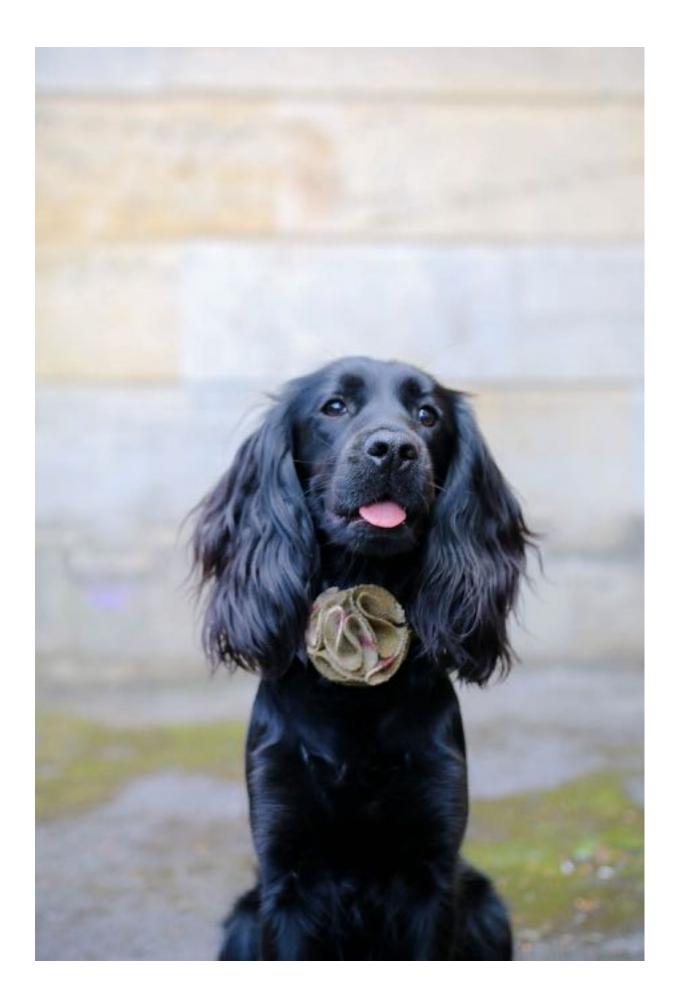

## PET ACCESSORIES

All of our dog bandanas are handmade with love in England. Special care and attention goes into selecting organic, eco-friendly, natural British fabrics, that are robust enough to keep up with an active dog, whilst not compromising on style. Choose from a range of beautiful tartan, polka dot and cotton bandanas, that will leave your dog looking as cute as a button!

## Bow ties

To enhance your look, why not try one of our accessories for your collar.

For the gentleman, we have a stylish bow tie, and the ladies can choose a pretty flower. Made in Britain, they are available in a choice of beautiful fabrics, they attach to your collar with elastic so are easy to pop on and off to suit your outfit and mood. All dog bow ties are reversible with a contrasting spotty lining fabric. Just twist around the middle band to ring the changes. Two in one

# Flowers

To enhance your look, why not try one of our accessories for your collar

For the gentleman, we have a stylish bow tie, and the ladies can choose a pretty flower. Made in Britain, they are available in a choice of beautiful fabrics, they attach to your collar with elastic so are easy to pop on and off to suit your outfit and mood.

The flowers match our Hettie hair bobbles and brooches on handbags