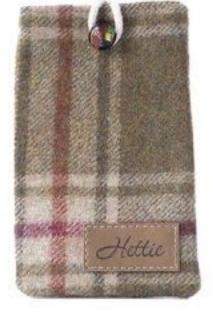

### Phone case

Small and stylish, bring some colour to your phone. 100% wool outer fabric, fused to help protect your phone whilst with you . This beautiful phone case is fastened with a rope and beautiful button to keep your phone secure.Mix and match with our other Hettie items for a coordinated look.

Available in two sizes to fit all phones : SMALL 16.51cm x 10.16cm LARGE 19.05cm x 11.43cm

Made in Britain

PHONE ARNCLIFFE SMALL PHO-S-003

LARGE PHO-L- 003

RRP £48