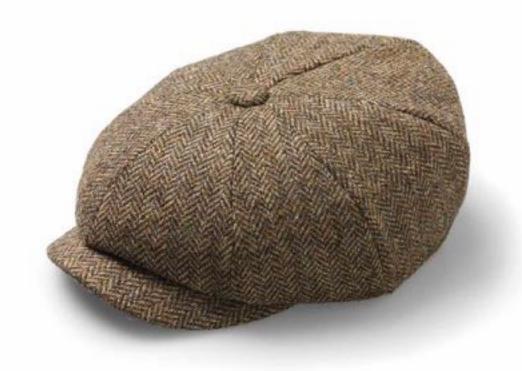

## Baker Boy Cap

Crafted in finest Yorkshire tweed and available in sizes of small and medium and large, we love these fabulous Hettie hats in a Baker boy style. And they are great for both men and women too !

#### CAP BROWN

SMALL HAT-S-017

MEDIUM HAT-M-017

LARGE HAT-L-017