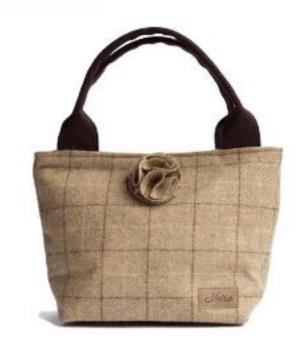

### Kate Tote

The largest of our bags , with an individual inside pocket separated into two compartments and a webbing strap for comfort, the Kate tote bag by Hettie is perfect for long days out and about. Big enough to carry all of your essentials , it is an ideal handbag for work , travelling , yummy mummy bag , shopping and sightseeing .

The Kate Bag is 35cm wide and 46cm tall , and the flower is on a detachable brooch so you can ring the changes .

Made in Britain from 100% wool.

KATE TOTE ARNCLIFFE KAT-003 RRP £240