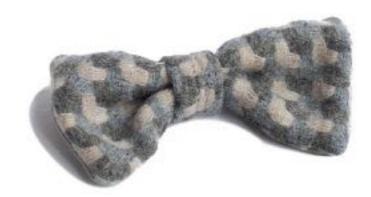

## Bow ties

To enhance your look, why not try one of our accessories for your collar.

For the gentleman, we have a stylish bow tie, and the ladies can choose a pretty flower. Made in Britain, they are available in a choice of beautiful fabrics, they attach to your collar with elastic so are easy to pop on and off to suit your outfit and mood. All dog bow ties are reversible with a contrasting spotty lining fabric. Just twist around the middle band to ring the changes. Two in one

SLATE BOW BOW-002 RRP £22