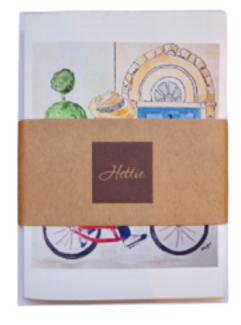

# Greeting cards

These lovely Hettie greetings cards are left blank for your own message , and printed on 300gsm matt and slightly textured white cards in an A6 postcard size.

Depicting the Hettie lifestyle perfectly they are available in an assorted pack of seven lovely designs, which you can also buy as art prints