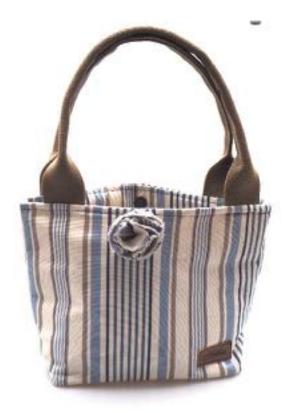

HETTIE LAVENDER SPOT HET-009 RRP £110

A dainty selection of crossbody & shoulder bags perfectly sized to hold those everyday essentials. Elegantly crafted in the finest British wool and canvas fabrics, all of our fabric bags are designed in our classic Hettie style and match the entire Hettie range of accessories.

ELLA GARGRAVE ELL-001 RRP £135

ELLA SLATE ELL-002 RRP £135 ELLA ARNCLIFFE ELL-003 RRP £135

A dainty selection of crossbody & shoulder bags perfectly sized to hold those everyday essentials. Elegantly crafted in the finest British wool and canvas fabrics, all of our fabric bags are designed in our classic Hettie style and match the entire Hettie range of accessories.