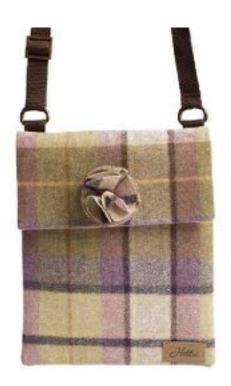

HETTIE LAVENDER SPOT HET-009 RRP £110

A dainty selection of crossbody & shoulder bags perfectly sized to hold those everyday essentials. Elegantly crafted in the finest British wool and canvas fabrics, all of our fabric bags are designed in our classic Hettie style and match the entire Hettie range of accessories.

ELLA GARGRAVE ELL-001 RRP £135

ELLA SLATE ELL-002 RRP £135 ELLA ARNCLIFFE ELL-003 RRP £135

A dainty selection of crossbody & shoulder bags perfectly sized to hold those everyday essentials. Elegantly crafted in the finest British wool and canvas fabrics, all of our fabric bags are designed in our classic Hettie style and match the entire Hettie range of accessories.