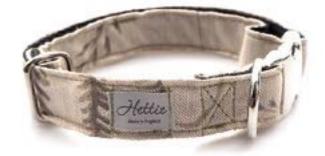

#### CHAMBRAY BANDANA

SMALL BAN-S-016

MEDIUM BAN-M-016

LARGE BAN-L-016

British wool and cotton canvas dog collars, beautifully handmade in England. Choose from a stylish range of tweed, polka dot and cotton canvas fabrics, all lovingly made in the UK. Easily adjustable our collars are versatile and will fit most breeds. Made with a fussfree clip, these clever collars are a delight to take on and off.

### GARGRAVE COLLAR

XS COL-X-001

S COL-M-001

M COL-M-001

L COL-L-001

RRP £35-40

British wool and cotton canvas dog collars, beautifully handmade in England. Choose from a stylish range of tweed, polka dot and cotton canvas fabrics, all lovingly made in the UK. Easily adjustable our collars are versatile and will fit most breeds. Made with a fussfree clip, these clever collars are a delight to take on and off.