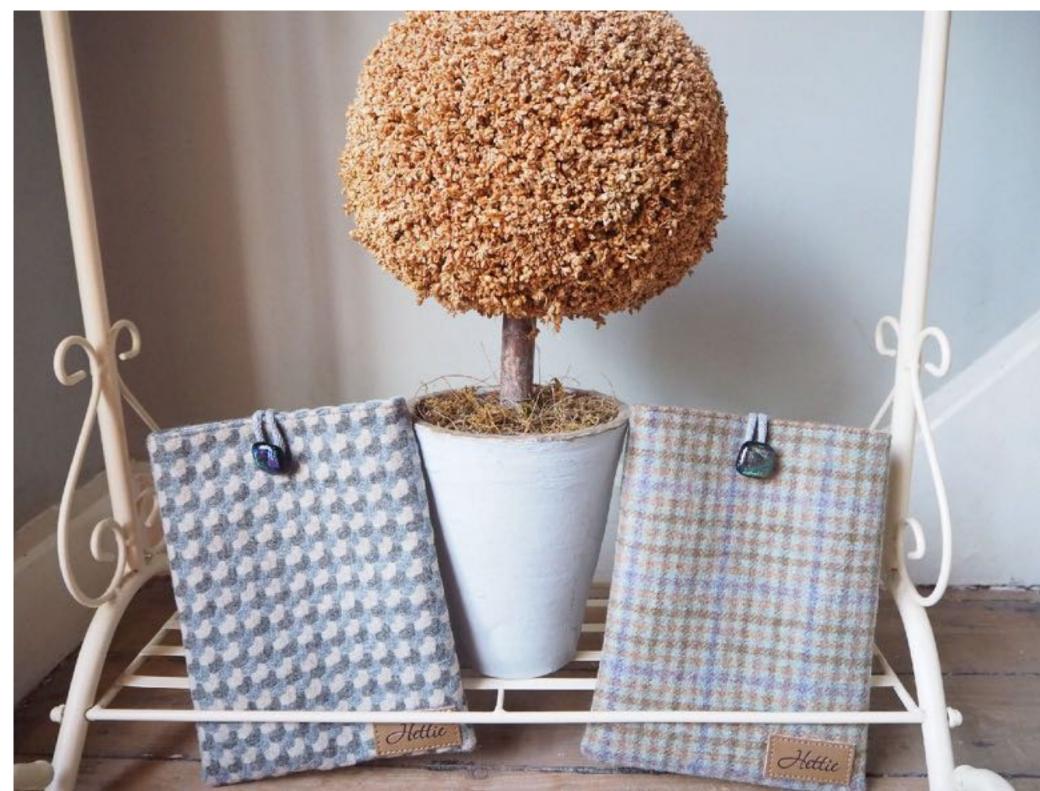

### Phone case

Small and stylish, bring some colour to your phone. 100% wool outer fabric, fused to help protect your phone whilst with you . This beautiful phone case is fastened with a rope and beautiful button to keep your phone secure.Mix and match with our other Hettie items for a coordinated look.

Available in two sizes to fit all phones : SMALL 16.51cm x 10.16cm LARGE 19.05cm x 11.43cm

Made in Britain

PHONE ARNCLIFFE SMALL PHO-S-003

LARGE PHO-L- 003

RRP £48

Available in two sizes to fit all phones : SMALL 16.51cm x 10.16cm LARGE 19.05cm x 11.43cm

Made in Britain

PHONE MULTI LIME SMALL PHO-S-005

LARGE PHO-L- 005

RRP £48

Available in two sizes to fit all phones : SMALL 16.51cm x 10.16cm LARGE 19.05cm x 11.43cm

Made in Britain

PHONE HOLBORN SMALL PHO-S-006

LARGE PHO-L-006