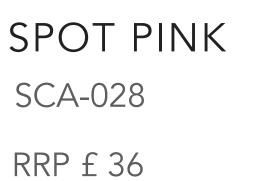

### Scarves

Available in glorious colours and made in Britain from 100% wool, they will perfectly pair with anything and feel super soft on your skin.

Our Hettie scarves are made from Merino wool which is softer and has smaller fibres than regular wool. This makes it feel less itchy than regular wool. And it also has antimicrobial qualities so it stays fresh for longer.

SPOT BEIGE SCA-027 RRP £ 36

SPOT TEAL SCA-026