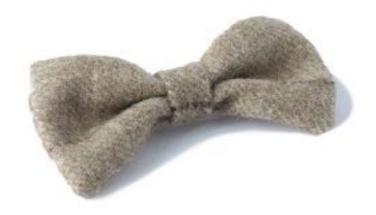

## Bow ties

To enhance your look, why not try one of our accessories for your collar.

For the gentleman, we have a stylish bow tie, and the ladies can choose a pretty flower. Made in Britain, they are available in a choice of beautiful fabrics, they attach to your collar with elastic so are easy to pop on and off to suit your outfit and mood. All dog bow ties are reversible with a contrasting spotty lining fabric. Just twist around the middle band to ring the changes. Two in one

SLATE BOW BOW-002 RRP £22