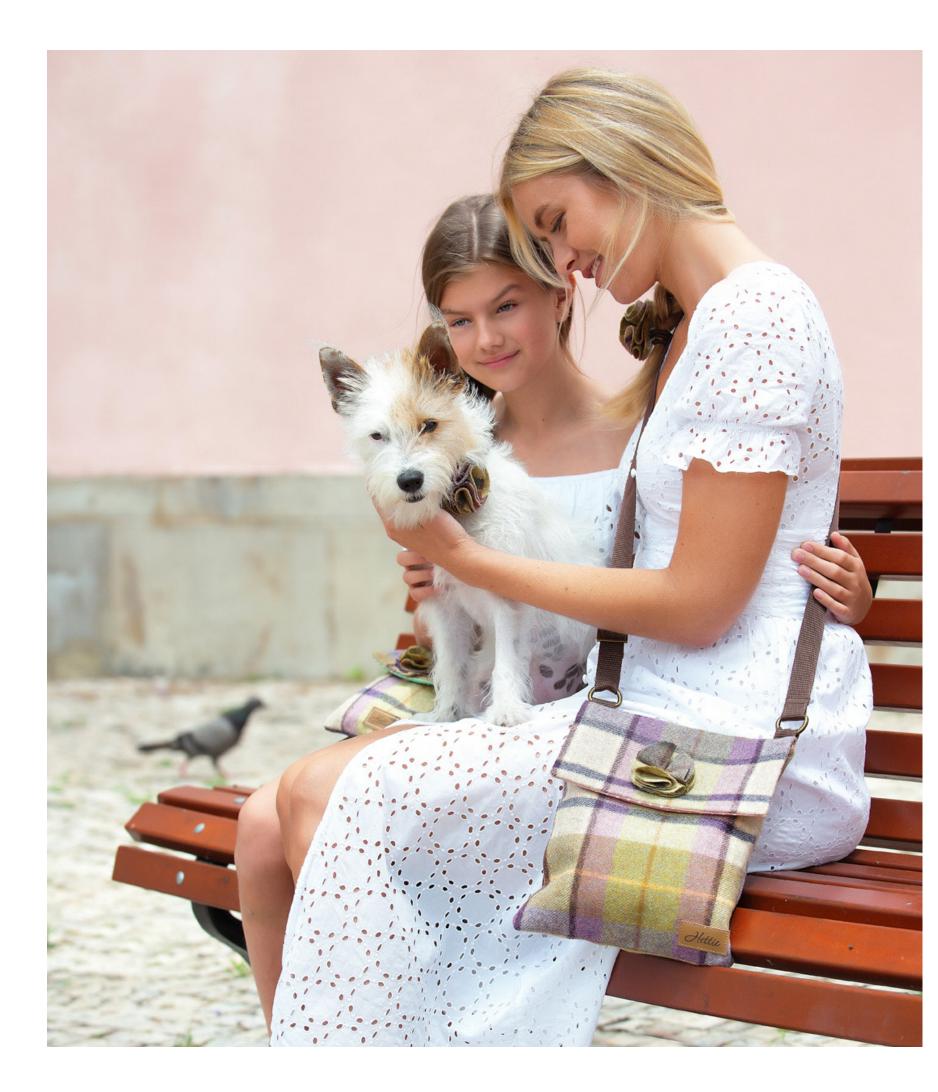

### Kate Tote

The largest of our bags , with an individual inside pocket separated into two compartments and a webbing strap for comfort, the Kate tote bag by Hettie is perfect for long days out and about. Big enough to carry all of your essentials , it is an ideal handbag for work , travelling , yummy mummy bag , shopping and sightseeing .

The Kate Bag is 35cm wide and 46cm tall , and the flower is on a detachable brooch so you can ring the changes .

Made in Britain from 100% wool.

KATE TOTE ARNCLIFFE KAT-003 RRP £240