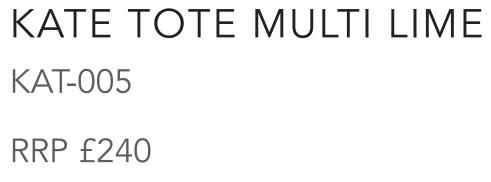

### Kate Tote

The largest of our bags , with an individual inside pocket separated into two compartments and a webbing strap for comfort, the Kate tote bag by Hettie is perfect for long days out and about. Big enough to carry all of your essentials , it is an ideal handbag for work , travelling , yummy mummy bag , shopping and sightseeing .

The Kate Bag is 35cm wide and 46cm tall , and the flower is on a detachable brooch so you can ring the changes .

Made in Britain from 100% wool.

KATE TOTE ARNCLIFFE KAT-003 RRP £240