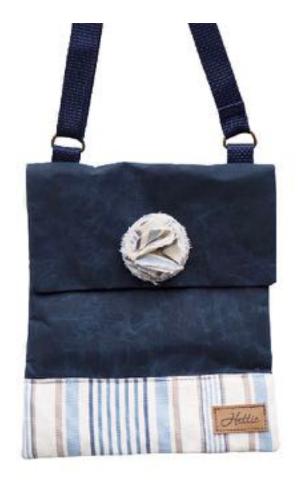

HETTIE LAVENDER SPOT HET-009 RRP £110

A dainty selection of crossbody & shoulder bags perfectly sized to hold those everyday essentials. Elegantly crafted in the finest British wool and canvas fabrics, all of our fabric bags are designed in our classic Hettie style and match the entire Hettie range of accessories.

ELLA GARGRAVE ELL-001 RRP £135

ELLA SLATE ELL-002 RRP £135 ELLA ARNCLIFFE ELL-003 RRP £135

A dainty selection of crossbody & shoulder bags perfectly sized to hold those everyday essentials. Elegantly crafted in the finest British wool and canvas fabrics, all of our fabric bags are designed in our classic Hettie style and match the entire Hettie range of accessories.

ELLA LOCH HEATHER ELL-007 RRP £135

ELLA NAVY SPOT ELL-008

RRP £100