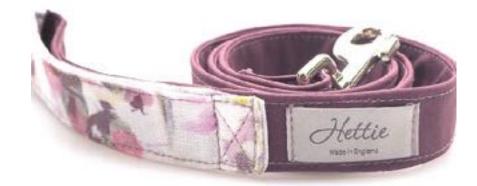

## LAVENDER SPOT COLLAR

S COL-S-009

M COL-M-009

Hettie's British made dog leads co-ordinate with our collars and harnesses for a stylish walk in the country or around town. Made in Britain, they are 43 inches long and available in a choice of beautiful fabrics with a contrasting spotty lining you can coordinate or mix and match on your walk. A solid nickel coated clasp finish off the lead perfectly.

### MAROON SPOT LEAD LEA-009

RRP £49