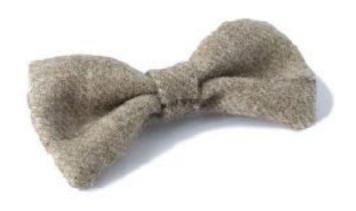

## Bow ties

To enhance your look, why not try one of our accessories for your collar.

For the gentleman, we have a stylish bow tie, and the ladies can choose a pretty flower. Made in Britain, they are available in a choice of beautiful fabrics, they attach to your collar with elastic so are easy to pop on and off to suit your outfit and mood. All dog bow ties are reversible with a contrasting spotty lining fabric. Just twist around the middle band to ring the changes. Two in one

SLATE BOW BOW-002 RRP £22