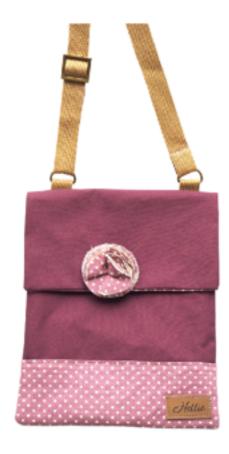

HETTIE LAVENDER SPOT HET-009 RRP £110

A dainty selection of crossbody & shoulder bags perfectly sized to hold those everyday essentials. Elegantly crafted in the finest British wool and canvas fabrics, all of our fabric bags are designed in our classic Hettie style and match the entire Hettie range of accessories.

ELLA GARGRAVE ELL-001 RRP £135

ELLA SLATE ELL-002 RRP £135 ELLA ARNCLIFFE ELL-003 RRP £135

A dainty selection of crossbody & shoulder bags perfectly sized to hold those everyday essentials. Elegantly crafted in the finest British wool and canvas fabrics, all of our fabric bags are designed in our classic Hettie style and match the entire Hettie range of accessories.