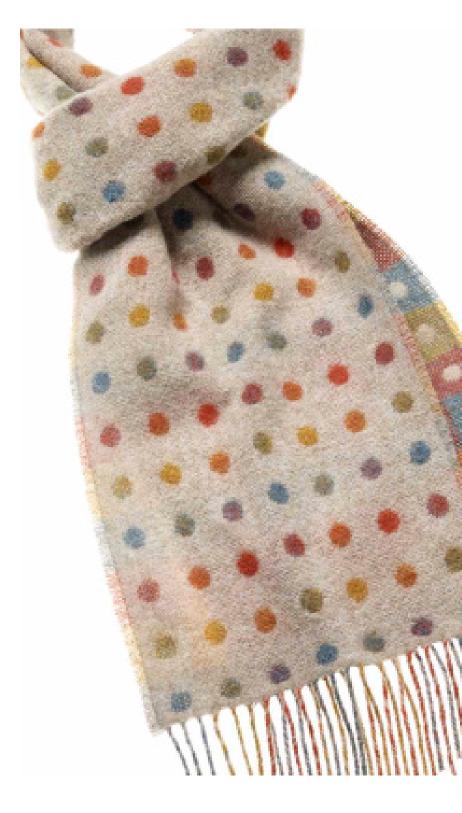

### Scarves

Available in glorious colours and made in Britain from 100% wool, they will perfectly pair with anything and feel super soft on your skin.

Our Hettie scarves are made from Merino wool which is softer and has smaller fibres than regular wool. This makes it feel less itchy than regular wool. And it also has antimicrobial qualities so it stays fresh for longer.

SPOT BEIGE SCA-027 RRP £ 36

SPOT TEAL SCA-026