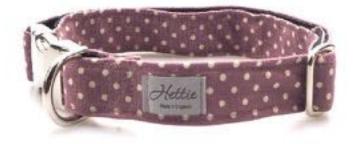

#### CHAMBRAY BANDANA

SMALL BAN-S-016

MEDIUM BAN-M-016

LARGE BAN-L-016

British wool and cotton canvas dog collars, beautifully handmade in England. Choose from a stylish range of tweed, polka dot and cotton canvas fabrics, all lovingly made in the UK. Easily adjustable our collars are versatile and will fit most breeds. Made with a fussfree clip, these clever collars are a delight to take on and off.