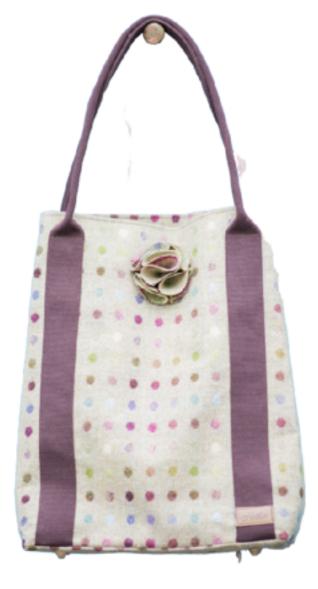

### HET-007

Premium quality fabric handbags, expertly handcrafted in England, using the finest British wool and canvas fabrics. Designed to last a lifetime, this classic everlasting range of luxury British handbags are available in a selection of popular Hettie pattern designs. Bring the British countryside with you wherever you go!

HET-003 RRP £160

HETTIE FERN

HET-015

RRP £110

HET-016 RRP £110

Premium quality fabric handbags, expertly handcrafted in England, using the finest British wool and canvas fabrics. Designed to last a lifetime, this classic everlasting range of luxury British handbags are available in a selection of popular Hettie pattern designs. Bring the British countryside with you wherever you go!

HETTIE GREEN SPOT HET-010 RRP £110

HET-014 RRP £110 HET-008 RRP £110

Premium quality fabric handbags, expertly handcrafted in England, using the finest British wool. Designed to last a lifetime, this classic everlasting range of luxury British handbags are available in a selection of popular Hettie pattern designs. Bring the British countryside with you wherever you go!

HETTIE LAVENDER SPOT HET-009 RRP £110

A dainty selection of crossbody & shoulder bags perfectly sized to hold those everyday essentials. Elegantly crafted in the finest British wool and canvas fabrics, all of our fabric bags are designed in our classic Hettie style and match the entire Hettie range of accessories.