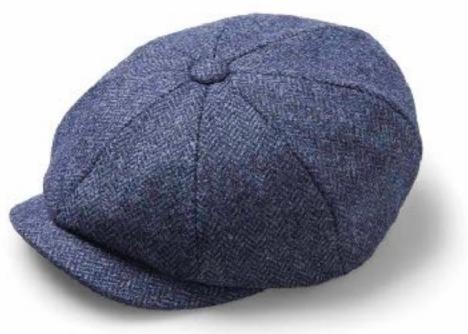

## Baker Boy Cap

Crafted in finest Yorkshire tweed and available in sizes of small and medium and large, we love these fabulous Hettie hats in a Baker boy style. And they are great for both men and women too !

Small size 55cm Medium size 57 cm Large size 59cm

CAP DENIM

SMALL HAT-S-019

MEDIUM HAT-M-019

LARGE HAT-L-019

RRP £46