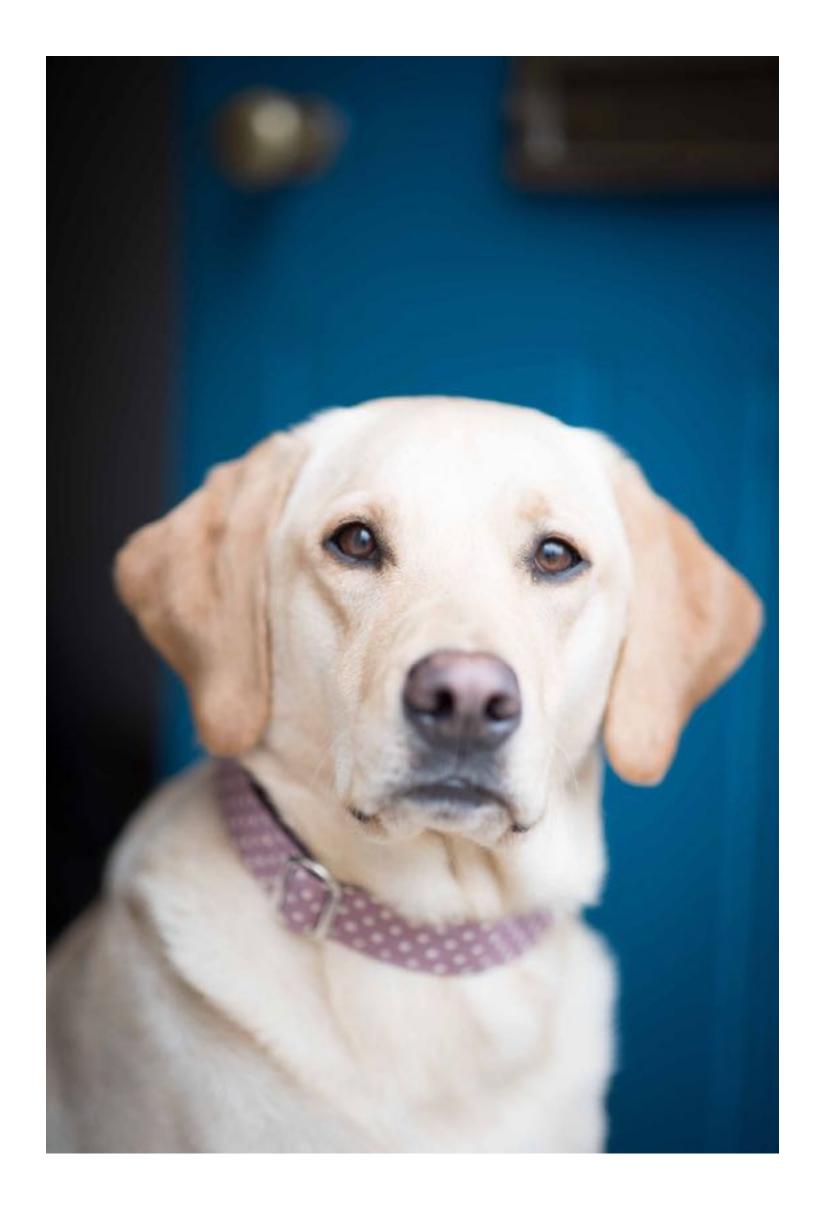

## LAVENDER SPOT COLLAR

S COL-S-009

M COL-M-009

Hettie's British made dog leads co-ordinate with our collars and harnesses for a stylish walk in the country or around town. Made in Britain, they are 43 inches long and available in a choice of beautiful fabrics with a contrasting spotty lining you can coordinate or mix and match on your walk. A solid nickel coated clasp finish off the lead perfectly.

### ARNCLIFFE LEAD LEA-003 RRP £51