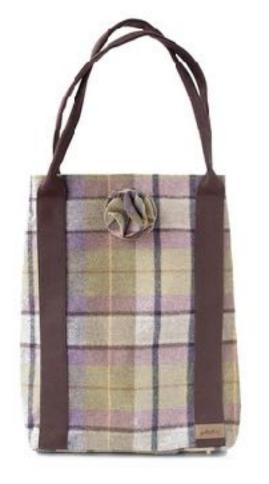

### Kate Tote

The largest of our bags , with an individual inside pocket separated into two compartments and a webbing strap for comfort, the Kate tote bag by Hettie is perfect for long days out and about. Big enough to carry all of your essentials , it is an ideal handbag for work , travelling , yummy mummy bag , shopping and sightseeing .

The Kate Bag is 35cm wide and 46cm tall , and the flower is on a detachable brooch so you can ring the changes .

Made in Britain from 100% wool.

KATE TOTE ARNCLIFFE KAT-003 RRP £240