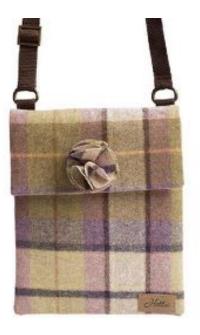

HETTIE LAVENDER SPOT HET-009 RRP £110

A dainty selection of crossbody & shoulder bags perfectly sized to hold those everyday essentials. Elegantly crafted in the finest British wool and canvas fabrics, all of our fabric bags are designed in our classic Hettie style and match the entire Hettie range of accessories.

ELLA GARGRAVE ELL-001 RRP £135

ELLA SLATE ELL-002 RRP £135 ELLA ARNCLIFFE ELL-003 RRP £135

A dainty selection of crossbody & shoulder bags perfectly sized to hold those everyday essentials. Elegantly crafted in the finest British wool and canvas fabrics, all of our fabric bags are designed in our classic Hettie style and match the entire Hettie range of accessories.