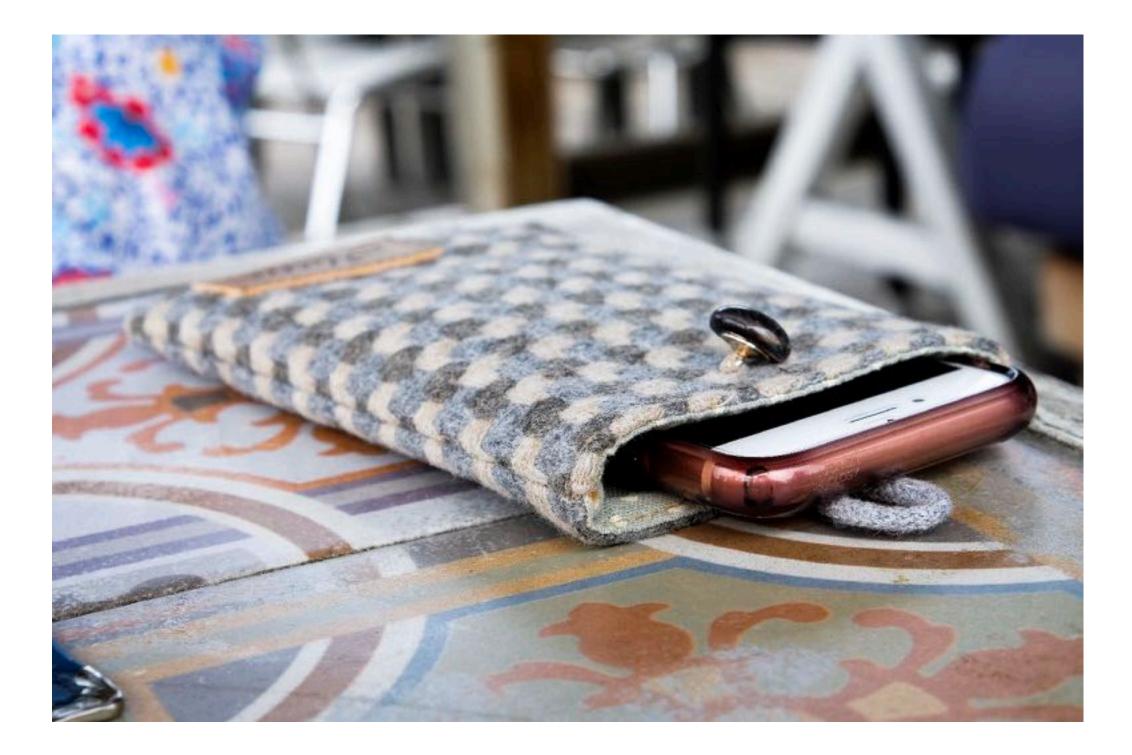

### Phone case

Small and stylish, bring some colour to your phone. 100% wool outer fabric, fused to help protect your phone whilst with you . This beautiful phone case is fastened with a rope and beautiful button to keep your phone secure.Mix and match with our other Hettie items for a coordinated look.

Available in two sizes to fit all phones : SMALL 16.51cm x 10.16cm LARGE 19.05cm x 11.43cm

Made in Britain

PHONE ARNCLIFFE SMALL PHO-S-003

LARGE PHO-L- 003

RRP £48