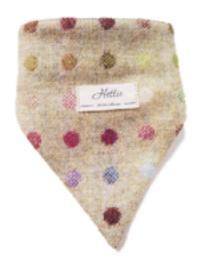

## PET ACCESSORIES

All of our dog bandanas are handmade with love in England. Special care and attention goes into selecting organic, eco-friendly, natural British fabrics, that are robust enough to keep up with an active dog, whilst not compromising on style. Choose from a range of beautiful tartan, polka dot and cotton bandanas, that will leave your dog looking as cute as a button!

#### GREEN SPOT BANDANA

SMALL BAN-S-010

PINK SPOT BANDANA

SMALL BAN-S-009

MEDIUM BAN-M-010

LARGE BAN-L-010

RRP £35

MEDIUM BAN-M-009

LARGE BAN-L-009

All of our dog bandanas are handmade with love in England. Special care and attention goes into selecting organic, eco-friendly, natural British fabrics, that are robust enough to keep up with an active dog, whilst not compromising on style. Choose from a range of beautiful tartan, polka dot and cotton bandanas, that will leave your dog looking as cute as a button!

#### BLUE SPOT BANDANA

SMALL BAN-S-008

MEDIUM BAN-M-008

LARGE BAN-L-008

RRP £35