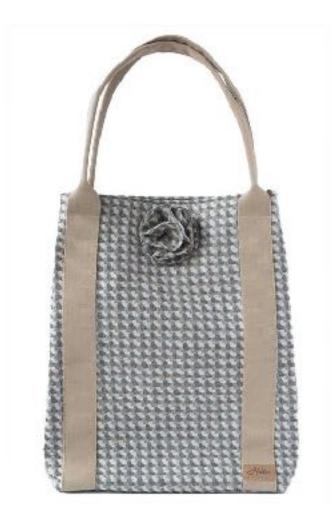

### Kate Tote

The largest of our bags , with an individual inside pocket separated into two compartments and a webbing strap for comfort, the Kate tote bag by Hettie is perfect for long days out and about. Big enough to carry all of your essentials , it is an ideal handbag for work , travelling , yummy mummy bag , shopping and sightseeing .

The Kate Bag is 35cm wide and 46cm tall , and the flower is on a detachable brooch so you can ring the changes .

Made in Britain from 100% wool.

KATE GARGRAVE KAT-001 RRP £240

#### KATE HOLBORN

KAT-006

RRP £240

#### KATE TOTE SLATE KAT-002 RRP £240