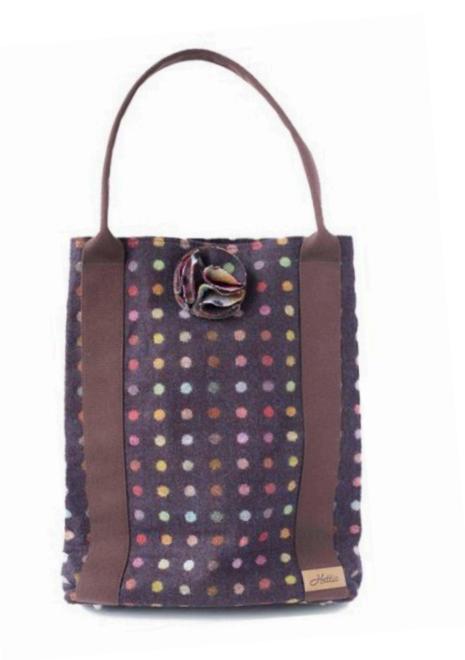

HETTIE GREEN SPOT HET-010 RRP £110

HET-014 RRP £110 HET-008 RRP £110

Premium quality fabric handbags, expertly handcrafted in England, using the finest British wool. Designed to last a lifetime, this classic everlasting range of luxury British handbags are available in a selection of popular Hettie pattern designs. Bring the British countryside with you wherever you go!

HETTIE LAVENDER SPOT HET-009 RRP £110

A dainty selection of crossbody & shoulder bags perfectly sized to hold those everyday essentials. Elegantly crafted in the finest British wool and canvas fabrics, all of our fabric bags are designed in our classic Hettie style and match the entire Hettie range of accessories.