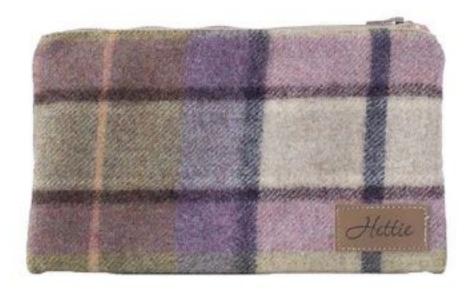

# Daisy case

Keep track of your cosmetics and other handbag essentials with our pretty cases. Available in a variety of fabrics, you can coordinate this case with any other item from our Hettie range. 100% wool outer fabric and cotton lining, with extra padding to help products your items inside. Zip fastening to keep everything secure and in one place!

MULTI LIME COS-005 RRP £46

GARGRAVE COS-001

RRP £46