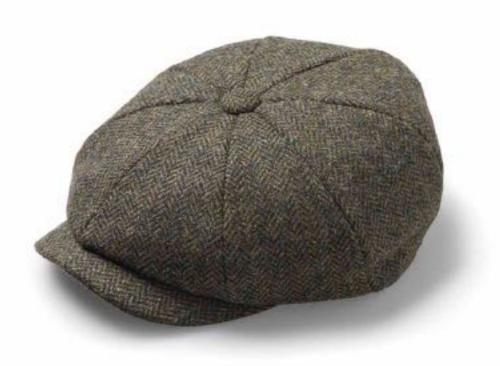

## Baker Boy Cap

Crafted in finest Yorkshire tweed and available in sizes of small and medium and large, we love these fabulous Hettie hats in a Baker boy style. And they are great for both men and women too !

#### CAP BROWN

SMALL HAT-S-017

MEDIUM HAT-M-017

LARGE HAT-L-017