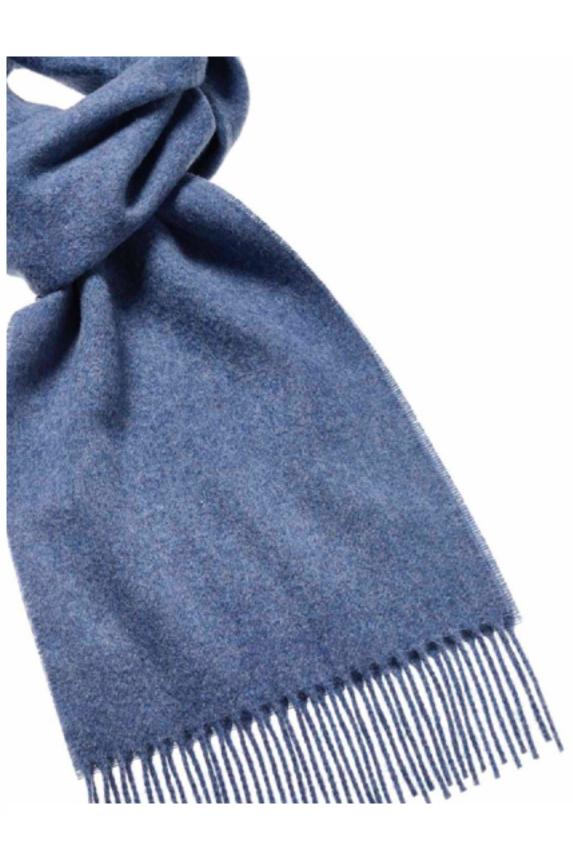

### Scarves

Available in glorious colours and made in Britain from 100% wool, they will perfectly pair with anything and feel super soft on your skin.

Our Hettie scarves are made from Merino wool which is softer and has smaller fibres than regular wool. This makes it feel less itchy than regular wool. And it also has antimicrobial qualities so it stays fresh for longer.

PLAIN HEATHER SCA-031 RRP £ 36

PLAIN MOSS

SCA-030

RRP £36

PLAIN AIRFORCE BLUE SCA-029