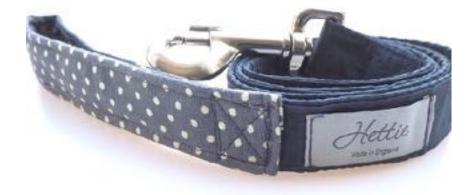

## LAVENDER SPOT COLLAR

S COL-S-009

M COL-M-009

Hettie's British made dog leads co-ordinate with our collars and harnesses for a stylish walk in the country or around town. Made in Britain, they are 43 inches long and available in a choice of beautiful fabrics with a contrasting spotty lining you can coordinate or mix and match on your walk. A solid nickel coated clasp finish off the lead perfectly.

### ARNCLIFFE LEAD LEA-003 RRP £51

#### GARGRAVE LEAD LEA-001

LEA-001

RRP £51