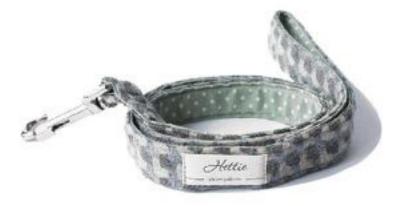

## LAVENDER SPOT COLLAR

S COL-S-009

M COL-M-009

Hettie's British made dog leads co-ordinate with our collars and harnesses for a stylish walk in the country or around town. Made in Britain, they are 43 inches long and available in a choice of beautiful fabrics with a contrasting spotty lining you can coordinate or mix and match on your walk. A solid nickel coated clasp finish off the lead perfectly.

### MULTI LIME LEAD LEA-005 RRP £51

Hettie's British made dog leads co-ordinate with our collars and harnesses for a stylish walk in the country or around town. Made in Britain, they are 43 inches long and available in a choice of beautiful fabrics with a contrasting spotty lining you can coordinate or mix and match on your walk. A solid nickel coated clasp finish off the lead perfectly.