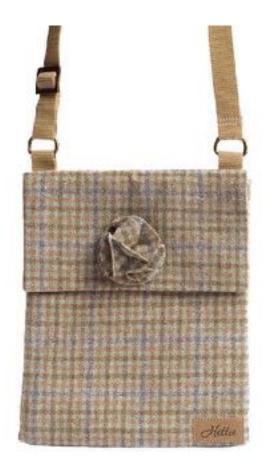

HETTIE LAVENDER SPOT HET-009 RRP £110

A dainty selection of crossbody & shoulder bags perfectly sized to hold those everyday essentials. Elegantly crafted in the finest British wool and canvas fabrics, all of our fabric bags are designed in our classic Hettie style and match the entire Hettie range of accessories.

ELLA GARGRAVE ELL-001 RRP £135

ELLA SLATE ELL-002 RRP £135 ELLA ARNCLIFFE ELL-003 RRP £135

A dainty selection of crossbody & shoulder bags perfectly sized to hold those everyday essentials. Elegantly crafted in the finest British wool and canvas fabrics, all of our fabric bags are designed in our classic Hettie style and match the entire Hettie range of accessories.