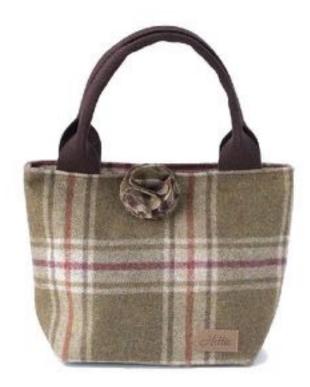

### Kate Tote

The largest of our bags , with an individual inside pocket separated into two compartments and a webbing strap for comfort, the Kate tote bag by Hettie is perfect for long days out and about. Big enough to carry all of your essentials , it is an ideal handbag for work , travelling , yummy mummy bag , shopping and sightseeing .

The Kate Bag is 35cm wide and 46cm tall , and the flower is on a detachable brooch so you can ring the changes .

Made in Britain from 100% wool.

KATE TOTE ARNCLIFFE KAT-003 RRP £240