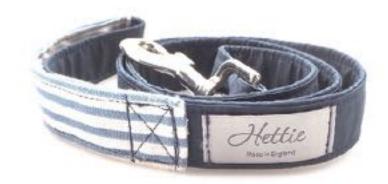

## LAVENDER SPOT COLLAR

S COL-S-009

M COL-M-009

Hettie's British made dog leads co-ordinate with our collars and harnesses for a stylish walk in the country or around town. Made in Britain, they are 43 inches long and available in a choice of beautiful fabrics with a contrasting spotty lining you can coordinate or mix and match on your walk. A solid nickel coated clasp finish off the lead perfectly.

## SLATE LEAD LEAD-002

Hettie's British made dog leads co-ordinate with our collars and harnesses for a stylish walk in the country or around town. Made in Britain, they are 43 inches long and available in a choice of beautiful fabrics with a contrasting spotty lining you can coordinate or mix and match on your walk. A solid nickel coated clasp finish off the lead perfectly.