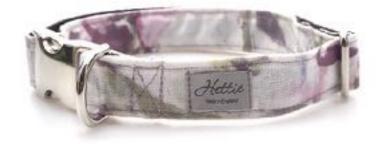

### OLIVE COLLAR

S COL-M-011

M COL-M-011

British wool and cotton canvas dog collars, beautifully handmade in England. Choose from a stylish range of tweed, polka dot and cotton canvas fabrics, all lovingly made in the UK. Easily adjustable our collars are versatile and will fit most breeds. Made with a fussfree clip, these clever collars are a delight to take on and off.

## LAVENDER SPOT COLLAR

S COL-S-009

M COL-M-009

Hettie's British made dog leads co-ordinate with our collars and harnesses for a stylish walk in the country or around town. Made in Britain, they are 43 inches long and available in a choice of beautiful fabrics with a contrasting spotty lining you can coordinate or mix and match on your walk. A solid nickel coated clasp finish off the lead perfectly.