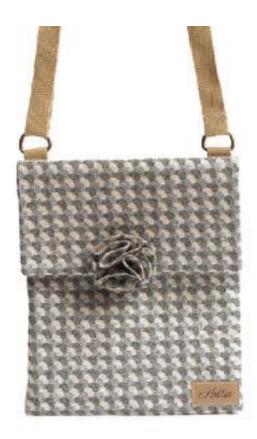

HETTIE LAVENDER SPOT HET-009 RRP £110

A dainty selection of crossbody & shoulder bags perfectly sized to hold those everyday essentials. Elegantly crafted in the finest British wool and canvas fabrics, all of our fabric bags are designed in our classic Hettie style and match the entire Hettie range of accessories.

ELLA GARGRAVE ELL-001 RRP £135

ELLA SLATE ELL-002 RRP £135 ELLA ARNCLIFFE ELL-003 RRP £135

A dainty selection of crossbody & shoulder bags perfectly sized to hold those everyday essentials. Elegantly crafted in the finest British wool and canvas fabrics, all of our fabric bags are designed in our classic Hettie style and match the entire Hettie range of accessories.