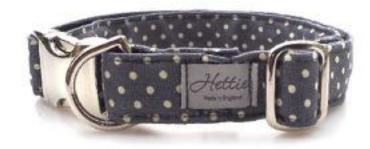

#### S COL-S-010

M COL-M-010

RRP £33

BLUE SPOT COLLAR

S COL-M-008

M COL-M-008

## LAVENDER SPOT COLLAR

S COL-S-009

M COL-M-009

Hettie's British made dog leads co-ordinate with our collars and harnesses for a stylish walk in the country or around town. Made in Britain, they are 43 inches long and available in a choice of beautiful fabrics with a contrasting spotty lining you can coordinate or mix and match on your walk. A solid nickel coated clasp finish off the lead perfectly.