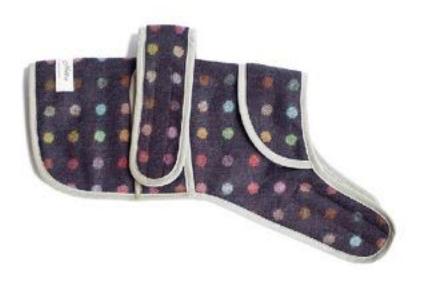

## Coats

Browse our luxury collection of wool dog coats. Beautifully handmade in 100% pure British Wool, our versatile dog jackets are fully lined and shower proof, offering maximum protection from the elements. Choose from 3 sizes small, medium and large. All of our dog coats come with an adjustable strap allowing for a bespoke fit.