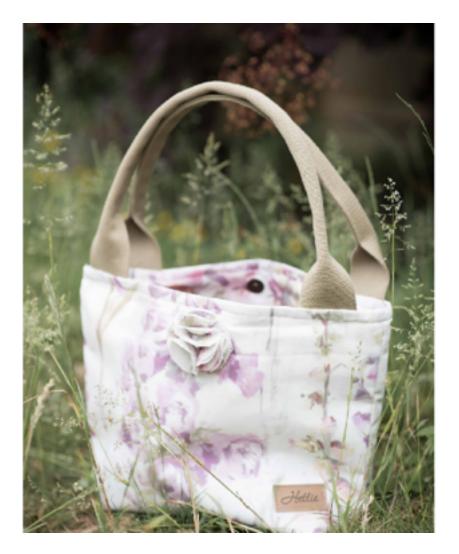

### Kate Tote

The largest of our bags , with an individual inside pocket separated into two compartments and a webbing strap for comfort, the Kate tote bag by Hettie is perfect for long days out and about. Big enough to carry all of your essentials , it is an ideal handbag for work , travelling , yummy mummy bag , shopping and sightseeing .

The Kate Bag is 35cm wide and 46cm tall , and the flower is on a detachable brooch so you can ring the changes .

Made in Britain from 100% wool.

KATE TOTE ARNCLIFFE KAT-003 RRP £240