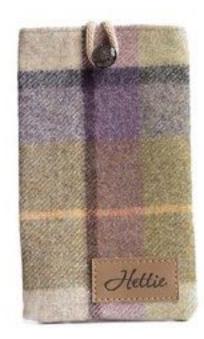

### Phone case

Small and stylish, bring some colour to your phone. 100% wool outer fabric, fused to help protect your phone whilst with you . This beautiful phone case is fastened with a rope and beautiful button to keep your phone secure.Mix and match with our other Hettie items for a coordinated look.

Available in two sizes to fit all phones : SMALL 16.51cm x 10.16cm LARGE 19.05cm x 11.43cm

Made in Britain

PHONE ARNCLIFFE SMALL PHO-S-003

LARGE PHO-L- 003

RRP £48