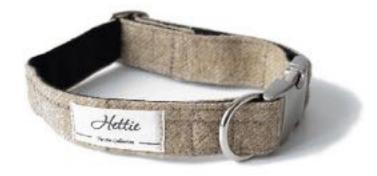

### GARGRAVE COLLAR

XS COL-X-001

S COL-M-001

M COL-M-001

L COL-L-001

RRP £35-40

British wool and cotton canvas dog collars, beautifully handmade in England. Choose from a stylish range of tweed, polka dot and cotton canvas fabrics, all lovingly made in the UK. Easily adjustable our collars are versatile and will fit most breeds. Made with a fussfree clip, these clever collars are a delight to take on and off.