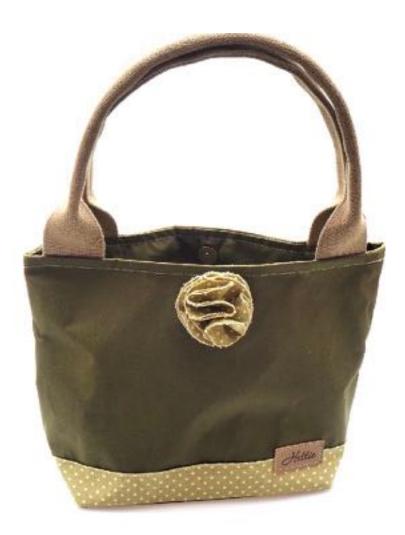

HETTIE LAVENDER SPOT HET-009 RRP £110

A dainty selection of crossbody & shoulder bags perfectly sized to hold those everyday essentials. Elegantly crafted in the finest British wool and canvas fabrics, all of our fabric bags are designed in our classic Hettie style and match the entire Hettie range of accessories.

ELLA GARGRAVE ELL-001 RRP £135

ELLA SLATE ELL-002 RRP £135 ELLA ARNCLIFFE ELL-003 RRP £135

A dainty selection of crossbody & shoulder bags perfectly sized to hold those everyday essentials. Elegantly crafted in the finest British wool and canvas fabrics, all of our fabric bags are designed in our classic Hettie style and match the entire Hettie range of accessories.