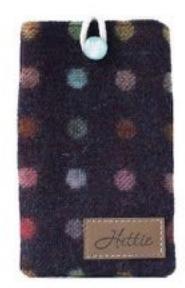

### Phone case

Small and stylish, bring some colour to your phone. 100% wool outer fabric, fused to help protect your phone whilst with you . This beautiful phone case is fastened with a rope and beautiful button to keep your phone secure.Mix and match with our other Hettie items for a coordinated look.

Available in two sizes to fit all phones : SMALL 16.51cm x 10.16cm LARGE 19.05cm x 11.43cm

Made in Britain

PHONE ARNCLIFFE SMALL PHO-S-003

LARGE PHO-L- 003

RRP £48