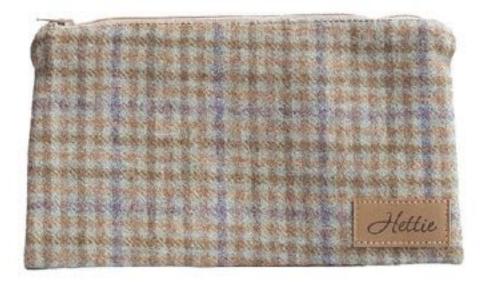

# Daisy case

Keep track of your cosmetics and other handbag essentials with our pretty cases. Available in a variety of fabrics, you can coordinate this case with any other item from our Hettie range. 100% wool outer fabric and cotton lining, with extra padding to help products your items inside. Zip fastening to keep everything secure and in one place!

MULTI LIME COS-005 RRP £46

GARGRAVE COS-001

RRP £46