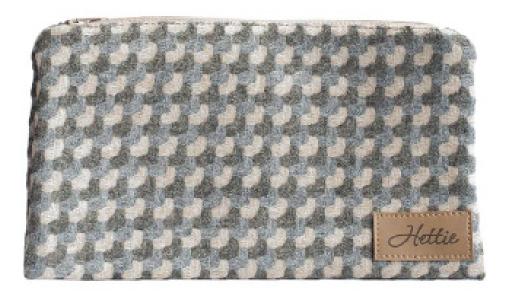

# Daisy case

Keep track of your cosmetics and other handbag essentials with our pretty cases. Available in a variety of fabrics, you can coordinate this case with any other item from our Hettie range. 100% wool outer fabric and cotton lining, with extra padding to help products your items inside. Zip fastening to keep everything secure and in one place!

SLATE OATMEAL COS-002 RRP £46