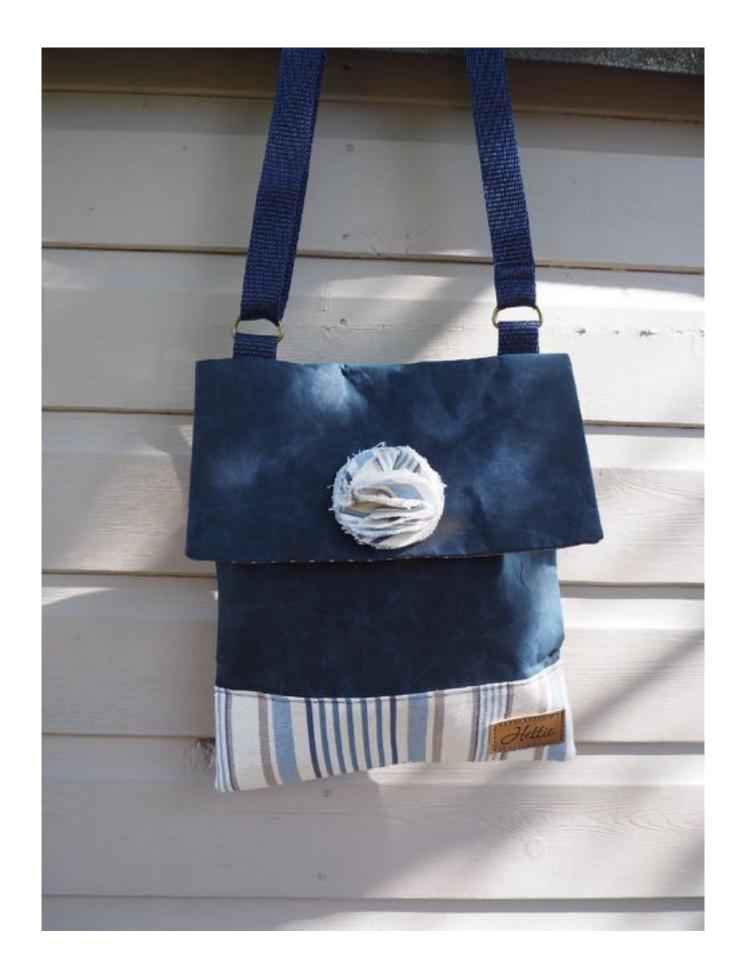

HETTIE LAVENDER SPOT HET-009 RRP £110

A dainty selection of crossbody & shoulder bags perfectly sized to hold those everyday essentials. Elegantly crafted in the finest British wool and canvas fabrics, all of our fabric bags are designed in our classic Hettie style and match the entire Hettie range of accessories.

ELLA GARGRAVE ELL-001 RRP £135

ELLA SLATE ELL-002 RRP £135 ELLA ARNCLIFFE ELL-003 RRP £135

A dainty selection of crossbody & shoulder bags perfectly sized to hold those everyday essentials. Elegantly crafted in the finest British wool and canvas fabrics, all of our fabric bags are designed in our classic Hettie style and match the entire Hettie range of accessories.