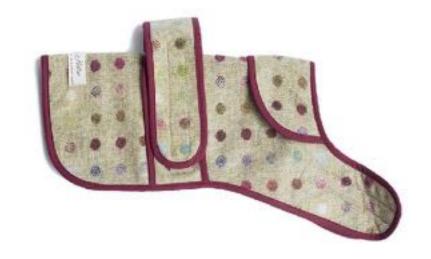

## Coats

Browse our luxury collection of wool dog coats. Beautifully handmade in 100% pure British Wool, our versatile dog jackets are fully lined and shower proof, offering maximum protection from the elements. Choose from 3 sizes small, medium and large. All of our dog coats come with an adjustable strap allowing for a bespoke fit.