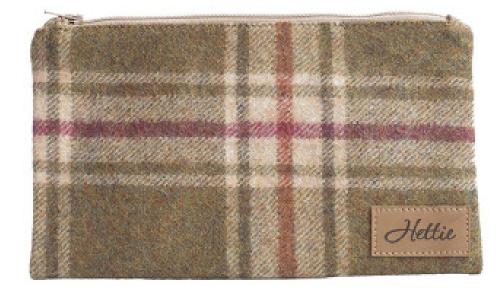

# Daisy case

Keep track of your cosmetics and other handbag essentials with our pretty cases. Available in a variety of fabrics, you can coordinate this case with any other item from our Hettie range. 100% wool outer fabric and cotton lining, with extra padding to help products your items inside. Zip fastening to keep everything secure and in one place!

#### LOCH HEATHER COS-007