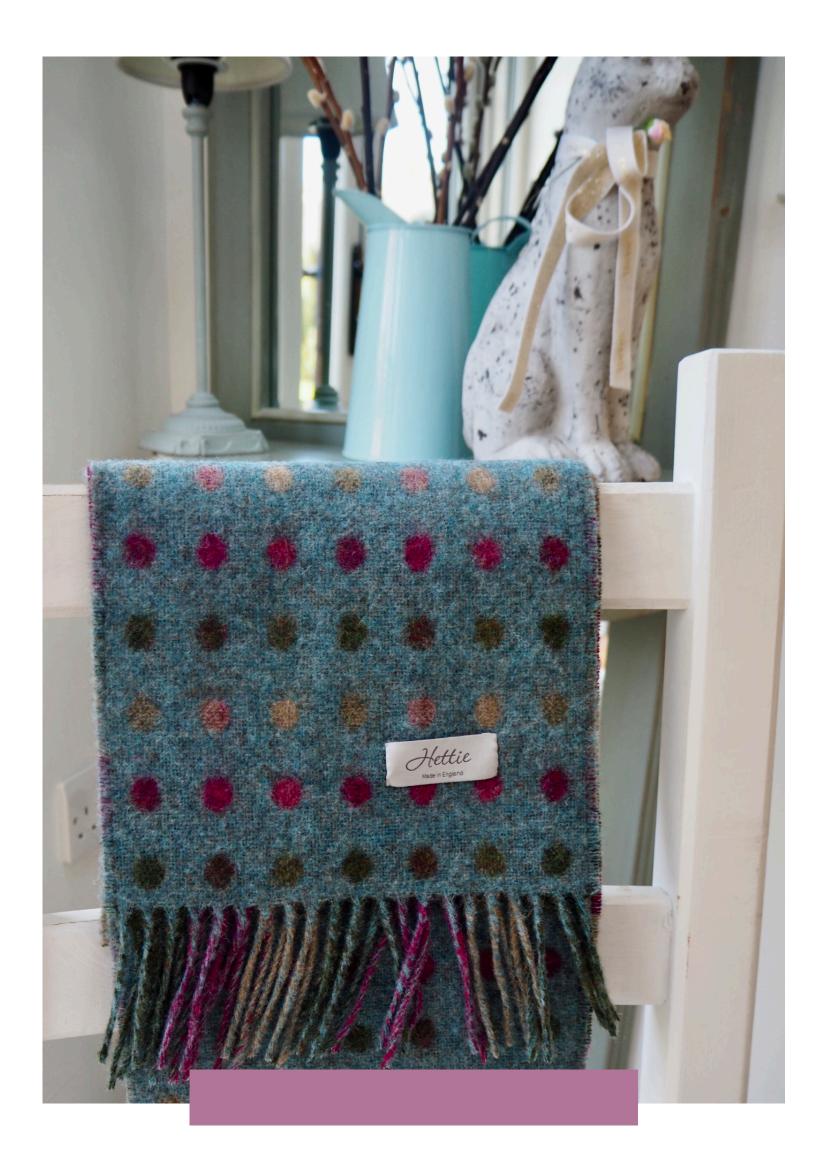

### Scarves

Available in glorious colours and made in Britain from 100% wool, they will perfectly pair with anything and feel super soft on your skin.

Our Hettie scarves are made from Merino wool which is softer and has smaller fibres than regular wool. This makes it feel less itchy than regular wool. And it also has antimicrobial qualities so it stays fresh for longer.

SPOT BEIGE SCA-027 RRP £ 36

SPOT TEAL SCA-026