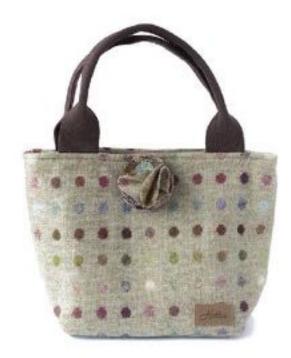

### Kate Tote

The largest of our bags , with an individual inside pocket separated into two compartments and a webbing strap for comfort, the Kate tote bag by Hettie is perfect for long days out and about. Big enough to carry all of your essentials , it is an ideal handbag for work , travelling , yummy mummy bag , shopping and sightseeing.

The Kate Bag is 35cm wide and 46cm tall , and the flower is on a detachable brooch so you can ring the changes .

Made in Britain from 100% wool.

Premium quality fabric handbags, expertly handcrafted in England, using the finest British wool. Designed to last a lifetime, this classic everlasting range of luxury British handbags are available in a selection of popular Hettie pattern designs. Bring the British countryside with you wherever you go!