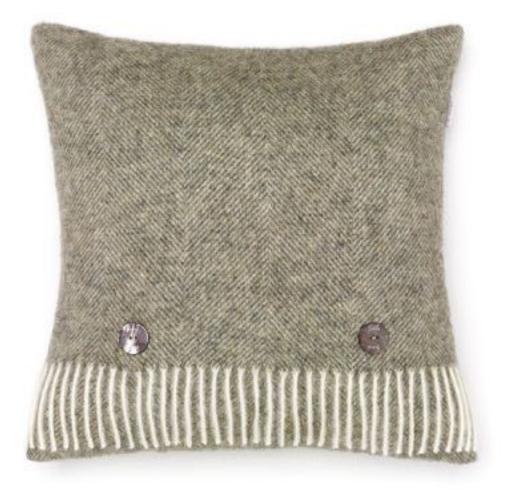

## Cushions

A gorgeous choice of cushions by Hettie to enrich your home. Lovely and plump thanks to the feather filled inner cushion , we have a choice of stunning 100% wool fabric options to complement your lives .

A balance between innovative design & traditional craft the stunning wool we use was woven in a British mill which has been producing fine wools since 1837 . We are proud to continue this exceptional heritage.

WOOL MOSS CUS-024 RRP £67

SPA NATURAL CUS-021 RRP £67