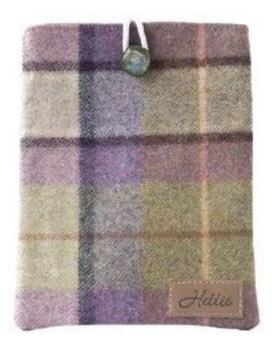

### Phone case

Small and stylish, bring some colour to your phone. 100% wool outer fabric, fused to help protect your phone whilst with you . This beautiful phone case is fastened with a rope and beautiful button to keep your phone secure.Mix and match with our other Hettie items for a coordinated look.

Available in two sizes to fit all phones : SMALL 16.51cm x 10.16cm LARGE 19.05cm x 11.43cm

Made in Britain

PHONE ARNCLIFFE SMALL PHO-S-003

LARGE PHO-L- 003

RRP £48