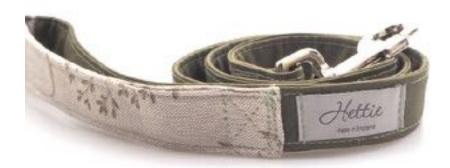

## LAVENDER SPOT COLLAR

S COL-S-009

M COL-M-009

Hettie's British made dog leads co-ordinate with our collars and harnesses for a stylish walk in the country or around town. Made in Britain, they are 43 inches long and available in a choice of beautiful fabrics with a contrasting spotty lining you can coordinate or mix and match on your walk. A solid nickel coated clasp finish off the lead perfectly.

### LOCH HEATHER LEAD LEA-007 RRP £51

### FERN LEAD LEA-015

RRP £49