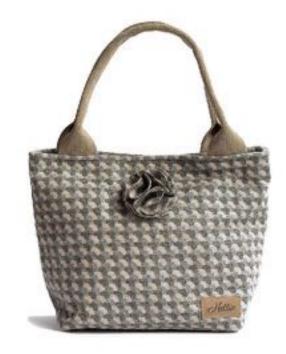

### Kate Tote

The largest of our bags , with an individual inside pocket separated into two compartments and a webbing strap for comfort, the Kate tote bag by Hettie is perfect for long days out and about. Big enough to carry all of your essentials , it is an ideal handbag for work , travelling , yummy mummy bag , shopping and sightseeing .

The Kate Bag is 35cm wide and 46cm tall , and the flower is on a detachable brooch so you can ring the changes .

Made in Britain from 100% wool.

KATE GARGRAVE KAT-001 RRP £240