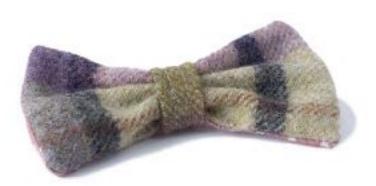

## Bow ties

To enhance your look, why not try one of our accessories for your collar.

For the gentleman, we have a stylish bow tie, and the ladies can choose a pretty flower. Made in Britain, they are available in a choice of beautiful fabrics, they attach to your collar with elastic so are easy to pop on and off to suit your outfit and mood. All dog bow ties are reversible with a contrasting spotty lining fabric. Just twist around the middle band to ring the changes. Two in one

## LOCH HEATHER BOW BOW-007

RRP £22

### WINE BOW

BOW-004

RRP £22

## LIME BOW BOW-005