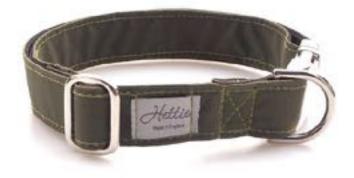

### OLIVE COLLAR

S COL-M-011

M COL-M-011

British wool and cotton canvas dog collars, beautifully handmade in England. Choose from a stylish range of tweed, polka dot and cotton canvas fabrics, all lovingly made in the UK. Easily adjustable our collars are versatile and will fit most breeds. Made with a fussfree clip, these clever collars are a delight to take on and off.