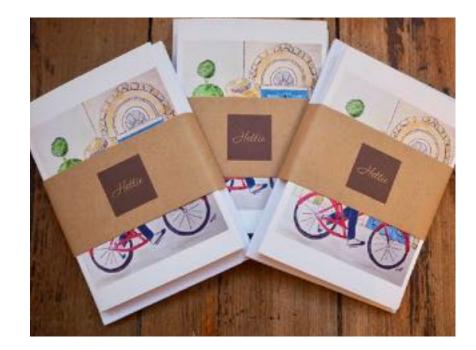

# Greeting cards

These lovely Hettie greetings cards are left blank for your own message , and printed on 300gsm matt and slightly textured white cards in an A6 postcard size.

Depicting the Hettie lifestyle perfectly they are available in an assorted pack of seven lovely designs, which you can also buy as art prints