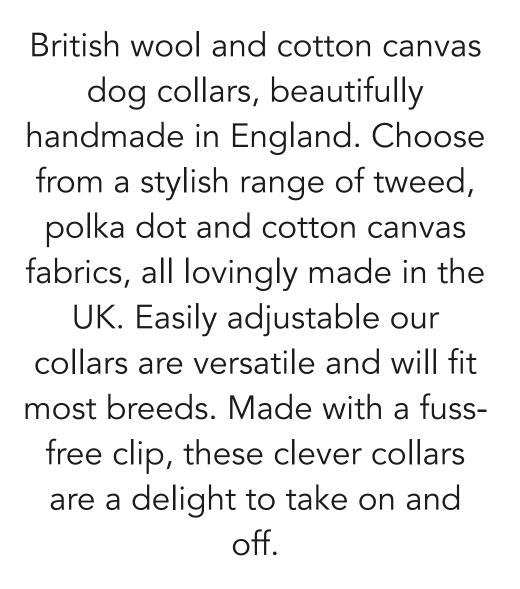

#### CHAMBRAY BANDANA

SMALL BAN-S-016

MEDIUM BAN-M-016

LARGE BAN-L-016

British wool and cotton canvas dog collars, beautifully handmade in England. Choose from a stylish range of tweed, polka dot and cotton canvas fabrics, all lovingly made in the UK. Easily adjustable our collars are versatile and will fit most breeds. Made with a fussfree clip, these clever collars are a delight to take on and off.