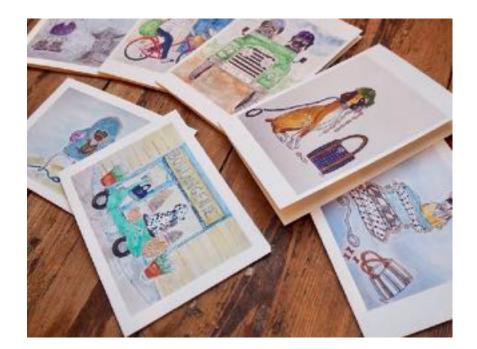

# Greeting cards

These lovely Hettie greetings cards are left blank for your own message , and printed on 300gsm matt and slightly textured white cards in an A6 postcard size.

Depicting the Hettie lifestyle perfectly they are available in an assorted pack of seven lovely designs, which you can also buy as art prints