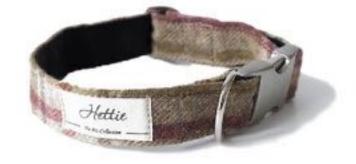

#### CHAMBRAY BANDANA

SMALL BAN-S-016

MEDIUM BAN-M-016

LARGE BAN-L-016

British wool and cotton canvas dog collars, beautifully handmade in England. Choose from a stylish range of tweed, polka dot and cotton canvas fabrics, all lovingly made in the UK. Easily adjustable our collars are versatile and will fit most breeds. Made with a fussfree clip, these clever collars are a delight to take on and off.

| ARNCLIFFE COLLAR |
|------------------|
| XS COL-X-003     |
| S COL-S-003      |
| M COL-M-003      |
| L COL-M-003      |
| RRP £35-40       |

### SLATE COLLAR

XS COL-X-002

S COL-S-002

M COL-M-002

L COL-L-002

RRP £35-40

### GARGRAVE COLLAR

XS COL-X-001

S COL-M-001

M COL-M-001

L COL-L-001

RRP £35-40

British wool and cotton canvas dog collars, beautifully handmade in England. Choose from a stylish range of tweed, polka dot and cotton canvas fabrics, all lovingly made in the UK. Easily adjustable our collars are versatile and will fit most breeds. Made with a fussfree clip, these clever collars are a delight to take on and off.