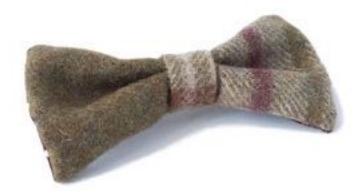

## Bow ties

To enhance your look, why not try one of our accessories for your collar.

For the gentleman, we have a stylish bow tie, and the ladies can choose a pretty flower. Made in Britain, they are available in a choice of beautiful fabrics, they attach to your collar with elastic so are easy to pop on and off to suit your outfit and mood. All dog bow ties are reversible with a contrasting spotty lining fabric. Just twist around the middle band to ring the changes. Two in one

ARNCLIFFE BOW BOW-003 RRP £22

### GARGRAVE BOW BOW-001

RRP £22

### HOLBORN BOW BOW-006