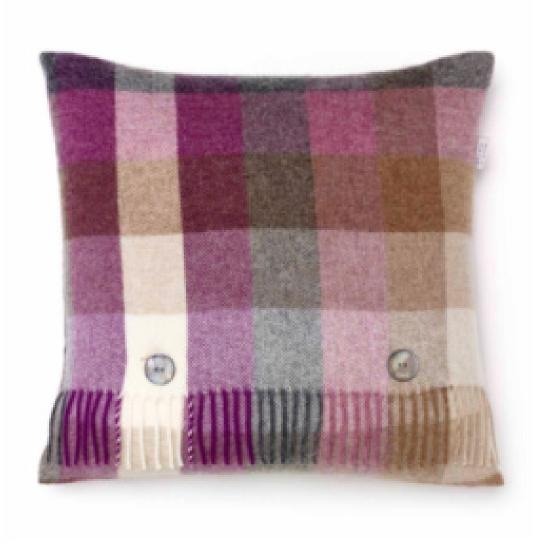

## Cushions

A gorgeous choice of cushions by Hettie to enrich your home. Lovely and plump thanks to the feather filled inner cushion , we have a choice of stunning 100% wool fabric options to complement your lives .

A balance between innovative design & traditional craft the stunning wool we use was woven in a British mill which has been producing fine wools since 1837 . We are proud to continue this exceptional heritage.

WOOL MOSS CUS-024 RRP £67

SPA NATURAL CUS-021 RRP £67