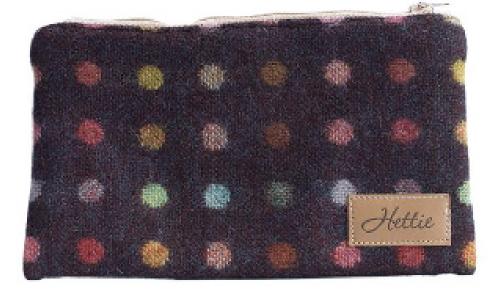

# Daisy case

Keep track of your cosmetics and other handbag essentials with our pretty cases. Available in a variety of fabrics, you can coordinate this case with any other item from our Hettie range. 100% wool outer fabric and cotton lining, with extra padding to help products your items inside. Zip fastening to keep everything secure and in one place!

MULTI WINE COS-004 RRP £46

HOLBORN COS-006

RRP £46