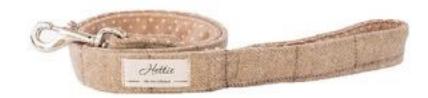

## LAVENDER SPOT COLLAR

S COL-S-009

M COL-M-009

Hettie's British made dog leads co-ordinate with our collars and harnesses for a stylish walk in the country or around town. Made in Britain, they are 43 inches long and available in a choice of beautiful fabrics with a contrasting spotty lining you can coordinate or mix and match on your walk. A solid nickel coated clasp finish off the lead perfectly.

#### GARGRAVE LEAD LEA-001

LEA-001

RRP £51