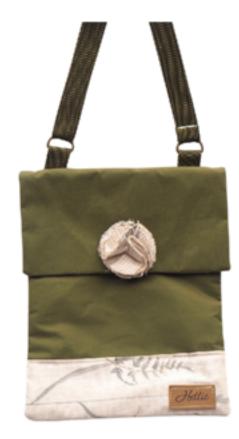

HETTIE LAVENDER SPOT HET-009 RRP £110

A dainty selection of crossbody & shoulder bags perfectly sized to hold those everyday essentials. Elegantly crafted in the finest British wool and canvas fabrics, all of our fabric bags are designed in our classic Hettie style and match the entire Hettie range of accessories.

ELLA GARGRAVE ELL-001 RRP £135

ELLA SLATE ELL-002 RRP £135 ELLA ARNCLIFFE ELL-003 RRP £135

A dainty selection of crossbody & shoulder bags perfectly sized to hold those everyday essentials. Elegantly crafted in the finest British wool and canvas fabrics, all of our fabric bags are designed in our classic Hettie style and match the entire Hettie range of accessories.