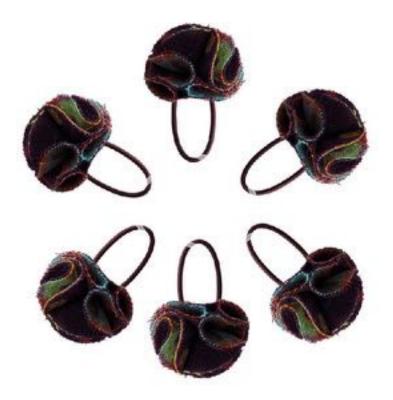

## Hair Bobble

The perfect hair accessory to balance prettiness and practicality. Beautifully handcrafted in England our brand new hair bobbles are perfect for weddings and parties, or for the girl who likes to express her own style on the daily. Built to last these gorgeous flower bobbles are the perfect little gift for her to treasure.

Made in Britain from 100% wool