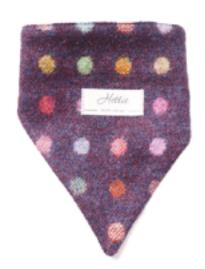

## PET ACCESSORIES

All of our dog bandanas are handmade with love in England. Special care and attention goes into selecting organic, eco-friendly, natural British fabrics, that are robust enough to keep up with an active dog, whilst not compromising on style. Choose from a range of beautiful tartan, polka dot and cotton bandanas, that will leave your dog looking as cute as a button!

#### GREEN SPOT BANDANA

SMALL BAN-S-010

PINK SPOT BANDANA

SMALL BAN-S-009

MEDIUM BAN-M-010

LARGE BAN-L-010

RRP £35

MEDIUM BAN-M-009

LARGE BAN-L-009

All of our dog bandanas are handmade with love in England. Special care and attention goes into selecting organic, eco-friendly, natural British fabrics, that are robust enough to keep up with an active dog, whilst not compromising on style. Choose from a range of beautiful tartan, polka dot and cotton bandanas, that will leave your dog looking as cute as a button!

#### BLUE SPOT BANDANA

SMALL BAN-S-008

MEDIUM BAN-M-008

LARGE BAN-L-008

RRP £35