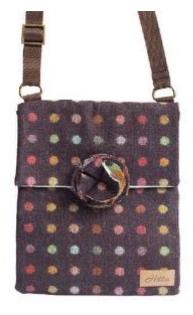

HETTIE LAVENDER SPOT HET-009 RRP £110

A dainty selection of crossbody & shoulder bags perfectly sized to hold those everyday essentials. Elegantly crafted in the finest British wool and canvas fabrics, all of our fabric bags are designed in our classic Hettie style and match the entire Hettie range of accessories.

ELLA LOCH HEATHER ELL-007 RRP £135

ELLA NAVY SPOT ELL-008

RRP £100