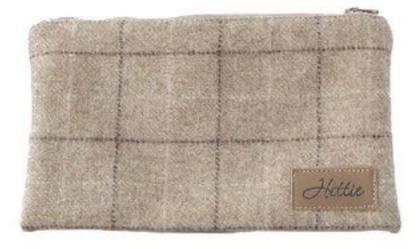

# Daisy case

Keep track of your cosmetics and other handbag essentials with our pretty cases. Available in a variety of fabrics, you can coordinate this case with any other item from our Hettie range. 100% wool outer fabric and cotton lining, with extra padding to help products your items inside. Zip fastening to keep everything secure and in one place!

SLATE OATMEAL COS-002 RRP £46