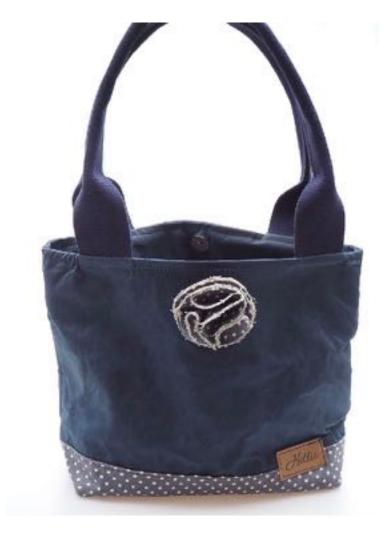

### HANDBAGS

### Kate Tote

The largest of our bags , with an individual inside pocket separated into two compartments and a webbing strap for comfort, the Kate tote bag by Hettie is perfect for long days out and about. Big enough to carry all of your essentials , it is an ideal handbag for work , travelling , yummy mummy bag , shopping and sightseeing .

The Kate Bag is 35cm wide and 46cm tall , and the flower is on a detachable brooch so you can ring the changes .

Made in Britain from 100% wool.

KATE TOTE ARNCLIFFE KAT-003 RRP £240