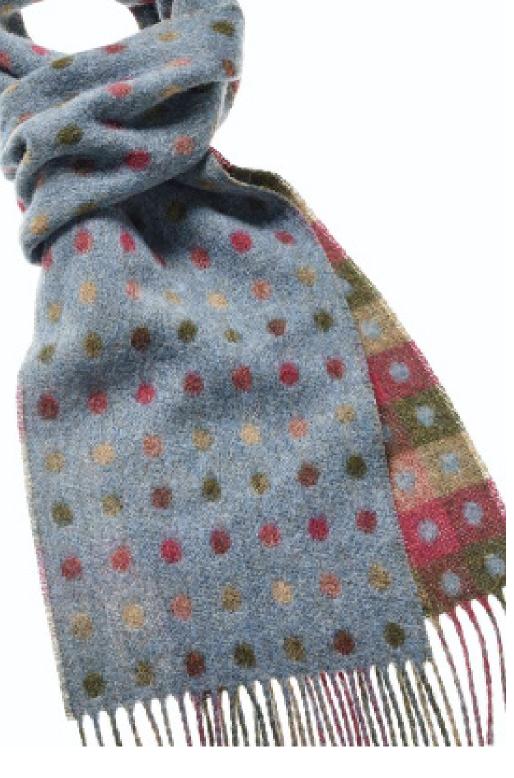

### Scarves

Available in glorious colours and made in Britain from 100% wool, they will perfectly pair with anything and feel super soft on your skin.

Our Hettie scarves are made from Merino wool which is softer and has smaller fibres than regular wool. This makes it feel less itchy than regular wool. And it also has antimicrobial qualities so it stays fresh for longer.

SPOT BEIGE SCA-027 RRP £ 36

SPOT TEAL SCA-026