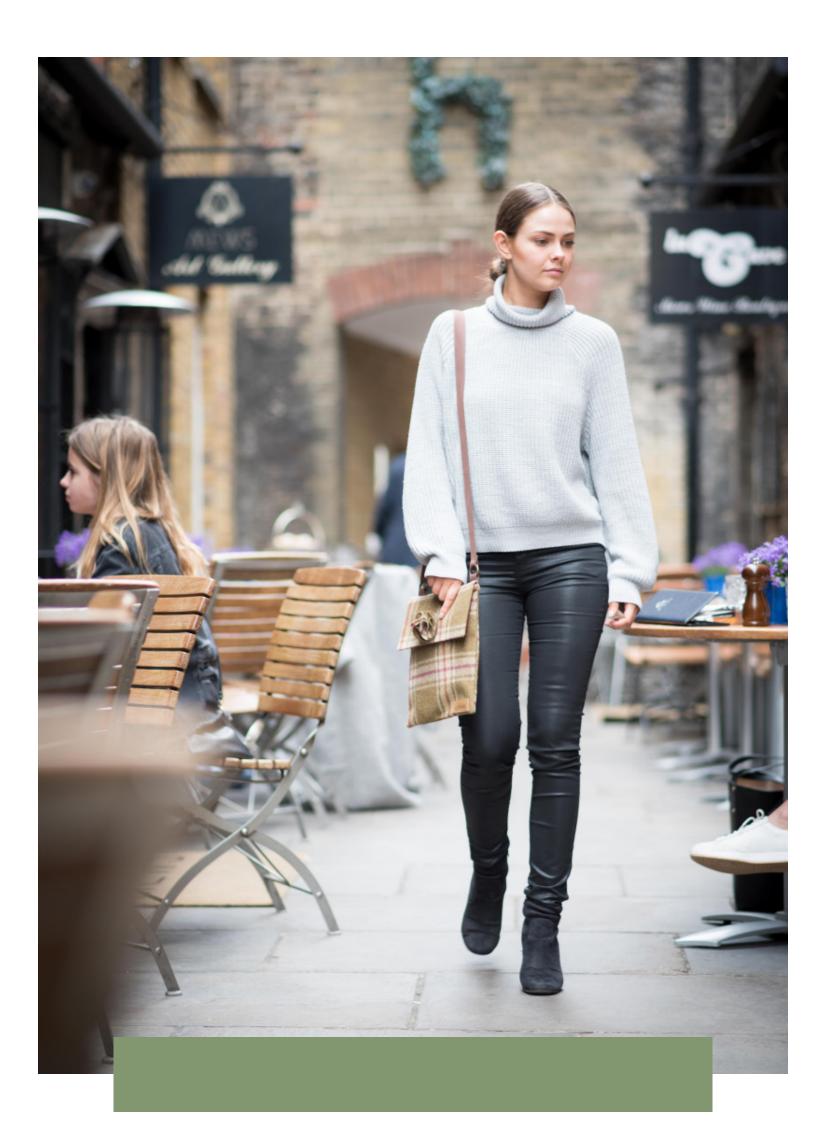

### Kate Tote

The largest of our bags , with an individual inside pocket separated into two compartments and a webbing strap for comfort, the Kate tote bag by Hettie is perfect for long days out and about. Big enough to carry all of your essentials , it is an ideal handbag for work , travelling , yummy mummy bag , shopping and sightseeing .

The Kate Bag is 35cm wide and 46cm tall , and the flower is on a detachable brooch so you can ring the changes .

Made in Britain from 100% wool.

KATE TOTE ARNCLIFFE KAT-003 RRP £240