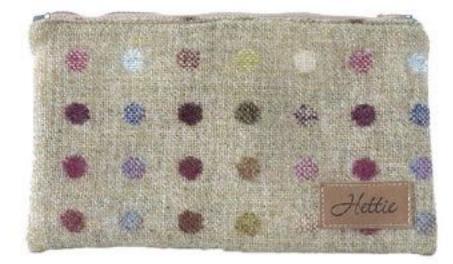

# Daisy case

Keep track of your cosmetics and other handbag essentials with our pretty cases. Available in a variety of fabrics, you can coordinate this case with any other item from our Hettie range. 100% wool outer fabric and cotton lining, with extra padding to help products your items inside. Zip fastening to keep everything secure and in one place!

MULTI LIME COS-005 RRP £46

GARGRAVE COS-001

RRP £46