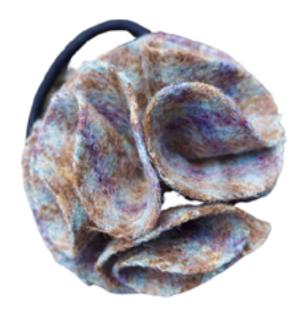

nd practicality. Beautifully handcrafted in England our brand new hair bobbles are perfect for weddings and parties, or for the girl who likes to express her own style on the daily. Built to last these gorgeous flower bobbles are the perfect little gift for her to treasure.

Made in Britain from 100% wool



#### BOBBLE ARNCLIFFE BOB-003 RRP £21





#### BOBBLE MULTI WINE BOB-004

RRP £21

#### BOBBLE MULTI LIME BOB-005

## Hair Bobble

The perfect hair accessory to balance prettiness and practicality. Beautifully handcrafted in England our brand new hair bobbles are perfect for weddings and parties, or for the girl who likes to express her own style on the daily. Built to last these gorgeous flower bobbles are the perfect little gift for her to treasure.

Made in Britain from 100% wool



BOBBLE LOCH BOB-007 RRP £21



### HANDBAGS



### Kate Tote

The largest of our bags , with an individual inside pocket separated into two compartments and a webbing strap for comfort, the Kate tote bag by Hettie is perfect for long days out and about. Big enough to carry all of your essentials , it is an ideal handbag for work , travelling , yummy mummy bag , shopping and sightseeing .

The Kate Bag is 35cm wide and 46cm tall , and the flower is on a detachable brooch so you can ring the changes .

Made in Britain from 100% wool.



KATE TOTE ARNCLIFFE KAT-003 RRP £240





#### FE KATE TOTE LOCH KAT-007

RRP £240

#### KATE TOTE MULTI WINE KAT-004 RRP £240

### Kate Tote

The largest of our bags , with an individual inside pocket separated into two compartments and a webbing strap for