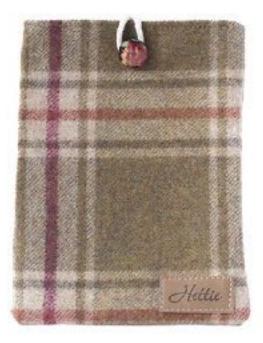

### Phone case

Small and stylish, bring some colour to your phone. 100% wool outer fabric, fused to help protect your phone whilst with you . This beautiful phone case is fastened with a rope and beautiful button to keep your phone secure.Mix and match with our other Hettie items for a coordinated look.

Available in two sizes to fit all phones : SMALL 16.51cm x 10.16cm LARGE 19.05cm x 11.43cm

Made in Britain

PHONE ARNCLIFFE SMALL PHO-S-003

LARGE PHO-L- 003

RRP £48