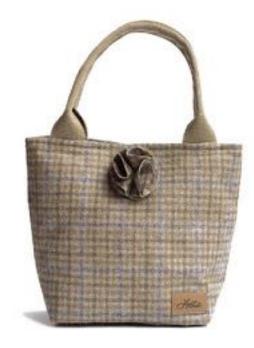

### Kate Tote

The largest of our bags , with an individual inside pocket separated into two compartments and a webbing strap for comfort, the Kate tote bag by Hettie is perfect for long days out and about. Big enough to carry all of your essentials , it is an ideal handbag for work , travelling , yummy mummy bag , shopping and sightseeing .

The Kate Bag is 35cm wide and 46cm tall , and the flower is on a detachable brooch so you can ring the changes .

Made in Britain from 100% wool.

KATE TOTE ARNCLIFFE KAT-003 RRP £240

#### FE KATE TOTE LOCH KAT-007

RRP £240