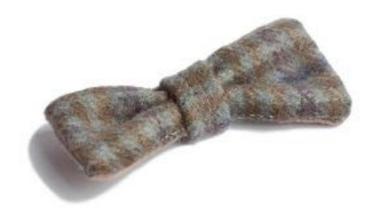

## Bow ties

To enhance your look, why not try one of our accessories for your collar.

For the gentleman, we have a stylish bow tie, and the ladies can choose a pretty flower. Made in Britain, they are available in a choice of beautiful fabrics, they attach to your collar with elastic so are easy to pop on and off to suit your outfit and mood. All dog bow ties are reversible with a contrasting spotty lining fabric. Just twist around the middle band to ring the changes. Two in one

ARNCLIFFE BOW BOW-003 RRP £22

### GARGRAVE BOW BOW-001

RRP £22

### HOLBORN BOW BOW-006