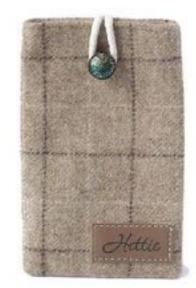

### Phone case

Small and stylish, bring some colour to your phone. 100% wool outer fabric, fused to help protect your phone whilst with you . This beautiful phone case is fastened with a rope and beautiful button to keep your phone secure.Mix and match with our other Hettie items for a coordinated look.

Available in two sizes to fit all phones : SMALL 16.51cm x 10.16cm LARGE 19.05cm x 11.43cm

Made in Britain

PHONE ARNCLIFFE SMALL PHO-S-003

LARGE PHO-L- 003

RRP £48