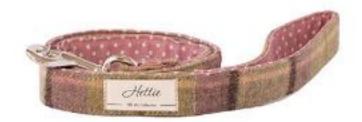

## LAVENDER SPOT COLLAR

S COL-S-009

M COL-M-009

Hettie's British made dog leads co-ordinate with our collars and harnesses for a stylish walk in the country or around town. Made in Britain, they are 43 inches long and available in a choice of beautiful fabrics with a contrasting spotty lining you can coordinate or mix and match on your walk. A solid nickel coated clasp finish off the lead perfectly.

### LOCH HEATHER LEAD LEA-007 RRP £51