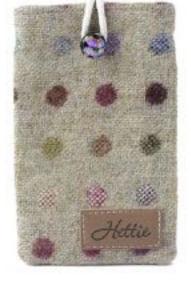

### Phone case

Small and stylish, bring some colour to your phone. 100% wool outer fabric, fused to help protect your phone whilst with you . This beautiful phone case is fastened with a rope and beautiful button to keep your phone secure.Mix and match with our other Hettie items for a coordinated look.

Available in two sizes to fit all phones : SMALL 16.51cm x 10.16cm LARGE 19.05cm x 11.43cm

Made in Britain

PHONE MULTI LIME SMALL PHO-S-005

LARGE PHO-L- 005

RRP £48