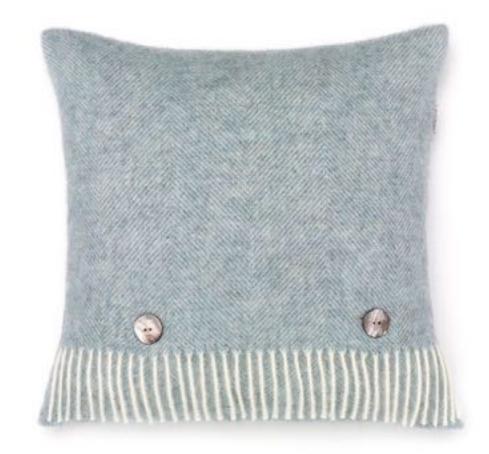

## Cushions

A gorgeous choice of cushions by Hettie to enrich your home. Lovely and plump thanks to the feather filled inner cushion , we have a choice of stunning 100% wool fabric options to complement your lives .

A balance between innovative design & traditional craft the stunning wool we use was woven in a British mill which has been producing fine wools since 1837 . We are proud to continue this exceptional heritage.

WOOL MOSS CUS-024 RRP £67

SPA NATURAL CUS-021 RRP £67