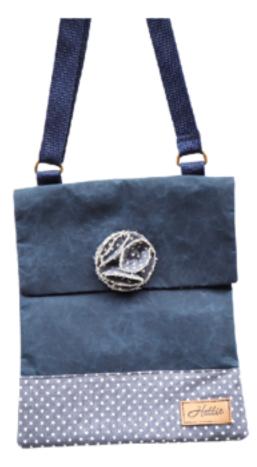

GRAVE ELL-001 RRP £135





ELLA SLATE ELL-002 RRP £135 ELLA ARNCLIFFE ELL-003 RRP £135

A dainty selection of crossbody & shoulder bags perfectly sized to hold those everyday essentials. Elegantly crafted in the finest British wool and canvas fabrics, all of our fabric bags are designed in our classic Hettie style and match the entire Hettie range of accessories.



ELLA MULTI WINE ELL-004 RRP £135





### ELLA MULTI LIME ELL-005

RRP £135

#### ELLA HOLBORN ELL-006 RRP £135

A dainty selection of crossbody & shoulder bags perfectly sized to hold those everyday essentials. Elegantly crafted in the finest British wool and canvas fabrics, all of our fabric bags are designed in our classic Hettie style and match the entire Hettie range of accessories.



ELLA LOCH HEATHER ELL-007 RRP £135





ELLA NAVY SPOT ELL-008

RRP £100

#### ELLA GREEN SPOT ELL-010 RRP £100

A dainty selection of crossbody & shoulder bags perfectly sized to hold those everyday essentials. Elegantly crafted in the finest British wool and canvas fabrics, all of our fabric bags are designed in our classic Hettie style and match the entire Hettie range of accessories.



ELLA LAVENDER SPOT ELL-009 RRP £100





### ELL-014

RRP £100

### ELL-015 RRP £100

A dainty selection of crossbody & shoulder bags perfectly sized to hold those everyday essentials. Elegantly crafted in the finest British wool and canvas fabrics, all of our fabric bags are designed in our classic Hettie style and match the entire Hettie range of accessories.



ELLA CHAMBRAY ELL-016 RRP £100



### Child's Bags

Our British made range