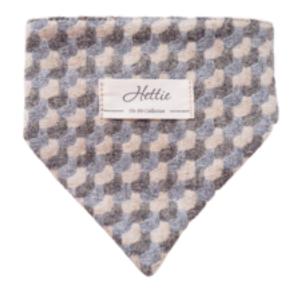

## PET ACCESSORIES

All of our dog bandanas are handmade with love in England. Special care and attention goes into selecting organic, eco-friendly, natural British fabrics, that are robust enough to keep up with an active dog, whilst not compromising on style. Choose from a range of beautiful tartan, polka dot and cotton bandanas, that will leave your dog looking as cute as a button!

#### GARGRAVE BANDANA

SMALL BAN-S-001

MEDIUM BAN-M-001

LARGE BAN-L-001

RRP £40

#### SLATE BANDANA

SMALL BAN-S-002

MEDIUM BAN-M-002

LARGE BAN-L-002

RRP £40

ARNCLIFFE BANDANA

SMALL BAN-S-003

MEDIUM BAN-M-003

LARGE BAN-L-003

All of our dog bandanas are handmade with love in England. Special care and attention goes into selecting organic, eco-friendly, natural British fabrics, that are robust enough to keep up with an active dog, whilst not compromising on style. Choose from a range of beautiful tartan, polka dot and cotton bandanas, that will leave your dog looking as cute as a button!