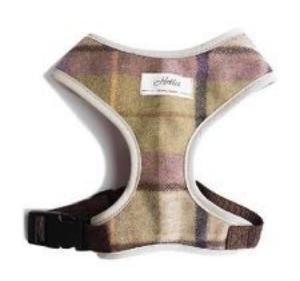

### Harnesses

Comfortable, safe and stylish our luxury dog harnesses are all handmade to the highest specifications, here in England.
Crafted in the finest British wool and tartan fabrics, a Hettie harness will offer your dog optimum comfort and moveability, whilst not compromising on style. Take pride when walking your dog in a beautifully made, headturning harness.

| SCOOBY GARGRAVE | SCOOBY SLATE | SCOOBY ARNCLIFFE |
|-----------------|--------------|------------------|
| S HAR-S-001     | S HAR-S-002  | S HAR-S-003      |
| M HAR-M-001     | M HAR-M-002  | M HAR-M-003      |
| L HAR-L-001     | L HAR-L-002  | L HAR-L-003      |