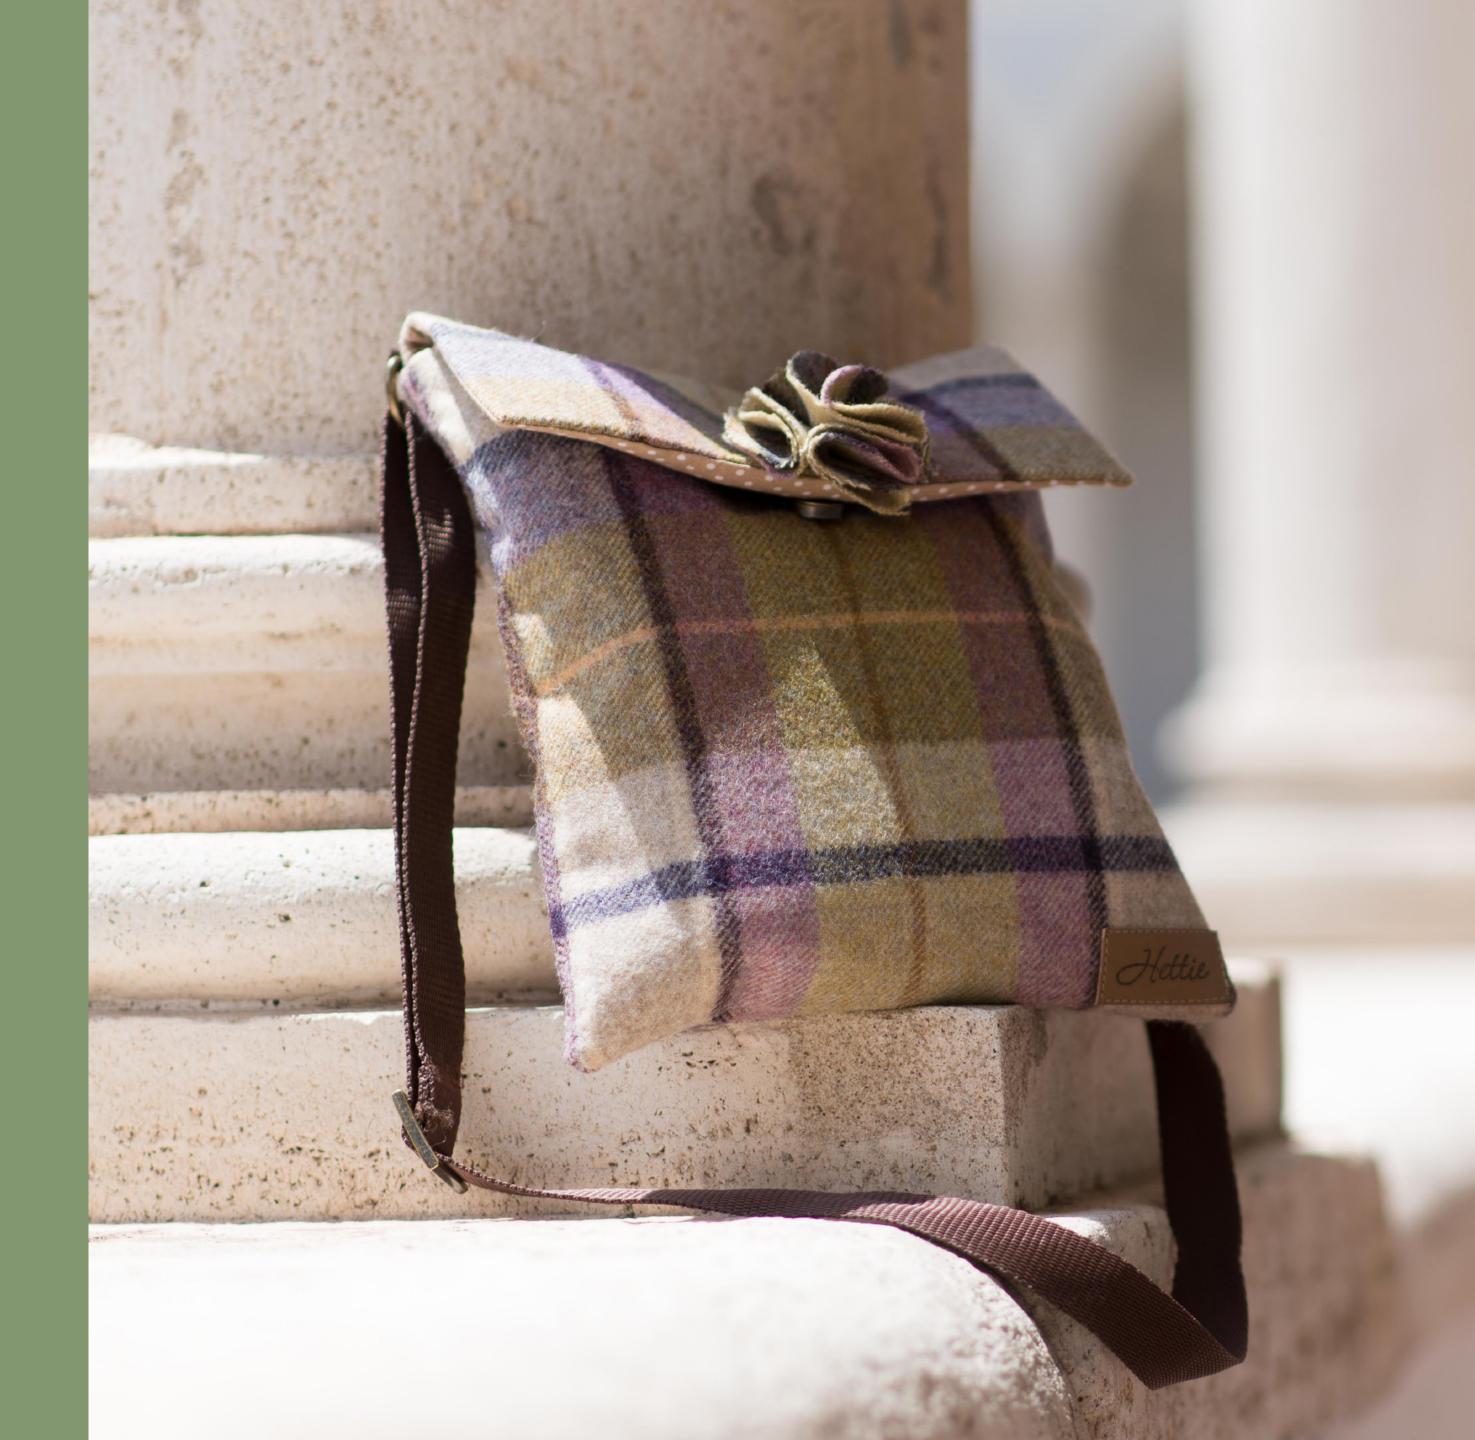

#### Kate Tote

The largest of our bags , with an individual inside pocket separated into two compartments and a webbing strap for comfort, the Kate tote bag by Hettie is perfect for long days out and about. Big enough to carry all of your essentials , it is an ideal handbag for work , travelling , yummy mummy bag , shopping and sightseeing .

The Kate Bag is 35cm wide and 46cm tall, and the flower is on a detachable brooch so you can ring the changes.

Made in Britain from 100% wool.

KATE TOTE ARNCLIFFE
KAT-003

KATE TOTE LOCH
KAT-007

KATE TOTE MULTI WINE KAT-004