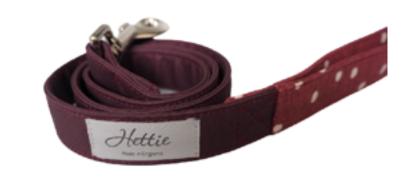

#### LAVENDER SPOT COLLAR

XS COL-X-009

S COL-S-009

M COL-M-009

L COL-L-009

Hettie's British made dog leads co-ordinate with our collars and harnesses for a stylish walk in the country or around town.

Made in Britain, they are 43 inches long and available in a choice of beautiful fabrics with a contrasting spotty lining you can coordinate or mix and match on your walk. A solid nickel coated clasp finish off the lead perfectly.

ARNCLIFFE LEAD LEA-003

GARGRAVE LEAD
LEA-001

SLATE LEAD LEAD-002

Hettie's British made dog leads co-ordinate with our collars and harnesses for a stylish walk in the country or around town.

Made in Britain, they are 43 inches long and available in a choice of beautiful fabrics with a contrasting spotty lining you can coordinate or mix and match on your walk. A solid nickel coated clasp finish off the lead perfectly.