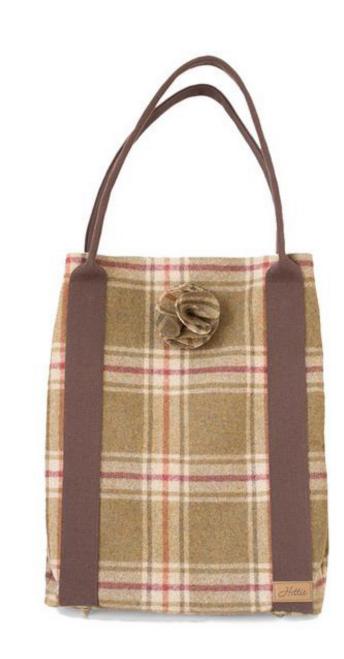

#### Kate Tote

The largest of our bags , with an individual inside pocket separated into two compartments and a webbing strap for comfort, the Kate tote bag by Hettie is perfect for long days out and about. Big enough to carry all of your essentials , it is an ideal handbag for work , travelling , yummy mummy bag , shopping and sightseeing .

The Kate Bag is 35cm wide and 46cm tall, and the flower is on a detachable brooch so you can ring the changes.

Made in Britain from 100% wool.

KATE TOTE ARNCLIFFE
KAT-003

KATE TOTE LOCH
KAT-007

KATE TOTE MULTI WINE KAT-004