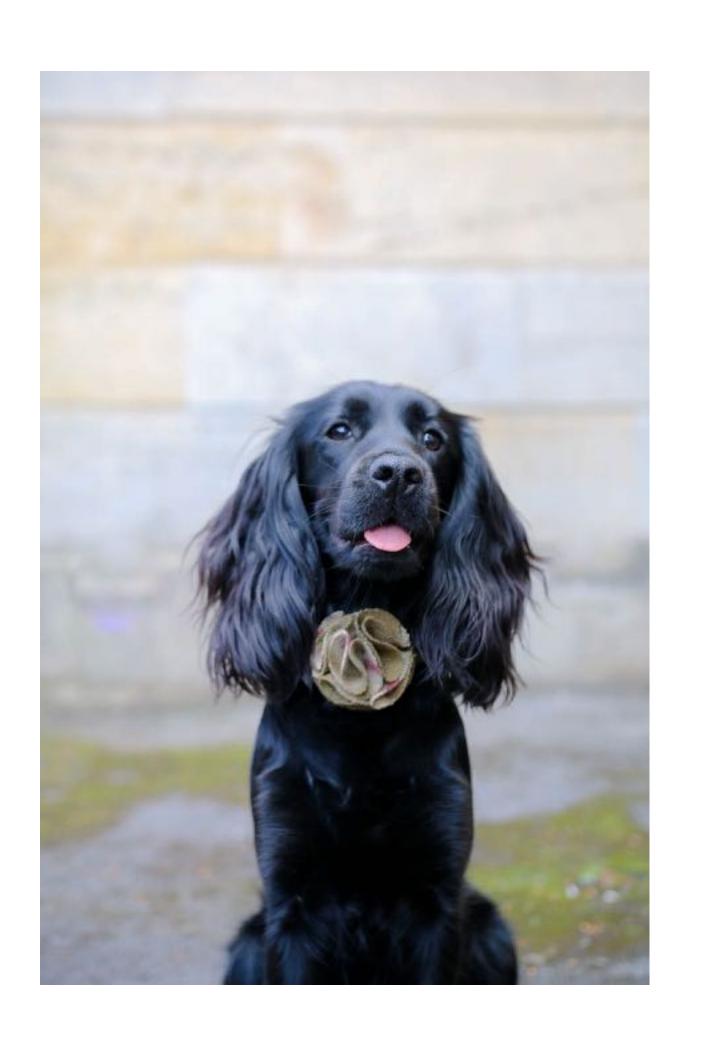

### Flowers

To enhance your look, why not try one of our accessories for your collar

For the gentleman, we have a stylish bow tie, and the ladies can choose a pretty flower.

Made in Britain, they are available in a choice of beautiful fabrics, they attach to your collar with elastic so are easy to pop on and off to suit your outfit and mood.

The flowers match our Hettie hair bobbles and brooches on handbags

ARNCLIFFE FLOWER
FLO-003

LOCH FLOWER
FLO-007

SLATE FLOWER
FLO-002