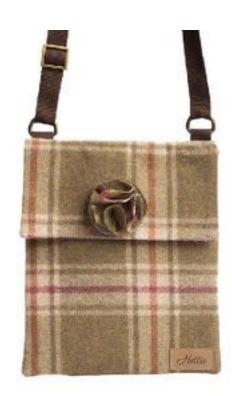

ELLA MULTI LIME ELL-005

ELLA HOLBORN ELL-006

A dainty selection of crossbody & shoulder bags perfectly sized to hold those everyday essentials. Elegantly crafted in the finest British wool and canvas fabrics, all of our fabric bags are designed in our classic Hettie style and match the entire Hettie range of accessories.

ELLA LOCH HEATHER
ELL-007

ELLA NAVY SPOT ELL-008 ELLA GREEN SPOT ELL-010

A dainty selection of crossbody & shoulder bags perfectly sized to hold those everyday essentials. Elegantly crafted in the finest British wool and canvas fabrics, all of our fabric bags are designed in our classic Hettie style and match the entire Hettie range of accessories.