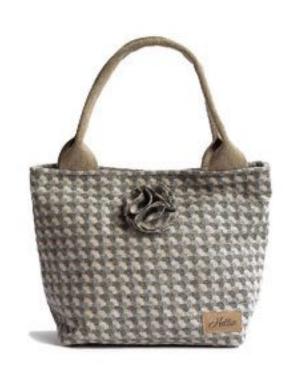

#### Kate Tote

The largest of our bags , with an individual inside pocket separated into two compartments and a webbing strap for comfort, the Kate tote bag by Hettie is perfect for long days out and about. Big enough to carry all of your essentials , it is an ideal handbag for work , travelling , yummy mummy bag , shopping and sightseeing .

The Kate Bag is 35cm wide and 46cm tall, and the flower is on a detachable brooch so you can ring the changes.

Made in Britain from 100% wool.

KATE TOTE ARNCLIFFE
KAT-003

KATE TOTE LOCH
KAT-007

KATE TOTE MULTI WINE KAT-004