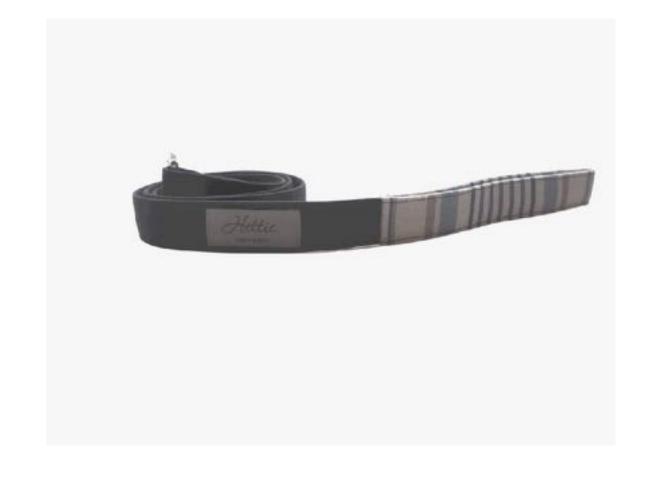

#### LAVENDER SPOT COLLAR

XS COL-X-009

S COL-S-009

M COL-M-009

L COL-L-009

Hettie's British made dog leads co-ordinate with our collars and harnesses for a stylish walk in the country or around town.

Made in Britain, they are 43 inches long and available in a choice of beautiful fabrics with a contrasting spotty lining you can coordinate or mix and match on your walk. A solid nickel coated clasp finish off the lead perfectly.

ARNCLIFFE LEAD LEA-003

GARGRAVE LEAD
LEA-001

SLATE LEAD LEAD-002

Hettie's British made dog leads co-ordinate with our collars and harnesses for a stylish walk in the country or around town.

Made in Britain, they are 43 inches long and available in a choice of beautiful fabrics with a contrasting spotty lining you can coordinate or mix and match on your walk. A solid nickel coated clasp finish off the lead perfectly.