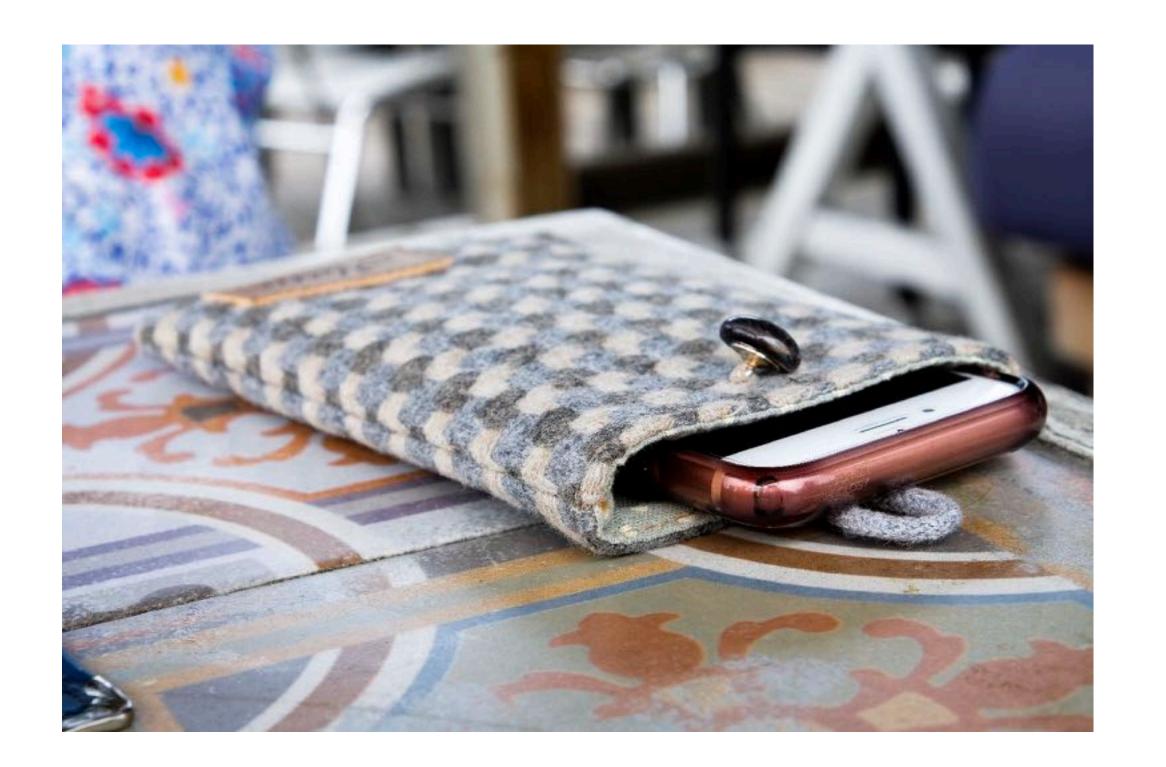

#### Phone case

Small and stylish, bring some colour to your phone. 100% wool outer fabric, fused to help protect your phone whilst with you. This beautiful phone case is fastened with a rope and pretty button to keep your phone secure. Mix and match with our other Hettie items for a coordinated look.

Available in two sizes to fit all phones:

SMALL 16.51cm x 10.16cm

LARGE 19.05cm x 11.43cm

Made in Britain

PHONE ARNCLIFFE
SMALL PHO-S-003

LARGE PHO-L- 003

PHONE GARGRAVE

LARGE PHO-L-001