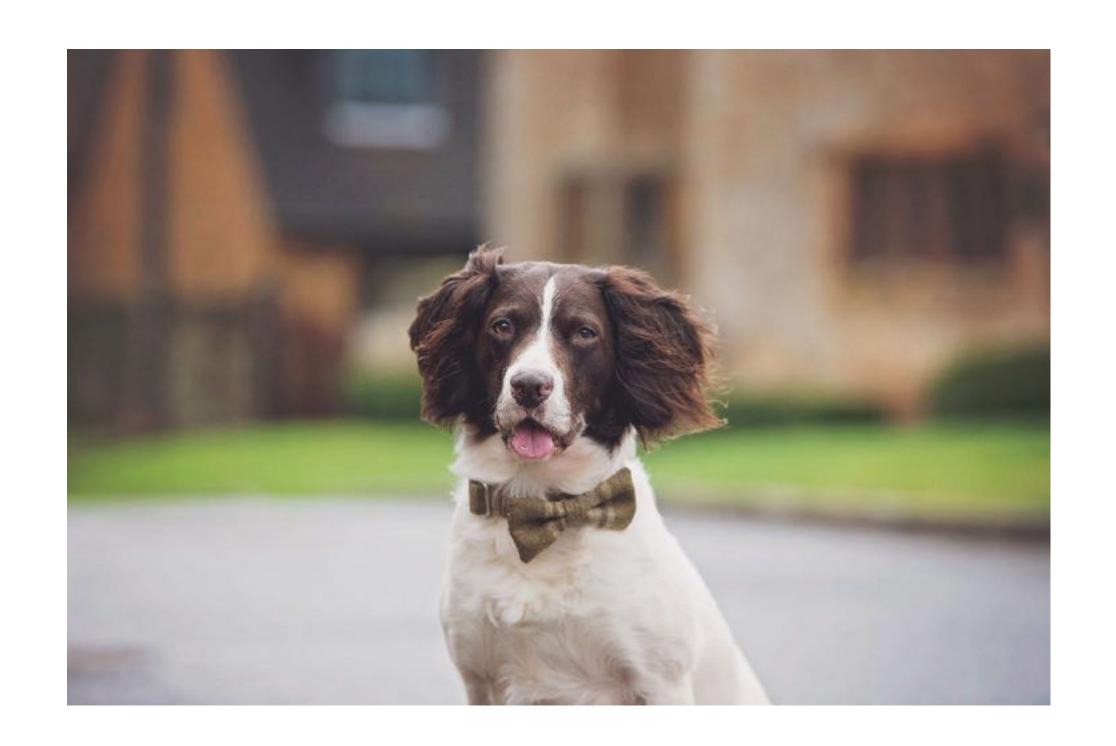

### Bow ties

To enhance your look, why not try one of our accessories for your collar.

For the gentleman, we have a stylish bow tie, and the ladies can choose a pretty flower.

Made in Britain, they are available in a choice of beautiful fabrics, they attach to your collar with elastic so are easy to pop on and off to suit your outfit and mood.

All dog bow ties are reversible with a contrasting spotty lining fabric. Just twist around the middle band to ring the changes. Two in one

ARNCLIFFE BOW BOW-003

GARGRAVE BOW BOW-001

HOLBORN BOW BOW-006