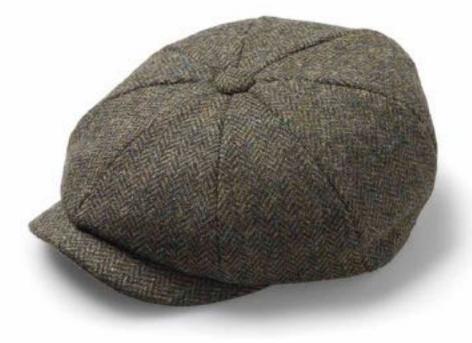

TABLET LOCH HEATHER
SMALL TAB-S-007

LARGE TAB-L-007

Baker Boy Cap

Crafted in finest Yorkshire tweed and available in sizes of small and medium and large, we love these fabulous Hettie hats in a Baker boy style. And they are great for both men and women too!

Small size 55cm Medium size 57 cm

Large size 59cm

CAP DENIM

SMALL HAT-S-019

MEDIUM HAT-M-019

LARGE HAT-L-019

CAP FOREST

SMALL HAT-S-018

MEDIUM HAT-M-018

LARGE HAT-L-018

CAP BROWN

SMALL HAT-S-017

MEDIUM HAT-M-017

LARGE HAT-L-017