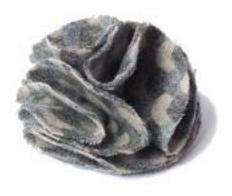

### Flowers

To enhance your look, why not try one of our accessories for your collar

For the gentleman, we have a stylish bow tie, and the ladies can choose a pretty flower.

Made in Britain, they are available in a choice of beautiful fabrics, they attach to your collar with elastic so are easy to pop on and off to suit your outfit and mood.

The flowers match our Hettie hair bobbles and brooches on handbags

ARNCLIFFE FLOWER
FLO-003

LOCH FLOWER
FLO-007

SLATE FLOWER
FLO-002