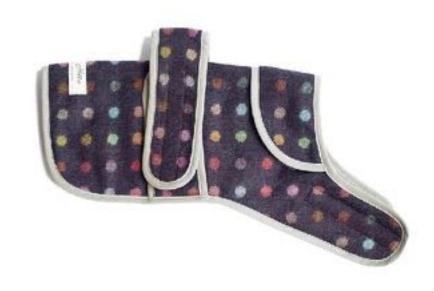

### Coats

Browse our luxury collection of wool dog coats. Beautifully handmade in 100% pure British Wool, our versatile dog jackets are fully lined and shower proof, offering maximum protection from the elements.

Choose from 3 sizes small, medium and large. All of our dog coats come with an adjustable strap allowing for a bespoke fit.

| JASPER GARGRAVE | JASPER ARNCLIFFE | JASPER SLATE |
|-----------------|------------------|--------------|
| S COA-S-001     | S COA-S-003      | S COA-S-002  |
| M COA-M-001     | M COA-M-003      | M COA-M-002  |
| L COA-L-001     | L COA-L-003      | L COA-L-002  |