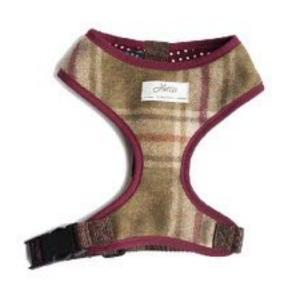

### Harnesses

Comfortable, safe and stylish our luxury dog harnesses are all handmade to the highest specifications, here in England.
Crafted in the finest British wool and tartan fabrics, a Hettie harness will offer your dog optimum comfort and moveability, whilst not compromising on style. Take pride when walking your dog in a beautifully made, headturning harness.

SCOOBY WINE

S HAR-S-004

M HAR-M-004

L HAR-L-004

SCOOBY LIME

S HAR-S-005

M HAR-M-005

L HAR-L-005