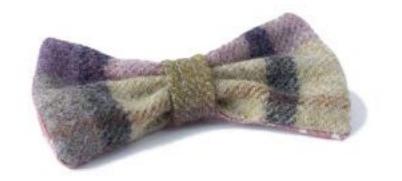

### Bow ties

To enhance your look, why not try one of our accessories for your collar.

For the gentleman, we have a stylish bow tie, and the ladies can choose a pretty flower.

Made in Britain, they are available in a choice of beautiful fabrics, they attach to your collar with elastic so are easy to pop on and off to suit your outfit and mood.

All dog bow ties are reversible with a contrasting spotty lining fabric. Just twist around the middle band to ring the changes. Two in one

ARNCLIFFE BOW BOW-003

GARGRAVE BOW BOW-001

HOLBORN BOW BOW-006