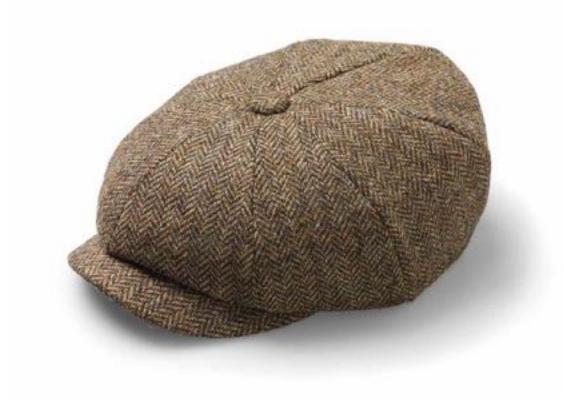

TABLET LOCH HEATHER
SMALL TAB-S-007

LARGE TAB-L-007

Baker Boy Cap

Crafted in finest Yorkshire tweed and available in sizes of small and medium and large, we love these fabulous Hettie hats in a Baker boy style. And they are great for both men and women too!

Small size 55cm Medium size 57 cm

Large size 59cm

CAP DENIM

SMALL HAT-S-019

MEDIUM HAT-M-019

LARGE HAT-L-019

CAP FOREST

SMALL HAT-S-018

MEDIUM HAT-M-018

LARGE HAT-L-018

CAP BROWN

SMALL HAT-S-017

MEDIUM HAT-M-017

LARGE HAT-L-017