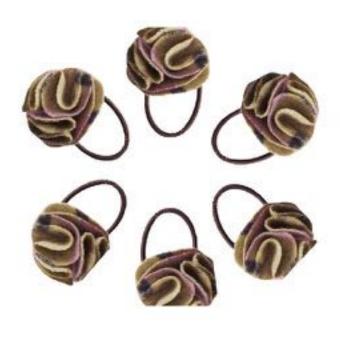

#### Hair Bobble

The perfect hair accessory to balance prettiness and practicality. Beautifully handcrafted in England our brand new hair bobbles are perfect for weddings and parties, or for the girl who likes to express her own style on the daily. Built to last these gorgeous flower bobbles are the perfect little gift for her to treasure.

Made in Britain from 100% wool

BOBBLE HOLBORN
BOB-006

BOBBLE GARGRAVE
BOB-001

BOBBLE SLATE
BOB-002