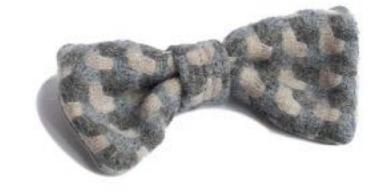

### Bow ties

To enhance your look, why not try one of our accessories for your collar.

For the gentleman, we have a stylish bow tie, and the ladies can choose a pretty flower.

Made in Britain, they are available in a choice of beautiful fabrics, they attach to your collar with elastic so are easy to pop on and off to suit your outfit and mood.

All dog bow ties are reversible with a contrasting spotty lining fabric. Just twist around the middle band to ring the changes. Two in one

LOCH HEATHER BOW BOW-007

WINE BOW BOW-004

LIME BOW BOW-005