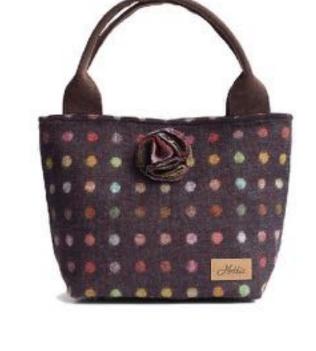

#### Kate Tota

The largest of our bags, with an individual inside pocket separated into two compartments and a webbing strap for comfort, the Kate tote bag by Hettie is perfect for long days out and about. Big enough to carry all of your essentials, it is an ideal handbag for work, travelling, yummy mummy bag, shopping and sightseeing.

The Kate Bag is 35cm wide and 46cm tall, and the flower is on a detachable brooch so you can ring the changes.

Made in Britain from 100% wool.

KATE GARGRAVE
KAT-001

KATE HOLBORN KAT-006 KATE TOTE SLATE
KAT-002