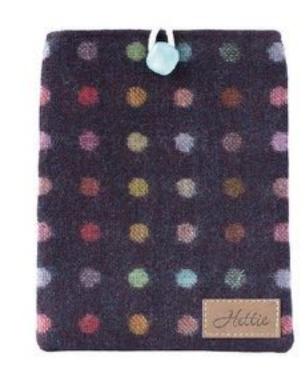

#### Tablet case

Brighten up your tablet and keep it secure, with an iPad case made with care by Hettie. Available in a variety of different fabrics, pick one to reflect your personality and coordinate with your outfit.

This beautiful tablet case is fastened with a rope and pretty button, and made in Britain from 100% wool outer fabric and cotton lining.

Available in two sizes to fit all gadgets :

SMALL 21.59cm x 16.51 cm LARGE 26.67cm x 21.59cm

TABLET WINE SMALL TAB-S-004

LARGE TAB-L-004

TABLET LIME
SMALL TAB-S-005

LARGE TAB-L-005

TABLET HOLBORN

SMALL TAB-S-006

LARGE TAB-L-006