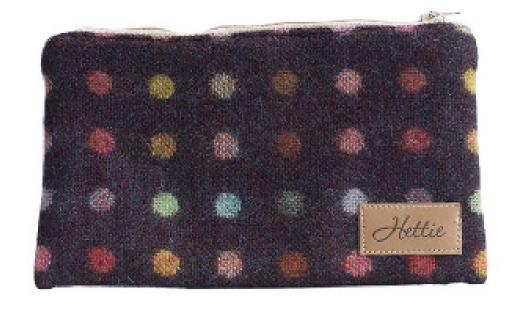

# Daisy case

Keep track of your cosmetics and other handbag essentials with our pretty cases. Available in a variety of fabrics, you can coordinate this case with any other item from our Hettie range. 100% wool outer fabric and cotton lining, with extra padding to help products your items inside. Zip fastening to keep everything secure and in one place!

MULTI WINE COS-004

HOLBORN COS-006

ARNCLIFFE COS-003