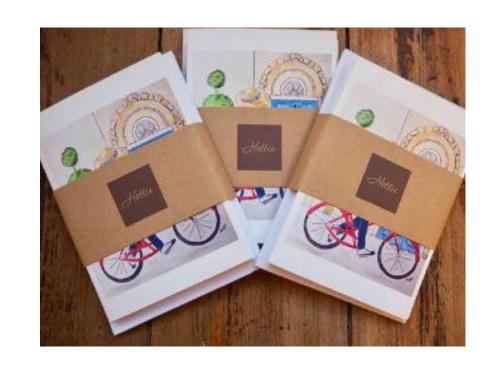

# Greeting cards

These lovely Hettie greetings cards are left blank for your own message, and printed on 300gsm matt and slightly textured white cards in an A6 postcard size.

Depicting the Hettie lifestyle perfectly they are available in an assorted pack of seven lovely designs, which you can also buy as art prints

GREETINGS CARDS
CAR45

Wholesale Price POA