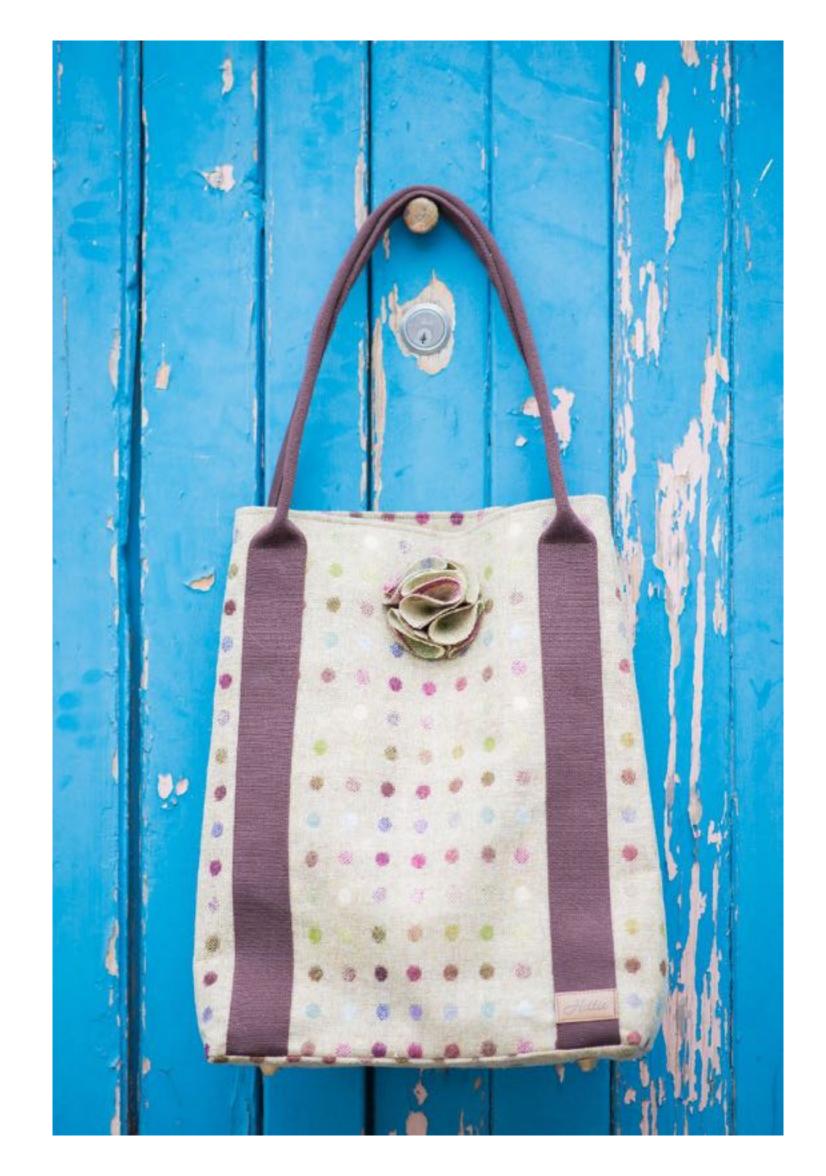

#### Kate Tote

The largest of our bags , with an individual inside pocket separated into two compartments and a webbing strap for comfort, the Kate tote bag by Hettie is perfect for long days out and about. Big enough to carry all of your essentials , it is an ideal handbag for work , travelling , yummy mummy bag , shopping and sightseeing .

The Kate Bag is 35cm wide and 46cm tall, and the flower is on a detachable brooch so you can ring the changes.

Made in Britain from 100% wool.

KATE TOTE ARNCLIFFE
KAT-003

KATE TOTE LOCH
KAT-007

KATE TOTE MULTI WINE KAT-004