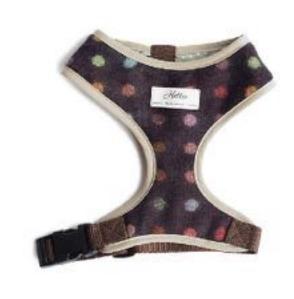

### Harnesses

Comfortable, safe and stylish our luxury dog harnesses are all handmade to the highest specifications, here in England.
Crafted in the finest British wool and tartan fabrics, a Hettie harness will offer your dog optimum comfort and moveability, whilst not compromising on style. Take pride when walking your dog in a beautifully made, headturning harness.

SCOOBY WINE

S HAR-S-004

M HAR-M-004

L HAR-L-004

SCOOBY LIME

S HAR-S-005

M HAR-M-005

L HAR-L-005