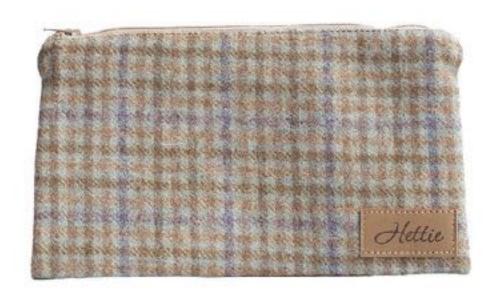

# Daisy case

Keep track of your cosmetics and other handbag essentials with our pretty cases. Available in a variety of fabrics, you can coordinate this case with any other item from our Hettie range. 100% wool outer fabric and cotton lining, with extra padding to help products your items inside. Zip fastening to keep everything secure and in one place!

SLATE OATMEAL COS-002