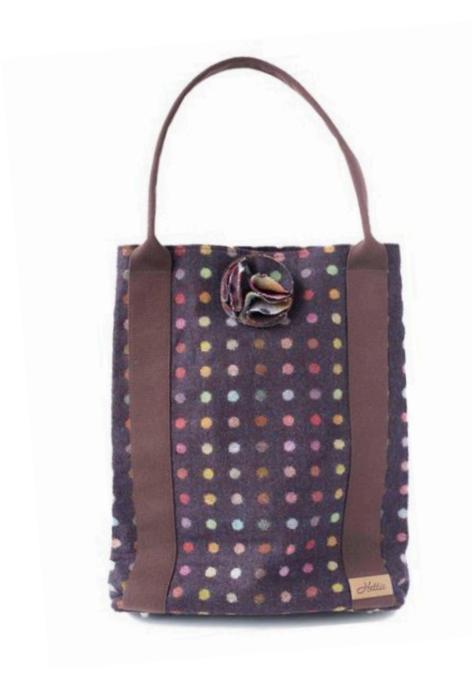

#### Kate Tote

The largest of our bags, with an individual inside pocket separated into two compartments and a webbing strap for comfort, the Kate tote bag by Hettie is perfect for long days out and about. Big enough to carry all of your essentials, it is an ideal handbag for work, travelling, yummy mummy bag, shopping and sightseeing.

The Kate Bag is 35cm wide and 46cm tall, and the flower is on a detachable brooch so you can ring the changes.

Made in Britain from 100% wool.

KATE TOTE MULTI LIME KAT-005

Premium quality fabric
handbags, expertly
handcrafted in England, using
the finest British wool.
Designed to last a lifetime, this
classic everlasting range of
luxury British handbags are
available in a selection of
popular Hettie pattern designs.
Bring the British countryside
with you wherever you go!