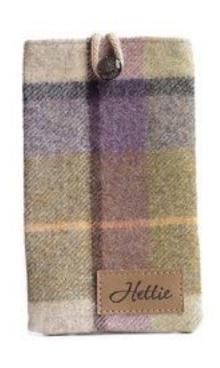

#### Phone case

Small and stylish, bring some colour to your phone. 100% wool outer fabric, fused to help protect your phone whilst with you. This beautiful phone case is fastened with a rope and pretty button to keep your phone secure. Mix and match with our other Hettie items for a coordinated look.

Available in two sizes to fit all phones:

SMALL 16.51cm x 10.16cm

LARGE 19.05cm x 11.43cm

Made in Britain

PHONE ARNCLIFFE
SMALL PHO-S-003

LARGE PHO-L- 003

PHONE GARGRAVE

LARGE PHO-L-001

SMALL PHO-S-001

PHONE LOCH HEATHER

SMALL PHO-S-007

LARGE PHO-L-007