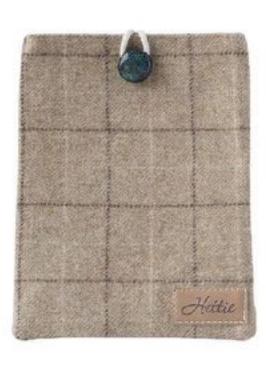

### Tablet case

Brighten up your tablet and keep it secure, with an iPad case made with care by Hettie. Available in a variety of different fabrics, pick one to reflect your personality and coordinate with your outfit.

This beautiful tablet case is fastened with a rope and pretty button, and made in Britain from 100% wool outer fabric and cotton lining.

Available in two sizes to fit all gadgets :

SMALL 21.59cm x 16.51 cm LARGE 26.67cm x 21.59cm

TABLET ARNCLIFFE
SMALL TAB-S-003

LARGE TAB-L-003

TABLET GARGRAVE
SMALL TAB-S-001

LARGE TAB-L-001

TABLET SLATE
SMALL TAB-S-002

LARGE TAB-L-002