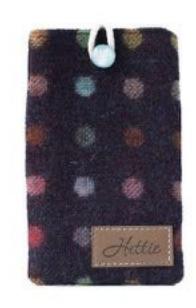

#### Phone case

Small and stylish, bring some colour to your phone. 100% wool outer fabric, fused to help protect your phone whilst with you. This beautiful phone case is fastened with a rope and pretty button to keep your phone secure. Mix and match with our other Hettie items for a coordinated look.

Available in two sizes to fit all phones:

SMALL 16.51cm x 10.16cm

LARGE 19.05cm x 11.43cm

Made in Britain

PHONE ARNCLIFFE
SMALL PHO-S-003

LARGE PHO-L- 003

PHONE GARGRAVE

LARGE PHO-L-001

SMALL PHO-S-001

PHONE LOCH HEATHER

SMALL PHO-S-007

LARGE PHO-L-007