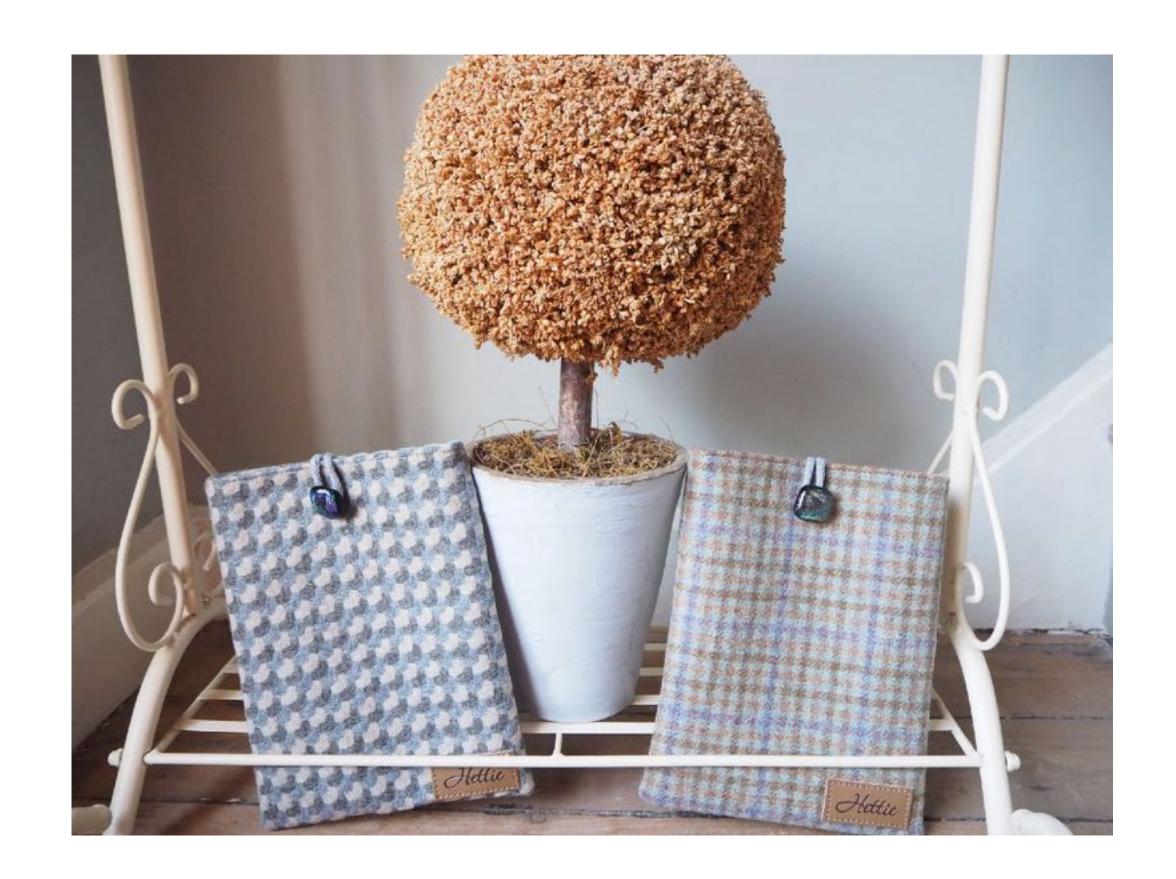

### Tablet case

Brighten up your tablet and keep it secure, with an iPad case made with care by Hettie. Available in a variety of different fabrics, pick one to reflect your personality and coordinate with your outfit.

This beautiful tablet case is fastened with a rope and pretty button, and made in Britain from 100% wool outer fabric and cotton lining.

Available in two sizes to fit all gadgets :

SMALL 21.59cm x 16.51 cm LARGE 26.67cm x 21.59cm

## Tablet case

Brighten up your tablet and keep it secure, with an iPad case made with care by Hettie. Available in a variety of different fabrics, pick one to reflect your personality and coordinate with your outfit.