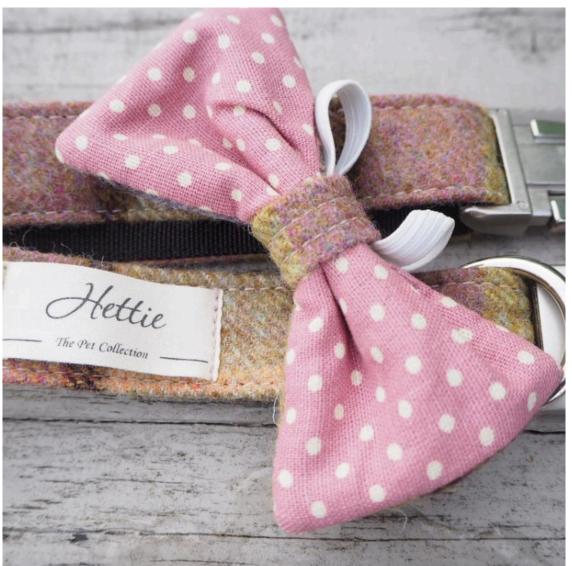

### Bow ties

To enhance your look, why not try one of our accessories for your collar.

For the gentleman, we have a stylish bow tie, and the ladies can choose a pretty flower.

Made in Britain, they are available in a choice of beautiful fabrics, they attach to your collar with elastic so are easy to pop on and off to suit your outfit and mood.

All dog bow ties are reversible with a contrasting spotty lining fabric. Just twist around the middle band to ring the changes. Two in one

ARNCLIFFE BOW BOW-003

GARGRAVE BOW BOW-001

HOLBORN BOW BOW-006