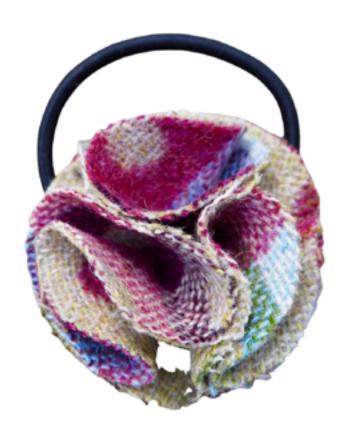

#### Hair Bobble

The perfect hair accessory to balance prettiness and practicality. Beautifully handcrafted in England our brand new hair bobbles are perfect for weddings and parties, or for the girl who likes to express her own style on the daily. Built to last these gorgeous flower bobbles are the perfect little gift for her to treasure.

Made in Britain from 100% wool

BOBBLE HOLBORN
BOB-006

BOBBLE GARGRAVE
BOB-001

BOBBLE SLATE
BOB-002