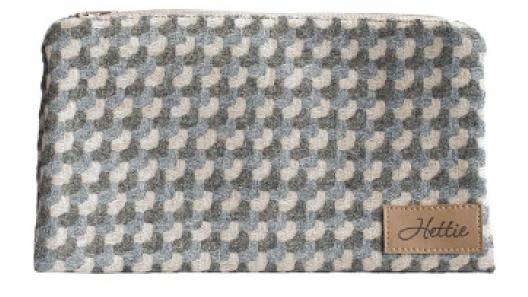

# Daisy case

Keep track of your cosmetics and other handbag essentials with our pretty cases. Available in a variety of fabrics, you can coordinate this case with any other item from our Hettie range. 100% wool outer fabric and cotton lining, with extra padding to help products your items inside. Zip fastening to keep everything secure and in one place!

SLATE OATMEAL COS-002