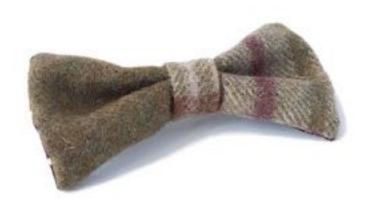

### Bow ties

To enhance your look, why not try one of our accessories for your collar.

For the gentleman, we have a stylish bow tie, and the ladies can choose a pretty flower.

Made in Britain, they are available in a choice of beautiful fabrics, they attach to your collar with elastic so are easy to pop on and off to suit your outfit and mood.

All dog bow ties are reversible with a contrasting spotty lining fabric. Just twist around the middle band to ring the changes. Two in one

ARNCLIFFE BOW BOW-003

GARGRAVE BOW BOW-001

HOLBORN BOW BOW-006