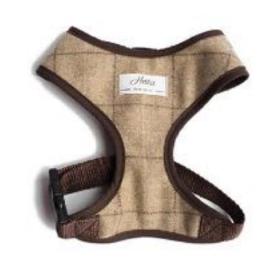

### Harnesses

Comfortable, safe and stylish our luxury dog harnesses are all handmade to the highest specifications, here in England.
Crafted in the finest British wool and tartan fabrics, a Hettie harness will offer your dog optimum comfort and moveability, whilst not compromising on style. Take pride when walking your dog in a beautifully made, headturning harness.

| SCOOBY GARGRAVE | SCOOBY SLATE | SCOOBY ARNCLIFFE |
|-----------------|--------------|------------------|
| S HAR-S-001     | S HAR-S-002  | S HAR-S-003      |
| M HAR-M-001     | M HAR-M-002  | M HAR-M-003      |
| L HAR-L-001     | L HAR-L-002  | L HAR-L-003      |