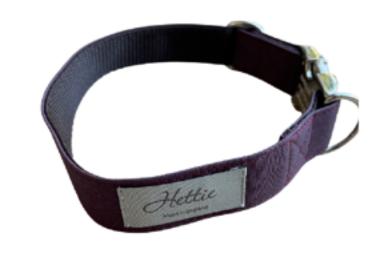

CHAMBRAY BANDANA

SMALL BAN-S-016

MEDIUM BAN-M-016

| British wool and cotton canvas     |
|------------------------------------|
| dog collars, beautifully           |
| handmade in England. Choose        |
| from a stylish range of tweed,     |
| polka dot and cotton canvas        |
| fabrics, all lovingly made in the  |
| UK. Easily adjustable our          |
| collars are versatile and will fit |
| most breeds. Made with a fuss-     |
| free clip, these clever collars    |
| are a delight to take on and       |
| off.                               |

| ARNCLIFFE COLLAR | SLATE COLLAR | GARGRAVE COLLAR |
|------------------|--------------|-----------------|
| XS COL-X-003     | XS COL-X-002 | XS COL-X-001    |
| S COL-S-003      | S COL-S-002  | S COL-M-001     |
| M COL-M-003      | M COL-M-002  | M COL-M-001     |
| L COL-M-003      | L COL-L-002  | L COL-L-001     |