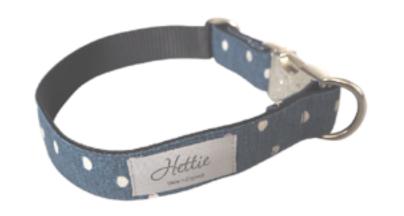

XS COL-X-007

S COL-S-007

M COL-M-007

British wool and cotton canvas dog collars, beautifully handmade in England. Choose from a stylish range of tweed, polka dot and cotton canvas fabrics, all lovingly made in the UK. Easily adjustable our collars are versatile and will fit most breeds. Made with a fussfree clip, these clever collars are a delight to take on and off.

| Hettie      |       |
|-------------|-------|
| LOCH COLLAR | CHAMB |

| CHAMBRAY COLLAR | FERN COLLAR  |
|-----------------|--------------|
| XS COL-X-016    | XS COL-X-015 |
| S COL-S-016     | S COL-M-015  |
| M COL-M-016     | M COL-M-015  |
| L COL-L-016     | L COL-L-015  |

L COL-M-007

British wool and cotton canvas dog collars, beautifully handmade in England. Choose from a stylish range of tweed, polka dot and cotton canvas fabrics, all lovingly made in the UK. Easily adjustable our collars are versatile and will fit most breeds. Made with a fussfree clip, these clever collars are a delight to take on and off.