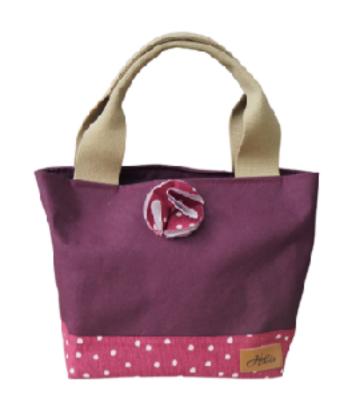

#### Kate Tota

The largest of our bags, with an individual inside pocket separated into two compartments and a webbing strap for comfort, the Kate tote bag by Hettie is perfect for long days out and about. Big enough to carry all of your essentials, it is an ideal handbag for work, travelling, yummy mummy bag, shopping and sightseeing.

The Kate Bag is 35cm wide and 46cm tall, and the flower is on a detachable brooch so you can ring the changes.

Made in Britain from 100% wool.

KATE GARGRAVE
KAT-001

KATE HOLBORN KAT-006 KATE TOTE SLATE
KAT-002