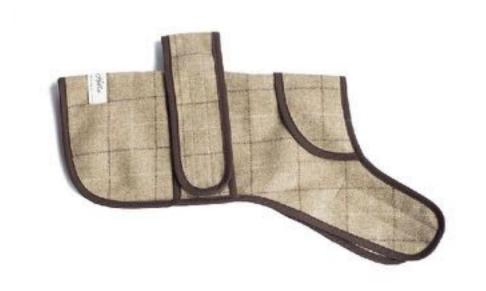

### Coats

Browse our luxury collection of wool dog coats. Beautifully handmade in 100% pure British Wool, our versatile dog jackets are fully lined and shower proof, offering maximum protection from the elements.

Choose from 3 sizes small, medium and large. All of our dog coats come with an adjustable strap allowing for a bespoke fit.

JASPER WINE

S COA-S-004

M COA-M-004

L COA-L-004

JASPER LIME

S COA-S-005

M COA-M-005