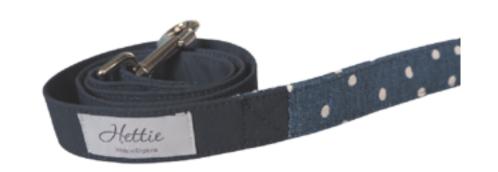

#### LAVENDER SPOT COLLAR

XS COL-X-009

S COL-S-009

M COL-M-009

L COL-L-009

Hettie's British made dog leads co-ordinate with our collars and harnesses for a stylish walk in the country or around town.

Made in Britain, they are 43 inches long and available in a choice of beautiful fabrics with a contrasting spotty lining you can coordinate or mix and match on your walk. A solid nickel coated clasp finish off the lead perfectly.

LOCH HEATHER LEAD
LEA-007

MAROON SPOT LEAD LEA-009 OLIVE SPOT LEAD
LEAD-010

Hettie's British made dog leads co-ordinate with our collars and harnesses for a stylish walk in the country or around town.

Made in Britain, they are 43 inches long and available in a choice of beautiful fabrics with a contrasting spotty lining you can coordinate or mix and match on your walk. A solid nickel coated clasp finish off the lead perfectly.

NAVY SPOT LEAD LEA-008

FERN LEAD LEA-015

CHAMBRAY LEAD
LEAD-016

Hettie's British made dog leads co-ordinate with our collars and harnesses for a stylish walk in the country or around town.

Made in Britain, they are 43 inches long and available in a choice of beautiful fabrics with a contrasting spotty lining you can coordinate or mix and match on your walk. A solid nickel coated clasp finish off the lead perfectly.