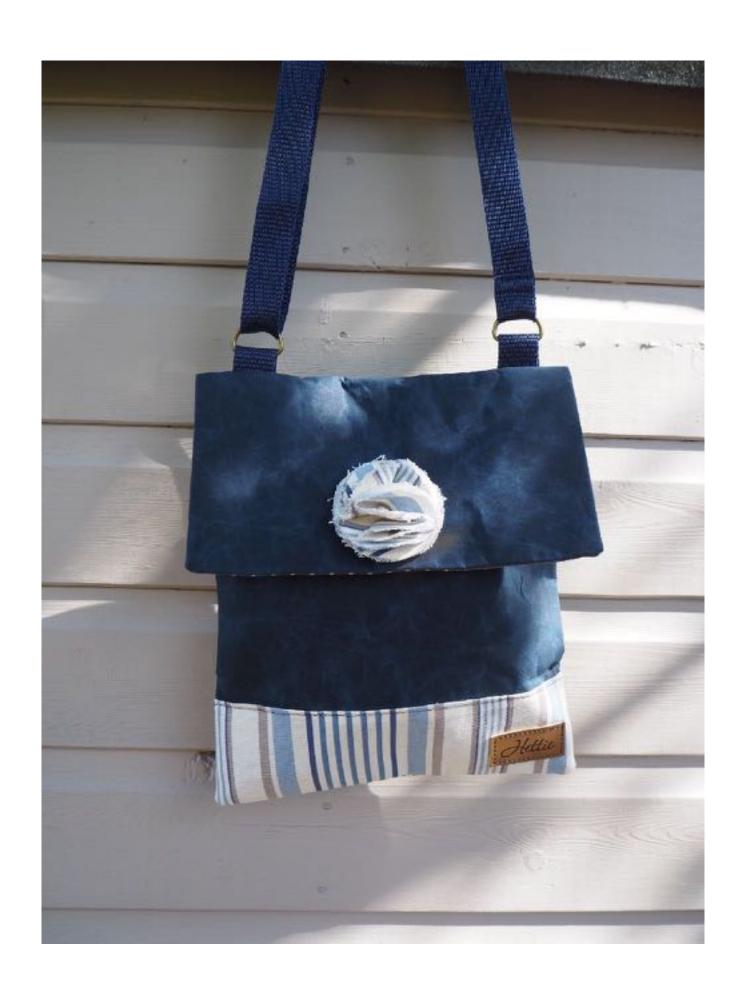

Bring the British countryside with you wherever you go!

HETTIE LAVENDER SPOT

HET-009

A dainty selection of crossbody & shoulder bags perfectly sized to hold those everyday essentials. Elegantly crafted in the finest British wool and canvas fabrics, all of our fabric bags are designed in our classic Hettie style and match the entire Hettie range of accessories.

ELLA LOCH HEATHER
ELL-007

ELLA NAVY SPOT ELL-008 ELLA GREEN SPOT ELL-010

A dainty selection of crossbody & shoulder bags perfectly sized to hold those everyday essentials. Elegantly crafted in the finest British wool and canvas fabrics, all of our fabric bags are designed in our classic Hettie style and match the entire Hettie range of accessories.