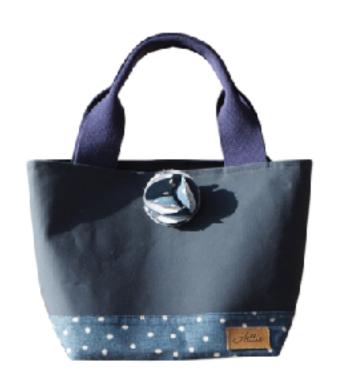

#### Kate Tote

The largest of our bags , with an individual inside pocket separated into two compartments and a webbing strap for comfort, the Kate tote bag by Hettie is perfect for long days out and about. Big enough to carry all of your essentials , it is an ideal handbag for work , travelling , yummy mummy bag , shopping and sightseeing .

The Kate Bag is 35cm wide and 46cm tall, and the flower is on a detachable brooch so you can ring the changes.

Made in Britain from 100% wool.

KATE TOTE ARNCLIFFE
KAT-003

KATE TOTE LOCH
KAT-007

KATE TOTE MULTI WINE KAT-004