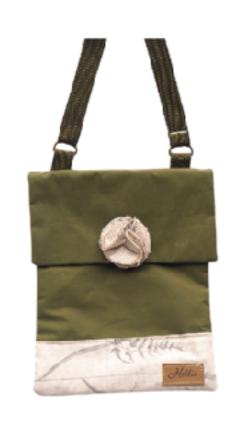

Bring the British countryside with you wherever you go!

HETTIE LAVENDER SPOT

HET-009

A dainty selection of crossbody & shoulder bags perfectly sized to hold those everyday essentials. Elegantly crafted in the finest British wool and canvas fabrics, all of our fabric bags are designed in our classic Hettie style and match the entire Hettie range of accessories.

ELLA SLATE
ELL-002

ELLA ARNCLIFFE
ELL-003

A dainty selection of crossbody & shoulder bags perfectly sized to hold those everyday essentials. Elegantly crafted in the finest British wool and canvas fabrics, all of our fabric bags are designed in our classic Hettie style and match the entire Hettie range of accessories.

ELLA MULTI LIME ELL-005

ELLA HOLBORN ELL-006

A dainty selection of crossbody & shoulder bags perfectly sized to hold those everyday essentials. Elegantly crafted in the finest British wool and canvas fabrics, all of our fabric bags are designed in our classic Hettie style and match the entire Hettie range of accessories.

ELLA LOCH HEATHER
ELL-007

ELLA NAVY SPOT ELL-008 ELLA GREEN SPOT ELL-010

A dainty selection of crossbody & shoulder bags perfectly sized to hold those everyday essentials. Elegantly crafted in the finest British wool and canvas fabrics, all of our fabric bags are designed in our classic Hettie style and match the entire Hettie range of accessories.

ELLA CROCUS
ELL-014

ELLA FERN ELL-015

A dainty selection of crossbody & shoulder bags perfectly sized to hold those everyday essentials. Elegantly crafted in the finest British wool and canvas fabrics, all of our fabric bags are designed in our classic Hettie style and match the entire Hettie range of accessories.

ELLA CHAMBRAY ELL-016