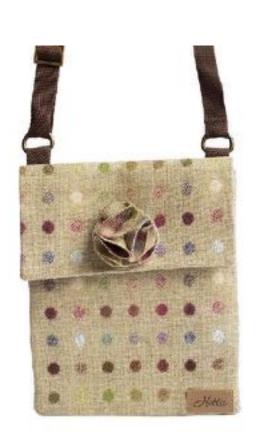

Bring the British countryside with you wherever you go!

HETTIE LAVENDER SPOT

HET-009

A dainty selection of crossbody & shoulder bags perfectly sized to hold those everyday essentials. Elegantly crafted in the finest British wool and canvas fabrics, all of our fabric bags are designed in our classic Hettie style and match the entire Hettie range of accessories.