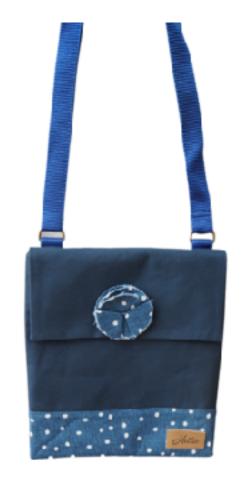

ELLA LOCH HEATHER
ELL-007

ELLA NAVY SPOT ELL-008 ELLA GREEN SPOT ELL-010

A dainty selection of crossbody & shoulder bags perfectly sized to hold those everyday essentials. Elegantly crafted in the finest British wool and canvas fabrics, all of our fabric bags are designed in our classic Hettie style and match the entire Hettie range of accessories.