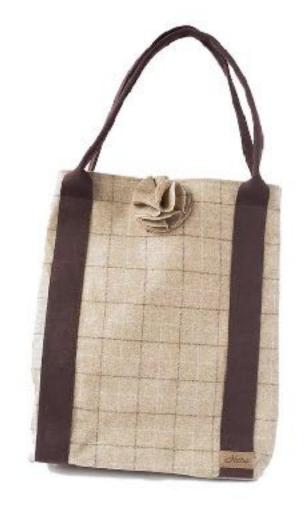

#### Kate Tote

The largest of our bags , with an individual inside pocket separated into two compartments and a webbing strap for comfort, the Kate tote bag by Hettie is perfect for long days out and about. Big enough to carry all of your essentials , it is an ideal handbag for work , travelling , yummy mummy bag , shopping and sightseeing .

The Kate Bag is 35cm wide and 46cm tall, and the flower is on a detachable brooch so you can ring the changes.

Made in Britain from 100% wool.

KATE TOTE ARNCLIFFE
KAT-003

KATE TOTE LOCH
KAT-007

KATE TOTE MULTI WINE KAT-004