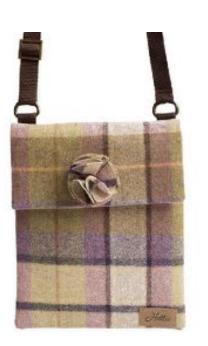

#### Phone case

Small and stylish, bring some colour to your phone. 100% wool outer fabric, fused to help protect your phone whilst with you. This beautiful phone case is fastened with a rope and pretty button to keep your phone secure. Mix and match with our other Hettie items for a coordinated look.

Available in two sizes to fit all phones:

SMALL 16.51cm x 10.16cm

LARGE 19.05cm x 11.43cm

Made in Britain

PHONE ARNCLIFFE
SMALL PHO-S-003

LARGE PHO-L- 003

PHONE GARGRAVE

LARGE PHO-L-001