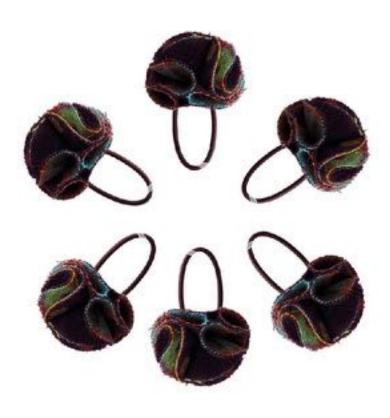

#### Hair Bobble

The perfect hair accessory to balance prettiness and practicality. Beautifully handcrafted in England our brand new hair bobbles are perfect for weddings and parties, or for the girl who likes to express her own style on the daily. Built to last these gorgeous flower bobbles are the perfect little gift for her to treasure.

Made in Britain from 100% wool

BOBBLE LOCH
BOB-007