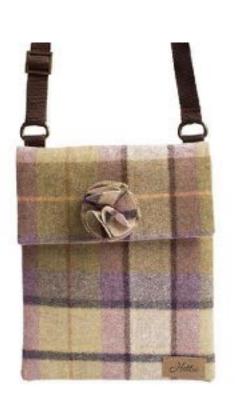

Bring the British countryside with you wherever you go!

HETTIE LAVENDER SPOT

HET-009

A dainty selection of crossbody & shoulder bags perfectly sized to hold those everyday essentials. Elegantly crafted in the finest British wool and canvas fabrics, all of our fabric bags are designed in our classic Hettie style and match the entire Hettie range of accessories.

ELLA SLATE
ELL-002

ELLA ARNCLIFFE
ELL-003

A dainty selection of crossbody & shoulder bags perfectly sized to hold those everyday essentials. Elegantly crafted in the finest British wool and canvas fabrics, all of our fabric bags are designed in our classic Hettie style and match the entire Hettie range of accessories.