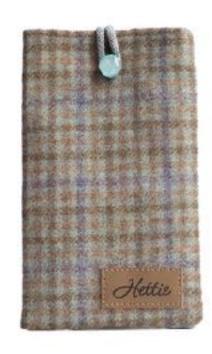

#### Phone case

Small and stylish, bring some colour to your phone. 100% wool outer fabric, fused to help protect your phone whilst with you . This beautiful phone case is fastened with a rope and pretty button to keep your phone secure. Mix and match with our other Hettie items for a coordinated look.

Available in two sizes to fit all phones : SMALL 16.51cm x 10.16cm

LARGE 19.05cm x 11.43cm

Made in Britain

PHONE HOLBORN
SMALL PHO-S-006

LARGE PHO-L- 006