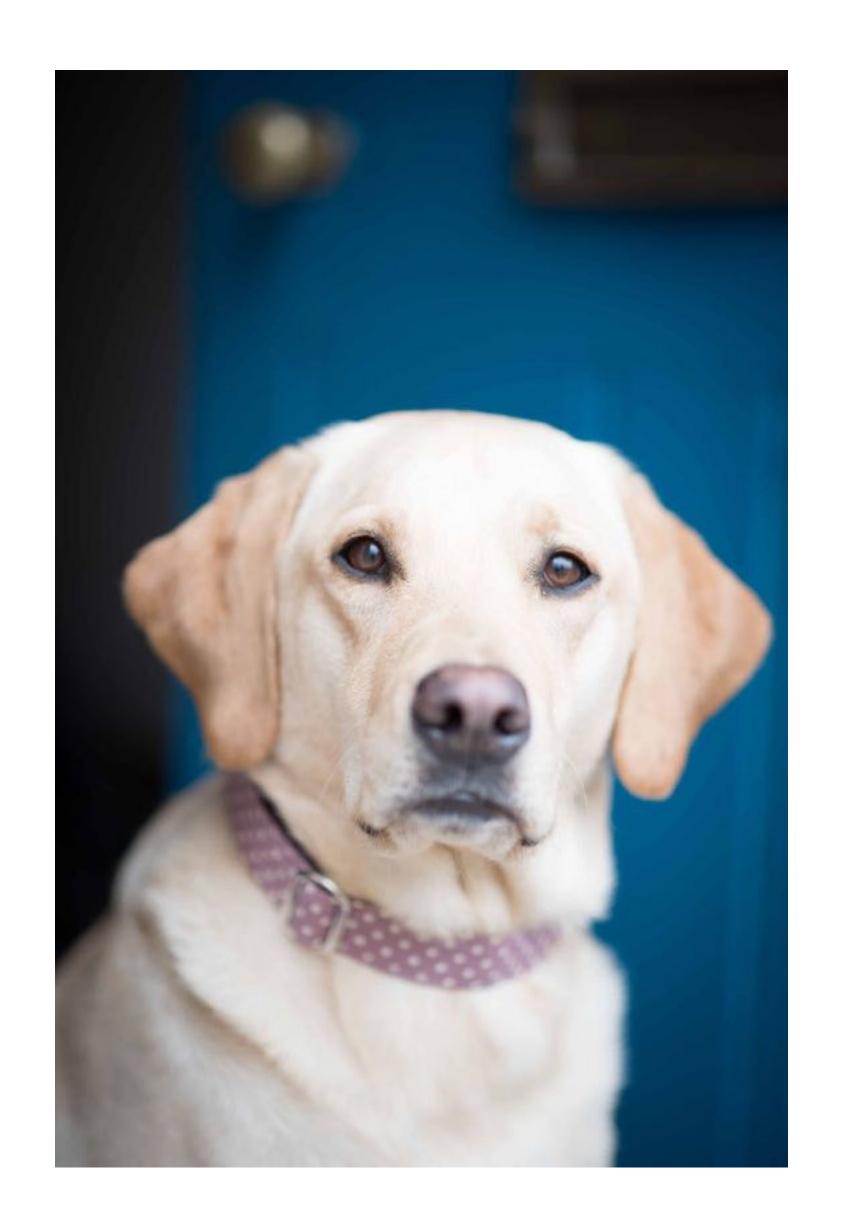

# PET ACCESSORIES

All of our dog bandanas are handmade with love in England. Special care and attention goes into selecting organic, eco-friendly, natural British fabrics, that are robust enough to keep up with an active dog, whilst not compromising on style. Choose from a range of beautiful tartan, polka dot and cotton bandanas, that will leave your dog looking as cute as a button!

#### LAVENDER SPOT COLLAR

XS COL-X-009

S COL-S-009

M COL-M-009

L COL-L-009

Hettie's British made dog leads co-ordinate with our collars and harnesses for a stylish walk in the country or around town.

Made in Britain, they are 43 inches long and available in a choice of beautiful fabrics with a contrasting spotty lining you can coordinate or mix and match on your walk. A solid nickel coated clasp finish off the lead perfectly.