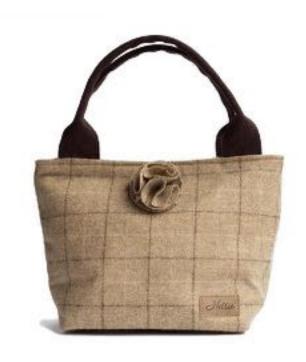

#### Kate Tote

The largest of our bags, with an individual inside pocket separated into two compartments and a webbing strap for comfort, the Kate tote bag by Hettie is perfect for long days out and about. Big enough to carry all of your essentials, it is an ideal handbag for work, travelling, yummy mummy bag, shopping and sightseeing.

The Kate Bag is 35cm wide and 46cm tall, and the flower is on a detachable brooch so you can ring the changes.

Made in Britain from 100% wool.

KATE TOTE MULTI LIME KAT-005

Premium quality fabric
handbags, expertly
handcrafted in England, using
the finest British wool.
Designed to last a lifetime, this
classic everlasting range of
luxury British handbags are
available in a selection of
popular Hettie pattern designs.
Bring the British countryside
with you wherever you go!