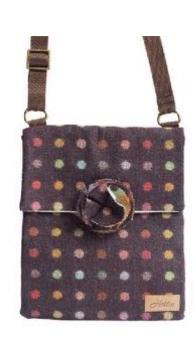

# Child's Bags

Our British made range of pretty children's accessories is perfect for little girls who like to look elegant and stylish. The little handbags are a smaller version of the adult Ella crossbody handbag and co -ordinate with our whole collection .What could be better than twinning your favourite accessories with the rest of the family!

IMOGEN BAG WINE IMO-004

FOR PRETTY LITTLE LADIES

IMOGEN BAG
GARGRAVE
IMO-001