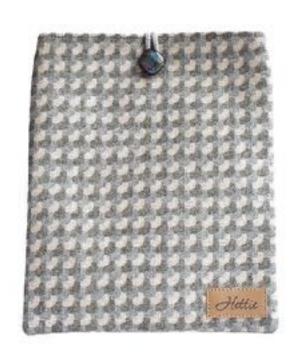

### Tablet case

Brighten up your tablet and keep it secure, with an iPad case made with care by Hettie. Available in a variety of different fabrics, pick one to reflect your personality and coordinate with your outfit.

This beautiful tablet case is fastened with a rope and pretty button, and made in Britain from 100% wool outer fabric and cotton lining.

Available in two sizes to fit all gadgets :

SMALL 21.59cm x 16.51 cm LARGE 26.67cm x 21.59cm

TABLET ARNCLIFFE
SMALL TAB-S-003

LARGE TAB-L-003

TABLET GARGRAVE
SMALL TAB-S-001

LARGE TAB-L-001

TABLET SLATE
SMALL TAB-S-002

LARGE TAB-L-002