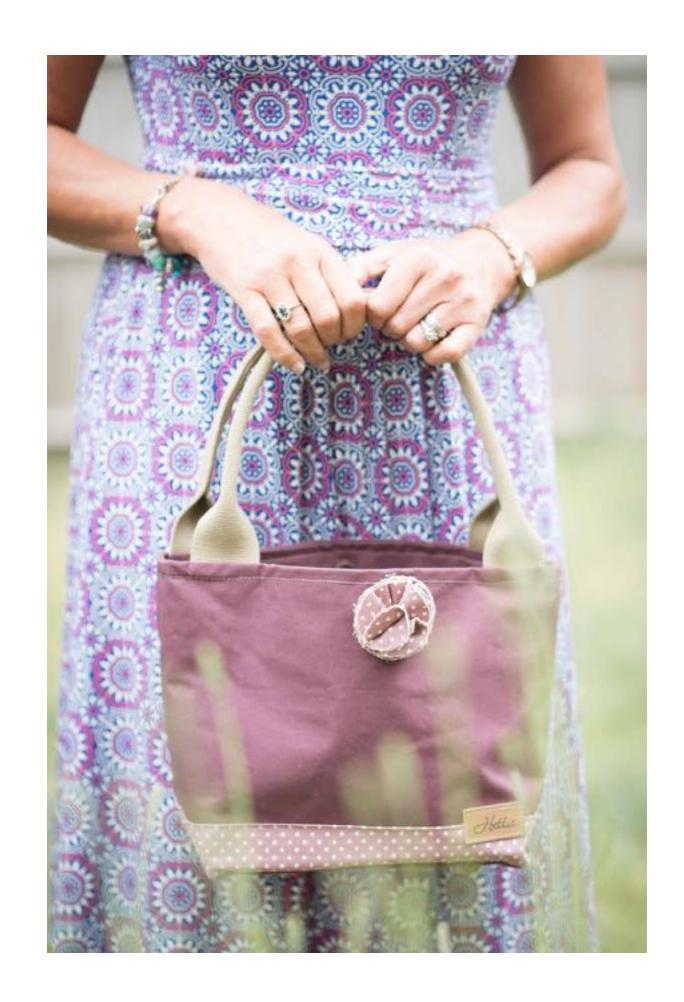

#### Kate Tote

The largest of our bags, with an individual inside pocket separated into two compartments and a webbing strap for comfort, the Kate tote bag by Hettie is perfect for long days out and about. Big enough to carry all of your essentials, it is an ideal handbag for work, travelling, yummy mummy bag, shopping and sightseeing.

The Kate Bag is 35cm wide and 46cm tall, and the flower is on a detachable brooch so you can ring the changes.

Made in Britain from 100% wool.

KATE TOTE MULTI LIME KAT-005

Premium quality fabric
handbags, expertly
handcrafted in England, using
the finest British wool.
Designed to last a lifetime, this
classic everlasting range of
luxury British handbags are
available in a selection of
popular Hettie pattern designs.
Bring the British countryside
with you wherever you go!