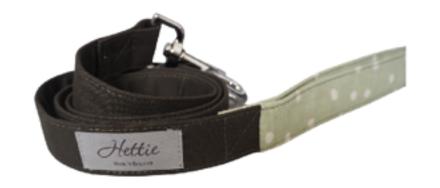

#### LAVENDER SPOT COLLAR

XS COL-X-009

S COL-S-009

M COL-M-009

L COL-L-009

Hettie's British made dog leads co-ordinate with our collars and harnesses for a stylish walk in the country or around town.

Made in Britain, they are 43 inches long and available in a choice of beautiful fabrics with a contrasting spotty lining you can coordinate or mix and match on your walk. A solid nickel coated clasp finish off the lead perfectly.

HOLBORN LEAD LEA-006 MULTI WINE LEAD
LEA-004

MULTI LIME LEAD
LEA-005

Hettie's British made dog leads co-ordinate with our collars and harnesses for a stylish walk in the country or around town.

Made in Britain, they are 43 inches long and available in a choice of beautiful fabrics with a contrasting spotty lining you can coordinate or mix and match on your walk. A solid nickel coated clasp finish off the lead perfectly.