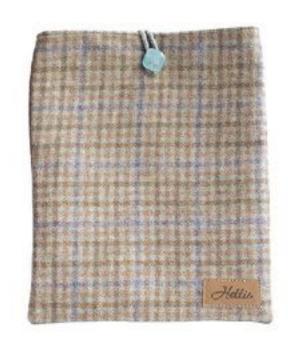

## Tablet case

Brighten up your tablet and keep it secure, with an iPad case made with care by Hettie. Available in a variety of different fabrics, pick one to reflect your personality and coordinate with your outfit.

This beautiful tablet case is fastened with a rope and pretty button, and made in Britain from 100% wool outer fabric and cotton lining.

Available in two sizes to fit all gadgets :

SMALL 21.59cm x 16.51 cm LARGE 26.67cm x 21.59cm

TABLET LOCH HEATHER
SMALL TAB-S-007

LARGE TAB-L-007

Baker Boy Cap

Crafted in finest Yorkshire tweed and available in sizes of small and medium and large, we love these fabulous Hettie hats in a Baker boy style. And they are great for both men and women too!