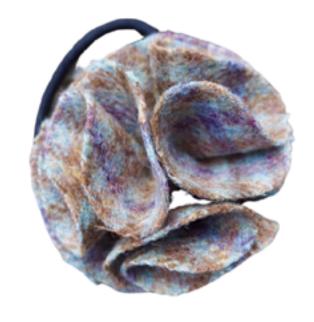

#### Hair Bobble

The perfect hair accessory to balance prettiness and practicality. Beautifully handcrafted in England our brand new hair bobbles are perfect for weddings and parties, or for the girl who likes to express her own style on the daily. Built to last these gorgeous flower bobbles are the perfect little gift for her to treasure.

Made in Britain from 100% wool

BOBBLE LOCH
BOB-007