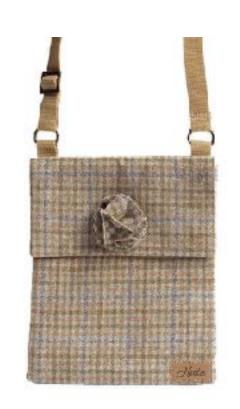

ELLA SLATE
ELL-002

ELLA ARNCLIFFE
ELL-003

A dainty selection of crossbody & shoulder bags perfectly sized to hold those everyday essentials. Elegantly crafted in the finest British wool and canvas fabrics, all of our fabric bags are designed in our classic Hettie style and match the entire Hettie range of accessories.