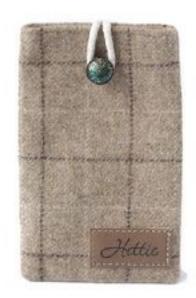

#### Phone case

Small and stylish, bring some colour to your phone. 100% wool outer fabric, fused to help protect your phone whilst with you. This beautiful phone case is fastened with a rope and pretty button to keep your phone secure. Mix and match with our other Hettie items for a coordinated look.

Available in two sizes to fit all phones:

SMALL 16.51cm x 10.16cm

LARGE 19.05cm x 11.43cm

Made in Britain

PHONE ARNCLIFFE
SMALL PHO-S-003

LARGE PHO-L- 003

PHONE GARGRAVE

LARGE PHO-L-001