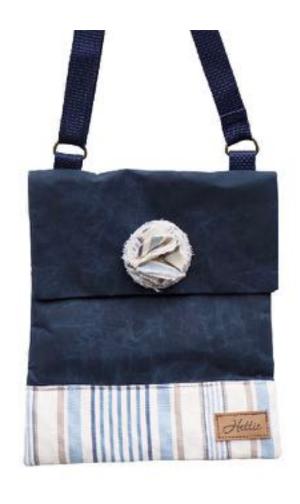

Bring the British countryside with you wherever you go!

HETTIE LAVENDER SPOT

HET-009

A dainty selection of crossbody & shoulder bags perfectly sized to hold those everyday essentials. Elegantly crafted in the finest British wool and canvas fabrics, all of our fabric bags are designed in our classic Hettie style and match the entire Hettie range of accessories.

ELLA LOCH HEATHER
ELL-007

ELLA NAVY SPOT ELL-008 ELLA GREEN SPOT ELL-010

A dainty selection of crossbody & shoulder bags perfectly sized to hold those everyday essentials. Elegantly crafted in the finest British wool and canvas fabrics, all of our fabric bags are designed in our classic Hettie style and match the entire Hettie range of accessories.