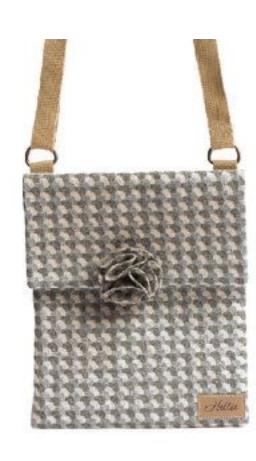

Bring the British countryside with you wherever you go!

HETTIE LAVENDER SPOT

HET-009

A dainty selection of crossbody & shoulder bags perfectly sized to hold those everyday essentials. Elegantly crafted in the finest British wool and canvas fabrics, all of our fabric bags are designed in our classic Hettie style and match the entire Hettie range of accessories.

ELLA SLATE
ELL-002

ELLA ARNCLIFFE
ELL-003

A dainty selection of crossbody & shoulder bags perfectly sized to hold those everyday essentials. Elegantly crafted in the finest British wool and canvas fabrics, all of our fabric bags are designed in our classic Hettie style and match the entire Hettie range of accessories.