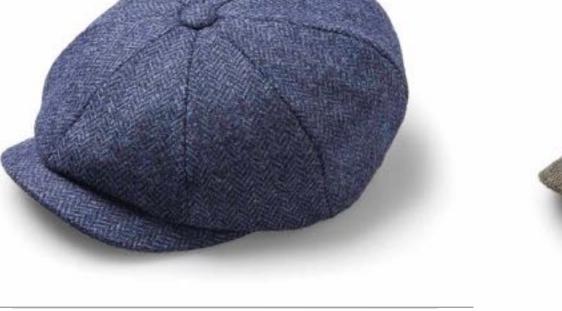

TABLET LOCH HEATHER
SMALL TAB-S-007

LARGE TAB-L-007

Baker Boy Cap

Crafted in finest Yorkshire tweed and available in sizes of small and medium and large, we love these fabulous Hettie hats in a Baker boy style. And they are great for both men and women too!

Small size 55cm Medium size 57 cm

Large size 59cm

CAP DENIM

SMALL HAT-S-019

MEDIUM HAT-M-019

LARGE HAT-L-019

CAP FOREST

SMALL HAT-S-018

MEDIUM HAT-M-018

LARGE HAT-L-018

CAP BROWN

SMALL HAT-S-017

MEDIUM HAT-M-017

LARGE HAT-L-017