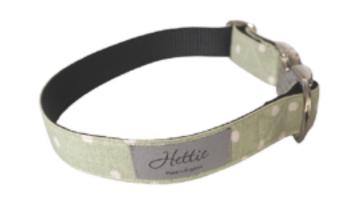

| British wool and cotton canvas     |
|------------------------------------|
| dog collars, beautifully           |
| handmade in England. Choose        |
| from a stylish range of tweed,     |
| polka dot and cotton canvas        |
| fabrics, all lovingly made in the  |
| UK. Easily adjustable our          |
| collars are versatile and will fit |
| most breeds. Made with a fuss-     |
| free clip, these clever collars    |
| are a delight to take on and       |
| off.                               |

| WINE COLLAR  | LIME COLLAR  | HOLBORN COLLAR |
|--------------|--------------|----------------|
| XS COL-X-004 | XS COL-X-005 | XS COL-X-006   |
| S COL-S-004  | S COL-S-005  | S COL-M-006    |
| M COL-M-004  | M COL-M-005  | M COL-M-006    |
| L COL-M-004  | L COL-L-005  | L COL-L-006    |