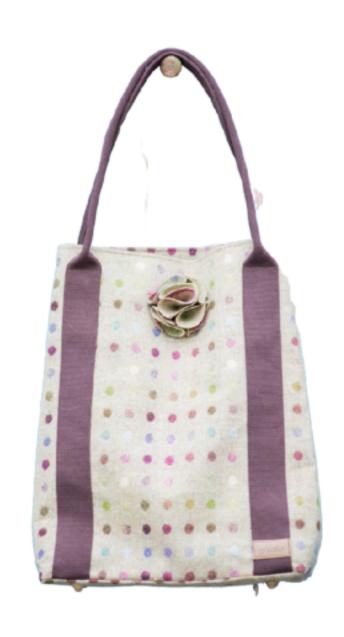

#### Kate Tote

The largest of our bags , with an individual inside pocket separated into two compartments and a webbing strap for comfort, the Kate tote bag by Hettie is perfect for long days out and about. Big enough to carry all of your essentials , it is an ideal handbag for work , travelling , yummy mummy bag , shopping and sightseeing .

The Kate Bag is 35cm wide and 46cm tall, and the flower is on a detachable brooch so you can ring the changes.

Made in Britain from 100% wool.

KATE TOTE ARNCLIFFE
KAT-003

KATE TOTE LOCH
KAT-007

KATE TOTE MULTI WINE KAT-004