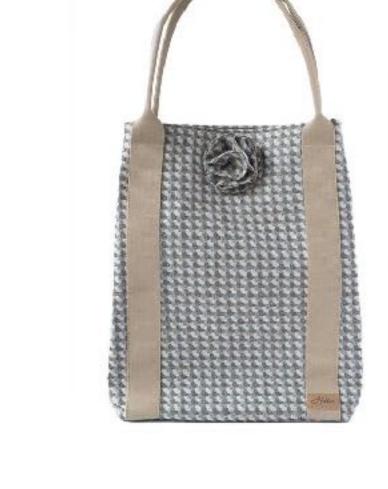

#### Kate Tote

The largest of our bags , with an individual inside pocket separated into two compartments and a webbing strap for comfort, the Kate tote bag by Hettie is perfect for long days out and about. Big enough to carry all of your essentials , it is an ideal handbag for work , travelling , yummy mummy bag , shopping and sightseeing .

The Kate Bag is 35cm wide and 46cm tall, and the flower is on a detachable brooch so you can ring the changes.

Made in Britain from 100% wool.

KATE TOTE ARNCLIFFE
KAT-003

KATE TOTE LOCH
KAT-007

KATE TOTE MULTI WINE KAT-004