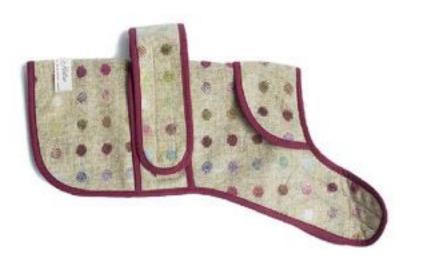

### Coats

Browse our luxury collection of wool dog coats. Beautifully handmade in 100% pure British Wool, our versatile dog jackets are fully lined and shower proof, offering maximum protection from the elements.

Choose from 3 sizes small, medium and large. All of our dog coats come with an adjustable strap allowing for a bespoke fit.

JASPER WINE

S COA-S-004

M COA-M-004

L COA-L-004

JASPER LIME

S COA-S-005

M COA-M-005