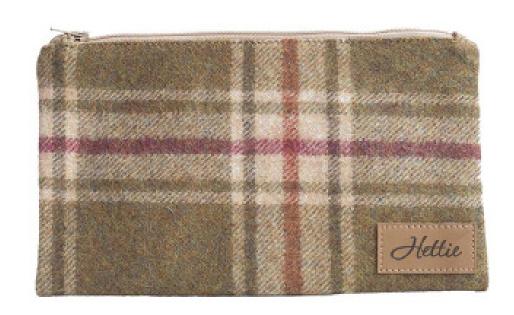

# Daisy case

Keep track of your cosmetics and other handbag essentials with our pretty cases. Available in a variety of fabrics, you can coordinate this case with any other item from our Hettie range. 100% wool outer fabric and cotton lining, with extra padding to help products your items inside. Zip fastening to keep everything secure and in one place!

MULTI LIME COS-005

GARGRAVE COS-001

LOCH HEATHER
COS-007