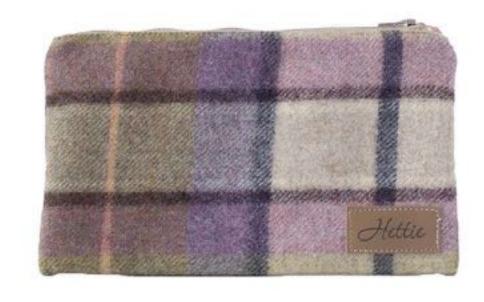

# Daisy case

Keep track of your cosmetics and other handbag essentials with our pretty cases. Available in a variety of fabrics, you can coordinate this case with any other item from our Hettie range. 100% wool outer fabric and cotton lining, with extra padding to help products your items inside. Zip fastening to keep everything secure and in one place!

MULTI LIME COS-005

GARGRAVE COS-001

LOCH HEATHER
COS-007