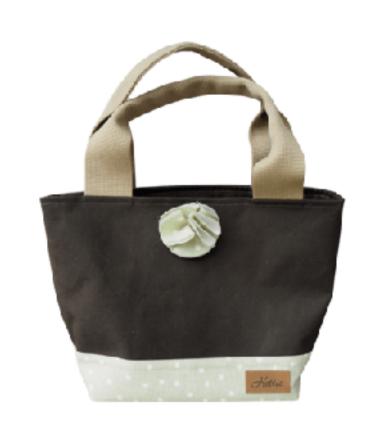

#### Kate Tote

The largest of our bags , with an individual inside pocket separated into two compartments and a webbing strap for comfort, the Kate tote bag by Hettie is perfect for long days out and about. Big enough to carry all of your essentials , it is an ideal handbag for work , travelling , yummy mummy bag , shopping and sightseeing .

The Kate Bag is 35cm wide and 46cm tall, and the flower is on a detachable brooch so you can ring the changes.

Made in Britain from 100% wool.

KATE TOTE ARNCLIFFE
KAT-003

KATE TOTE LOCH
KAT-007

KATE TOTE MULTI WINE KAT-004