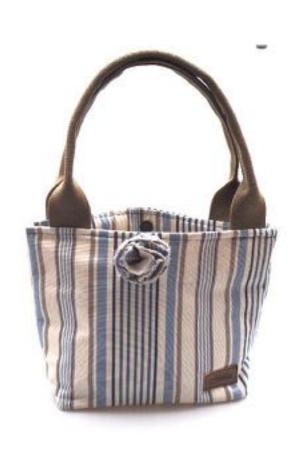

#### Kate Tote

The largest of our bags , with an individual inside pocket separated into two compartments and a webbing strap for comfort, the Kate tote bag by Hettie is perfect for long days out and about. Big enough to carry all of your essentials , it is an ideal handbag for work , travelling , yummy mummy bag , shopping and sightseeing .

The Kate Bag is 35cm wide and 46cm tall, and the flower is on a detachable brooch so you can ring the changes.

Made in Britain from 100% wool.

KATE TOTE ARNCLIFFE
KAT-003

KATE TOTE LOCH
KAT-007

KATE TOTE MULTI WINE KAT-004