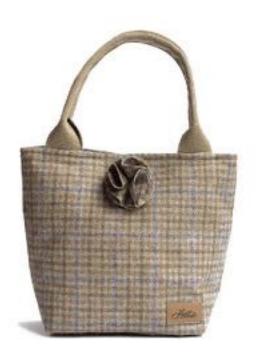

The Kate Bag is 35cm wide and 46cm tall, and the flower is on a detachable brooch so you can ring the changes.

Made in Britain from 100% wool.

KATE GARGRAVE
KAT-001

KATE HOLBORN KAT-006 KATE TOTE SLATE
KAT-002