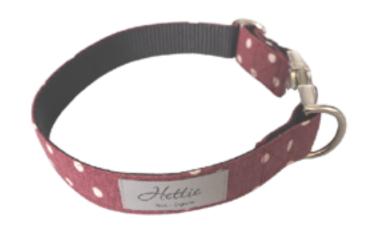

British wool and cotton canvas dog collars, beautifully handmade in England. Choose from a stylish range of tweed, polka dot and cotton canvas fabrics, all lovingly made in the UK. Easily adjustable our collars are versatile and will fit most breeds. Made with a fussfree clip, these clever collars are a delight to take on and off.

| MAROON COLLAR | GREEN SPOT COLLAR | BLUE SPOT COLLAR |
|---------------|-------------------|------------------|
| XS COL-X-013  | XS COL-X-010      | XS COL-X-008     |
| S COL-S-013   | S COL-S-010       | S COL-M-008      |
| M COL-M-013   | M COL-M-010       | M COL-M-008      |
| L COL-L-013   | L COL-L-010       | L COL-L-008      |