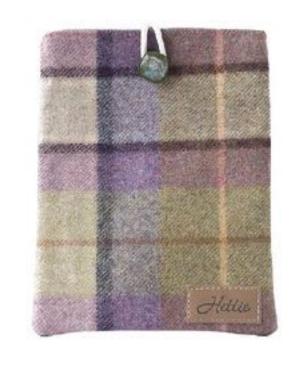

### Tablet case

Brighten up your tablet and keep it secure, with an iPad case made with care by Hettie. Available in a variety of different fabrics, pick one to reflect your personality and coordinate with your outfit.

This beautiful tablet case is fastened with a rope and pretty button, and made in Britain from 100% wool outer fabric and cotton lining.

Available in two sizes to fit all gadgets :

SMALL 21.59cm x 16.51 cm LARGE 26.67cm x 21.59cm

TABLET ARNCLIFFE
SMALL TAB-S-003

LARGE TAB-L-003

TABLET GARGRAVE
SMALL TAB-S-001

LARGE TAB-L-001

TABLET SLATE
SMALL TAB-S-002

LARGE TAB-L-002