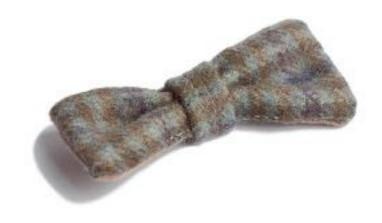

### Bow ties

To enhance your look, why not try one of our accessories for your collar.

For the gentleman, we have a stylish bow tie, and the ladies can choose a pretty flower.

Made in Britain, they are available in a choice of beautiful fabrics, they attach to your collar with elastic so are easy to pop on and off to suit your outfit and mood.

All dog bow ties are reversible with a contrasting spotty lining fabric. Just twist around the middle band to ring the changes. Two in one

SLATE BOW BOW-002