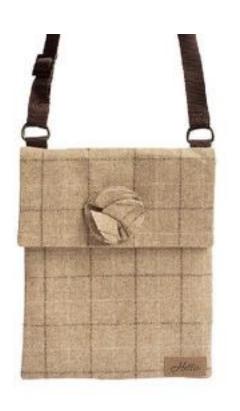

Bring the British countryside with you wherever you go!

HETTIE LAVENDER SPOT

HET-009

A dainty selection of crossbody & shoulder bags perfectly sized to hold those everyday essentials. Elegantly crafted in the finest British wool and canvas fabrics, all of our fabric bags are designed in our classic Hettie style and match the entire Hettie range of accessories.

ELLA SLATE
ELL-002

ELLA ARNCLIFFE
ELL-003

A dainty selection of crossbody & shoulder bags perfectly sized to hold those everyday essentials. Elegantly crafted in the finest British wool and canvas fabrics, all of our fabric bags are designed in our classic Hettie style and match the entire Hettie range of accessories.