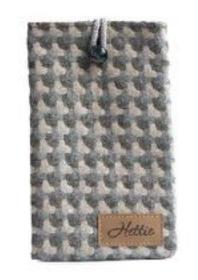

#### Phone case

Small and stylish, bring some colour to your phone. 100% wool outer fabric, fused to help protect your phone whilst with you . This beautiful phone case is fastened with a rope and pretty button to keep your phone secure. Mix and match with our other Hettie items for a coordinated look.

Available in two sizes to fit all phones:

SMALL 16.51cm x 10.16cm

LARGE 19.05cm x 11.43cm

Made in Britain

PHONE MULTI LIME
SMALL PHO-S-005

LARGE PHO-L- 005

PHONE MULTI WINE
SMALL PHO-S-001

LARGE PHO-L-001

PHONE SLATE
SMALL PHO-S-007

LARGE PHO-L-007