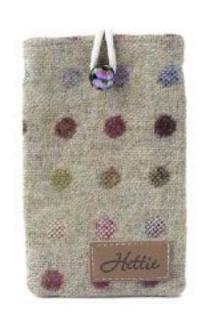

#### Phone case

Small and stylish, bring some colour to your phone. 100% wool outer fabric, fused to help protect your phone whilst with you . This beautiful phone case is fastened with a rope and pretty button to keep your phone secure. Mix and match with our other Hettie items for a coordinated look.

Available in two sizes to fit all phones:

SMALL 16.51cm x 10.16cm

LARGE 19.05cm x 11.43cm

Made in Britain

PHONE MULTI LIME
SMALL PHO-S-005

LARGE PHO-L- 005

PHONE MULTI WINE
SMALL PHO-S-001

LARGE PHO-L-001