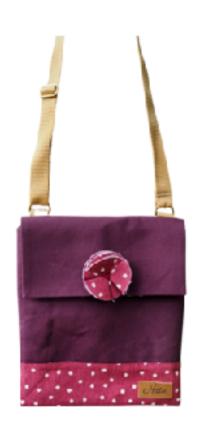

Bring the British countryside with you wherever you go!

HETTIE LAVENDER SPOT

HET-009

A dainty selection of crossbody & shoulder bags perfectly sized to hold those everyday essentials. Elegantly crafted in the finest British wool and canvas fabrics, all of our fabric bags are designed in our classic Hettie style and match the entire Hettie range of accessories.

ELLA SLATE
ELL-002

ELLA ARNCLIFFE
ELL-003

A dainty selection of crossbody & shoulder bags perfectly sized to hold those everyday essentials. Elegantly crafted in the finest British wool and canvas fabrics, all of our fabric bags are designed in our classic Hettie style and match the entire Hettie range of accessories.

ELLA MULTI LIME ELL-005

ELLA HOLBORN ELL-006

A dainty selection of crossbody & shoulder bags perfectly sized to hold those everyday essentials. Elegantly crafted in the finest British wool and canvas fabrics, all of our fabric bags are designed in our classic Hettie style and match the entire Hettie range of accessories.

ELLA LOCH HEATHER
ELL-007

ELLA NAVY SPOT ELL-008 ELLA GREEN SPOT ELL-010

A dainty selection of crossbody & shoulder bags perfectly sized to hold those everyday essentials. Elegantly crafted in the finest British wool and canvas fabrics, all of our fabric bags are designed in our classic Hettie style and match the entire Hettie range of accessories.

ELLA CROCUS
ELL-014

ELLA FERN ELL-015

A dainty selection of crossbody & shoulder bags perfectly sized to hold those everyday essentials. Elegantly crafted in the finest British wool and canvas fabrics, all of our fabric bags are designed in our classic Hettie style and match the entire Hettie range of accessories.

ELLA CHAMBRAY ELL-016