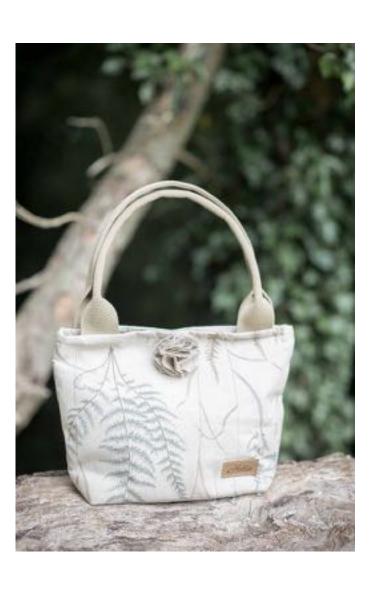

#### Kate Tote

The largest of our bags , with an individual inside pocket separated into two compartments and a webbing strap for comfort, the Kate tote bag by Hettie is perfect for long days out and about. Big enough to carry all of your essentials , it is an ideal handbag for work , travelling , yummy mummy bag , shopping and sightseeing .

The Kate Bag is 35cm wide and 46cm tall, and the flower is on a detachable brooch so you can ring the changes.

Made in Britain from 100% wool.

KATE TOTE ARNCLIFFE
KAT-003

KATE TOTE LOCH
KAT-007

KATE TOTE MULTI WINE KAT-004