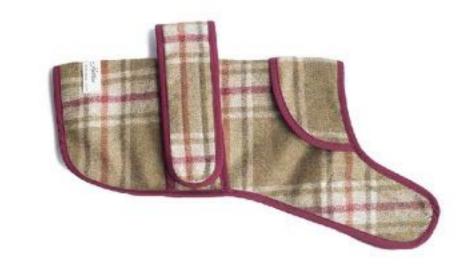

### Coats

Browse our luxury collection of wool dog coats. Beautifully handmade in 100% pure British Wool, our versatile dog jackets are fully lined and shower proof, offering maximum protection from the elements.

Choose from 3 sizes small, medium and large. All of our dog coats come with an adjustable strap allowing for a bespoke fit.

| JASPER GARGRAVE | JASPER ARNCLIFFE | JASPER SLATE |
|-----------------|------------------|--------------|
| S COA-S-001     | S COA-S-003      | S COA-S-002  |
| M COA-M-001     | M COA-M-003      | M COA-M-002  |
| L COA-L-001     | L COA-L-003      | L COA-L-002  |