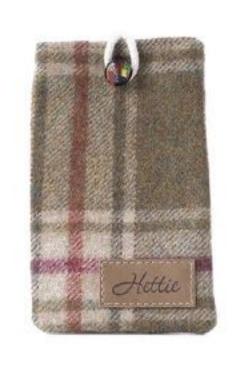

#### Phone case

Small and stylish, bring some colour to your phone. 100% wool outer fabric, fused to help protect your phone whilst with you. This beautiful phone case is fastened with a rope and pretty button to keep your phone secure. Mix and match with our other Hettie items for a coordinated look.

Available in two sizes to fit all phones:

SMALL 16.51cm x 10.16cm

LARGE 19.05cm x 11.43cm

Made in Britain

PHONE ARNCLIFFE
SMALL PHO-S-003

LARGE PHO-L- 003

PHONE GARGRAVE

LARGE PHO-L-001

SMALL PHO-S-001

PHONE LOCH HEATHER

SMALL PHO-S-007

LARGE PHO-L-007