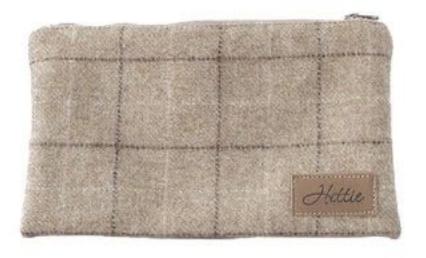

# Daisy case

Keep track of your cosmetics and other handbag essentials with our pretty cases. Available in a variety of fabrics, you can coordinate this case with any other item from our Hettie range. 100% wool outer fabric and cotton lining, with extra padding to help products your items inside. Zip fastening to keep everything secure and in one place!

SLATE OATMEAL COS-002