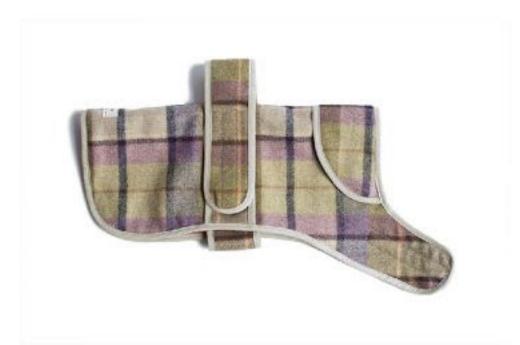

### Coats

Browse our luxury collection of wool dog coats. Beautifully handmade in 100% pure British Wool, our versatile dog jackets are fully lined and shower proof, offering maximum protection from the elements.

Choose from 3 sizes small, medium and large. All of our dog coats come with an adjustable strap allowing for a bespoke fit.

| JASPER GARGRAVE | JASPER ARNCLIFFE | JASPER SLATE |
|-----------------|------------------|--------------|
| S COA-S-001     | S COA-S-003      | S COA-S-002  |
| M COA-M-001     | M COA-M-003      | M COA-M-002  |
| L COA-L-001     | L COA-L-003      | L COA-L-002  |