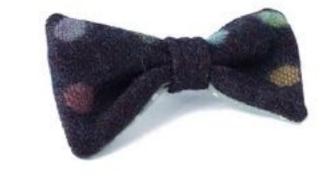

### Bow ties

To enhance your look, why not try one of our accessories for your collar.

For the gentleman, we have a stylish bow tie, and the ladies can choose a pretty flower.

Made in Britain, they are available in a choice of beautiful fabrics, they attach to your collar with elastic so are easy to pop on and off to suit your outfit and mood.

All dog bow ties are reversible with a contrasting spotty lining fabric. Just twist around the middle band to ring the changes. Two in one

LOCH HEATHER BOW BOW-007

WINE BOW BOW-004

LIME BOW BOW-005