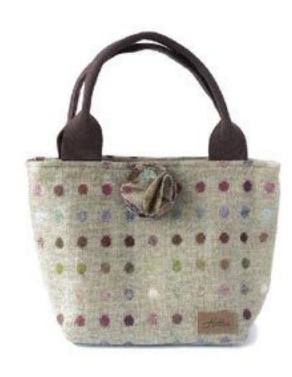

The Kate Bag is 35cm wide and 46cm tall, and the flower is on a detachable brooch so you can ring the changes.

Made in Britain from 100% wool.

KATE GARGRAVE
KAT-001

KATE HOLBORN KAT-006 KATE TOTE SLATE
KAT-002