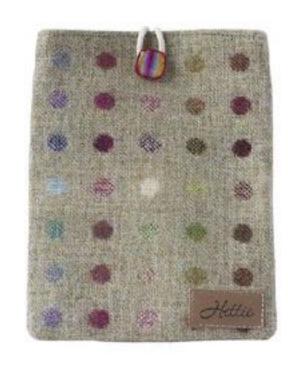

#### Tablet case

Brighten up your tablet and keep it secure, with an iPad case made with care by Hettie. Available in a variety of different fabrics, pick one to reflect your personality and coordinate with your outfit.

This beautiful tablet case is fastened with a rope and pretty button, and made in Britain from 100% wool outer fabric and cotton lining.

Available in two sizes to fit all gadgets :

SMALL 21.59cm x 16.51 cm LARGE 26.67cm x 21.59cm

TABLET WINE SMALL TAB-S-004

LARGE TAB-L-004

TABLET LIME
SMALL TAB-S-005

LARGE TAB-L-005

TABLET HOLBORN

SMALL TAB-S-006

LARGE TAB-L-006