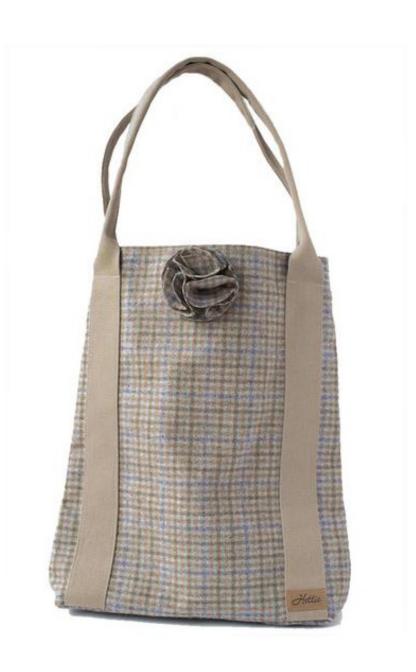

#### Kate Tota

The largest of our bags, with an individual inside pocket separated into two compartments and a webbing strap for comfort, the Kate tote bag by Hettie is perfect for long days out and about. Big enough to carry all of your essentials, it is an ideal handbag for work, travelling, yummy mummy bag, shopping and sightseeing.

The Kate Bag is 35cm wide and 46cm tall, and the flower is on a detachable brooch so you can ring the changes.

Made in Britain from 100% wool.

KATE GARGRAVE
KAT-001

KATE HOLBORN KAT-006 KATE TOTE SLATE
KAT-002