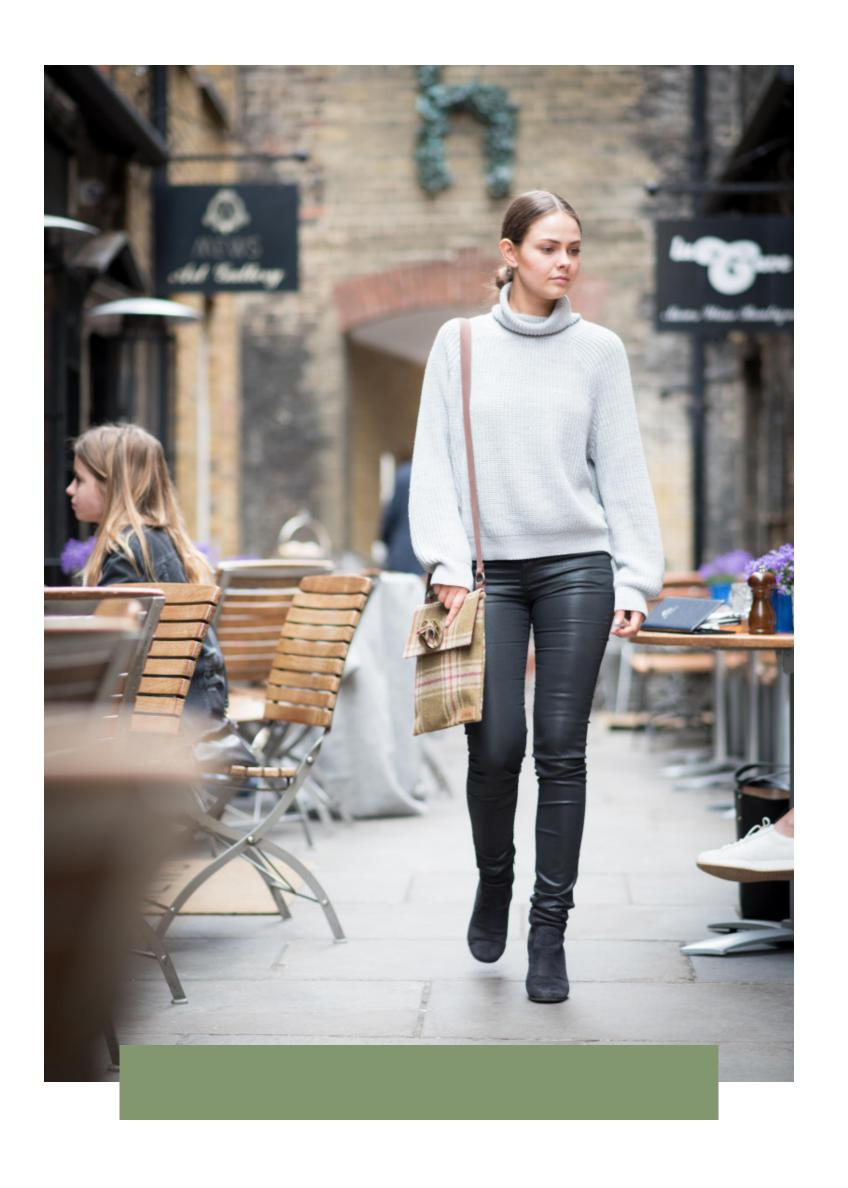

The Kate Bag is 35cm wide and 46cm tall, and the flower is on a detachable brooch so you can ring the changes.

Made in Britain from 100% wool.

KATE TOTE MULTI LIME KAT-005

Premium quality fabric
handbags, expertly
handcrafted in England, using
the finest British wool.
Designed to last a lifetime, this
classic everlasting range of
luxury British handbags are
available in a selection of
popular Hettie pattern designs.
Bring the British countryside
with you wherever you go!

HET-001

HET-004

HET-002

Premium quality fabric
handbags, expertly
handcrafted in England, using
the finest British wool.
Designed to last a lifetime, this
classic everlasting range of
luxury British handbags are
available in a selection of
popular Hettie pattern designs.
Bring the British countryside
with you wherever you go!