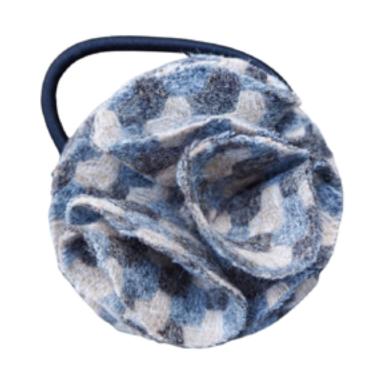

#### Hair Bobble

The perfect hair accessory to balance prettiness and practicality. Beautifully handcrafted in England our brand new hair bobbles are perfect for weddings and parties, or for the girl who likes to express her own style on the daily. Built to last these gorgeous flower bobbles are the perfect little gift for her to treasure.

Made in Britain from 100% wool

BOBBLE HOLBORN
BOB-006

BOBBLE GARGRAVE
BOB-001

BOBBLE SLATE
BOB-002