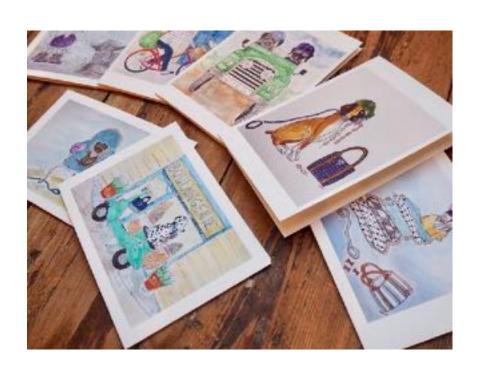

# Greeting cards

These lovely Hettie greetings cards are left blank for your own message, and printed on 300gsm matt and slightly textured white cards in an A6 postcard size.

Depicting the Hettie lifestyle perfectly they are available in an assorted pack of seven lovely designs, which you can also buy as art prints

GREETINGS CARDS
CAR45

Wholesale Price POA