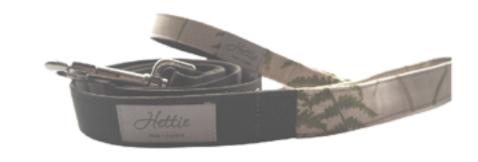

#### LAVENDER SPOT COLLAR

XS COL-X-009

S COL-S-009

M COL-M-009

L COL-L-009

Hettie's British made dog leads co-ordinate with our collars and harnesses for a stylish walk in the country or around town.

Made in Britain, they are 43 inches long and available in a choice of beautiful fabrics with a contrasting spotty lining you can coordinate or mix and match on your walk. A solid nickel coated clasp finish off the lead perfectly.

NAVY SPOT LEAD LEA-008

FERN LEAD LEA-015

CHAMBRAY LEAD
LEAD-016

Hettie's British made dog leads co-ordinate with our collars and harnesses for a stylish walk in the country or around town.

Made in Britain, they are 43 inches long and available in a choice of beautiful fabrics with a contrasting spotty lining you can coordinate or mix and match on your walk. A solid nickel coated clasp finish off the lead perfectly.