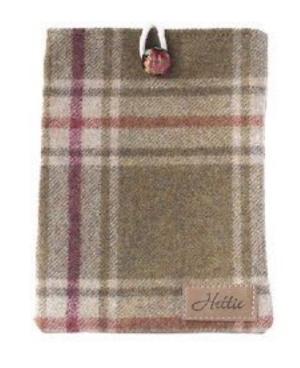

#### Phone case

Small and stylish, bring some colour to your phone. 100% wool outer fabric, fused to help protect your phone whilst with you . This beautiful phone case is fastened with a rope and pretty button to keep your phone secure. Mix and match with our other Hettie items for a coordinated look.

Available in two sizes to fit all phones : SMALL 16.51cm x 10.16cm

LARGE 19.05cm x 11.43cm

Made in Britain

PHONE HOLBORN
SMALL PHO-S-006

LARGE PHO-L- 006