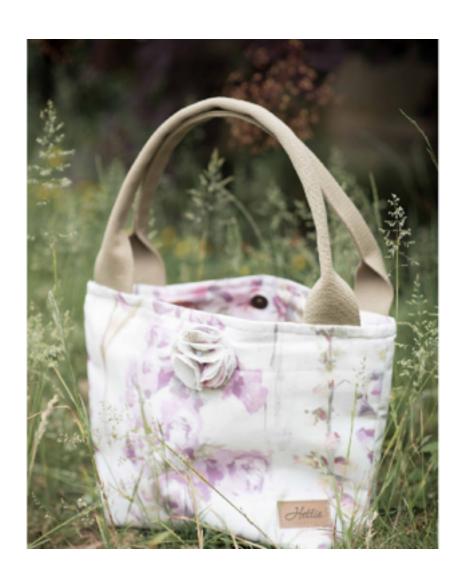

#### Kate Tote

The largest of our bags , with an individual inside pocket separated into two compartments and a webbing strap for comfort, the Kate tote bag by Hettie is perfect for long days out and about. Big enough to carry all of your essentials , it is an ideal handbag for work , travelling , yummy mummy bag , shopping and sightseeing .

The Kate Bag is 35cm wide and 46cm tall, and the flower is on a detachable brooch so you can ring the changes.

Made in Britain from 100% wool.

KATE TOTE ARNCLIFFE
KAT-003

KATE TOTE LOCH
KAT-007

KATE TOTE MULTI WINE KAT-004