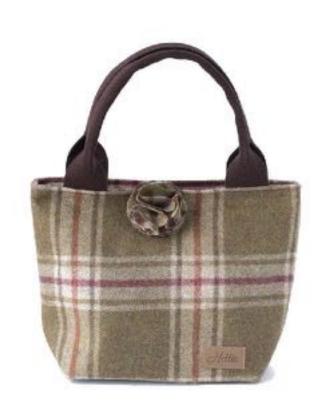

The Kate Bag is 35cm wide and 46cm tall, and the flower is on a detachable brooch so you can ring the changes.

Made in Britain from 100% wool.

KATE GARGRAVE
KAT-001

KATE HOLBORN KAT-006 KATE TOTE SLATE
KAT-002