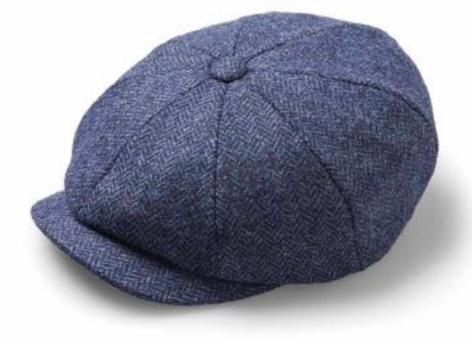

TABLET LOCH HEATHER
SMALL TAB-S-007

LARGE TAB-L-007

Baker Boy Cap

Crafted in finest Yorkshire tweed and available in sizes of small and medium and large, we love these fabulous Hettie hats in a Baker boy style. And they are great for both men and women too!

Small size 55cm Medium size 57 cm

Large size 59cm

CAP DENIM

SMALL HAT-S-019

MEDIUM HAT-M-019

LARGE HAT-L-019

CAP FOREST

SMALL HAT-S-018

MEDIUM HAT-M-018

LARGE HAT-L-018

CAP BROWN

SMALL HAT-S-017

MEDIUM HAT-M-017

LARGE HAT-L-017