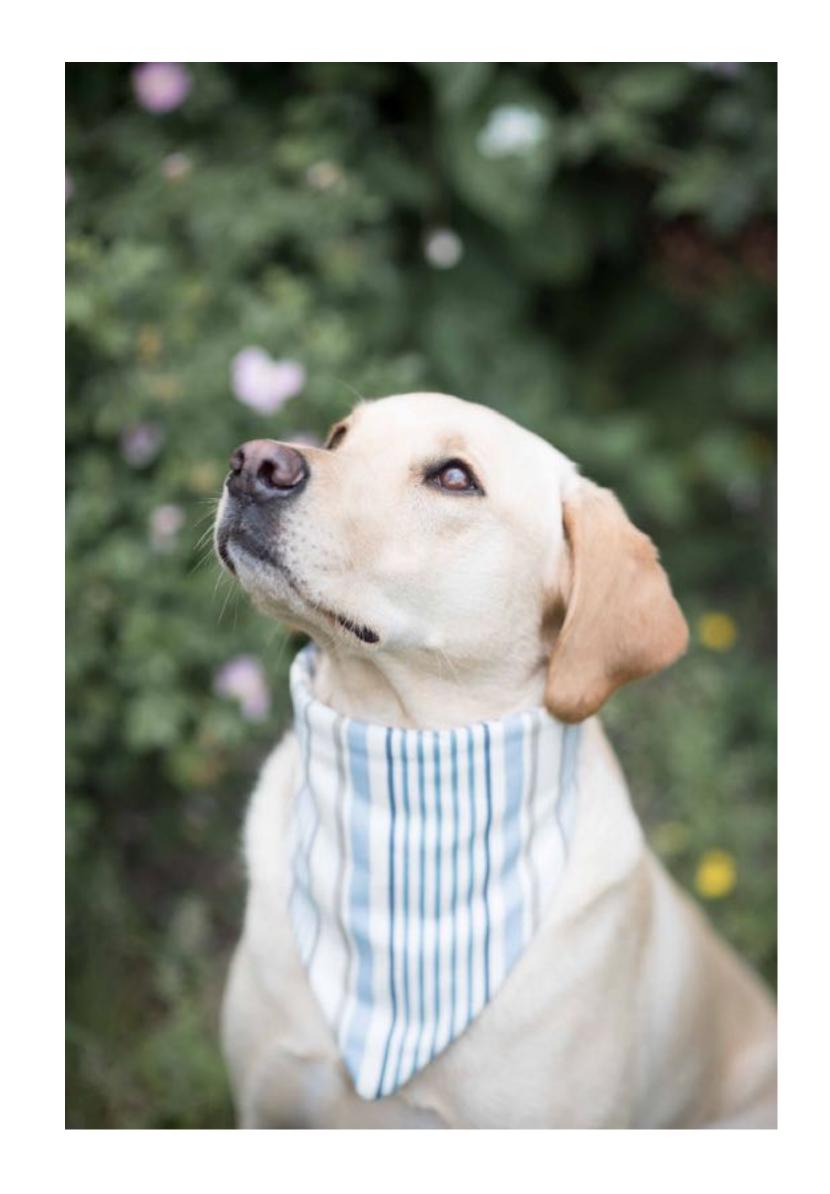

# PET ACCESSORIES

All of our dog bandanas are handmade with love in England. Special care and attention goes into selecting organic, eco-friendly, natural British fabrics, that are robust enough to keep up with an active dog, whilst not compromising on style. Choose from a range of beautiful tartan, polka dot and cotton bandanas, that will leave your dog looking as cute as a button!

| GARGRAVE | BANDANA |
|----------|---------|
|          |         |

SLATE BANDANA

ARNCLIFFE BANDANA

SMALL BAN-S-001

SMALL BAN-S-002

SMALL BAN-S-003

MEDIUM BAN-M-001

MEDIUM BAN-M-002