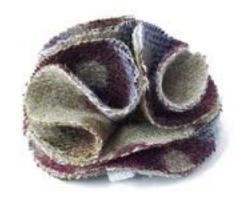

### Flowers

To enhance your look, why not try one of our accessories for your collar

For the gentleman, we have a stylish bow tie, and the ladies can choose a pretty flower.

Made in Britain, they are available in a choice of beautiful fabrics, they attach to your collar with elastic so are easy to pop on and off to suit your outfit and mood.

The flowers match our Hettie hair bobbles and brooches on handbags

ARNCLIFFE FLOWER
FLO-003

LOCH FLOWER
FLO-007

SLATE FLOWER
FLO-002