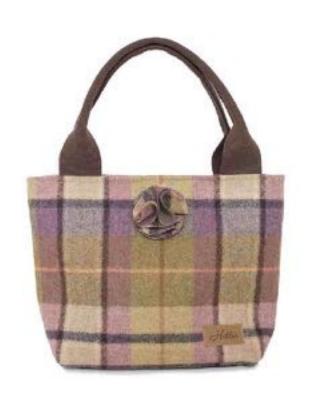

#### Kate Tote

The largest of our bags , with an individual inside pocket separated into two compartments and a webbing strap for comfort, the Kate tote bag by Hettie is perfect for long days out and about. Big enough to carry all of your essentials , it is an ideal handbag for work , travelling , yummy mummy bag , shopping and sightseeing .

The Kate Bag is 35cm wide and 46cm tall, and the flower is on a detachable brooch so you can ring the changes.

Made in Britain from 100% wool.

KATE TOTE ARNCLIFFE
KAT-003

KATE TOTE LOCH
KAT-007

KATE TOTE MULTI WINE KAT-004