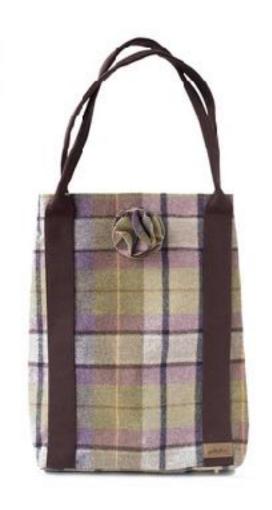

#### Kate Tote

The largest of our bags , with an individual inside pocket separated into two compartments and a webbing strap for comfort, the Kate tote bag by Hettie is perfect for long days out and about. Big enough to carry all of your essentials , it is an ideal handbag for work , travelling , yummy mummy bag , shopping and sightseeing .

The Kate Bag is 35cm wide and 46cm tall, and the flower is on a detachable brooch so you can ring the changes.

Made in Britain from 100% wool.

KATE TOTE ARNCLIFFE
KAT-003

KATE TOTE LOCH
KAT-007

KATE TOTE MULTI WINE KAT-004