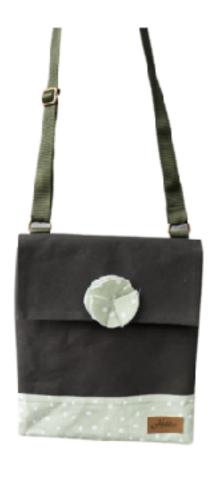

Bring the British countryside with you wherever you go!

HETTIE LAVENDER SPOT

HET-009

A dainty selection of crossbody & shoulder bags perfectly sized to hold those everyday essentials. Elegantly crafted in the finest British wool and canvas fabrics, all of our fabric bags are designed in our classic Hettie style and match the entire Hettie range of accessories.

ELLA SLATE
ELL-002

ELLA ARNCLIFFE
ELL-003

A dainty selection of crossbody & shoulder bags perfectly sized to hold those everyday essentials. Elegantly crafted in the finest British wool and canvas fabrics, all of our fabric bags are designed in our classic Hettie style and match the entire Hettie range of accessories.

ELLA MULTI LIME ELL-005

ELLA HOLBORN ELL-006

A dainty selection of crossbody & shoulder bags perfectly sized to hold those everyday essentials. Elegantly crafted in the finest British wool and canvas fabrics, all of our fabric bags are designed in our classic Hettie style and match the entire Hettie range of accessories.

ELLA LOCH HEATHER
ELL-007

ELLA NAVY SPOT ELL-008 ELLA GREEN SPOT ELL-010

A dainty selection of crossbody & shoulder bags perfectly sized to hold those everyday essentials. Elegantly crafted in the finest British wool and canvas fabrics, all of our fabric bags are designed in our classic Hettie style and match the entire Hettie range of accessories.

ELLA CROCUS
ELL-014

ELLA FERN ELL-015

A dainty selection of crossbody & shoulder bags perfectly sized to hold those everyday essentials. Elegantly crafted in the finest British wool and canvas fabrics, all of our fabric bags are designed in our classic Hettie style and match the entire Hettie range of accessories.

ELLA CHAMBRAY ELL-016