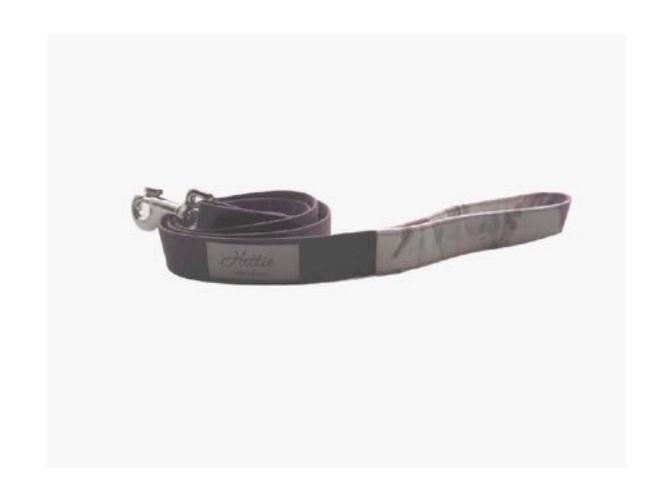

#### LAVENDER SPOT COLLAR

XS COL-X-009

S COL-S-009

M COL-M-009

L COL-L-009

Hettie's British made dog leads co-ordinate with our collars and harnesses for a stylish walk in the country or around town.

Made in Britain, they are 43 inches long and available in a choice of beautiful fabrics with a contrasting spotty lining you can coordinate or mix and match on your walk. A solid nickel coated clasp finish off the lead perfectly.

HOLBORN LEAD LEA-006 MULTI WINE LEAD
LEA-004

MULTI LIME LEAD
LEA-005

Hettie's British made dog leads co-ordinate with our collars and harnesses for a stylish walk in the country or around town.

Made in Britain, they are 43 inches long and available in a choice of beautiful fabrics with a contrasting spotty lining you can coordinate or mix and match on your walk. A solid nickel coated clasp finish off the lead perfectly.