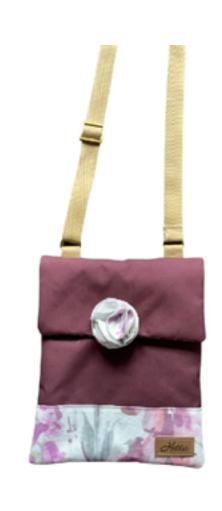

Bring the British countryside with you wherever you go!

HETTIE LAVENDER SPOT

HET-009

A dainty selection of crossbody & shoulder bags perfectly sized to hold those everyday essentials. Elegantly crafted in the finest British wool and canvas fabrics, all of our fabric bags are designed in our classic Hettie style and match the entire Hettie range of accessories.

ELLA SLATE
ELL-002

ELLA ARNCLIFFE
ELL-003

A dainty selection of crossbody & shoulder bags perfectly sized to hold those everyday essentials. Elegantly crafted in the finest British wool and canvas fabrics, all of our fabric bags are designed in our classic Hettie style and match the entire Hettie range of accessories.

ELLA MULTI LIME ELL-005

ELLA HOLBORN ELL-006

A dainty selection of crossbody & shoulder bags perfectly sized to hold those everyday essentials. Elegantly crafted in the finest British wool and canvas fabrics, all of our fabric bags are designed in our classic Hettie style and match the entire Hettie range of accessories.

ELLA LOCH HEATHER
ELL-007

ELLA NAVY SPOT ELL-008 ELLA GREEN SPOT ELL-010

A dainty selection of crossbody & shoulder bags perfectly sized to hold those everyday essentials. Elegantly crafted in the finest British wool and canvas fabrics, all of our fabric bags are designed in our classic Hettie style and match the entire Hettie range of accessories.

ELLA CROCUS
ELL-014

ELLA FERN ELL-015

A dainty selection of crossbody & shoulder bags perfectly sized to hold those everyday essentials. Elegantly crafted in the finest British wool and canvas fabrics, all of our fabric bags are designed in our classic Hettie style and match the entire Hettie range of accessories.

ELLA CHAMBRAY ELL-016