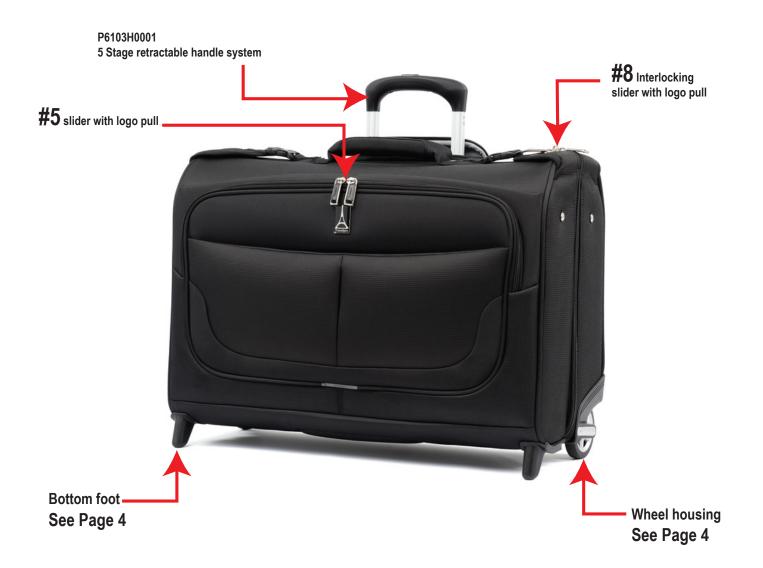

## **Travelpro®** The choice of flight crews and frequent travelers.®

| Item Number | Description                  |
|-------------|------------------------------|
| TP6103C13XX | Rolling Tote                 |
| TP6103C40XX | Rolling Carry-On Garm. Bag   |
|             | Rolling UnderSeat Carry-On   |
| TP6103C22XX | 22" Carry-On Exp. Rollaboard |

#### ROLLABOARD BAGS BOTTOM (2 WHEEL CARRY-ON / CHECKED BAGS)

XX (color):

01 Midnight Black

11 Orchid Purple