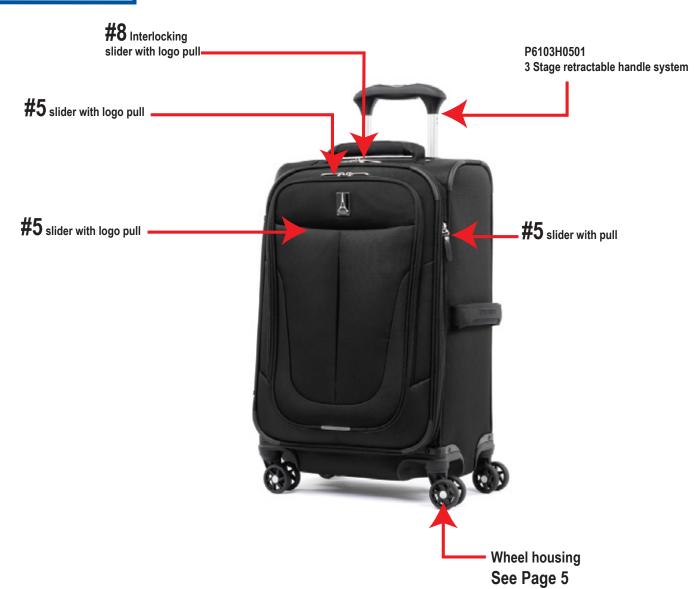

## **Travelpro®** The choice of flight crews and frequent travelers.®

| Item Number | Description                    |
|-------------|--------------------------------|
| TP6103C67XX | International Carry-On Spinner |
| TP6103C61XX | 21" Carry-On Exp. Spinner      |

#### **SPINNER BAGS BOTTOM (4 WHEEL CARRY-ON)**

XX (color):

01 Midnight Black

11 Orchid Purple