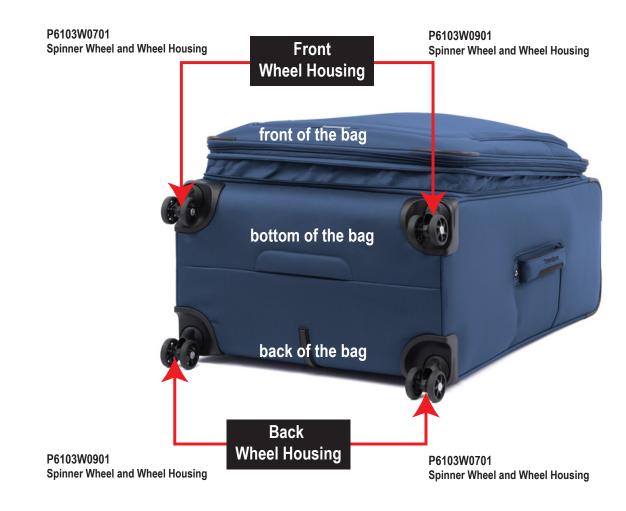

#### **SPINNER BAGS BOTTOM (4 WHEEL CARRY-ON)**

XX (color):

01 Midnight Black

11 Orchid Purple