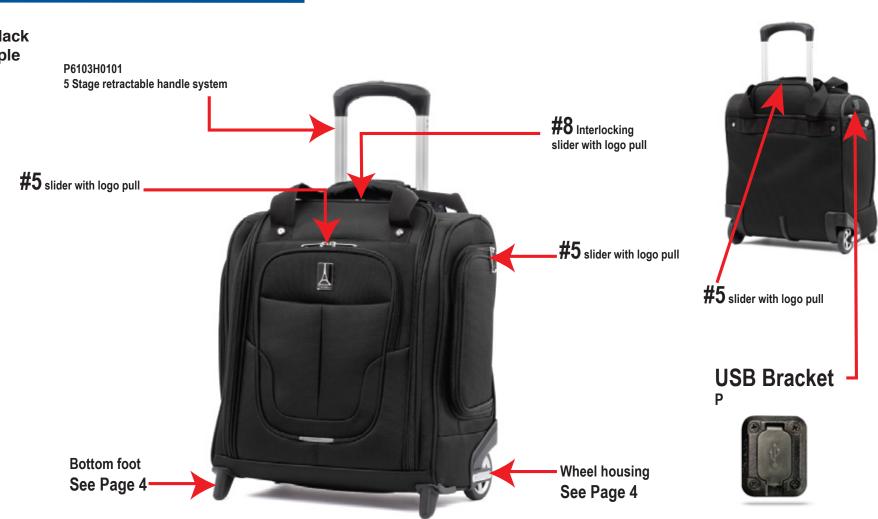

XX (color):

01 Midnight Black

11 Orchid Purple

Item Number Description

TP6103C4001 Rolling Carry-On Garment Bag

Item NumberDescriptionTP6103C77XXRolling UnderSeat Carry-On

XX (color):

01 Midnight Black

11 Orchid Purple