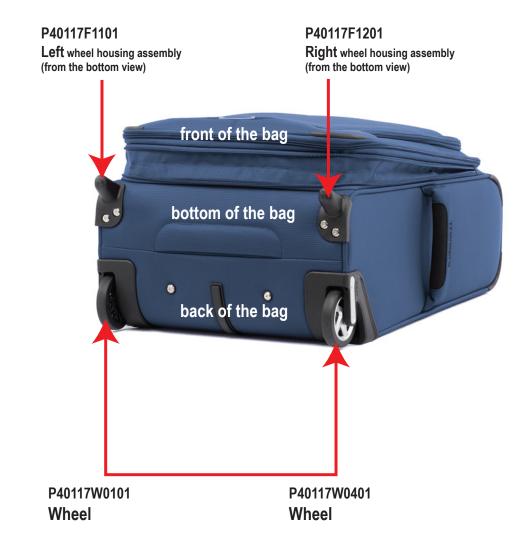

#### ROLLABOARD BAGS BOTTOM (2 WHEEL CARRY-ON / CHECKED BAGS)

XX (color):

01 Midnight Black

11 Orchid Purple