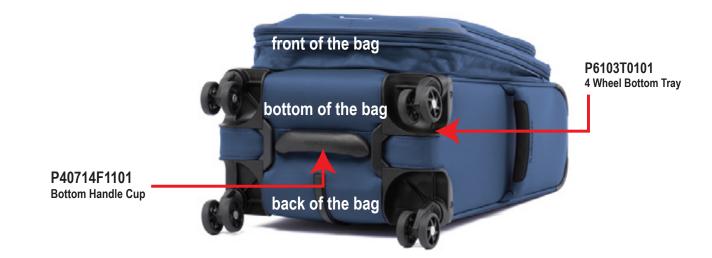

#### ROLLABOARD BAGS BOTTOM (2 WHEEL CARRY-ON / CHECKED BAGS)

XX (color):

01 Midnight Black

11 Orchid Purple