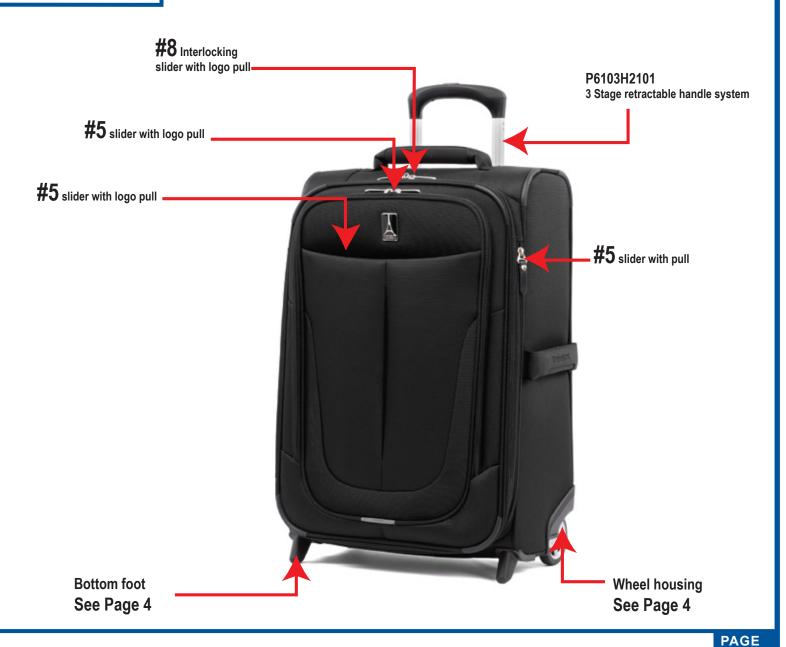

ht crews and frequent travelers.®



| Item Number | Description                    |
|-------------|--------------------------------|
| TP6103C67XX | International Carry-On Spinner |
| TP6103C61XX | 21" Carry-On Exp. Spinner      |

#### **SPINNER BAGS BOTTOM (4 WHEEL CARRY-ON)**

XX (color):

01 Midnight Black

11 Orchid Purple



### **Travelpro**®

The choice of flight crews and frequent travelers.



| Item Number | Description            |
|-------------|------------------------|
| TP6103C65XX | 25" Expandable Spinner |
| TP6103C69XX | 29" Expandable Spinner |

#### **SPINNER BAGS BOTTOM (4 WHEEL CARRY-ON)**

XX (color):

01 Midnight Black

11 Orchid Purple





Item Number Description

TP6103C22XX 22" Carry-On Expandable Rollaboard

XX (color):

01 Midnight Black

11 Orchid Purple



# **Travelpro®** The choice of flight crews and frequent travelers.\*



| Item Number | Description                    |
|-------------|--------------------------------|
| TP6103C67XX | International Carry-On Spinner |
| TP6103C61XX | 21" Carry-On Exp. Spinner      |

XX (color):

01 Midnight Black

11 Orchid Purple





Item Number Description

TP6103C4001 Rolling Carry-On Garment Bag







Item NumberDescriptionTP6103C77XXRolling UnderSeat Carry-On

XX (color):

01 Midnight Black

11 Orchid Purple



## **Travelpro®**

The choice of flight crews and frequent travelers.®