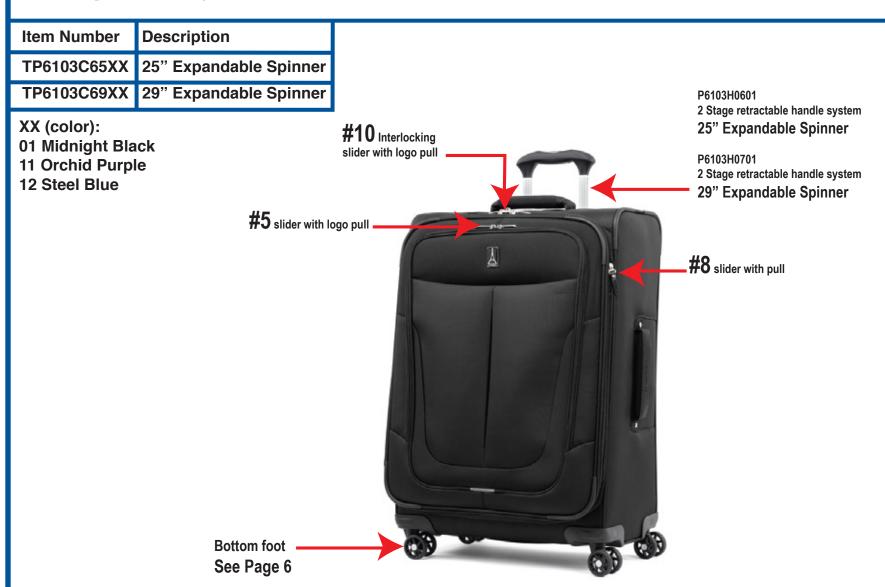

### **Travelpro**®

The choice of flight crews and frequent travelers.

| Item Number | Description            |
|-------------|------------------------|
| TP6103C65XX | 25" Expandable Spinner |
| TP6103C69XX | 29" Expandable Spinner |