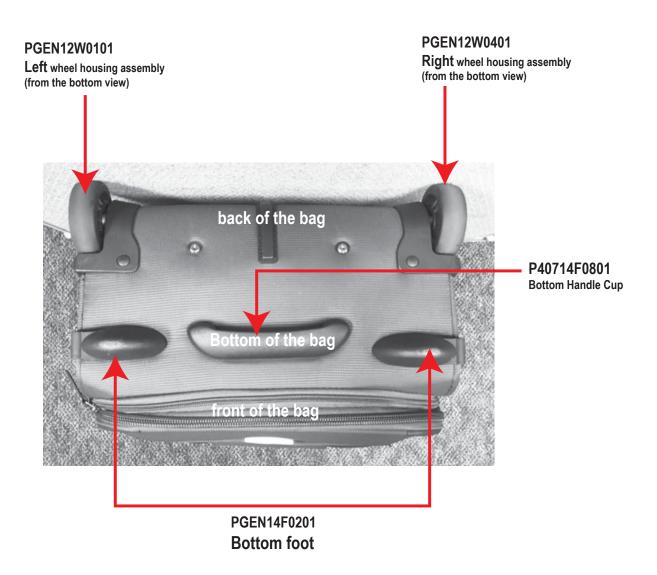

## Parts Catalog

For travel's twists and turns.

| For | travel | 's | twists | and | turns |
|-----|--------|----|--------|-----|-------|
|-----|--------|----|--------|-----|-------|

|                                                                                                                                                                                                                                                                                                                                                                                                                                                                                                                                                                                                                                                                                                                                                                                                                                                                                                                                                                                                                                                                                                                                                                                                                                                                                                                                                                                                                                                                                                                                                                                                                                                                                                                                                                                                                                                                                                                                                                                                                                                                                                                                | Description                             | Part Number            | Usage                                                               |  |  |  |
|--------------------------------------------------------------------------------------------------------------------------------------------------------------------------------------------------------------------------------------------------------------------------------------------------------------------------------------------------------------------------------------------------------------------------------------------------------------------------------------------------------------------------------------------------------------------------------------------------------------------------------------------------------------------------------------------------------------------------------------------------------------------------------------------------------------------------------------------------------------------------------------------------------------------------------------------------------------------------------------------------------------------------------------------------------------------------------------------------------------------------------------------------------------------------------------------------------------------------------------------------------------------------------------------------------------------------------------------------------------------------------------------------------------------------------------------------------------------------------------------------------------------------------------------------------------------------------------------------------------------------------------------------------------------------------------------------------------------------------------------------------------------------------------------------------------------------------------------------------------------------------------------------------------------------------------------------------------------------------------------------------------------------------------------------------------------------------------------------------------------------------|-----------------------------------------|------------------------|---------------------------------------------------------------------|--|--|--|
| 0                                                                                                                                                                                                                                                                                                                                                                                                                                                                                                                                                                                                                                                                                                                                                                                                                                                                                                                                                                                                                                                                                                                                                                                                                                                                                                                                                                                                                                                                                                                                                                                                                                                                                                                                                                                                                                                                                                                                                                                                                                                                                                                              | 20mm Diameter Flat Metal Washer         | PGEN0S0200             | For variety parts inside the bag                                    |  |  |  |
| Contraction of the Contraction o | Screw T4 X 16mm                         | P8166                  | For Interior Use On Wheel Housing, Handle Bracket, and Handle Tubes |  |  |  |
|                                                                                                                                                                                                                                                                                                                                                                                                                                                                                                                                                                                                                                                                                                                                                                                                                                                                                                                                                                                                                                                                                                                                                                                                                                                                                                                                                                                                                                                                                                                                                                                                                                                                                                                                                                                                                                                                                                                                                                                                                                                                                                                                | 11X4X25mm Crosshead Screw w/ Nylock Nut | PGENOS2042<br>(SILVER) | For Wheel Housing                                                   |  |  |  |
| D 4044570004 (DL-11)                                                                                                                                                                                                                                                                                                                                                                                                                                                                                                                                                                                                                                                                                                                                                                                                                                                                                                                                                                                                                                                                                                                                                                                                                                                                                                                                                                                                                                                                                                                                                                                                                                                                                                                                                                                                                                                                                                                                                                                                                                                                                                           |                                         |                        |                                                                     |  |  |  |