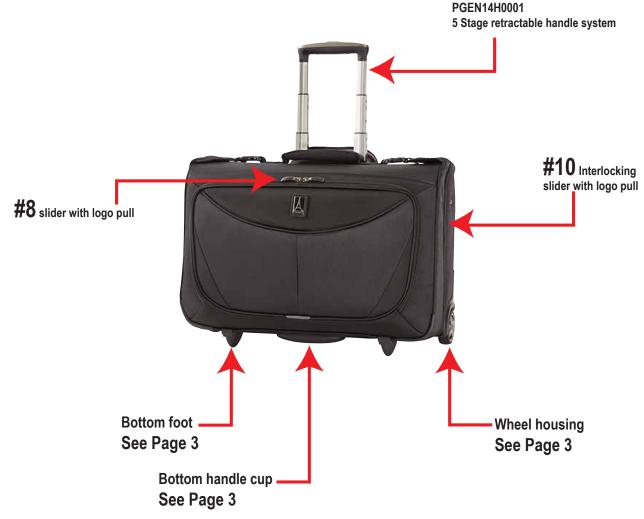

|                                         |                        |                                                                     |  |  |  |



P40115Z0901 (Black) P40115Z0927 (Blue) P40115Z0965 (Pruple)

**#10** Interlocking slider with logo pull



P40115Z0701 (Black) P40115Z0727 (Blue) P40115Z0765 (Pruple)

#8 Interlocking slider with logo pull



P40115Z0601 (Black)
- P40115Z0627 (Blue)
P40115Z0665 (Pruple)

#8 slider with logo pull



PGEN0Z0142

**#5** slider with generic pull



PGEN14Z1001

#8 slider with EXP-logo pull



## Rolling Tote, Carry-On Rolling Garment Bag and all Rollaboards









## **Rolling Tote**









## **Carry-On Rolling Garment Bag**