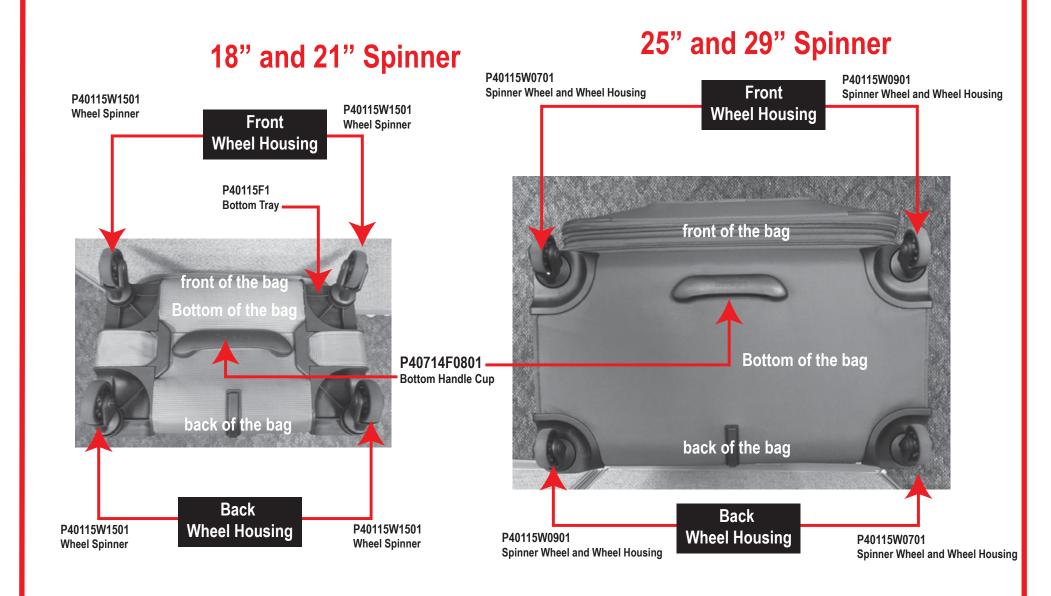

## Parts Catalog

For travel's twists and turns.

| For | travel | 's | twists | and | turns |
|-----|--------|----|--------|-----|-------|
|-----|--------|----|--------|-----|-------|

|                                                                                                                                                                                                                                                                                                                                                                                                                                                                                                                                                                                                                                                                                                                                                                                                                                                                                                                                                                                                                                                                                                                                                                                                                                                                                                                                                                                                                                                                                                                                                                                                                                                                                                                                                                                                                                                                                                                                                                                                                                                                                                                                | Description                             | Part Number            | Usage                                                               |  |  |  |
|--------------------------------------------------------------------------------------------------------------------------------------------------------------------------------------------------------------------------------------------------------------------------------------------------------------------------------------------------------------------------------------------------------------------------------------------------------------------------------------------------------------------------------------------------------------------------------------------------------------------------------------------------------------------------------------------------------------------------------------------------------------------------------------------------------------------------------------------------------------------------------------------------------------------------------------------------------------------------------------------------------------------------------------------------------------------------------------------------------------------------------------------------------------------------------------------------------------------------------------------------------------------------------------------------------------------------------------------------------------------------------------------------------------------------------------------------------------------------------------------------------------------------------------------------------------------------------------------------------------------------------------------------------------------------------------------------------------------------------------------------------------------------------------------------------------------------------------------------------------------------------------------------------------------------------------------------------------------------------------------------------------------------------------------------------------------------------------------------------------------------------|-----------------------------------------|------------------------|---------------------------------------------------------------------|--|--|--|
| 0                                                                                                                                                                                                                                                                                                                                                                                                                                                                                                                                                                                                                                                                                                                                                                                                                                                                                                                                                                                                                                                                                                                                                                                                                                                                                                                                                                                                                                                                                                                                                                                                                                                                                                                                                                                                                                                                                                                                                                                                                                                                                                                              | 20mm Diameter Flat Metal Washer         | PGEN0S0200             | For variety parts inside the bag                                    |  |  |  |
| Contraction of the Contraction o | Screw T4 X 16mm                         | P8166                  | For Interior Use On Wheel Housing, Handle Bracket, and Handle Tubes |  |  |  |
|                                                                                                                                                                                                                                                                                                                                                                                                                                                                                                                                                                                                                                                                                                                                                                                                                                                                                                                                                                                                                                                                                                                                                                                                                                                                                                                                                                                                                                                                                                                                                                                                                                                                                                                                                                                                                                                                                                                                                                                                                                                                                                                                | 11X4X25mm Crosshead Screw w/ Nylock Nut | PGENOS2042<br>(SILVER) | For Wheel Housing                                                   |  |  |  |
| D 4044570004 (DL-11)                                                                                                                                                                                                                                                                                                                                                                                                                                                                                                                                                                                                                                                                                                                                                                                                                                                                                                                                                                                                                                                                                                                                                                                                                                                                                                                                                                                                                                                                                                                                                                                                                                                                                                                                                                                                                                                                                                                                                                                                                                                                                                           |                                         |                        |                                                                     |  |  |  |