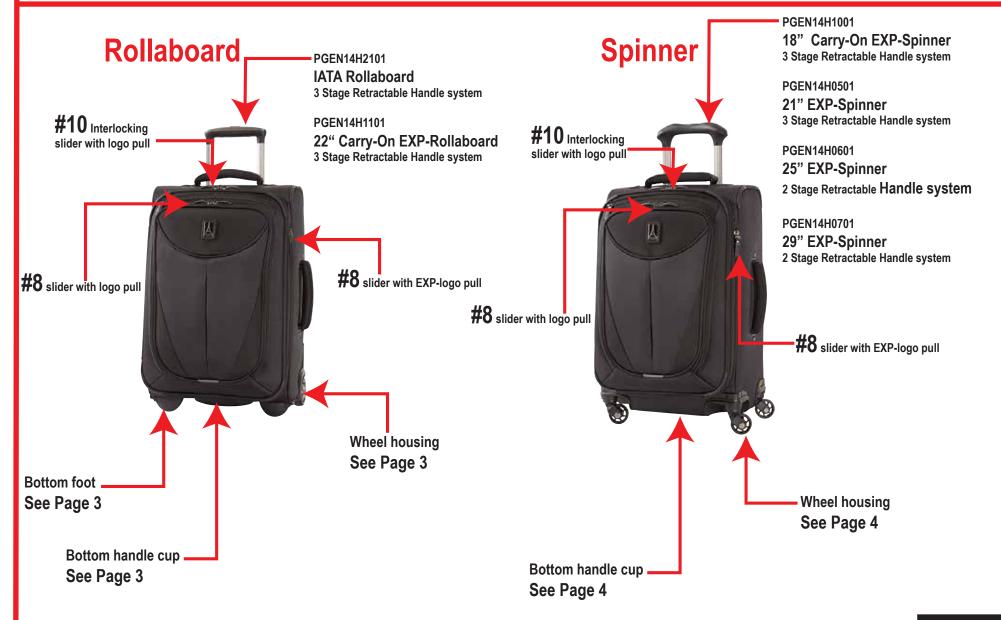

|                                         |                        |                                                                     |  |  |  |



P40115Z0901 (Black) P40115Z0927 (Blue) P40115Z0965 (Pruple)

**#10** Interlocking slider with logo pull



P40115Z0701 (Black) P40115Z0727 (Blue) P40115Z0765 (Pruple)

#8 Interlocking slider with logo pull



P40115Z0601 (Black)
- P40115Z0627 (Blue)
P40115Z0665 (Pruple)

#8 slider with logo pull



PGEN0Z0142

**#5** slider with generic pull



PGEN14Z1001

#8 slider with EXP-logo pull



## Rolling Tote, Carry-On Rolling Garment Bag and all Rollaboards









## **Rolling Tote**









## **Carry-On Rolling Garment Bag**