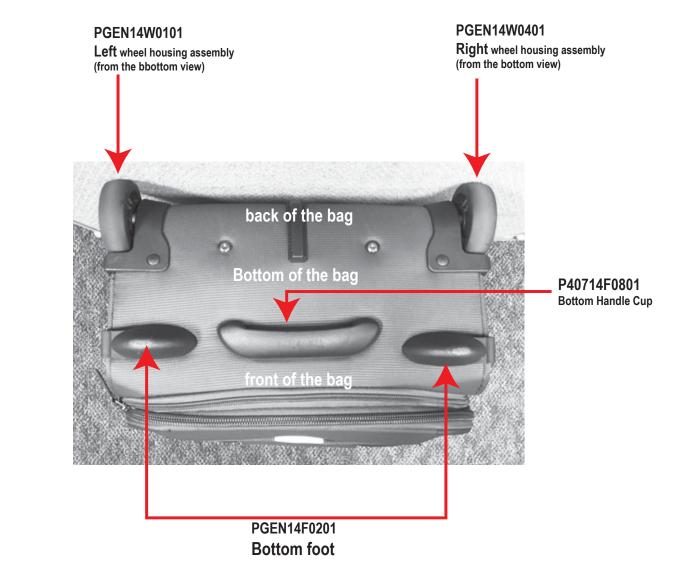

|
| Comments. | Screw T4 X 16mm                 | P8166       | For Interior Use On Wheel Housing, Handle Bracket, and Handle Tubes |



P40225Z0901 (Black) P40225Z0902 (Blue) P40225Z0932 (Purple) P40225Z0908 (Red) **#10** Interlocking slider with logo pull





P40225Z0601 (Black) P40225Z0602 (Blue) P40225Z0632 (Purple) P40225Z0608 (Red)

**#8** slider with logo pull



**#8** slider with EXP-logo pull



revelpro 18

P40225Z0701 (Black) P40225Z0702 (Blue) P40225Z0732 (Purple) P40225Z0708 (Red) **#8** Interlocking slider with logo pull



**PGEN0Z0142 #5** slider with generic pull

### max·lite<sup>4</sup>

**Travelpro**<sup>®</sup> The choice of flight crews and frequent travelers<sup>®</sup>

#### Rolling Tote, Carry-On Rolling Garment Bag and all Rollaboards



#### max-lite<sup>4</sup>

**Travelpro**<sup>®</sup> The choice of flight crews and frequent travelers.<sup>®</sup>

# 25" and 29" Spinner 1 P40115W0901 Spinner Wheel and Wheel Housing



NOTE: All replacement parts may not be the same (matching) as original. Screws, Rivets and Hardwares sold separately.

#### max-lite<sup>4</sup> **Travelpro**<sup>®</sup> The choice of flight crews and frequent travelers.<sup>®</sup> **Soft Tote #8** Interlocking **#8** Interlocking **Bi-Fold Garment Bag** slider with logo pull slider with logo pull **#8** slider with logo pull -**#8** slider with logo pull 1324 **#8** slider with logo pull A **PGEN0B0101** Removable Shoulder Strap (black)





**Travelpro**<sup>®</sup> The choice of flight crews and frequent travelers.<sup>®</sup>

**Carry-On Rolling G