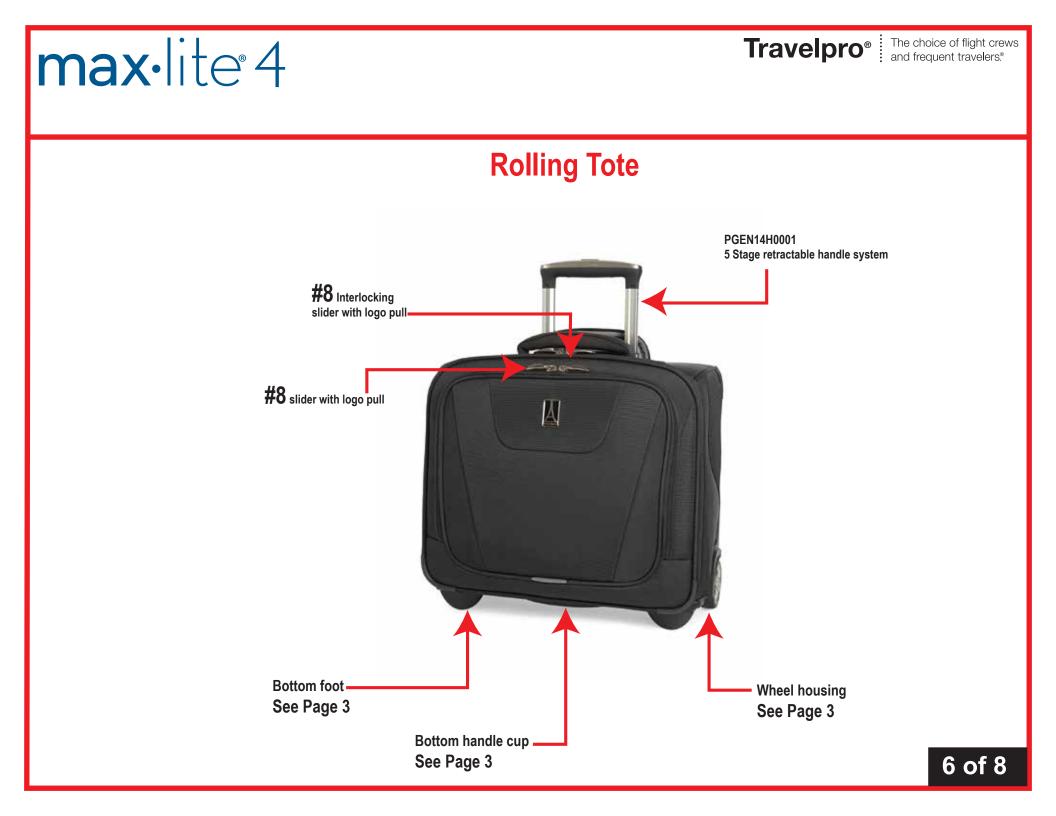

ht crews and frequent travelers<sup>®</sup>

#### Rolling Tote, Carry-On Rolling Garment Bag and all Rollaboards



#### max-lite<sup>4</sup>

**Travelpro**<sup>®</sup> The choice of flight crews and frequent travelers.<sup>®</sup>

# 25" and 29" Spinner 1 P40115W0901 Spinner Wheel and Wheel Housing



NOTE: All replacement parts may not be the same (matching) as original. Screws, Rivets and Hardwares sold separately.

#### max-lite<sup>4</sup> **Travelpro**<sup>®</sup> The choice of flight crews and frequent travelers.<sup>®</sup> **Soft Tote #8** Interlocking **#8** Interlocking **Bi-Fold Garment Bag** slider with logo pull slider with logo pull **#8** slider with logo pull -**#8** slider with logo pull 1324 **#8** slider with logo pull A **PGEN0B0101** Removable Shoulder Strap (black)





**Travelpro**<sup>®</sup> The choice of flight crews and frequent travelers.<sup>®</sup>

**Carry-On Rolling Garment Bag** 



7 of 8

#### max-lite<sup>4</sup>

#### **Travelpro**<sup>®</sup> The choice of flight crews and frequent travelers.<sup>®</sup>