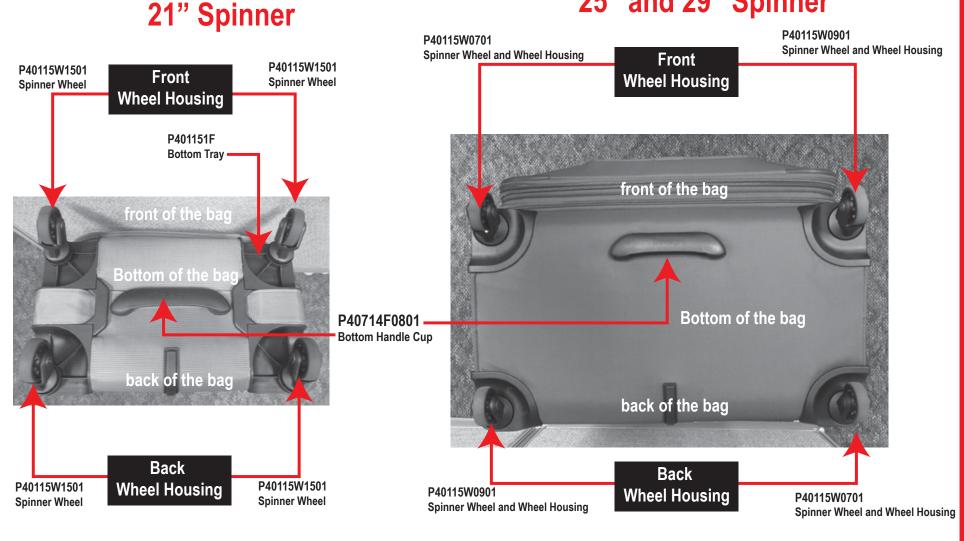

# 25" and 29" Spinner 1 P40115W0901 Spinner Wheel and Wheel Housing

NOTE: All replacement parts may not be the same (matching) as original. Screws, Rivets and Hardwares sold separately.