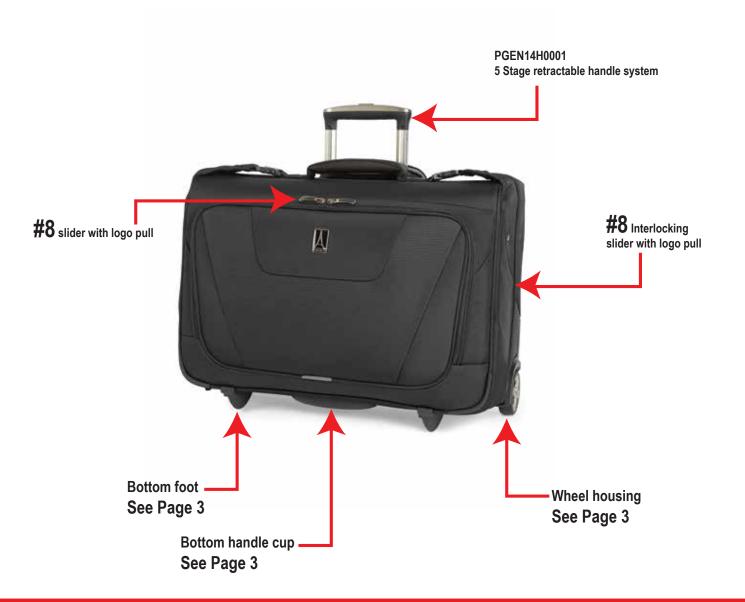

**Travelpro**<sup>®</sup> The choice of flight crews and frequent travelers.<sup>®</sup>

**Carry-On Rolling Garment Bag** 

7 of 8