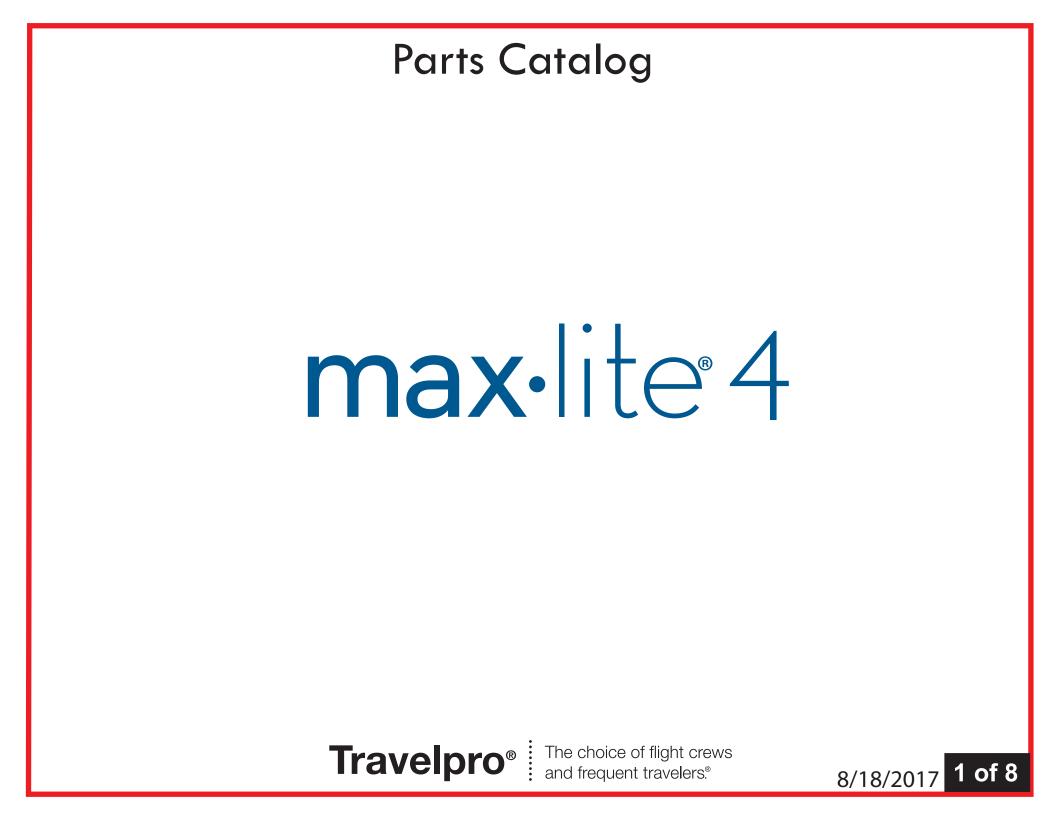

P40225Z0901 (Black) P40225Z0902 (Blue) P40225Z0932 (Purple) P40225Z0908 (Red) **#10** Interlocking slider with logo pull

P40225Z0601 (Black) P40225Z0602 (Blue) P40225Z0632 (Purple) P40225Z0608 (Red)

**#8** slider with logo pull

**#8** slider with EXP-logo pull

revelpro 18

P40225Z0701 (Black) P40225Z0702 (Blue) P40225Z0732 (Purple) P40225Z0708 (Red) **#8** Interlocking slider with logo pull

**PGEN0Z0142 #5** slider with generic pull