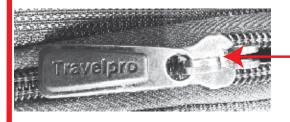

P40225Z0901 (Black) P40225Z0902 (Blue) P40225Z0932 (Purple) P40225Z0908 (Red) **#10** Interlocking slider with logo pull

P40225Z0601 (Black) P40225Z0602 (Blue) P40225Z0632 (Purple) P40225Z0608 (Red)

**#8** slider with logo pull

**#8** slider with EXP-logo pull

revelpro 18

P40225Z0701 (Black) P40225Z0702 (Blue) P40225Z0732 (Purple) P40225Z0708 (Red) **#8** Interlocking slider with logo pull

**PGEN0Z0142 #5** slider with generic pull