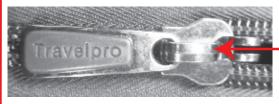

P40225Z0901 (Black) P40225Z0902 (Blue) P40225Z0932 (Purple) P40225Z0908 (Red) **#10** Interlocking slider with logo pull

P40225Z0601 (Black) P40225Z0602 (Blue) P40225Z0632 (Purple) P40225Z0608 (Red)

**#8** slider with logo pull

**#8** slider with EXP-logo pull

revelpro 18

P40225Z0701 (Black) P40225Z0702 (Blue) P40225Z0732 (Purple) P40225Z0708 (Red) **#8** Interlocking slider with logo pull

**PGEN0Z0142 #5** slider with generic pull

#### max-lite<sup>4</sup> **Travelpro**<sup>®</sup> The choice of flight crews and frequent travelers.<sup>®</sup> **Soft Tote #8** Interlocking **#8** Interlocking **Bi-Fold Garment Bag** slider with logo pull slider with logo pull **#8** slider with logo pull -**#8** slider with logo pull 1324 **#8** slider with logo pull A **PGEN0B0101** Removable Shoulder Strap (black)