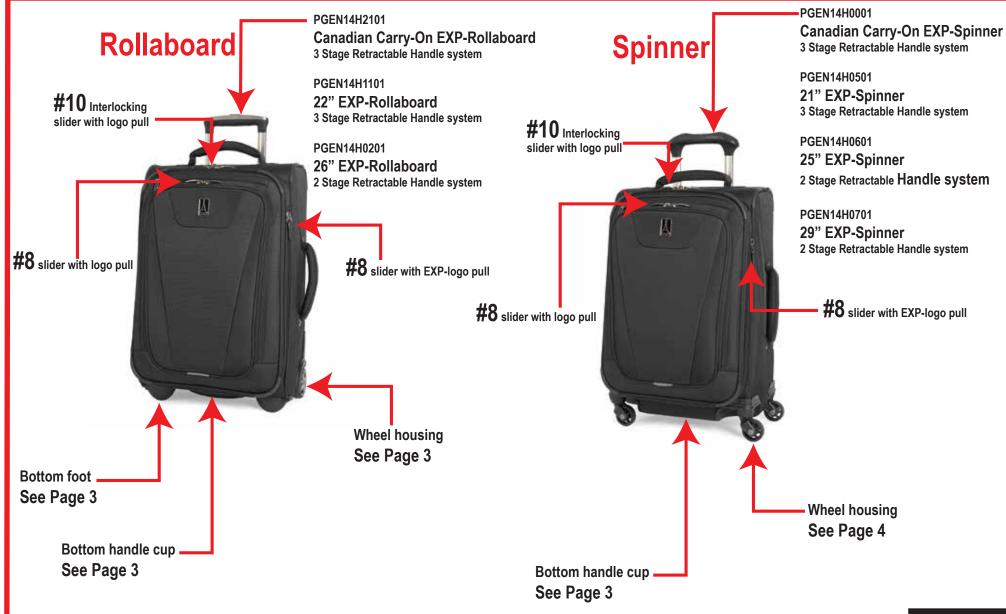

P40225Z0901 (Black) P40225Z0902 (Blue) P40225Z0932 (Purple) P40225Z0908 (Red) **#10** Interlocking slider with logo pull

P40225Z0601 (Black) P40225Z0602 (Blue) P40225Z0632 (Purple) P40225Z0608 (Red)

**#8** slider with logo pull

**#8** slider with EXP-logo pull

revelpro 18

P40225Z0701 (Black) P40225Z0702 (Blue) P40225Z0732 (Purple) P40225Z0708 (Red) **#8** Interlocking slider with logo pull

**PGEN0Z0142 #5** slider with generic pull