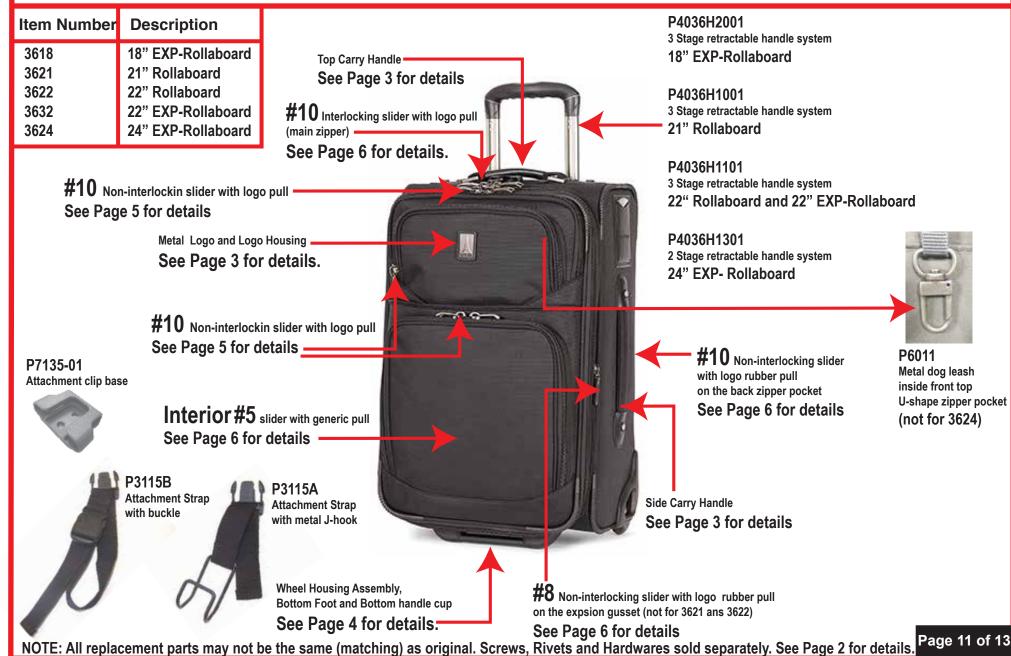

t                                                     |
| Contraction | 4X16mm Metal Screw w/Rubber Glue        | PGEN0S0101             | For Interior Use On Wheel Housing, Handle Bezel, Inner Bracket<br>and Tubes<br>Page 2 of 13 |







# **Rollaboards and Rolling Overnighters**





# Travelpro® The choice of flight crews and frequent travelers.®

| ı logo pull             |
|-------------------------|
| r with logo pull        |
| r with logo rubber pull |
| with logo rubber pull   |
| vith logo pull          |
| vith logo pull          |
| Page 5 of 13            |
|                         |

















NOTE: All replacement parts may not be the same (matching) as original. Screws, Rivets and Hardwares sold separately. See Page 2 for details. Page 9 of 13







## Rollaboard





Page 12 of 13