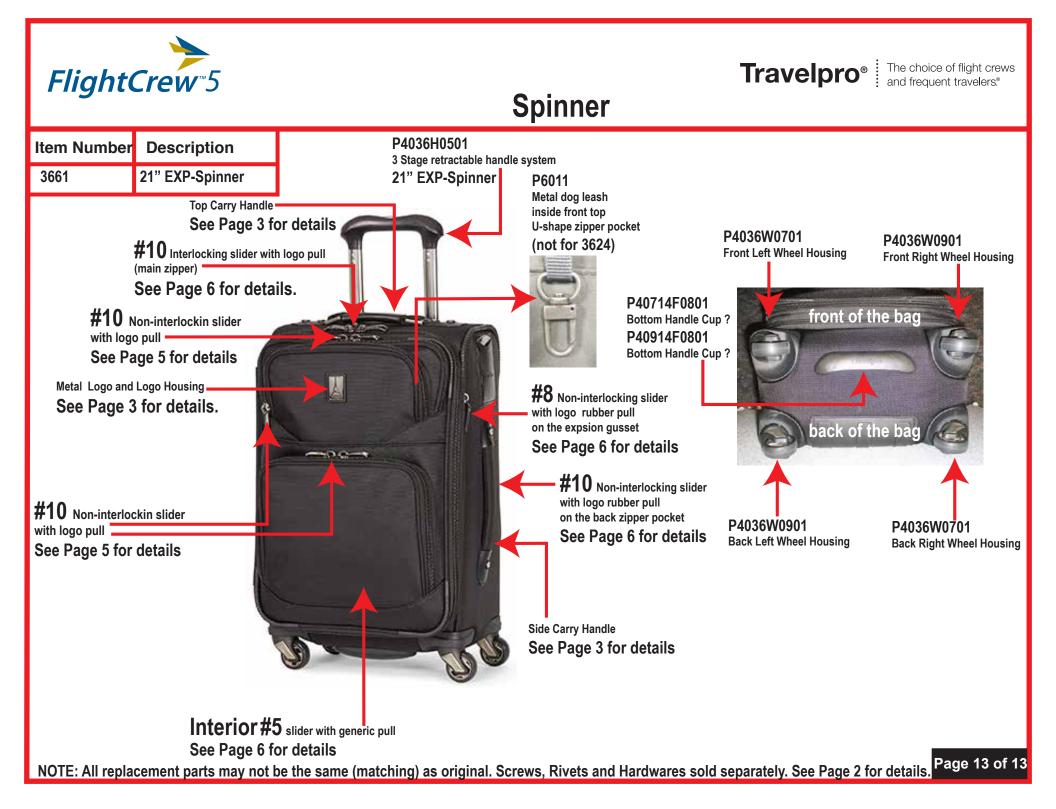

|
| Contraction | 4X16mm Metal Screw w/Rubber Glue        | PGEN0S0101             | For Interior Use On Wheel Housing, Handle Bezel, Inner Bracket<br>and Tubes<br>Page 2 of 13 |







# **Rollaboards and Rolling Overnighters**





# Travelpro® The choice of flight crews and frequent travelers.®

| ı logo pull             |
|-------------------------|
| r with logo pull        |
| r with logo rubber pull |
| with logo rubber pull   |
| vith logo pull          |
| vith logo pull          |
| Page 5 of 13            |
|                         |

















NOTE: All replacement parts may not be the same (matching) as original. Screws, Rivets and Hardwares sold separately. See Page 2 for details. Page 9 of 13







## Rollaboard





Page 12 of 13