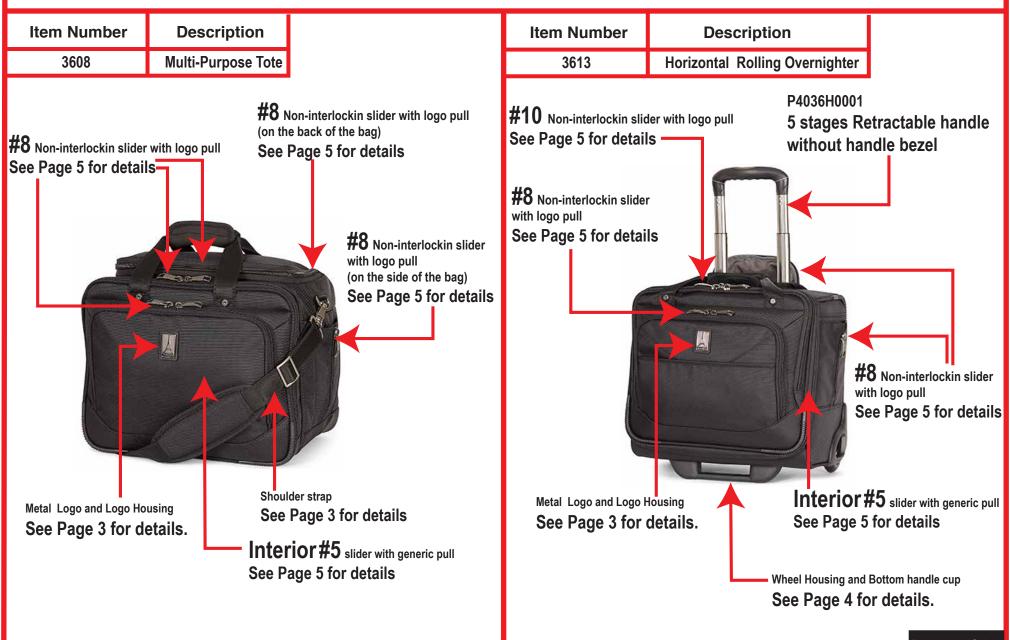

NOTE: All replacement parts may not be the same (matching) as original. Screws, Rivets and Hardwares sold separately. See Page 2 for details. Page 9 of 13