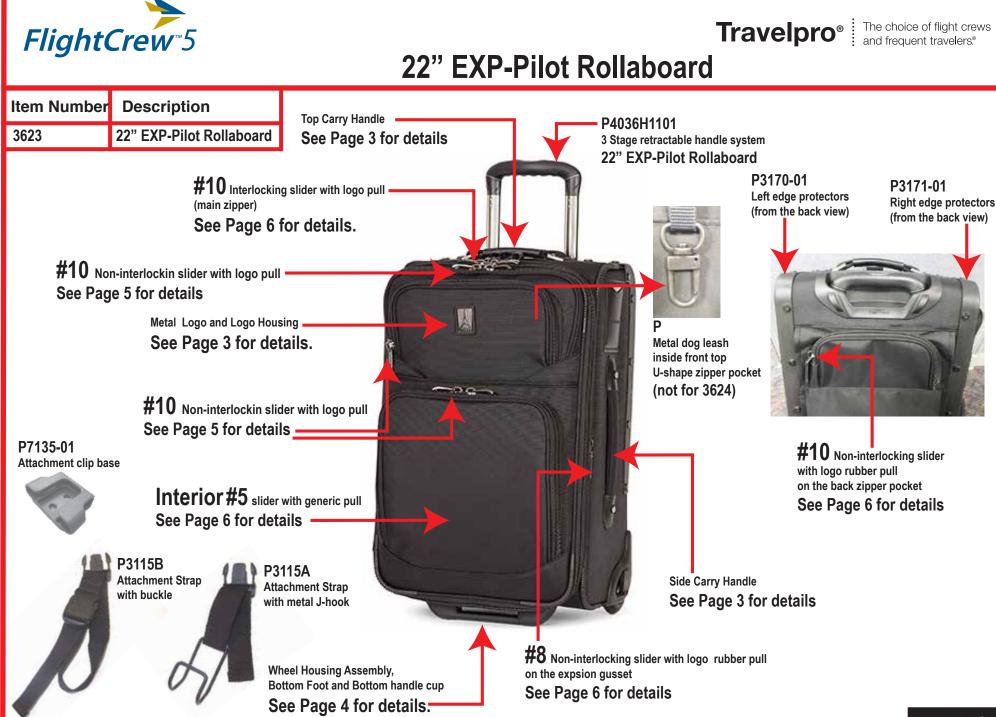

|
| Contraction | 4X16mm Metal Screw w/Rubber Glue        | PGEN0S0101             | For Interior Use On Wheel Housing, Handle Bezel, Inner Bracket<br>and Tubes<br>Page 2 of 13 |







# **Rollaboards and Rolling Overnighters**





# Travelpro® The choice of flight crews and frequent travelers.®

| ı logo pull             |
|-------------------------|
| r with logo pull        |
| r with logo rubber pull |
| with logo rubber pull   |
| vith logo pull          |
| vith logo pull          |
| Page 5 of 13            |
|                         |

















NOTE: All replacement parts may not be the same (matching) as original. Screws, Rivets and Hardwares sold separately. See Page 2 for details. Page 9 of 13







## Rollaboard





Page 12 of 13