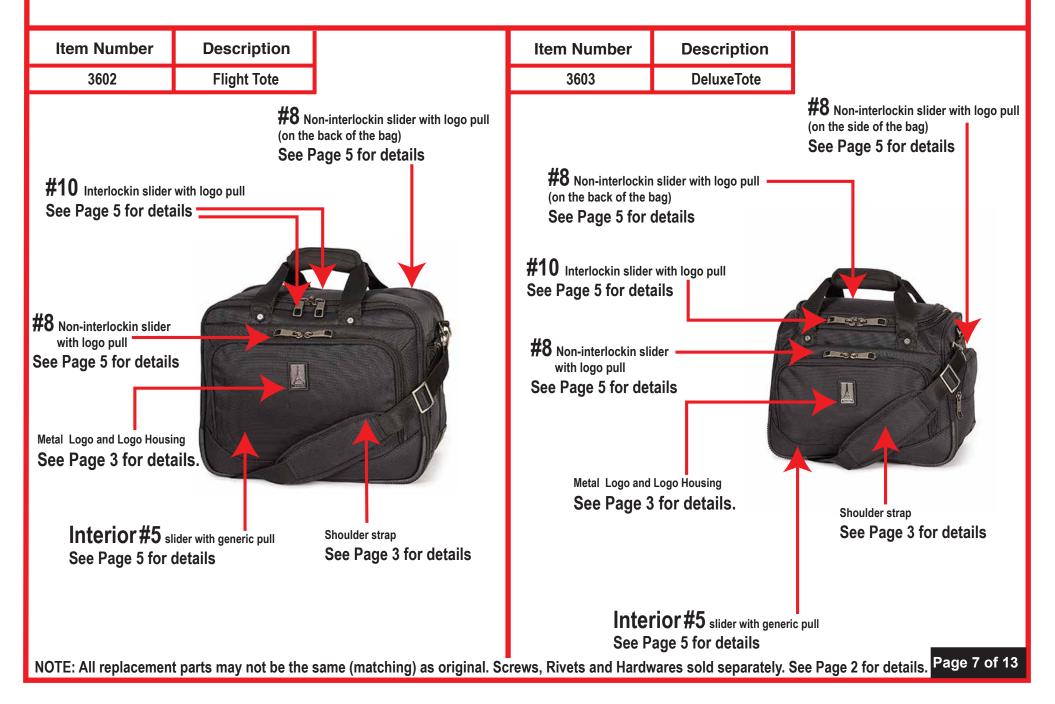

NOTE: All replacement parts may not be the same (matching) as original. Screws, Rivets and Hardwares sold separately. See Page 2 for details. Page 9 of 13