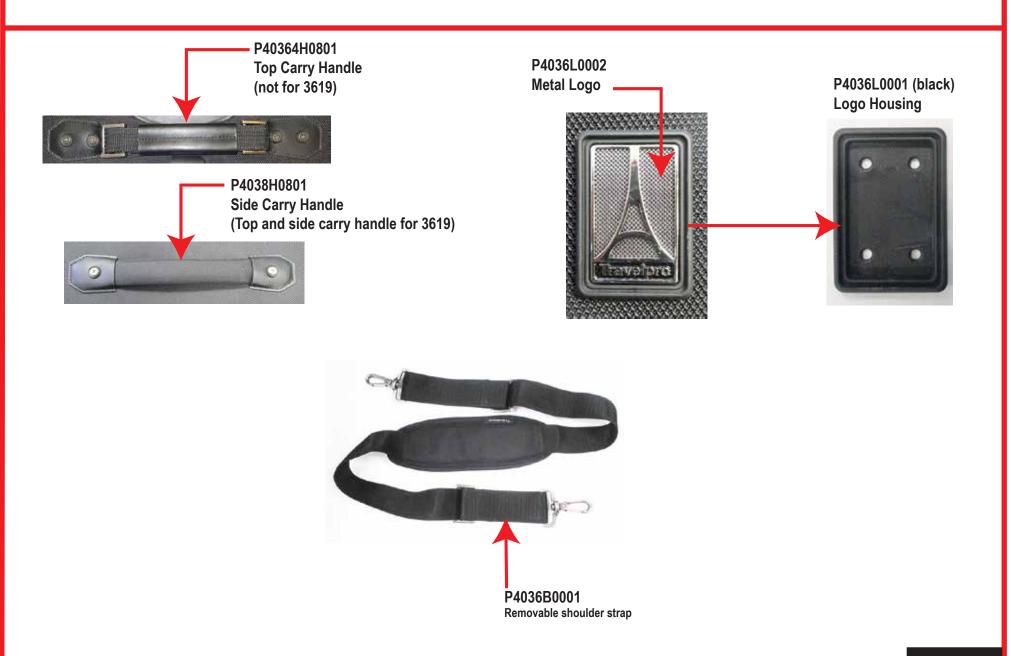

op/ Side Carry Handles                                                                 |
|             | 11X4X30mm Crosshead Screw w/ Nylock Nut | PGEN0S4042<br>(SILVER) | For Top/ Side Carry Handles                                                                 |
|             | 11X4X14mm Crosshead Screw w/ Nylock Nut | PGEN0S5042<br>(SILVER) | For frame on the side only                                                                  |
| 0           | 20mm Diameter Flat Metal Washer         | PGEN0S0200             | For Top/ Side Carry Handle, Bottom Feet                                                     |
| Contraction | 4X16mm Metal Screw w/Rubber Glue        | PGEN0S0101             | For Interior Use On Wheel Housing, Handle Bezel, Inner Bracket<br>and Tubes<br>Page 2 of 13 |







# **Rollaboards and Rolling Overnighters**





# Travelpro® The choice of flight crews and frequent travelers.®

| ı logo pull             |
|-------------------------|
| r with logo pull        |
| r with logo rubber pull |
| with logo rubber pull   |
| vith logo pull          |
| vith logo pull          |
| Page 5 of 13            |
|                         |

















NOTE: All replacement parts may not be the same (matching) as original. Screws, Rivets and Hardwares sold separately. See Page 2 for details. Page 9 of 13







## Rollaboard





Page 12 of 13