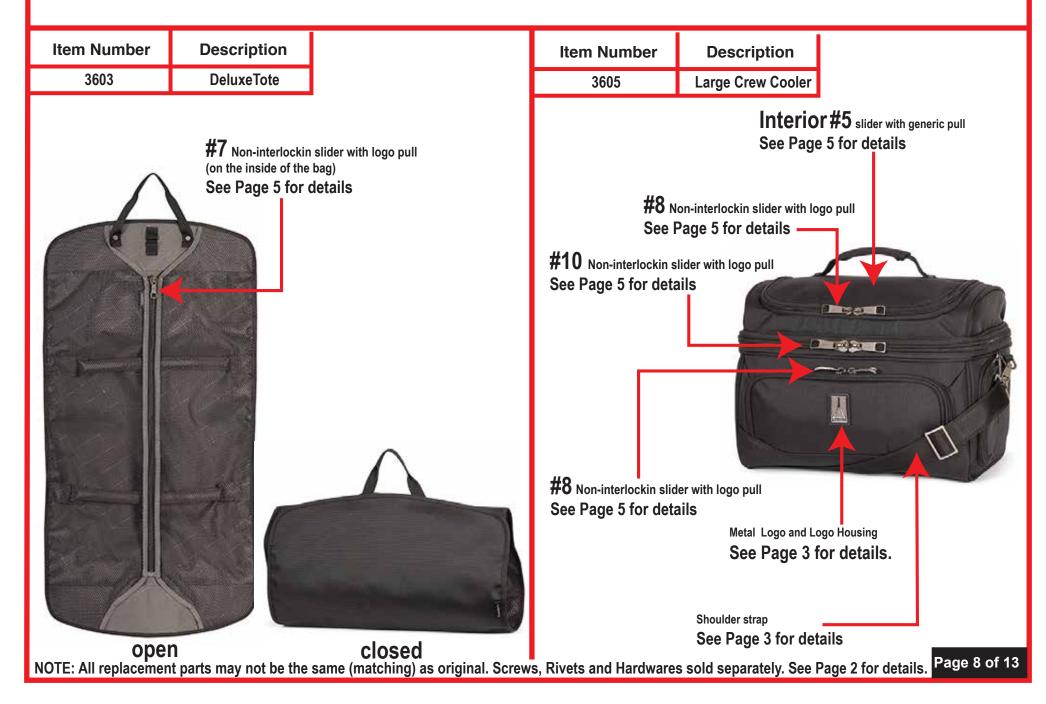

NOTE: All replacement parts may not be the same (matching) as original. Screws, Rivets and Hardwares sold separately. See Page 2 for details. Page 9 of 13