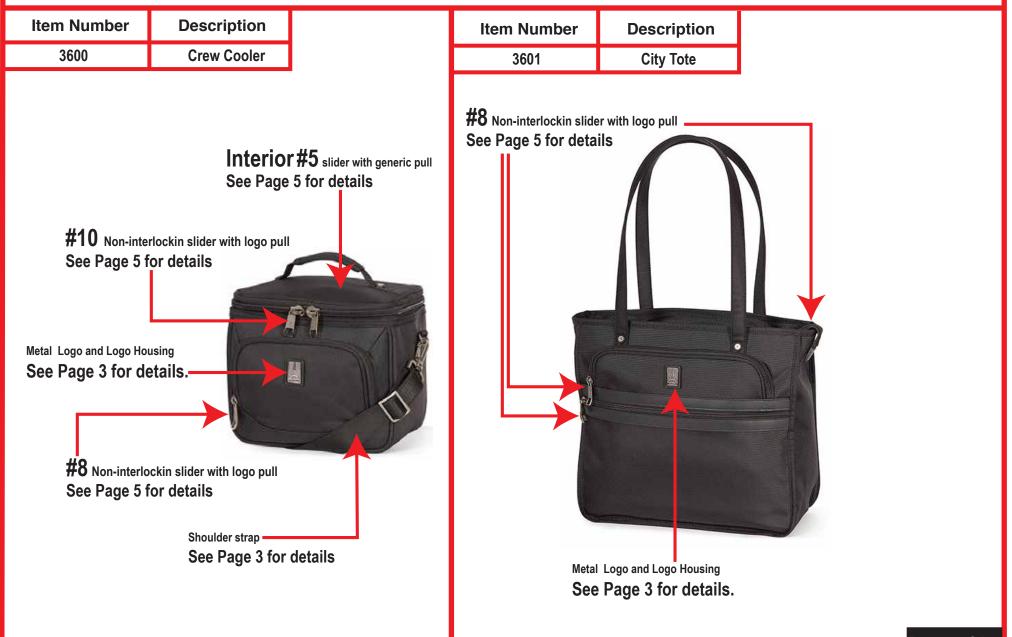

# Travelpro® The choice of flight crews and frequent travelers.®

| ı logo pull             |
|-------------------------|
| r with logo pull        |
| r with logo rubber pull |
| with logo rubber pull   |
| vith logo pull          |
| vith logo pull          |
| Page 5 of 13            |
|                         |