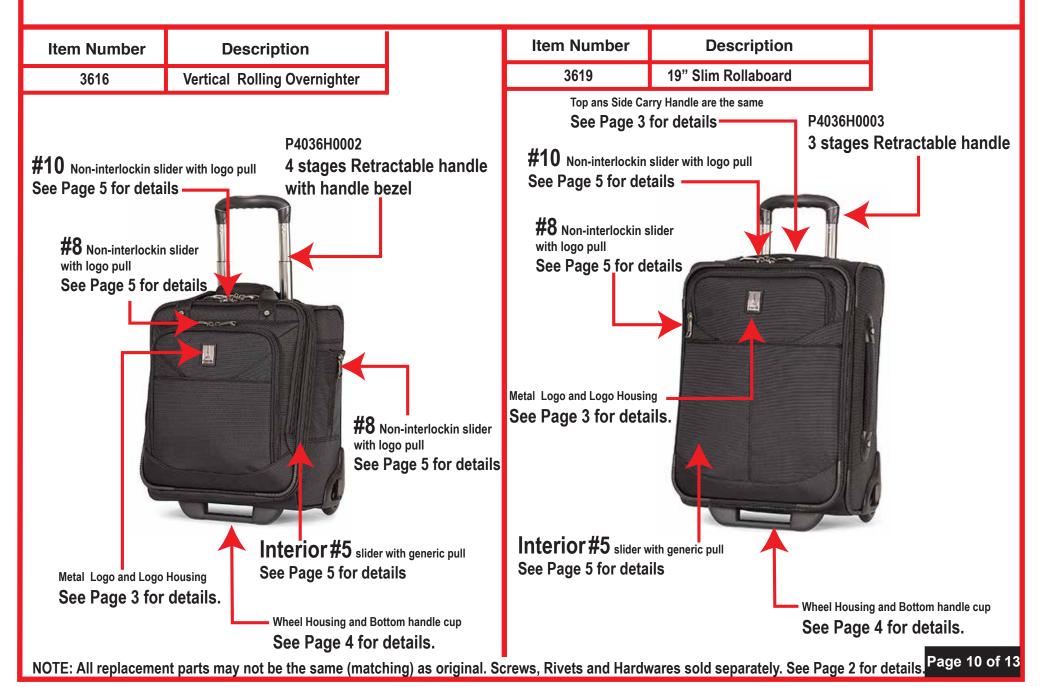

NOTE: All replacement parts may not be the same (matching) as original. Screws, Rivets and Hardwares sold separately. See Page 2 for details. Page 9 of 13