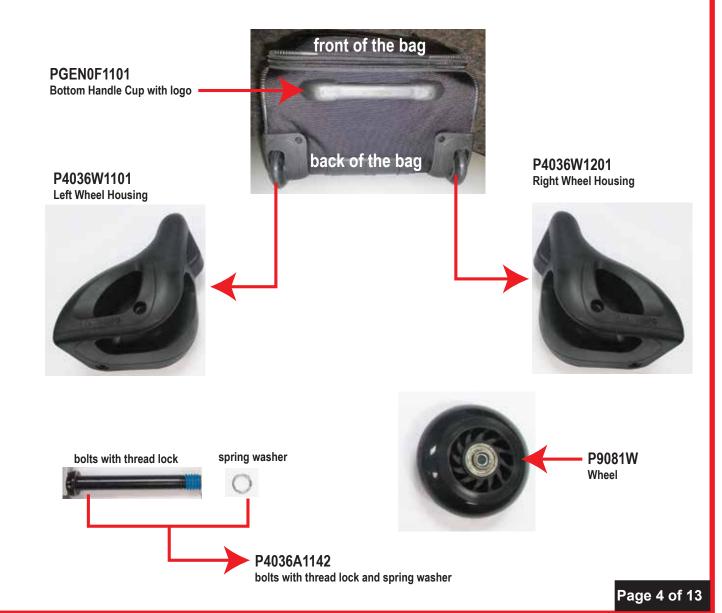

|
|             | 11X4X30mm Crosshead Screw w/ Nylock Nut | PGEN0S4042<br>(SILVER) | For Top/ Side Carry Handles                                                                 |
|             | 11X4X14mm Crosshead Screw w/ Nylock Nut | PGEN0S5042<br>(SILVER) | For frame on the side only                                                                  |
| 0           | 20mm Diameter Flat Metal Washer         | PGEN0S0200             | For Top/ Side Carry Handle, Bottom Feet                                                     |
| Contraction | 4X16mm Metal Screw w/Rubber Glue        | PGEN0S0101             | For Interior Use On Wheel Housing, Handle Bezel, Inner Bracket<br>and Tubes<br>Page 2 of 13 |







# **Rollaboards and Rolling Overnighters**





# Travelpro® The choice of flight crews and frequent travelers.®

| ı logo pull             |
|-------------------------|
| r with logo pull        |
| r with logo rubber pull |
| with logo rubber pull   |
| vith logo pull          |
| vith logo pull          |
| Page 5 of 13            |
|                         |

















NOTE: All replacement parts may not be the same (matching) as original. Screws, Rivets and Hardwares sold separately. See Page 2 for details. Page 9 of 13







## Rollaboard





Page 12 of 13