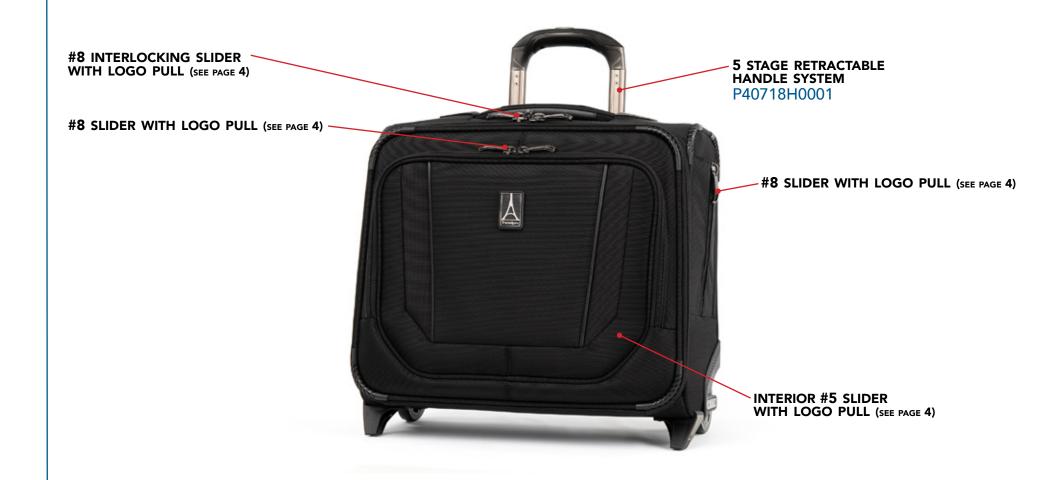

NDABLE SPINNER 4071862XX

2 MAX CARRY-ON EXPANDABLE SPINNER 4071863XX

XX (COLOR)







## **SPINNER (B) EXTERIOR PARTS**

- 25" EXPANDABLE -SPINNER 4071865XX
- 29" EXPANDABLE -SPINNER 4071869XX

XX (COLOR)

(01) BLACK, (22) PATRIOT BLUE, (05) TITANIUM GRAY, (32) PERFECT PLUM

2 STAGE RETRACTABLE HANDLE SYSTEM **1** P40718H1001 **2** P40718H1101 WITH LOGO PULL METAL LOGO AND LOGO HOUSING P4036Z0601 P40714Z0901 **#8 SLIDER WITH LOGO PULL (SEE PAGE 4) #8 EXP-SLIDER WITH** P40714Z05 PGEN141001 **#8 SLIDER WITH LOGO PULL (SEE PAGE 4)** P40714Z05 **INTERIOR #5 SLIDER** WITH GENERIC PULL (SEE PAGE 4) PGEN0Z0142

WHEELS (SEE PAGE 8)

**#10 INTERLOCKING SLIDER** 

RUBBER PULL (SEE PAGE 4)





## **DELUXE TOTE - 4071803XX**

XX (COLOR)







#### **DELUXE ROLLING TOTE - 4071813XX**

XX (COLOR)







#### **ROLLING UNDERSEAT CARRY-ON - 4071877XX**

XX (COLOR)







## **ROLLING CARRY-ON GARMENT BAG - 4071840XX**

XX (COLOR)







#### **CARRY-ON DUFFLE WITH SUITER - 4071889XX**

XX (COLOR)

(01) BLACK, (22) PATRIOT BLUE, (05) TITANIUM GRAY, (32) PERFECT PLUM

#8 INTERLOCKING SLIDER WITH LOGO

P40714Z0601



#8 SLIDER WITH LOGO PULL (SEE PAGE )
P40714Z0501

**REMOVABLE SHOULDER STRAP - ALL COLORS** P40718B01(XX)

REMOVABLE SUITER PANEL > P40718W0401

**REMOVABLE MESH ZIPPER POCKET** P40718MP05





INTERIOR #5 SLIDER
WITH GENERIC PULL (SEE PAGE)
PGEN0Z0142





## ROLLABOARD INTERIOR/ SPINNER CHECK BAG

- 1 26" EXPANDABLE ROLLABOARD 4071819XX
- 2 25" EXPANDABLE SPINNER 4071865XX
- 3 29" EXPANDABLE SPINNER 4071869XX XX (COLOR)







## **ROLLABOARD INTERIOR / SPINNER CARRY- ON**