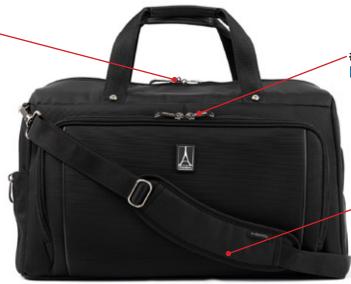

#### **CARRY-ON DUFFLE WITH SUITER - 4071889XX**

XX (COLOR)

(01) BLACK, (22) PATRIOT BLUE, (05) TITANIUM GRAY, (32) PERFECT PLUM

#8 INTERLOCKING SLIDER WITH LOGO

P40714Z0601

#8 SLIDER WITH LOGO PULL (SEE PAGE )
P40714Z0501

**REMOVABLE SHOULDER STRAP - ALL COLORS** P40718B01(XX)

REMOVABLE SUITER PANEL > P40718W0401

**REMOVABLE MESH ZIPPER POCKET** P40718MP05

INTERIOR #5 SLIDER
WITH GENERIC PULL (SEE PAGE)
PGEN0Z0142