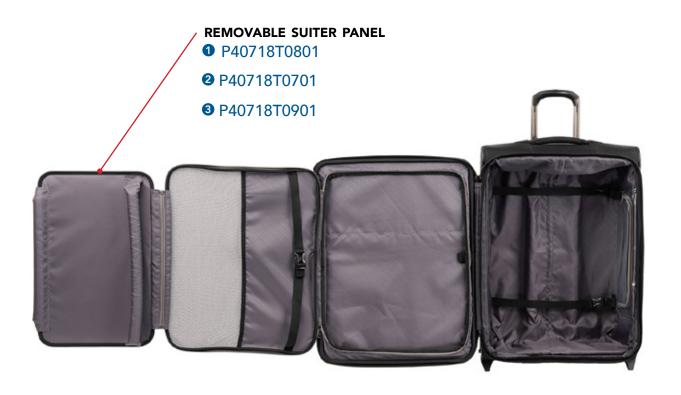

## **ROLLABOARD INTERIOR / SPINNER CARRY- ON**

- 1 GLOBAL CARRY-ON EXPANDABLE ROLLABOARD 4071819XX
- 2 GLOBAL CARRY-ON EXPANDABLE SPINNER 4071862XX
- MAX CARRY-ON EXPANDABLE ROLLABOARD 4071821XX
- MAX CARRY-ON EXPANDABLE SPINNER 4071863XX