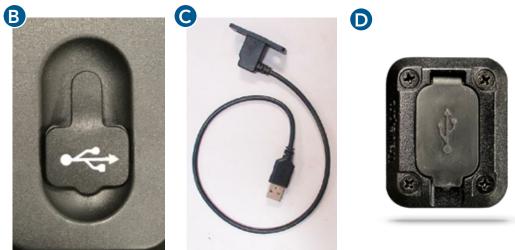

## **EXTERIOR PARTS**

- A TSA LOCK P40718L0101
- B USB RUBBER COVER P40716C05
- © INNER USB BRACKET W/ CABLE CORD P40716U0101
- USB BRACKET