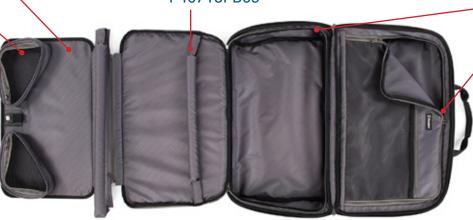

## ROLLABOARD INTERIOR/ SPINNER CHECK BAG

- 1 26" EXPANDABLE ROLLABOARD 4071819XX
- 2 25" EXPANDABLE SPINNER 4071865XX
- 3 29" EXPANDABLE SPINNER 4071869XX XX (COLOR)

## **ROLLABOARD INTERIOR / SPINNER CARRY- ON**

- 1 GLOBAL CARRY-ON EXPANDABLE ROLLABOARD 4071819XX
- 2 GLOBAL CARRY-ON EXPANDABLE SPINNER 4071862XX
- MAX CARRY-ON EXPANDABLE ROLLABOARD 4071821XX
- MAX CARRY-ON EXPANDABLE SPINNER 4071863XX