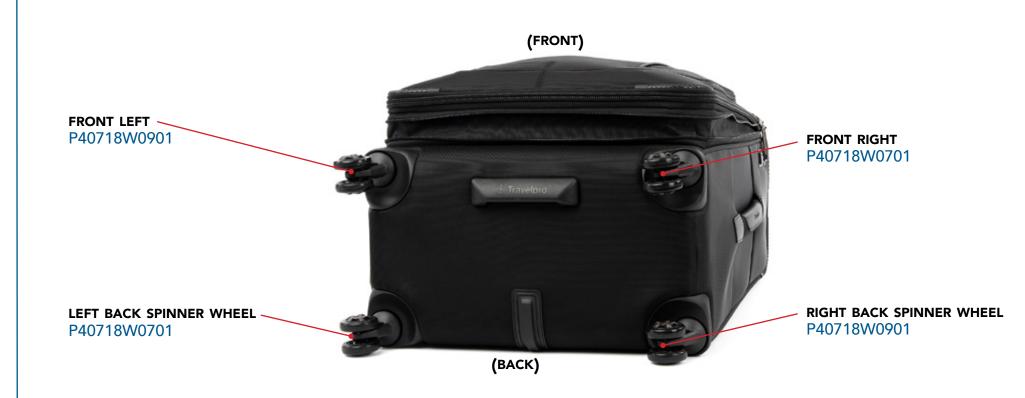

#### **ROLLABOARD WHEELS**

## SPINNER WHEELS (A)

- 1 GLOBAL CARRY-ON EXPANDABLE SPINNER 4071862
- 2 MAX CARRY-ON EXPANDABLE SPINNER 4071863

XX (COLOR)

(01) BLACK, (22) PATRIOT BLUE, (05) TITANIUM GRAY, (32) PERFECT PLUM

## **SPINNER WHEELS (B)**

25" EXPANDABLE SPINNER 4071865

29" EXPANDABLE SPINNER 4071869

XX (COLOR)