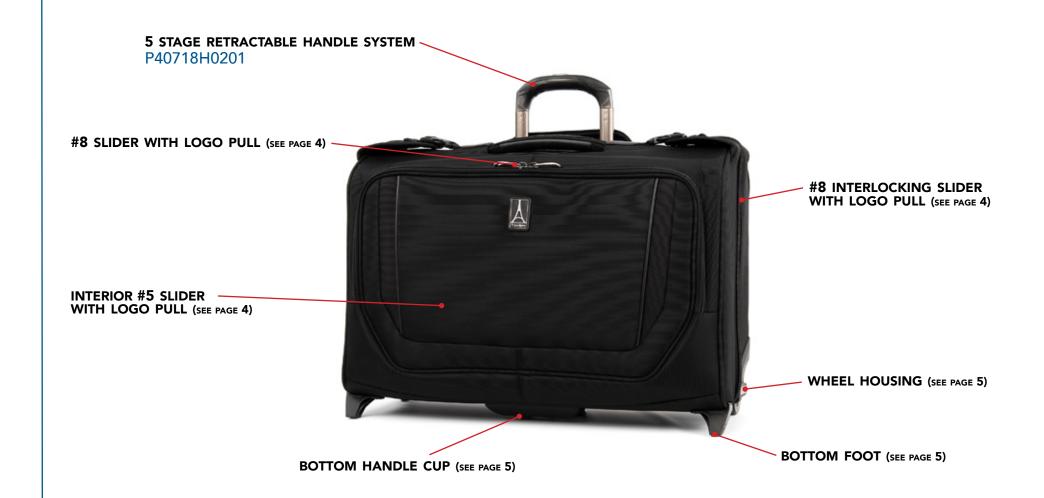

NDABLE -SPINNER 4071865XX
- 29" EXPANDABLE -SPINNER 4071869XX

XX (COLOR)

(01) BLACK, (22) PATRIOT BLUE, (05) TITANIUM GRAY, (32) PERFECT PLUM

2 STAGE RETRACTABLE HANDLE SYSTEM **1** P40718H1001 **2** P40718H1101 WITH LOGO PULL METAL LOGO AND LOGO HOUSING P4036Z0601 P40714Z0901 **#8 SLIDER WITH LOGO PULL (SEE PAGE 4) #8 EXP-SLIDER WITH** P40714Z05 PGEN141001 **#8 SLIDER WITH LOGO PULL (SEE PAGE 4)** P40714Z05 **INTERIOR #5 SLIDER** WITH GENERIC PULL (SEE PAGE 4) PGEN0Z0142

WHEELS (SEE PAGE 8)

**#10 INTERLOCKING SLIDER** 

RUBBER PULL (SEE PAGE 4)





## **DELUXE TOTE - 4071803XX**

XX (COLOR)







#### **DELUXE ROLLING TOTE - 4071813XX**

XX (COLOR)







#### **ROLLING UNDERSEAT CARRY-ON - 4071877XX**

XX (COLOR)







## **ROLLING CARRY-ON GARMENT BAG - 4071840XX**

XX (COLOR)







#### **CARRY-ON DUFFLE WITH SUITER - 4071889XX**

XX (COLOR)

(01) BLACK, (22) PATRIOT BLUE, (05) TITANIUM GRAY, (32) PERFECT PLUM

#8 INTERLOCKING SLIDER WITH LOGO

P40714Z0601



#8 SLIDER WITH LOGO PULL (SEE PAGE )
P40714Z0501

**REMOVABLE SHOULDER STRAP - ALL COLORS** P40718B01(XX)

REMOVABLE SUITER PANEL > P40718W0401

**REMOVABLE MESH ZIPPER POCKET** P40718MP05





INTERIOR #5 SLIDER
WITH GENERIC PULL (SEE PAGE)
PGEN0Z0142





## ROLLABOARD INTERIOR/ SPINNER CHECK BAG

- 1 26" EXPANDABLE ROLLABOARD 4071819XX
- 2 25" EXPANDABLE SPINNER 4071865XX
- 3 29" EXPANDABLE SPINNER 4071869XX XX (COLOR)







## **ROLLABOARD INTERIOR / SPINNER CARRY- ON**

- 1 GLOBAL CARRY-ON EXPANDABLE ROLLABOARD 4071819XX
- 2 GLOBAL CARRY-ON EXPANDABLE SPINNER 4071862XX
- MAX CARRY-ON EXPANDABLE ROLLA