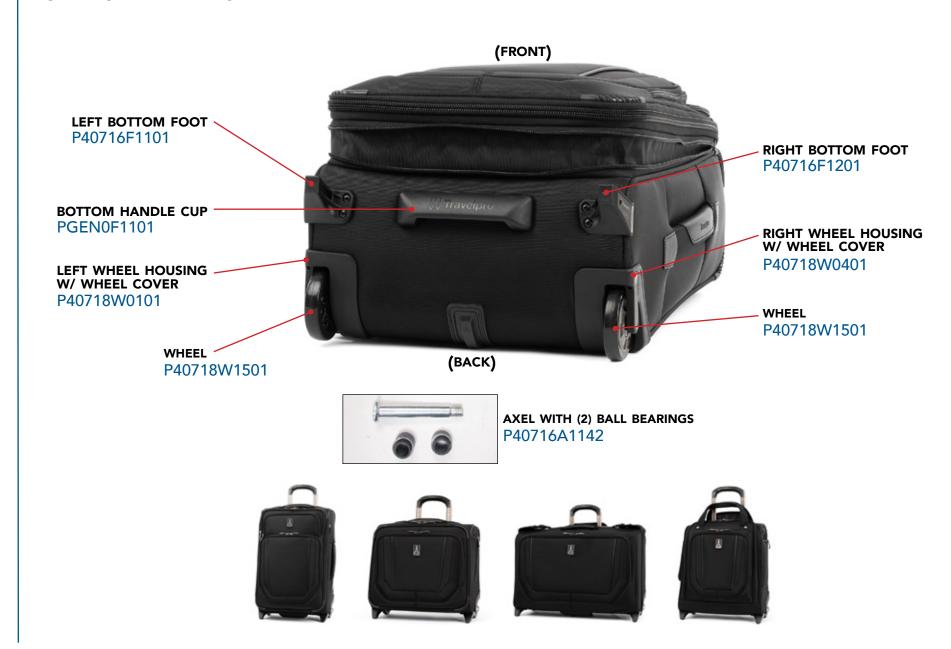

#### **ROLLABOARD EXTERIOR PARTS**

- 1 GLOBAL CARRY-ON EXP ROLLABOARD 4071819XX
- 2 MAX CARRY-ON EXP ROLLABOARD 4071821XX
- 3 26" EXP ROLLABOARD 4071826XX XX (COLOR) (01) BLACK, (22) PATRIOT BLUE, (05) TITANIUM GRAY, (32) PERFECT PLUM