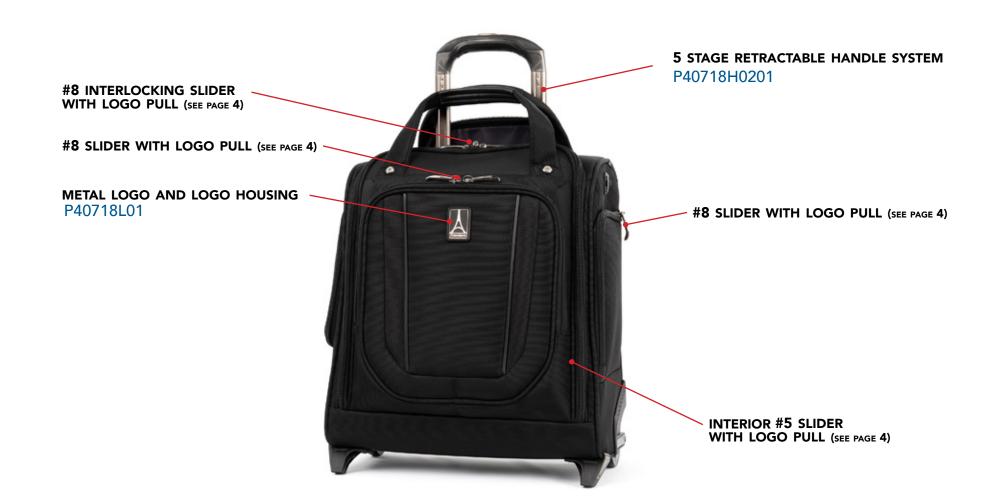

XX

XX (COLOR)







## **SPINNER (B) EXTERIOR PARTS**

- 25" EXPANDABLE -SPINNER 4071865XX
- 29" EXPANDABLE -SPINNER 4071869XX

XX (COLOR)

(01) BLACK, (22) PATRIOT BLUE, (05) TITANIUM GRAY, (32) PERFECT PLUM

2 STAGE RETRACTABLE HANDLE SYSTEM **1** P40718H1001 **2** P40718H1101 WITH LOGO PULL METAL LOGO AND LOGO HOUSING P4036Z0601 P40714Z0901 **#8 SLIDER WITH LOGO PULL (SEE PAGE 4) #8 EXP-SLIDER WITH** P40714Z05 PGEN141001 **#8 SLIDER WITH LOGO PULL (SEE PAGE 4)** P40714Z05 **INTERIOR #5 SLIDER** WITH GENERIC PULL (SEE PAGE 4) PGEN0Z0142

WHEELS (SEE PAGE 8)

**#10 INTERLOCKING SLIDER** 

RUBBER PULL (SEE PAGE 4)





## **DELUXE TOTE - 4071803XX**

XX (COLOR)







#### **DELUXE ROLLING TOTE - 4071813XX**

XX (COLOR)







#### **ROLLING UNDERSEAT CARRY-ON - 4071877XX**

XX (COLOR)







## **ROLLING CARRY-ON GARMENT BAG - 4071840XX**

XX (COLOR)







#### **CARRY-ON DUFFLE WITH SUITER - 4071889XX**

XX (COLOR)

(01) BLACK, (22) PATRIOT BLUE, (05) TITANIUM GRAY, (32) PERFECT PLUM

#8 INTERLOCKING SLIDER WITH LOGO

P40714Z0601



#8 SLIDER WITH LOGO PULL (SEE PAGE )
P40714Z0501

**REMOVABLE SHOULDER STRAP - ALL COLORS** P40718B01(XX)

REMOVABLE SUITER PANEL > P40718W0401

**REMOVABLE MESH ZIPPER POCKET** P40718MP05





INTERIOR #5 SLIDER
WITH GENERIC PULL (SEE PAGE)
PGEN0Z0142





## ROLLABOARD INTERIOR/ SPINNER CHECK BAG

- 1 26" EXPANDABLE ROLLABOARD 4071819XX
- 2 25" EXPANDABLE SPINNER 4071865XX
- 3 29" EXPANDABLE SPINNER 4071869XX XX (COLOR)







## **ROLLABOARD INTERIOR / SPINNER CARRY- ON**

- 1 GLOBAL CARRY-ON EXPANDABLE ROLLABOARD 4071819XX
- 2 GLOBAL CA