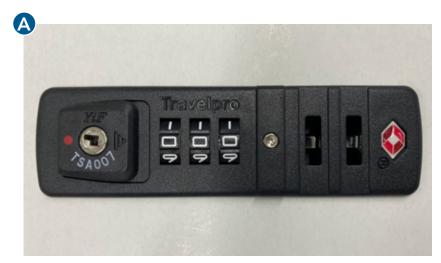

## **EXTERIOR PARTS**

- A TSA LOCK P40718L0101
- B USB RUBBER COVER P40716C05
- © INNER USB BRACKET W/ CABLE CORD P40716U0101
- USB BRACKET