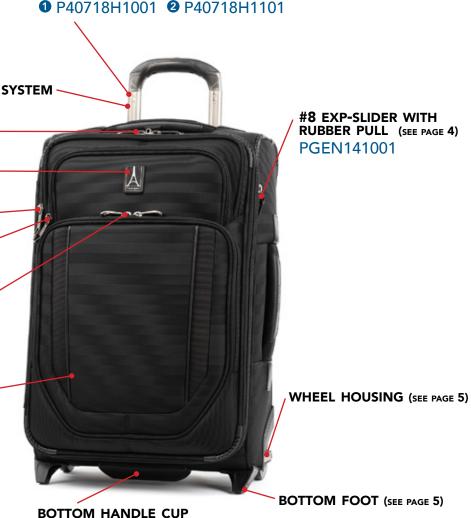

## **SPINNER (B) EXTERIOR PARTS**

- 25" EXPANDABLE -SPINNER 4071865XX
- 29" EXPANDABLE -SPINNER 4071869XX

XX (COLOR)

(01) BLACK, (22) PATRIOT BLUE, (05) TITANIUM GRAY, (32) PERFECT PLUM

2 STAGE RETRACTABLE HANDLE SYSTEM **1** P40718H1001 **2** P40718H1101 WITH LOGO PULL METAL LOGO AND LOGO HOUSING P4036Z0601 P40714Z0901 **#8 SLIDER WITH LOGO PULL (SEE PAGE 4) #8 EXP-SLIDER WITH** P40714Z05 PGEN141001 **#8 SLIDER WITH LOGO PULL (SEE PAGE 4)** P40714Z05 **INTERIOR #5 SLIDER** WITH GENERIC PULL (SEE PAGE 4) PGEN0Z0142

WHEELS (SEE PAGE 8)

**#10 INTERLOCKING SLIDER** 

RUBBER PULL (SEE PAGE 4)