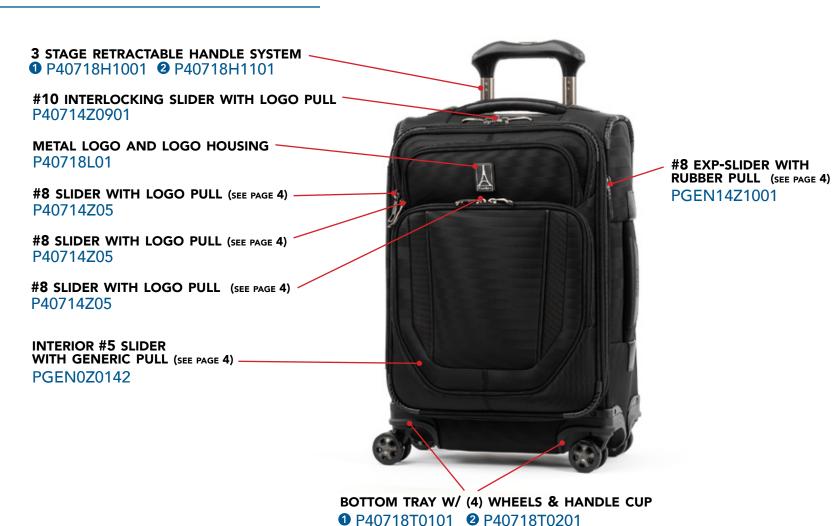

2 STAGE RETRACTABLE HANDLE SYSTEM
3 P40718H1301

**#10 INTERLOCKING SLIDER WITH LOGO PULL** P40714Z0901

METAL LOGO AND LOGO HOUSING P40718L01

#8 SLIDER WITH LOGO PULL (ALL INTERIOR PG. 4) P40714Z05

**#8 SLIDER WITH LOGO PULL** (SEE PAGE 4) P40714Z05

**#8 SLIDER WITH LOGO PULL** (SEE PAGE 4) P40714Z05

INTERIOR #5 SLIDER
WITH GENERIC PULL (SEE PAGE 4)
PGEN0Z0142

ADD-A-BAG STRAP WITH METAL HOOK P40716B0001

3 STAGE RETRACTABLE HANDLE SYSTEM

#### **BOTTOM TRAY WITH (4) WHEELS**

- **1** P40718T0101
- 2 P40718T0201