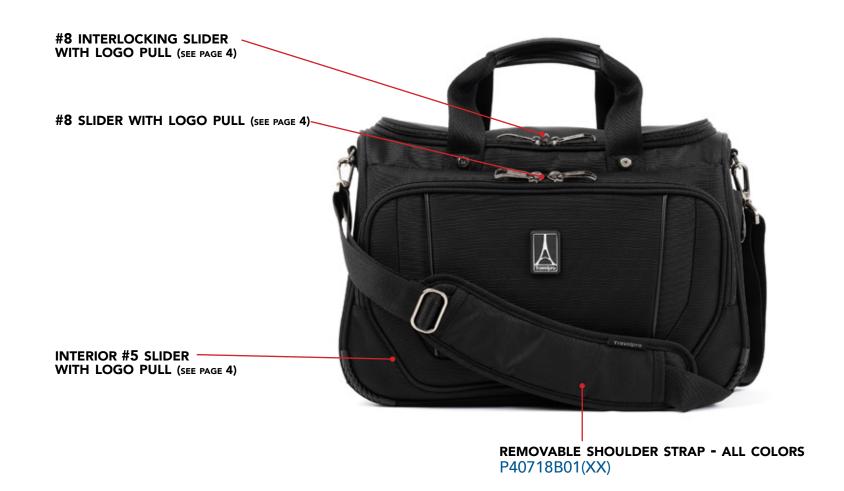

#### **CARRY-ON DUFFLE WITH SUITER - 4071889XX**

XX (COLOR)

(01) BLACK, (22) PATRIOT BLUE, (05) TITANIUM GRAY, (32) PERFECT PLUM

#8 INTERLOCKING SLIDER WITH LOGO

P40714Z0601

#8 SLIDER WITH LOGO PULL (SEE PAGE )
P40714Z0501

**REMOVABLE SHOULDER STRAP - ALL COLORS** P40718B01(XX)

REMOVABLE SUITER PANEL > P40718W0401

**REMOVABLE MESH ZIPPER POCKET** P40718MP05

INTERIOR #5 SLIDER
WITH GENERIC PULL (SEE PAGE)
PGEN0Z0142