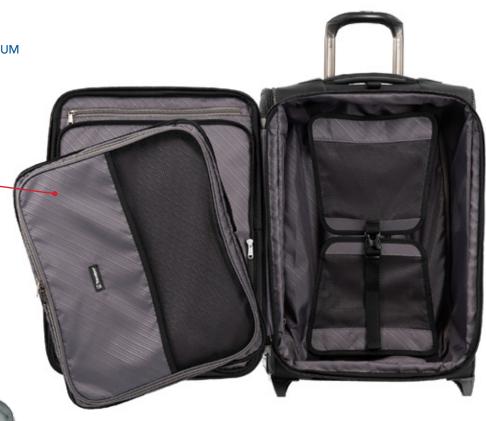

## ROLLABOARD INTERIOR/ SPINNER CHECK BAG

- 1 26" EXPANDABLE ROLLABOARD 4071819XX
- 2 25" EXPANDABLE SPINNER 4071865XX
- 3 29" EXPANDABLE SPINNER 4071869XX XX (COLOR)