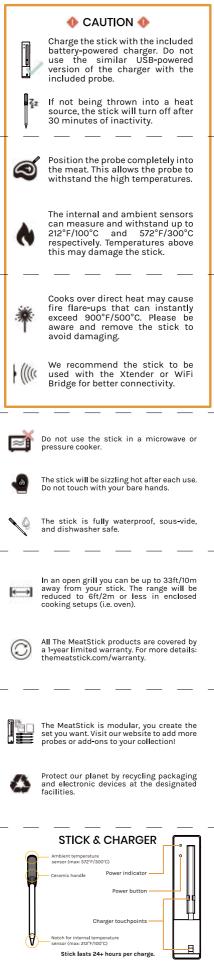

## QUICK START

1. Download the app and create an account.

Place Stick on the charger, insert batteries, click the button to activate and charge stick for 4 hours before first use.

The light will turn off after 6 sec (2 AAA batteries not included)

3. Press the button on the charger to activate the stick. Select the stick and choose your cook.

4. Remove the stick from the charger and insert completely up to the ceramic handle in the meat. The notch should be in the thickest part, away from fat and bones.

5. Get real-time data on your smartphone, we will let you know when it's ready. Remember, the stick will be sizzling hot after each cook, be careful when removing it.

After enjoying your meat, allow the stick to cool down and clean to look like new.