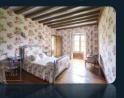

#### FLOWERS £2.300

Located on the 2<sup>nd</sup> floor 21m2 double bedroom. Has a walk-in closet.

#### **SAGE £2,000**

Located on the 2<sup>nd</sup> floor Single bed in small single room.

Apparent wooden beams on the ceiling and a shabby chic décor. Both rooms have access to a small kitchen, a lounge area with sofas, day beds with cosy cushions. The recently renovated shower room, fitted with a large walk-in shower, is shared amongst the bedrooms on the 2<sup>nd</sup> floor.

#### FLOWERS £1,800

Located on the 2<sup>nd</sup> floor 21m2 double bedroom. Has a walk-in closet.

**BIRDS £2.000** 

Located on the 2<sup>nd</sup> floor. 21m2 bedroom with 2 single beds.

access.

Located on the first floor. 21 m2 with 2 single Louis XIII original carved poster beds. Dark, moody room with an authentic feel. Louis XIII bedroom shares the bathroom with the Gold Suite, Jack and Jill equal

Apparent wooden beams on the ceiling and a shabby chic décor. Both rooms have access to a small kitchen, a lounge area with sofas, day beds with cosy cushions. The recently renovated shower room, fitted with a large walk-in shower, is shared amongst the bedrooms on the 2<sup>nd</sup> floor.