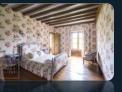

#### **SAGE £2,000**

Located on the 2<sup>nd</sup> floor Single bed in small single room.

Apparent wooden beams on the ceiling and a shabby chic décor. Both rooms have access to a small kitchen, a lounge area with sofas, day beds with cosy cushions. The recently renovated shower room, fitted with a large walk-in shower, is shared amongst the bedrooms on the 2<sup>nd</sup> floor.

Apparent wooden beams on the ceiling and a shabby chic décor. Both rooms have access to a small kitchen, a lounge area with sofas, day beds with cosy cushions. The recently renovated shower room, fitted with a large walk-in shower, is shared amongst the bedrooms on the 2<sup>nd</sup> floor.