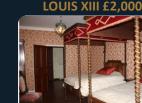

### **RED SUITE** ANTIC CAR £2,000 ANTICHAMBRE £2,000

Located on the first floor, 21 m2 bedroom with single bed, shares the bathroom with the Red Suite.

#### FLOWERS £1,800

Located on the 2<sup>nd</sup> floor 21m2 double bedroom. Has a walk-in closet.

**BIRDS £2.000** 

Located on the 2<sup>nd</sup> floor. 21m2 bedroom with 2 single beds.

access.

Located on the first floor. 21 m2 with 2 single Louis XIII original carved poster beds. Dark, moody room with an authentic feel. Louis XIII bedroom shares the bathroom with the Gold Suite, Jack and Jill equal