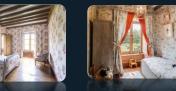

#### **SAGE £2,000**

Located on the 2<sup>nd</sup> floor Single bed in small single room.

Apparent wooden beams on the ceiling and a shabby chic décor. Both rooms have access to a small kitchen, a lounge area with sofas, day beds with cosy cushions. The recently renovated shower room, fitted with a large walk-in shower, is shared amongst the bedrooms on the 2<sup>nd</sup> floor.

Apparent wooden beams on the ceiling and a shabby chic décor. Both rooms have access to a small kitchen, a lounge area with sofas, day beds with cosy cushions. The recently renovated shower room, fitted with a large walk-in shower, is shared amongst the bedrooms on the 2<sup>nd</sup> floor.