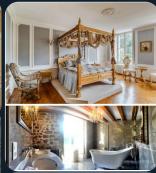

# Packages available - single occupancy

All-inclusive packages including 6 nights / 7 days at the Château, 3 meals a day and all workshops. Our bedrooms are for Queens and Kings, all South facing with breath-taking views over the French Gardens. They are uniquely decorated, each with their own period décor and antiques. Bedrooms are allocated on a first come first served basis. Choose between single occupancy (see below) or double occupancy (next page).

#### THE GOLD SUITE £2,600

One of the best bedrooms in the Château. 26m2 bedroom with a 18m2 private balcony. 2mx2m bed, fully renovated bathroom with a bathtub and a large walk-in shower. Louis XIII bedroom shares the bathroom with this room, Jack and Jill in shower. equal access.

#### THE BLUE SUITE £2,600

One of the best bedrooms the Château. 29m2 bedroom with 13m2 Ensuite bathroom. Has a stunning gilded four-poster 1.6x2m. renovated bathroom with a bathtub and a large walk-

One of the best bedrooms in the Château. 29m2 bedroom with 13m2 ensuite bathroom, with double walk-in shower (shared with antichambre). Overlooks the Japanese garden.