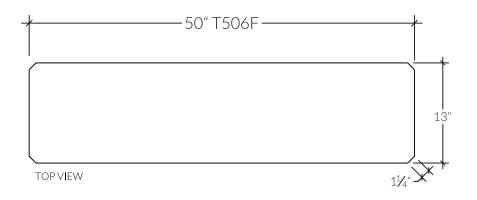

## T506F | Console

Inspired by the angular design of the T110 dining table, the T506 is a sleek, elegant console. The surface is made with Fenix NTM, a highly resistant acrylic resin that's super soft to touch and easy to wipe clean – an ideal piece for a busy entranceway.

#### **DIMENSIONS**

- 50 in x 13 in / Height 30 in
- Console top is available in solid wood or Black Fenix

T506F 061120