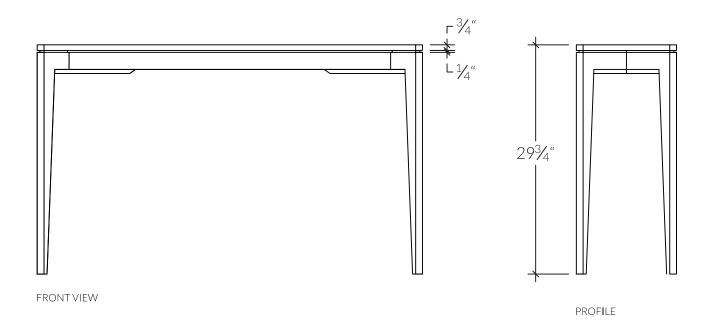

#### **DIMENSIONS**

- 50 in x 13 in / Height 30 in
- Console top is available in solid wood or Black Fenix

T506F 061120