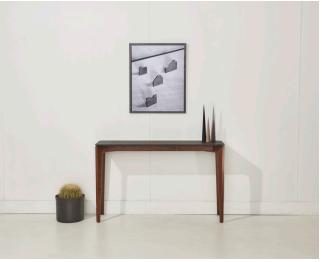

## T506F | Console

Inspired by the angular design of the T110 dining table, the T506 is a sleek, elegant console. The surface is made with Fenix NTM, a highly resistant acrylic resin that's super soft to touch and easy to wipe clean – an ideal piece for a busy entranceway.

#### **DIMENSIONS**

- 50 in x 13 in / Height 30 in
- Console top is available in solid wood or Black Fenix

T506F 061120