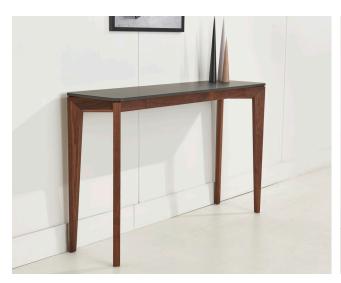

## T506F | Console

Inspired by the angular design of the T110 dining table, the T506 is a sleek, elegant console. The surface is made with Fenix NTM, a highly resistant acrylic resin that's super soft to touch and easy to wipe clean – an ideal piece for a busy entranceway.

#### **DIMENSIONS**

- 50 in x 13 in / Height 30 in
- Console top is available in solid wood or Black Fenix

T506F 061120