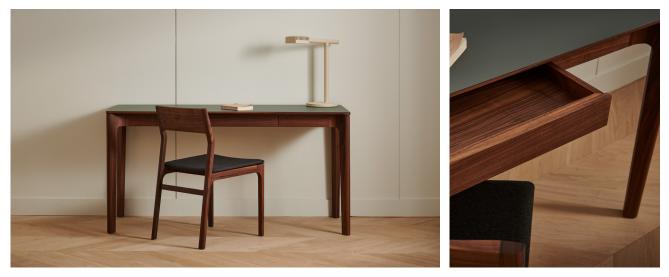

## **Cove Collection**

Cove, our newest collection, originally inspired by a simple curved form became our most technically challenging. The junction of the flared apron and the rounded legs pushed our woodworking team to maintain the original design direction while ensuring the integrity of the structure.

#### T408 | Desk

The T408 features and inset apron on all four sides and a subtle cove detail for which the collection is named. The table top is available in solid wood like the base or Fenix NTM, a highly resistant acrylic resin as pictured here.