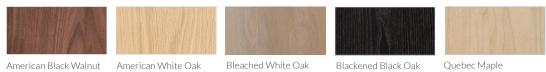

# KASTELLA

## **Cove Collection**

Cove, our newest collection, originally inspired by a simple curved form became our most technically challenging. The junction of the flared apron and the rounded legs pushed our woodworking team to maintain the original design direction while ensuring the integrity of the structure.



#### T408 | Desk

The T408 features and inset apron on all four sides and a subtle cove detail for which the collection is named. The table top is available in solid wood like the base or Fenix NTM, a highly resistant acrylic resin as pictured here.

#### MATERIALS



### SPECIFICATIONS

- Finished with a hand rubbed oil or a matte water based lacquer.
- Handmade in Montréal.

#### DIMENSIONS

- 60 in x 24 in / Height 30 in
- 60 in x 30 in / Height 30 in
- Desk top is available in solid wood or in Fenix

## KASTELLA

## **Cove Collection** T408 | Desk



TOP VIEW





FRONT VIEW

PROFILE