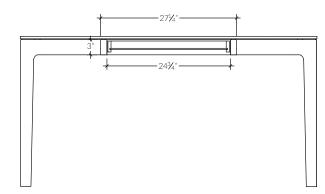

#### DIMENSIONS

- 60 in x 24 in / Height 30 in
- 60 in x 30 in / Height 30 in
- Desk top is available in solid wood or in Fenix

## **Cove Collection** T408 | Desk

TOP VIEW

FRONT VIEW

PROFILE