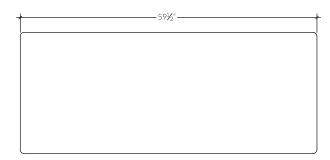

#### DIMENSIONS

- 60 in x 24 in / Height 30 in
- 60 in x 30 in / Height 30 in
- Desk top is available in solid wood or in Fenix

## **Cove Collection** T408 | Desk

TOP VIEW

FRONT VIEW

PROFILE