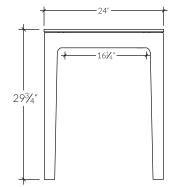

curved form became our most technically challenging. The junction of the flared apron and the rounded legs pushed our woodworking team to maintain the original design direction while ensuring the integrity of the structure.



#### T408 | Desk

The T408 features and inset apron on all four sides and a subtle cove detail for which the collection is named. The table top is available in solid wood like the base or Fenix NTM, a highly resistant acrylic resin as pictured here.

#### MATERIALS



### SPECIFICATIONS

- Finished with a hand rubbed oil or a matte water based lacquer.
- Handmade in Montréal.

#### DIMENSIONS

- 60 in x 24 in / Height 30 in
- 60 in x 30 in / Height 30 in
- Desk top is available in solid wood or in Fenix

## KASTELLA

## **Cove Collection** T408 | Desk



TOP VIEW





FRONT VIEW

PROFILE