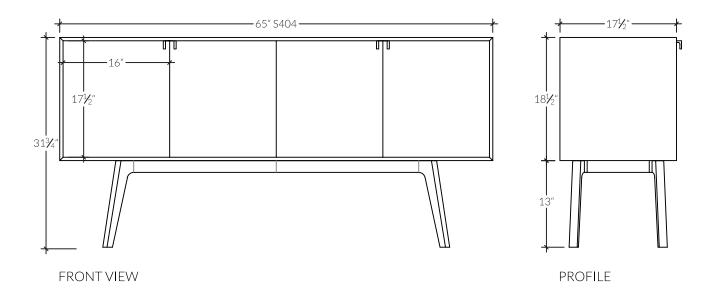

## S404 | Buffet

The S404 is a solid wood buffet that takes its cues from mid century design. The 4 doors with custom pulls open to reveal two interior drawers and shelving. A highly customizable buffet that can easily adapt to different environments depending on the wood species and base combination.

#### DIMENSIONS

- Standard: 65 in x 17<sup>1/2</sup> in / Height 31 in
- The base is available in solid wood or brushed brass plating
- Custom sizing available

5404 061120 1/2