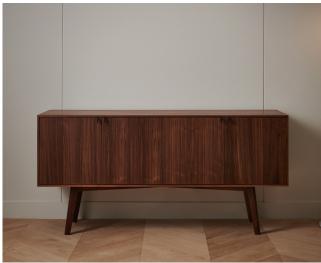

## S404 | Buffet

The S404 is a solid wood buffet that takes its cues from mid century design. The 4 doors with custom pulls open to reveal two interior drawers and shelving. A highly customizable buffet that can easily adapt to different environments depending on the wood species and base combination.

#### DIMENSIONS

- Standard: 65 in x 17<sup>1/2</sup> in / Height 31 in
- The base is available in solid wood or brushed brass plating
- Custom sizing available

5404 061120 1/2