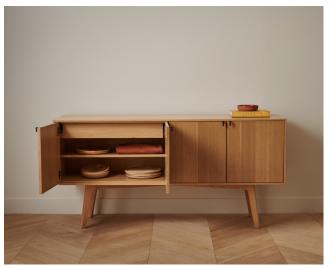

## S404 | Buffet

The S404 is a solid wood buffet that takes its cues from mid century design. The 4 doors with custom pulls open to reveal two interior drawers and shelving. A highly customizable buffet that can easily adapt to different environments depending on the wood species and base combination.

#### DIMENSIONS

- Standard: 65 in x 17<sup>1/2</sup> in / Height 31 in
- The base is available in solid wood or brushed brass plating
- Custom sizing available

5404 061120 1/2