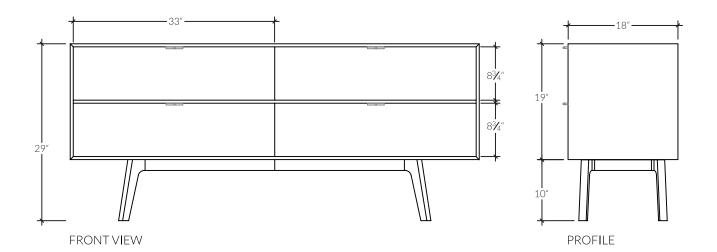

#### DIMENSIONS

- Standard: 67 in x 18 in / Height 29 in
- The base is available in solid wood or brushed brass plating
- Custom sizing available