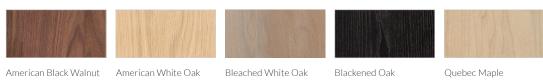

# KASTELLA

### **Shift Collection**

The Shift collection represents the company's transition from a predominantly geometric aesthetic to the use of softer, rounded lines. The collection takes its cues from American mid century furniture as well as the simplicity and functionality of Scandinavian design. Through the rounded legs and soft edges, the pieces were designed to bring an effortless feel and a sense of lightness to the wood.



#### S108 | Dresser

The S108 is a solid wood dresser with 4 deep drawers. The piece features custom pulls; dovetail drawers and an elegant base available in solid wood or brass. The S108 is a highly customizable dresser that can look quite different depending on the wood species and base combination.

#### MATERIALS



#### SPECIFICATIONS

- Finished with a hand rubbed oil or a matte water based lacquer.
- Handmade in Montréal.

#### DIMENSIONS

- Standard: 67 in x 18 in / Height 29 in
- The base is available in solid wood or brushed brass plating
- Custom sizing available

## KASTELLA

Shift Collection S108 | Dresser