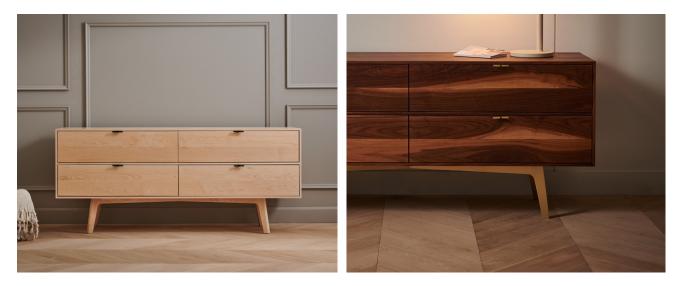

#### S108 | Dresser

The S108 is a solid wood dresser with 4 deep drawers. The piece features custom pulls; dovetail drawers and an elegant base available in solid wood or brass. The S108 is a highly customizable dresser that can look quite different depending on the wood species and base combination.

### **Shift Collection**

The Shift collection represents the company's transition from a predominantly geometric aesthetic to the use of softer, rounded lines. The collection takes its cues from American mid century furniture as well as the simplicity and functionality of Scandinavian design. Through the rounded legs and soft edges, the pieces were designed to bring an effortless feel and a sense of lightness to the wood.