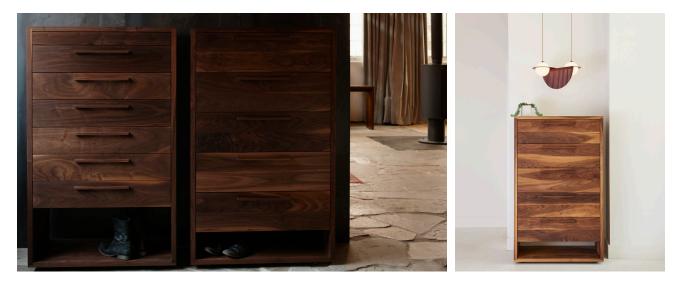

#### S107 | Dresser

The S107 is an elegant 6 drawer solid wood dresser. The piece is compact enough for small spaces without compromising on storage. This is one of our original designs and still a favourite in the collection. \*We recommend wall mounting the unit.

#### DIMENSIONS

- 33 in x 18 in / Height 56 in
- Available with 5 or 6 drawers