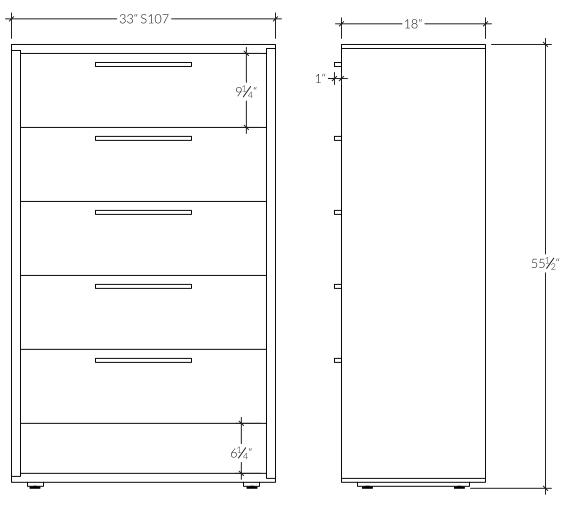

#### DIMENSIONS

- 33 in x 18 in / Height 56 in
- Available with 5 or 6 drawers

## **Bremen Collection** S107 | Dresser

**FRONT VIEW** 

PROFILE