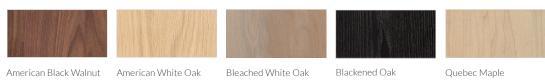

# KASTELLA

### **Shift Collection**

The Shift collection represents the company's transition from a predominantly geometric aesthetic to the use of softer, rounded lines. The collection takes its cues from American mid century furniture as well as the simplicity and functionality of Scandinavian design. Through the rounded legs and soft edges, the pieces were designed to bring an effortless feel and a sense of lightness to the wood.



### C205 | Chair

The C205 is a handcrafted, solid wood chair that is both durable in structure and light in appearance. The curved seat and rounded details highlight the chair's elegance while providing maximum comfort.

#### MATERIALS



#### SPECIFICATIONS

- Finished with a hand rubbed oil or a matte water based lacquer.
- Handmade in Montréal.

#### DIMENSIONS

• 18 in x 22 in / Height 32 in

## KASTELLA

Shift Collection C205 | Chair



**FRONT VIEW** 

PROFILE