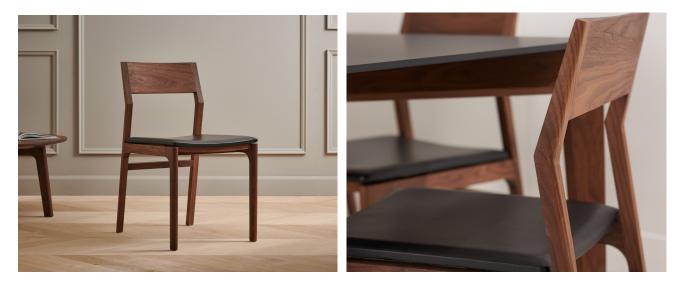

### C205 | Chair

The C205 is a handcrafted, solid wood chair that is both durable in structure and light in appearance. The curved seat and rounded details highlight the chair's elegance while providing maximum comfort.