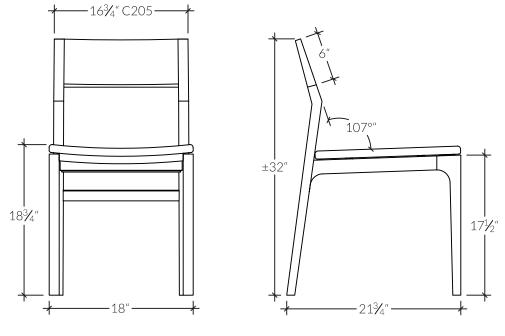

#### DIMENSIONS

• 18 in x 22 in / Height 32 in

## KASTELLA

Shift Collection C205 | Chair

**FRONT VIEW** 

PROFILE