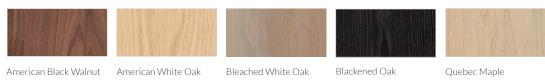

# KASTELLA

### **Bremen Collection**

The Bremen Collection pays tribute to the founder Jason Burhop's family roots and the rigour and precision of German manufacturing. The collection is aesthetically geometric; functional, minimal designs that allow the natural characteristics of the wood to shine.



### C204 | Chair

The C204 is a handcrafted chair that is both durable in structure and elegant in appearance. The solid wood chair features geometric lines, a curved back and an custom upholstered seat for added comfort.

#### MATERIALS



#### SPECIFICATIONS

- Finished with a hand rubbed oil or a matte water based lacquer.
- Handmade in Montréal.

#### DIMENSIONS

• 19 in x 21 in / Height 32 in

## KASTELLA

**Bremen Collection** C204 | Chair