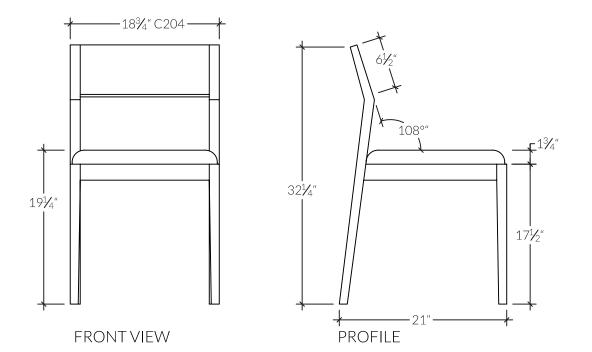

# KASTELLA

### **Bremen Collection**

The Bremen Collection pays tribute to the founder Jason Burhop's family roots and the rigour and precision of German manufacturing. The collection is aesthetically geometric; functional, minimal designs that allow the natural characteristics of the wood to shine.



### C204 | Chair

The C204 is a handcrafted chair that is both durable in structure and elegant in appearance. The solid wood chair features geometric lines, a curved back and an custom upholstered seat for added comfort.

#### MATERIALS



#### SPECIFICATIONS

- Finished with a hand rubbed oil or a matte water based lacquer.
- Handmade in Montréal.

#### DIMENSIONS

• 19 in x 21 in / Height 32 in

## KASTELLA

**Bremen Collection** C204 | Chair