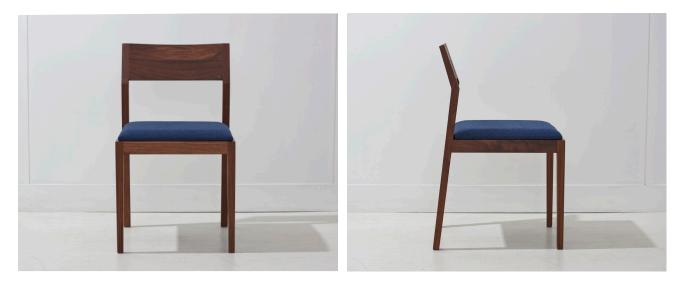

### C204 | Chair

The C204 is a handcrafted chair that is both durable in structure and elegant in appearance. The solid wood chair features geometric lines, a curved back and an custom upholstered seat for added comfort.