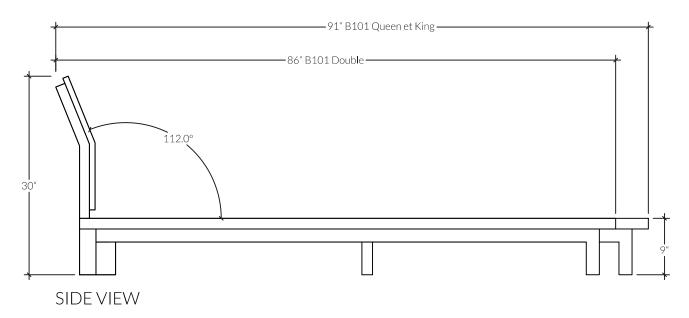

#### DIMENSIONS

- Double: 86 in x 63 in / Height 30 in
- Queen: 91 in x 69 in / Height 30 in
- King: 91 in x 85 in / Height 30 in

B101 122819 1/2