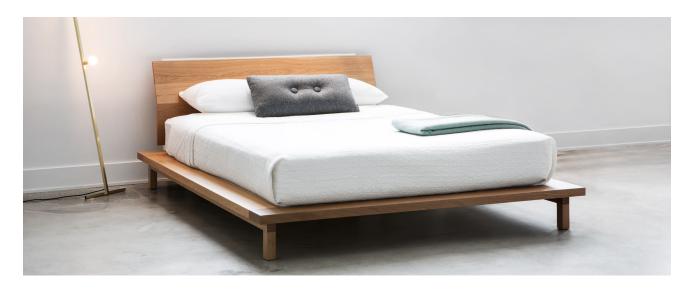

## B101 | Bed

The B101, one of our original designs, is a sleek, modern bed with a low profile and a generous wood platform. Its angled headboard allows for maximum comfort.

#### DIMENSIONS

- Double: 86 in x 63 in / Height 30 in
- Queen: 91 in x 69 in / Height 30 in
- King: 91 in x 85 in / Height 30 in

B101 122819 1/2