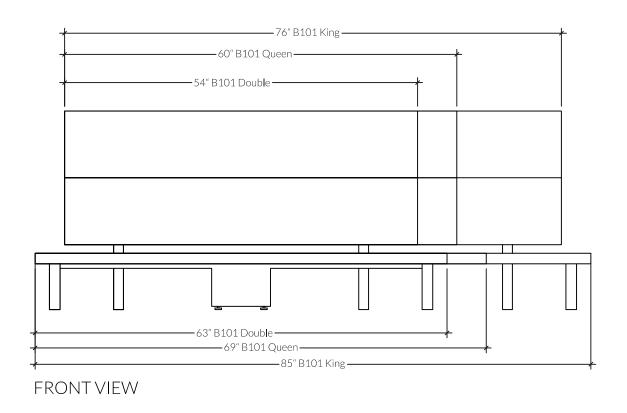

#### DIMENSIONS

- Double: 86 in x 63 in / Height 30 in
- Queen: 91 in x 69 in / Height 30 in
- King: 91 in x 85 in / Height 30 in

B101 122819 1/2