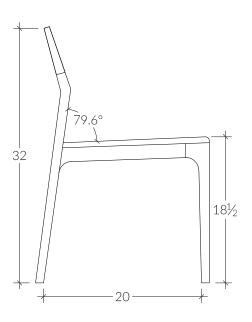

#### **SPECIFICATIONS**

- 18 in x 22 in H 32 in
- Fabric options available

### C205 | Dining Chair

TOP VIEW

FRONT VIEW

SIDE VIEW