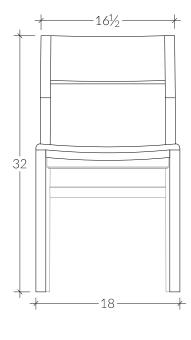

#### **SPECIFICATIONS**

- 18 in x 22 in H 32 in
- Fabric options available

### C205 | Dining Chair

TOP VIEW

FRONT VIEW

SIDE VIEW