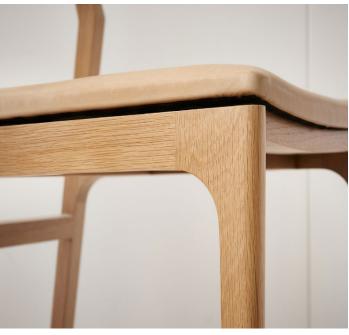

### C205 | Dining Chair

Designed and handmade in Montreal, the C205 chair is a timeless contemporary chair. Handcrafted from solid wood, the C205 is both durable in structure and light in appearance. The bent plywood seat allows for lighter foam, highlighting the chair's elegance while providing maximum comfort.