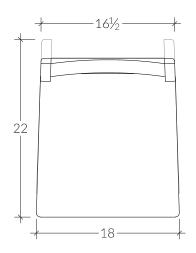

#### **SPECIFICATIONS**

- 18 in x 22 in H 32 in
- Fabric options available

### C205 | Dining Chair

TOP VIEW

FRONT VIEW

SIDE VIEW