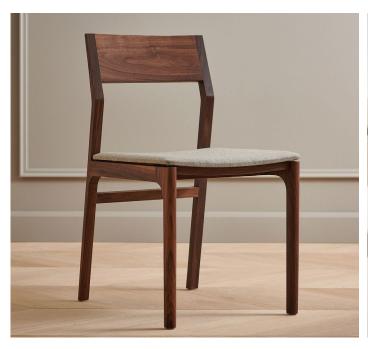

### C205 | Dining Chair

Designed and handmade in Montreal, the C205 chair is a timeless contemporary chair. Handcrafted from solid wood, the C205 is both durable in structure and light in appearance. The bent plywood seat allows for lighter foam, highlighting the chair's elegance while providing maximum comfort.

#### **SPECIFICATIONS**

- 18 in x 22 in H 32 in
- Fabric options available