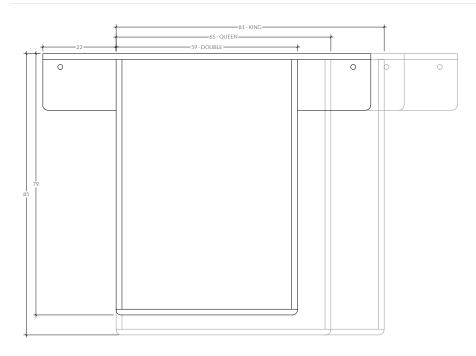

#### **SPECIFICATIONS**

- Double: 80 in x 103 in H 36 in
- Queen: 85 in x 109 in H 36 in
- King: 85 in x 125 in H 36 in
- Side table: 22 in x 15.5 in H 6.5 in

#### TOP VIEW