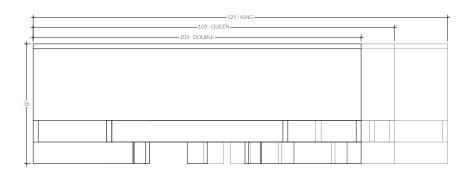

#### **SPECIFICATIONS**

- Double: 80 in x 103 in H 36 in
- Queen: 85 in x 109 in H 36 in
- King: 85 in x 125 in H 36 in
- Side table: 22 in x 15.5 in H 6.5 in

#### FRONT VIEW

SIDE VIEW