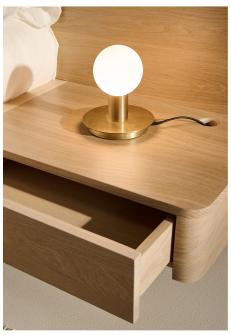

### B108 | Curved Solid Wood Bed

A minimalist bed with integrated side tables and a low-profile, fullwidth headboard. The impressive headboard anchors the bed and creates a floating effect for the base and handy side tables, which include a practical drawer with integrated outlets for device connections.