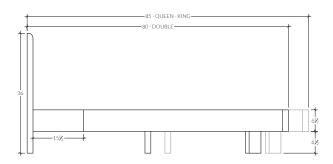

#### **SPECIFICATIONS**

- Double: 80 in x 103 in H 36 in
- Queen: 85 in x 109 in H 36 in
- King: 85 in x 125 in H 36 in
- Side table: 22 in x 15.5 in H 6.5 in

#### FRONT VIEW

SIDE VIEW