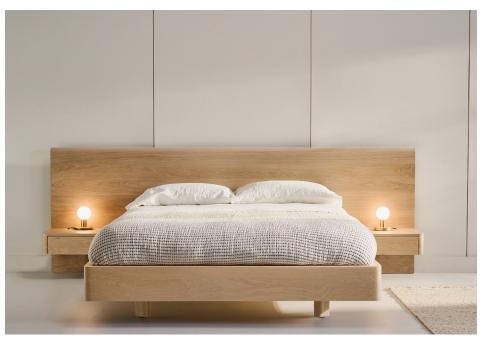

### B108 | Curved Solid Wood Bed

A minimalist bed with integrated side tables and a low-profile, fullwidth headboard. The impressive headboard anchors the bed and creates a floating effect for the base and handy side tables, which include a practical drawer with integrated outlets for device connections.

#### **SPECIFICATIONS**

- Double: 80 in x 103 in H 36 in
- Queen: 85 in x 109 in H 36 in
- King: 85 in x 125 in H 36 in
- Side table: 22 in x 15.5 in H 6.5 in