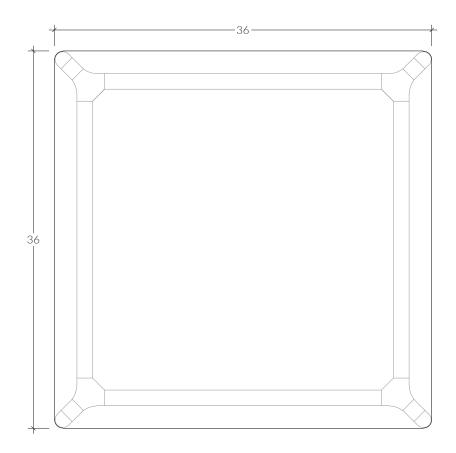

### T213C | Square Coffee Table

The T213C square coffee table shares the same cove details and inset apron on all four sides. A highly customizable piece, the top is available in solid wood like the base or Fenix NTM, a highly resistant acrylic resin.

#### **SPECIFICATIONS**

- 36 in x 36 in x 18 in
- Custom size available

## T213C | Square Coffee Table

TOP VIEW

SIDE VIEW