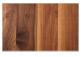

#### WOOD

American White Oak

American Rlack Walnut Select

- Finished with a hand rubbed oil or a matte water based lacquer
- The desktop is available in solid wood or select Fenix colours