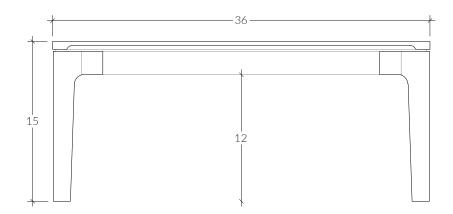

### T213C | Square Coffee Table

The T213C square coffee table shares the same cove details and inset apron on all four sides. A highly customizable piece, the top is available in solid wood like the base or Fenix NTM, a highly resistant acrylic resin.

#### **SPECIFICATIONS**

- 36 in x 36 in x 18 in
- Custom size available

## T213C | Square Coffee Table

TOP VIEW

SIDE VIEW