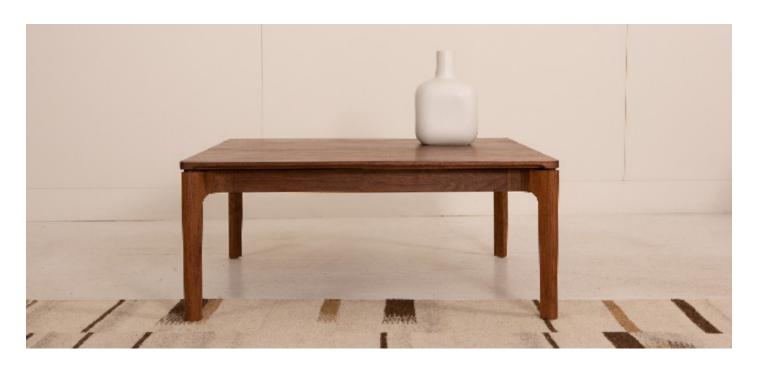

### T213C | Square Coffee Table

The T213C square coffee table shares the same cove details and inset apron on all four sides. A highly customizable piece, the top is available in solid wood like the base or Fenix NTM, a highly resistant acrylic resin.

#### **SPECIFICATIONS**

- 36 in x 36 in x 18 in
- Custom size available

#### WOOD

American White Oak

American Rlack Walnut Select

- Finished with a hand rubbed oil or a matte water based lacquer
- The desktop is available in solid wood or select Fenix colours