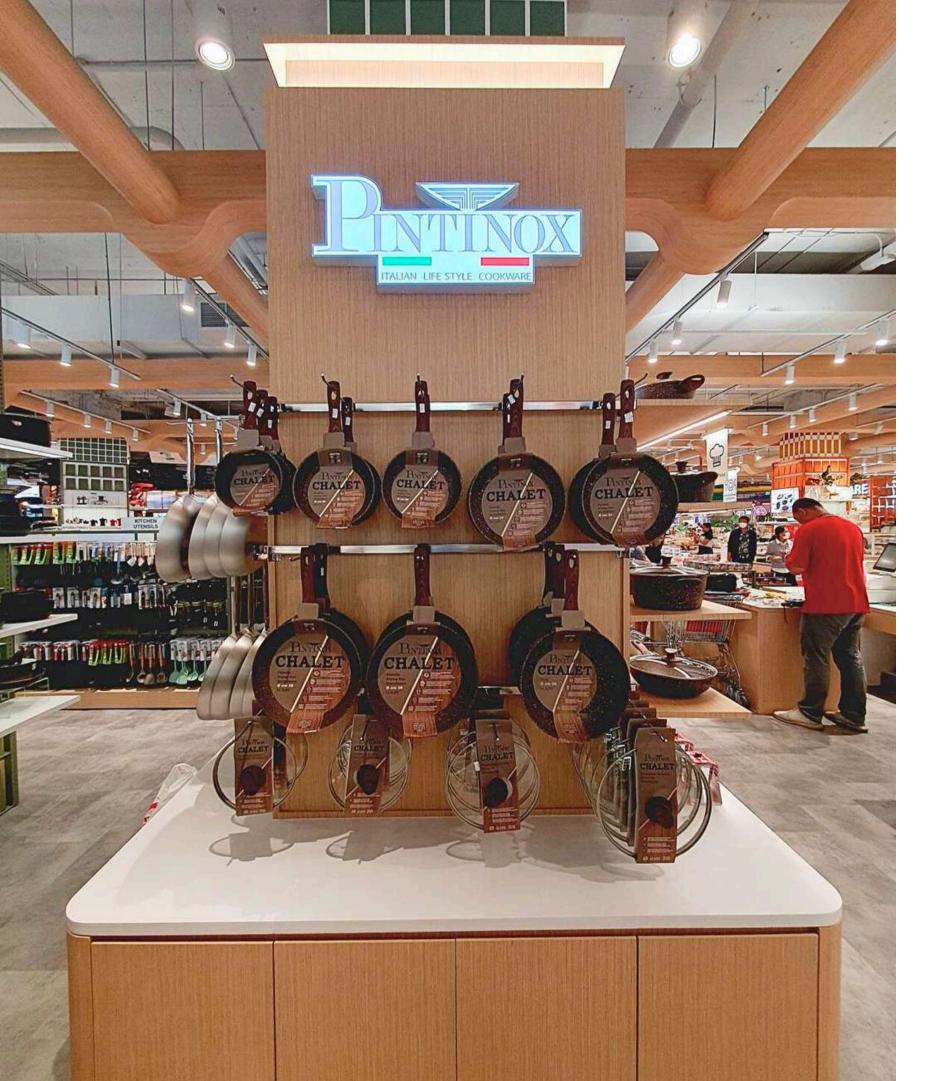

# PINTINOX

# A brand with strong identity

Born in 1929, the company subsequently grew and developed into an important industrial concern.

Today Pintinox is a leader in the cutlery market.

Titanium, bronze, gold: our cutlery comes unique and unforgettable. PINTI 1929 MADE IN ITALY is the most prestigious line that includes nearly 90 years of history.