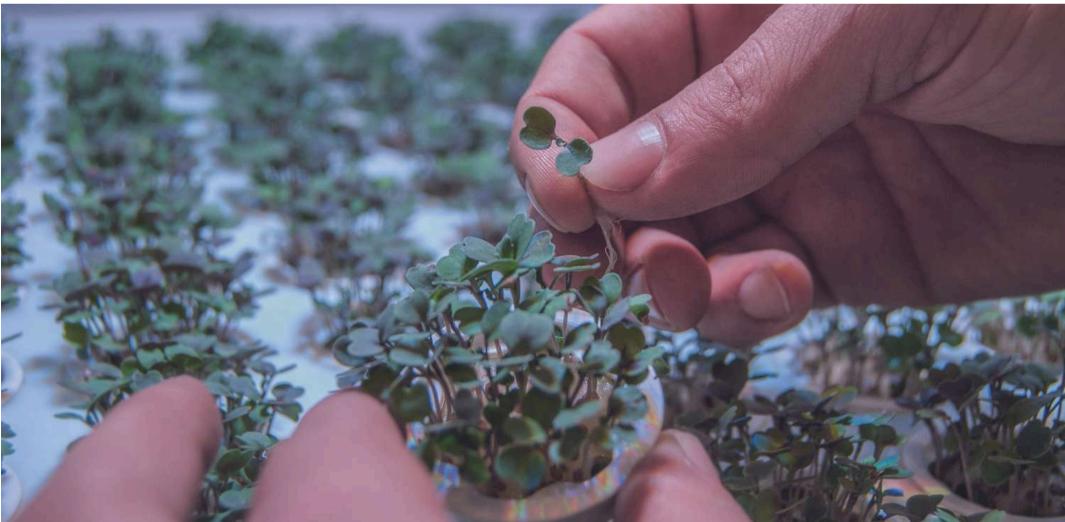

# Your indoor greenhouse

Tomato+ is the revolutionary indoor greenhouse, which allows you to grow vegetable sprouts, herbs and salads of the highest quality all year round.

Designed in Italy, the Tomato+ indoor greenhouse has immediately conquered famous names of restaurants, including numerous Michelin stars.