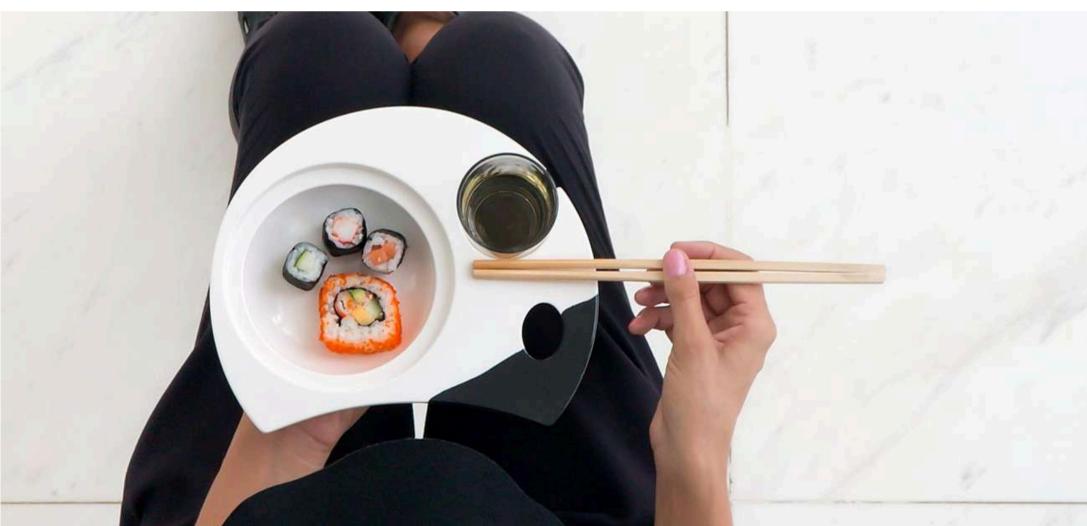

# Party on your hand!

Dubla is focused on product design.

By resting the tray on your palm, the weight of drink and food is distributed more evenly.

The tray is made from safe and strong melamine which allows the tray to be both light and strong.

The tray can be used with wine glasses and tumblers, plastic cups and bowls.