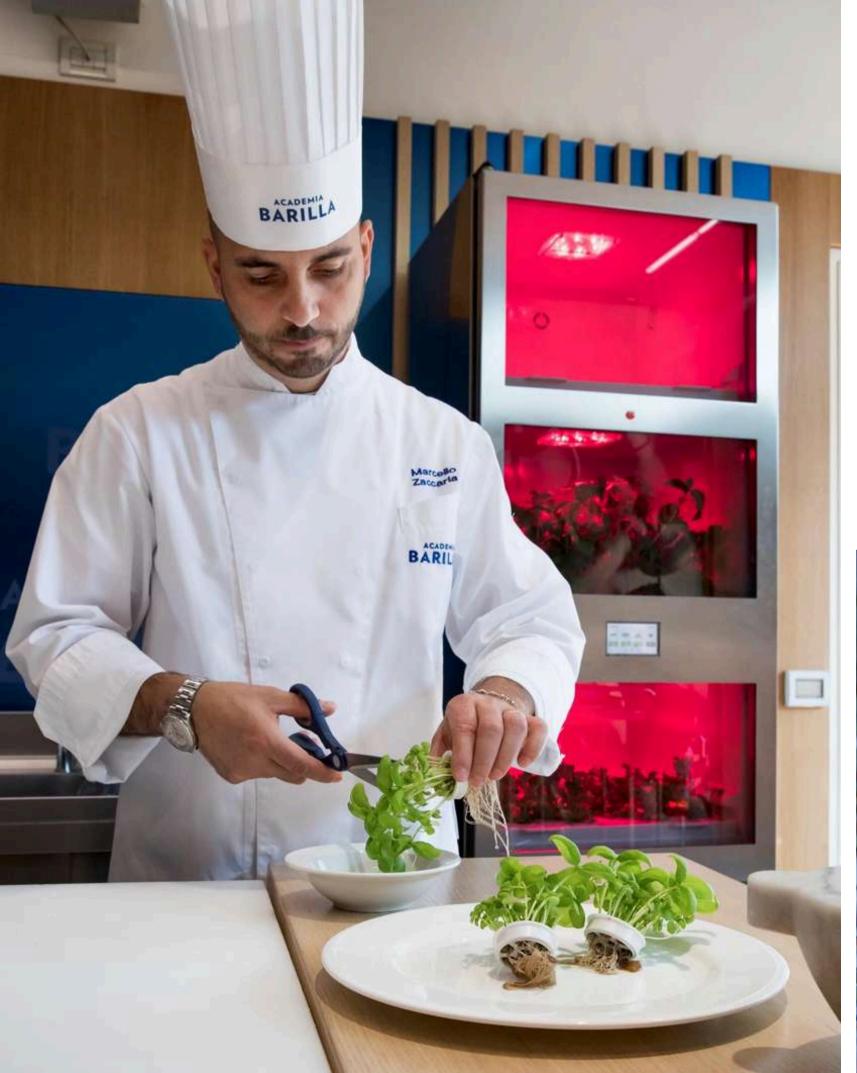

# Your indoor greenhouse

Tomato+ is the revolutionary indoor greenhouse, which allows you to grow vegetable sprouts, herbs and salads of the highest quality all year round.

Designed in Italy, the Tomato+ indoor greenhouse has immediately conquered famous names of restaurants, including numerous Michelin stars.