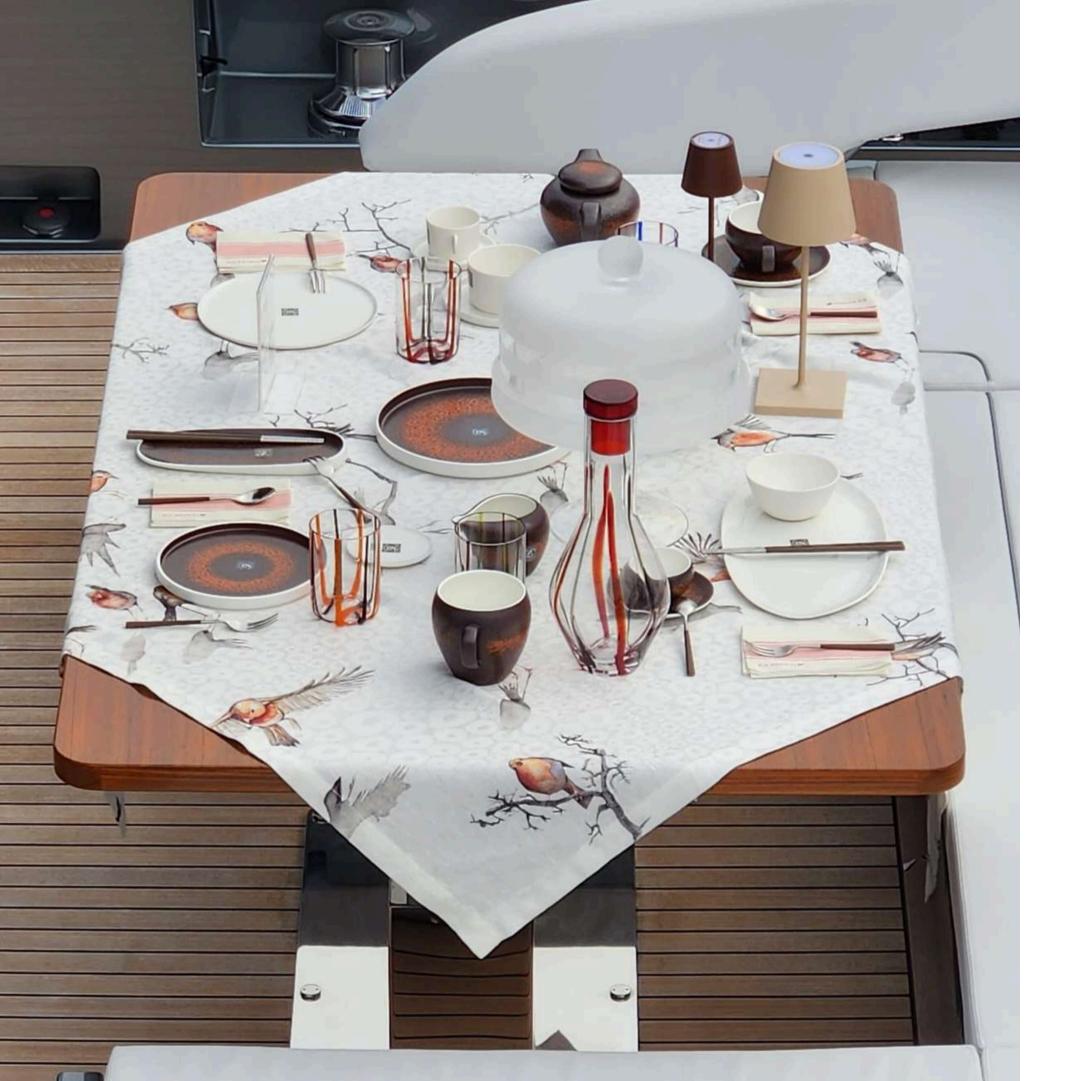

# Party on your hand!

Dubla is focused on product design.

By resting the tray on your palm, the weight of drink and food is distributed more evenly.

The tray is made from safe and strong melamine which allows the tray to be both light and strong.

The tray can be used with wine glasses and tumblers, plastic cups and bowls.