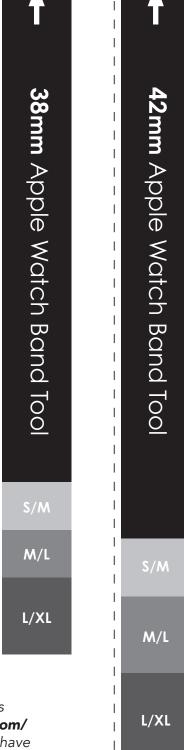

## **38mm** Apple Watch Band Sizes

| BAND SIZE                 | FITS WRIST SIZE (in) | (cm)       |
|---------------------------|----------------------|------------|
| <b>S/M</b> (small-medium) | 5.2"- 5.7"           | 13.2- 14.5 |
| M/L (medium-large)        | 5.8"- 6.2"           | 14.6- 15.8 |
| L/XL (large-extra large)  | 6.3"- 7"             | 15.9- 17.8 |

## **42mm** Apple Watch Band Sizes

| BAND SIZE                 | FITS WRIST SIZE (in) | (cm)       |
|---------------------------|----------------------|------------|
| <b>S/M</b> (small-medium) | 5.8"- 6.4"           | 14.7- 16.3 |
| M/L (medium-large)        | 6.5"- 7.2"           | 16.4- 18.3 |
| L/XL (large-extra large)  | 7.3"- 8.2"           | 18.4- 20.8 |

- 1. Cut out the Apple Watch band tool that corresponds to your Apple Watch size.
- 2. Wrap the tool around your wrist and be sure that the arrow lies on top.
- **3.** Choose the size that the arrow points to.