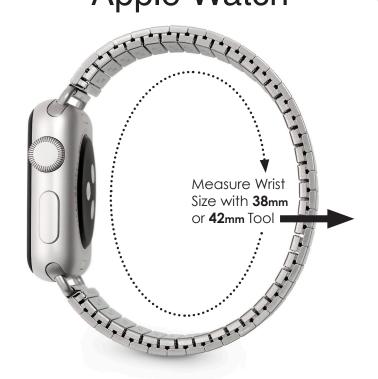

- 1. Cut out the Apple Watch band tool that corresponds to your Apple Watch size.
- 2. Wrap the tool around your wrist and be sure that the arrow lies on top.
- **3.** Choose the size that the arrow points to.

If you are on the line between sizes, we recommend choosing the larger size as you can remove links with the use of our link removal guide found at speidel.com/ apple-band-size.pdf. You can also visit a local authorized Speidel jeweler and have it sized for you. Visit **speidel.com/store\_locator** to find a jeweler near you.