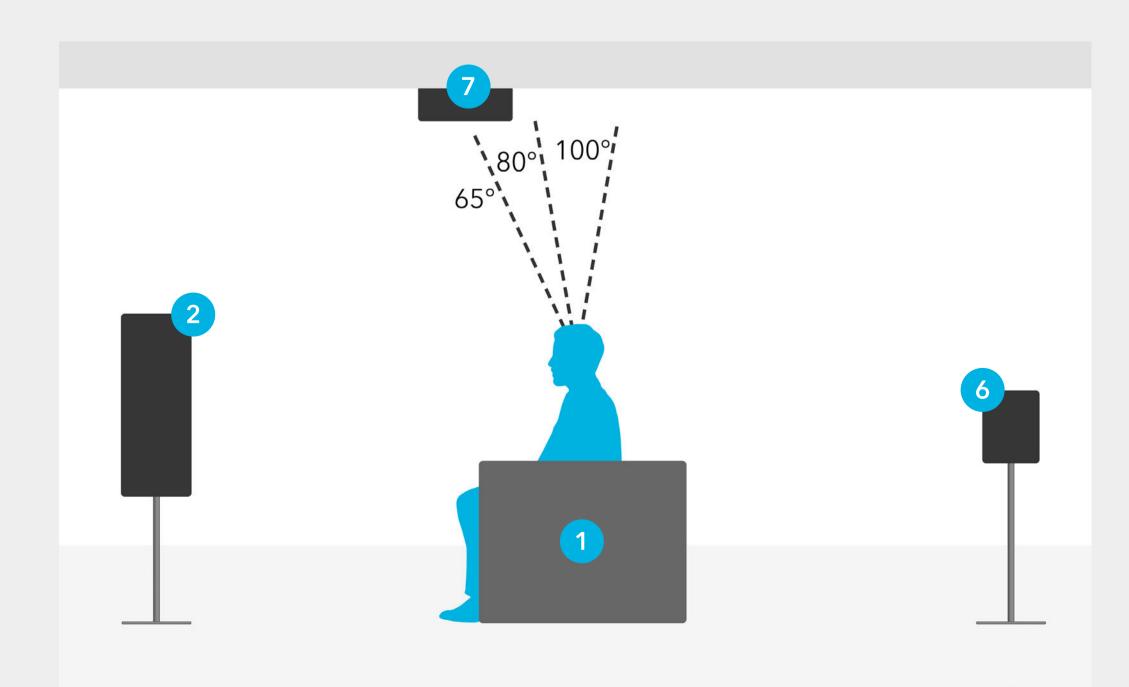

## Home Theater Speaker Guide

Optimize your sound system that includes Dolby Atmos® technology with this step-by-step guide to the best speaker setup.



SPEAKER PLACEMENT FOR 7.1.2 SETUP

## 7.1.2 Overhead Speakers

- 1. Seating position
- 2. Left & right speakers
- 3. Center speaker
- 4. Subwoofer
- 5. Left & right surround speakers
- 6. Left & right rear surround speakers
- 7. Left & right top middle overhead speakers

## Dolby Atmos speaker setups: What do these numbers mean?

When shopping for Dolby Atmos home theater components, you'll see a new way of describing speaker configurations.



This refers to how many overhead or Dolby Atmos enabled speakers you can use in your Dolby Atmos capable setup.



PERSPECTIVE DETAIL FOR 7.1.2 SETUP