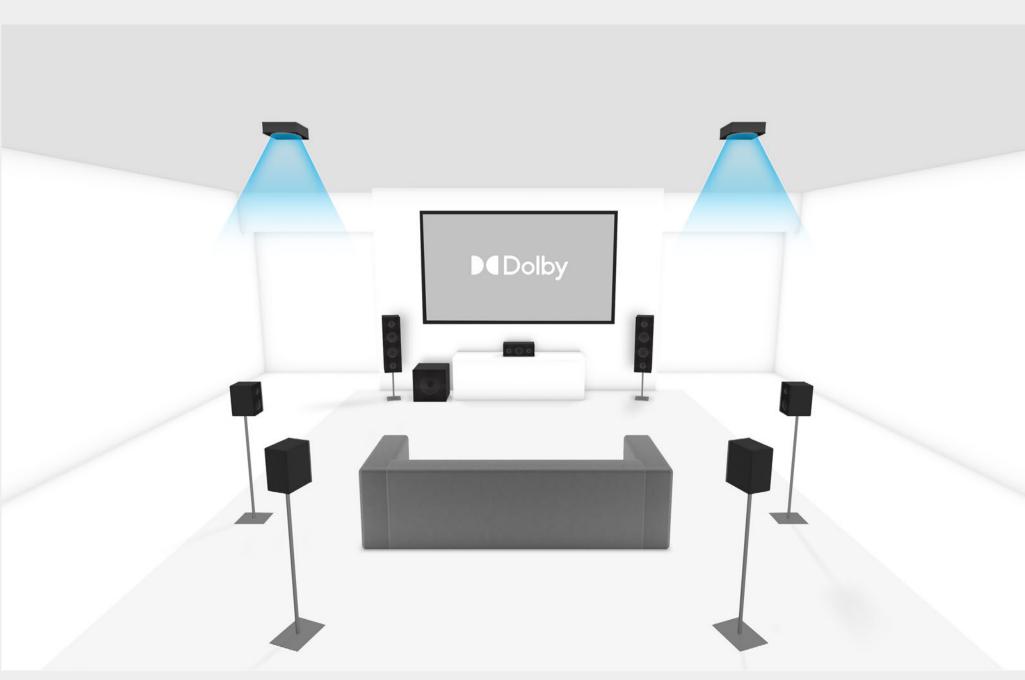

## 7.1.2 Overhead Speakers

- 1. Seating position
- 2. Left & right speakers
- 3. Center speaker
- 4. Subwoofer
- 5. Left & right surround speakers
- 6. Left & right rear surround speakers
- 7. Left & right top middle overhead speakers