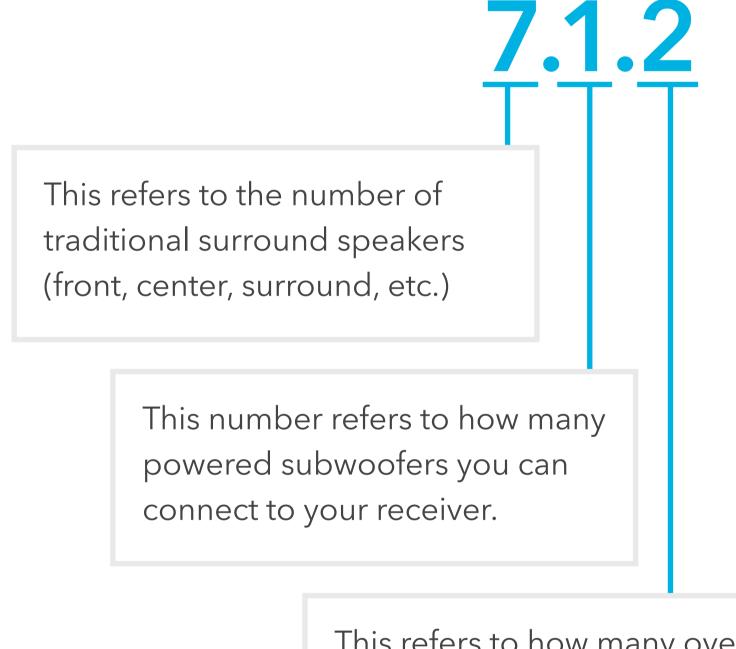

## Dolby Atmos speaker setups: What do these numbers mean?

When shopping for Dolby Atmos home theater components, you'll see a new way of describing speaker configurations.

This refers to how many overhead or Dolby Atmos enabled speakers you can use in your Dolby Atmos capable setup.