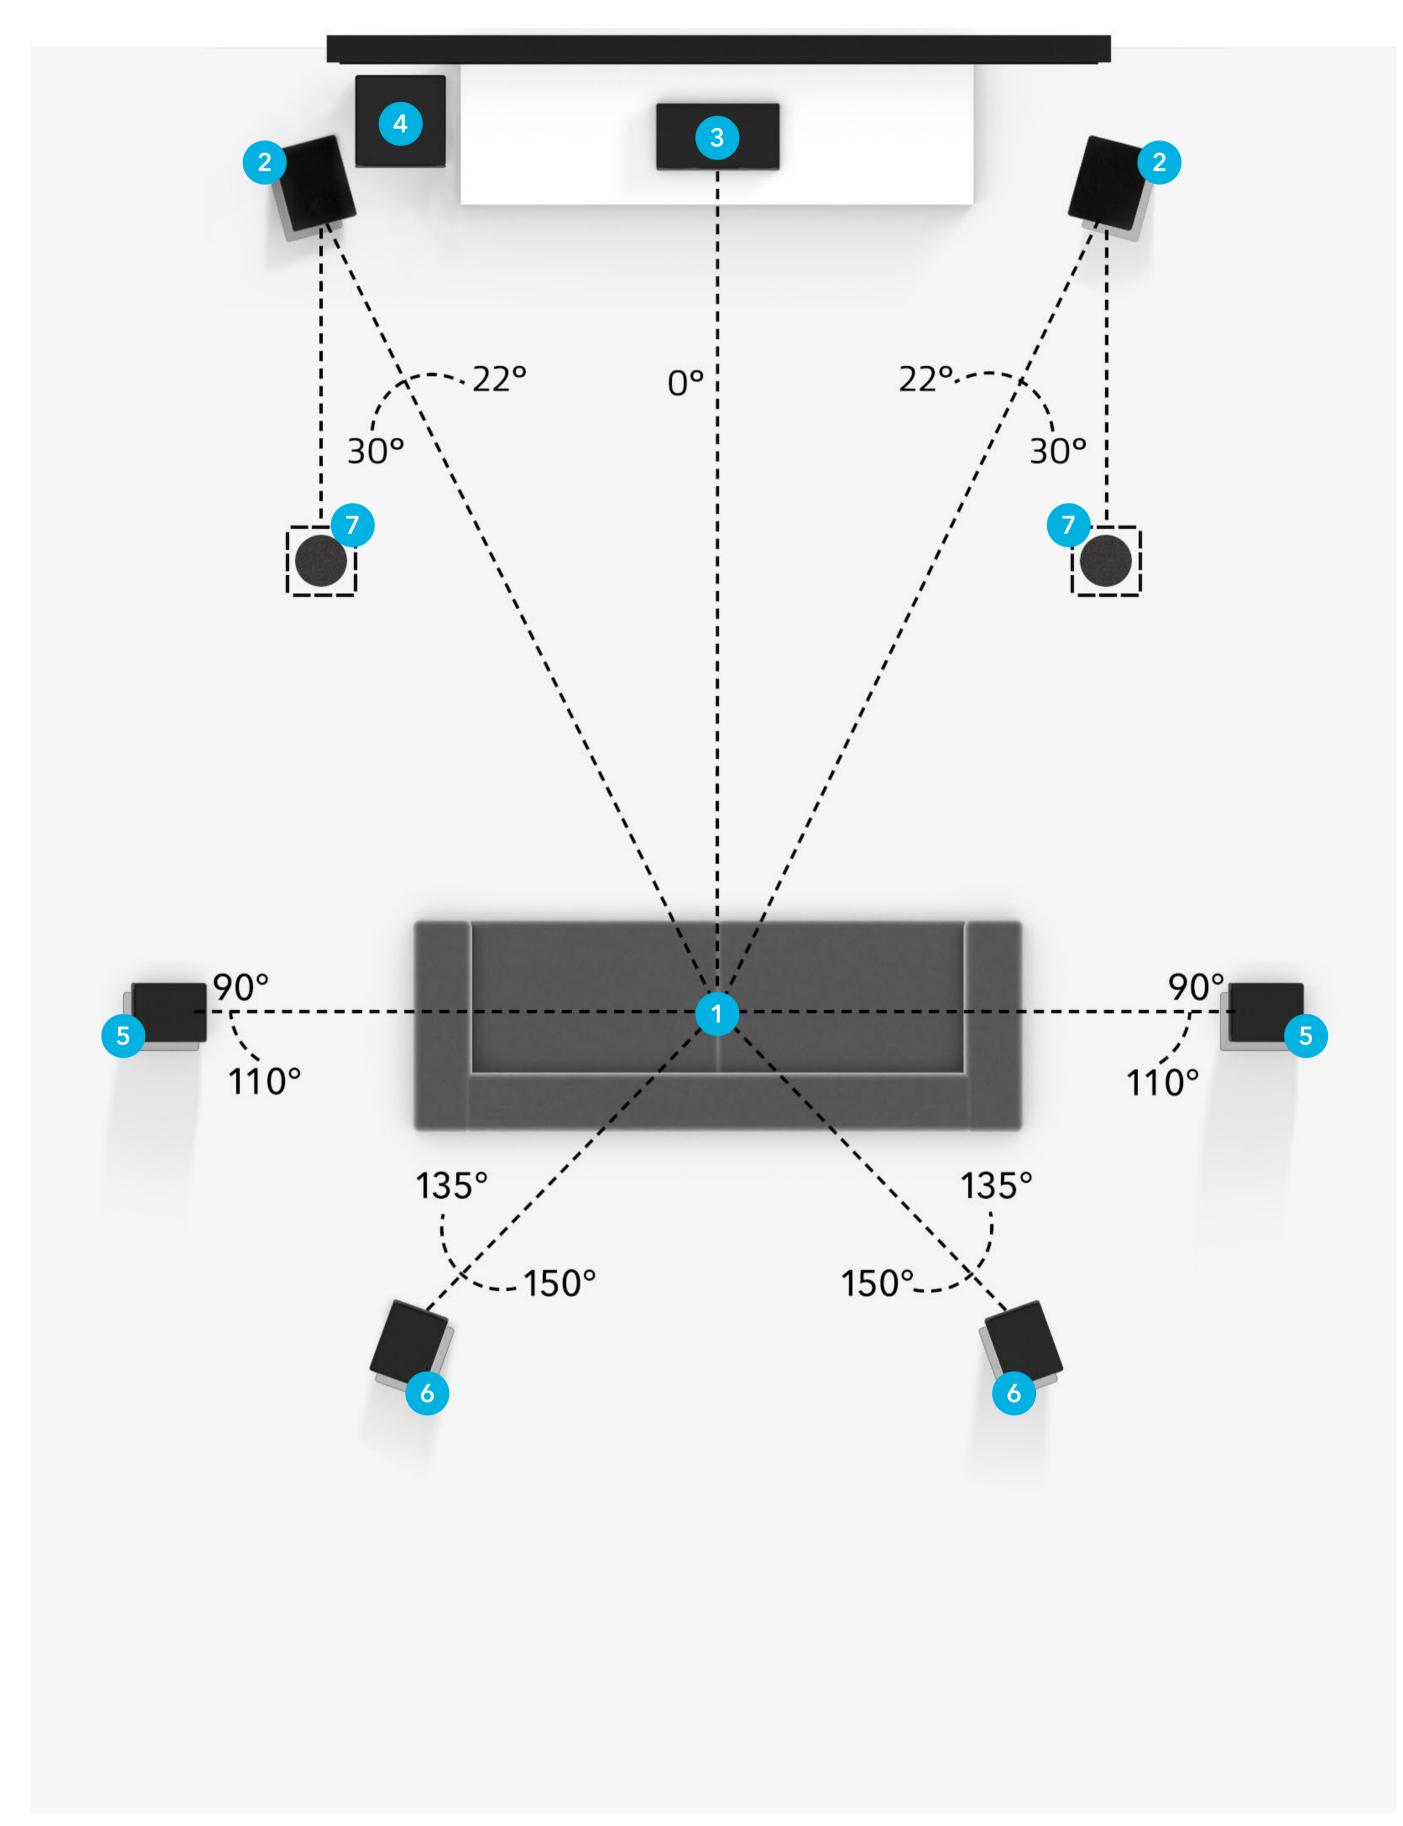

## 7.1.2 Overhead Speakers

- 1. Seating position
- 2. Left & right speakers
- 3. Center speaker
- 4. Subwoofer
- 5. Left & right surround speakers
- 6. Left & right rear surround speakers
- 7. Left & right top middle overhead speakers