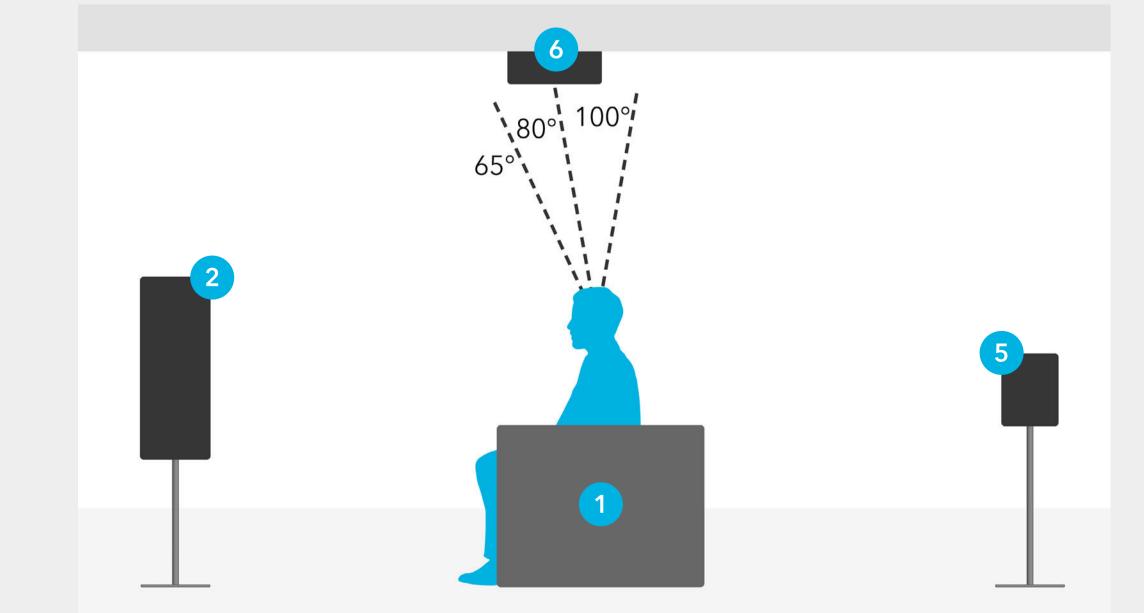

#### **OVERHEAD SPEAKER PLACEMENT DETAIL FOR 5.1.2 SETUP**

**PERSPECTIVE DETAIL FOR 5.1.2 SETUP**