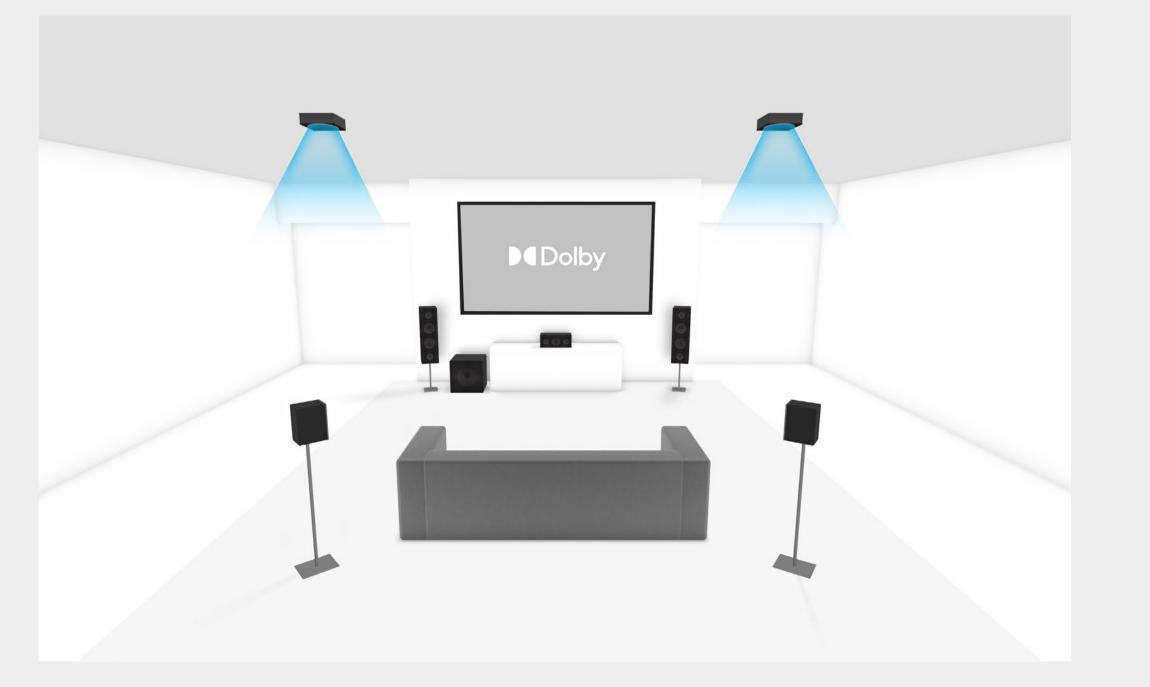

# 5.1.2 Overhead Speakers

- Seating position
- Left & right speakers 2.
- Center speaker 3.
- Subwoofer 4.
- Left & right surround speakers 5.
- 6. Left & right top middle overhead speakers

### **SPEAKER PLACEMENT FOR 5.1.2 SETUP**