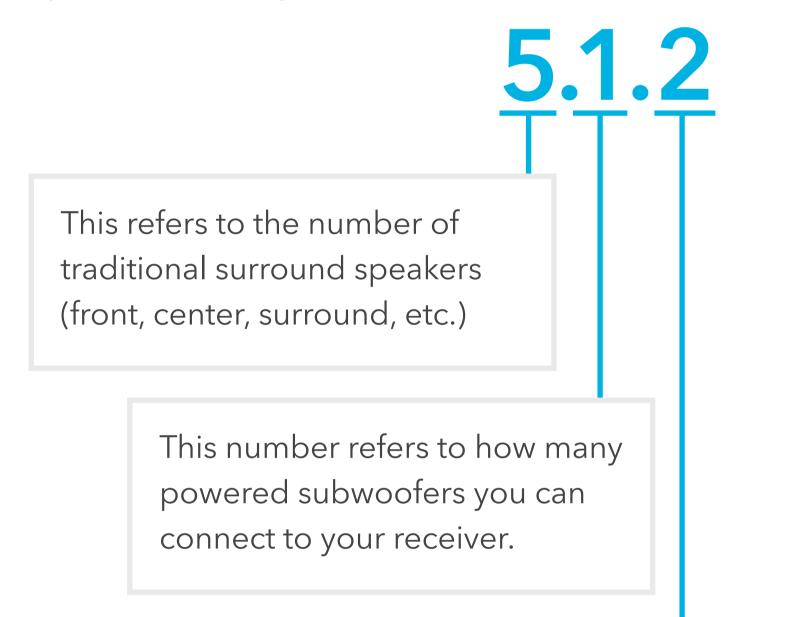

### Dolby Atmos speaker setups: What do these numbers mean?

When shopping for Dolby Atmos home theater components, you'll see a new way of describing speaker configurations.

This refers to how many overhead or Dolby Atmos enabled speakers you can use in your Dolby Atmos capable setup.