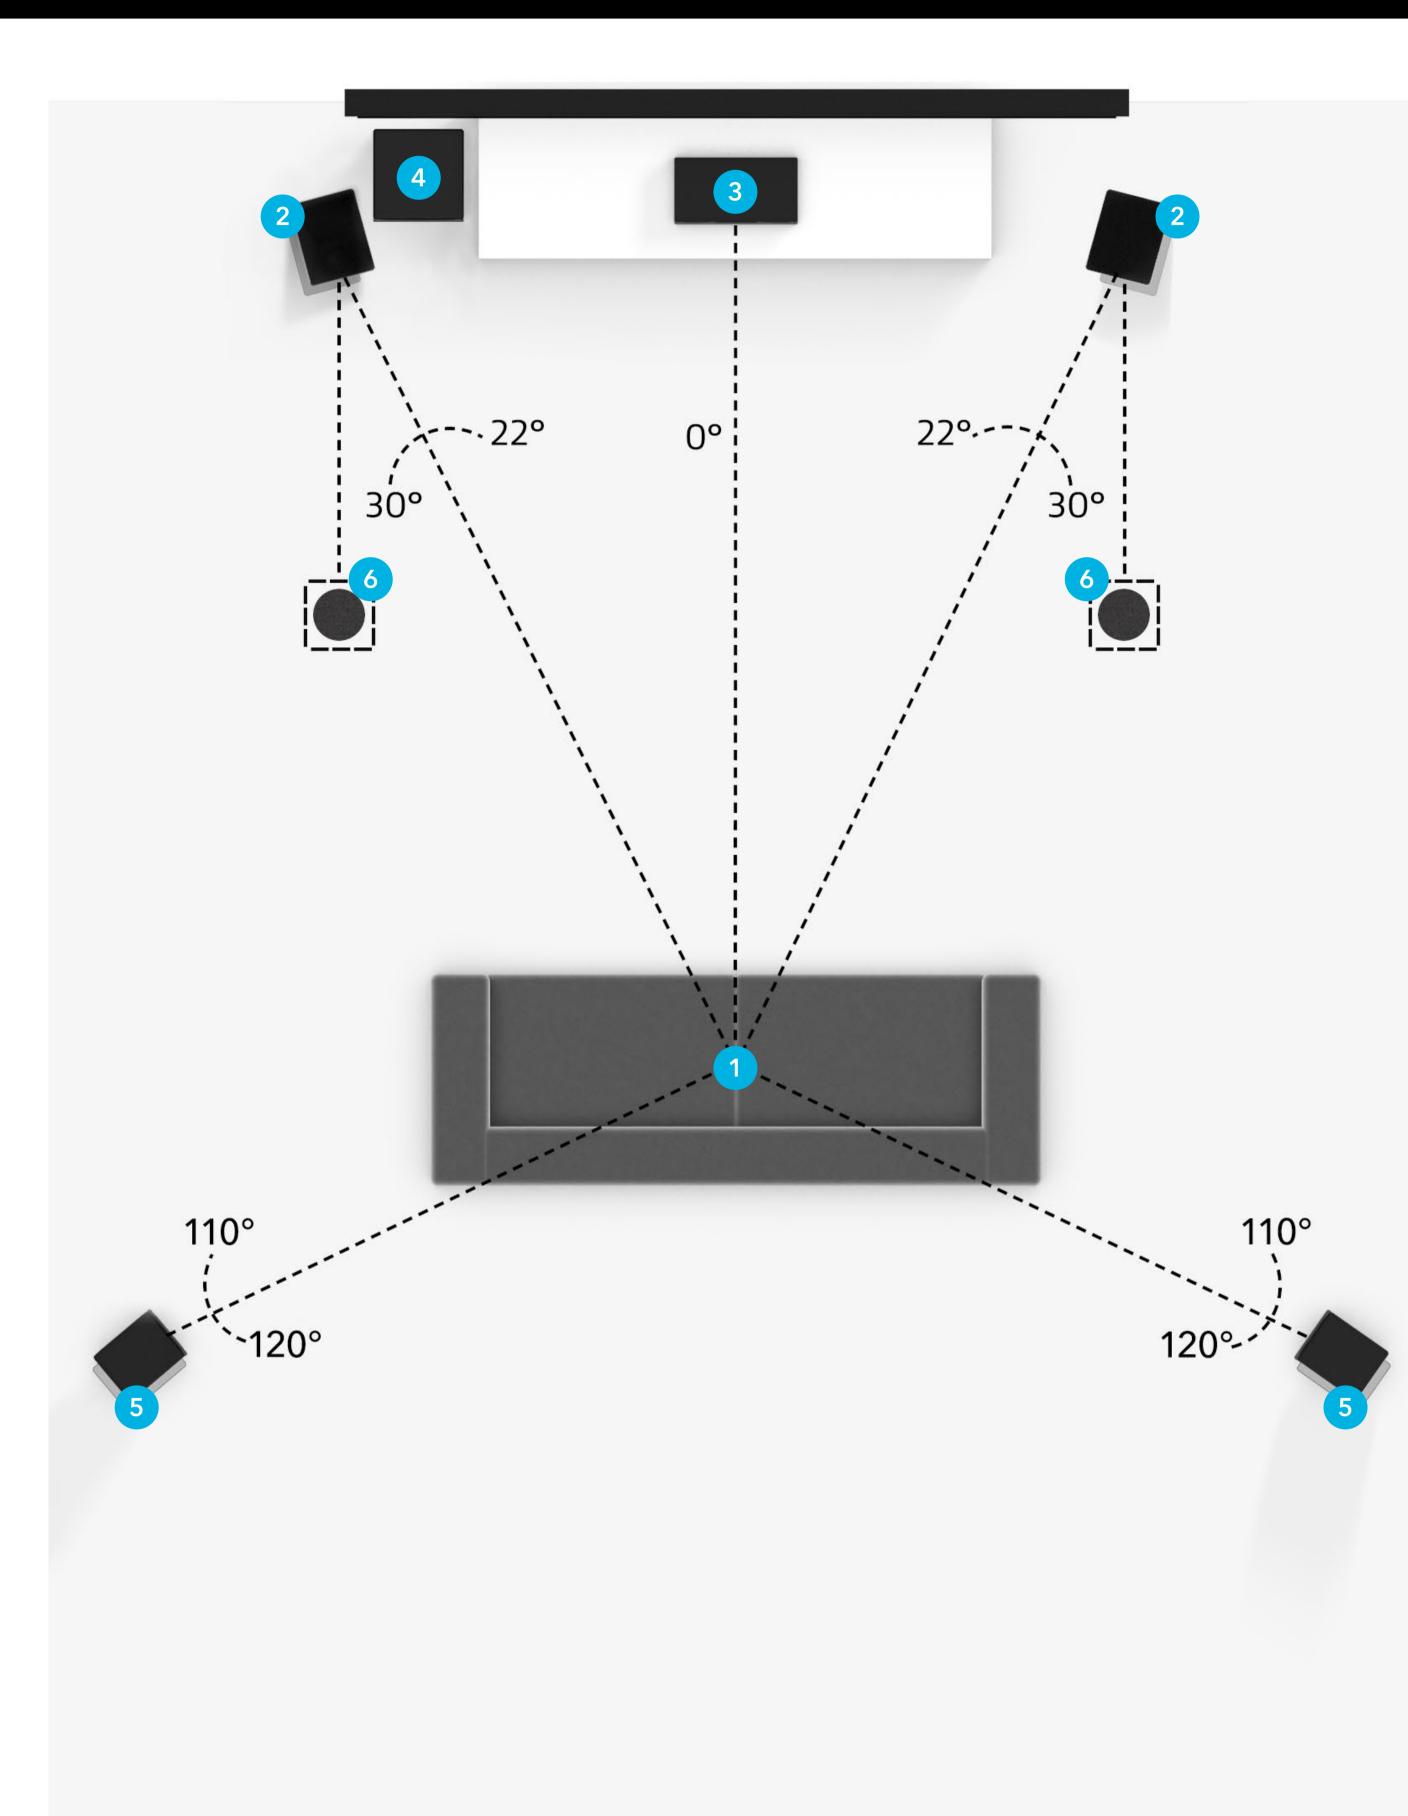

# 5.1.2 Overhead Speakers

- Seating position
- Left & right speakers 2.
- Center speaker 3.
- Subwoofer 4.
- Left & right surround speakers 5.
- 6. Left & right top middle overhead speakers

### **SPEAKER PLACEMENT FOR 5.1.2 SETUP**