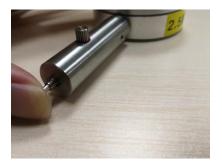

**Step3:** Insert the ferrule into bottom of measuring rod and push the positioning pin up, then screw the fixed button to keep positioning pin still.

**Step4:** After finishing the steps above, we can start to measure the ferrule length. Insert the ferule into bottom of measuring rod, then read the test value on screen.