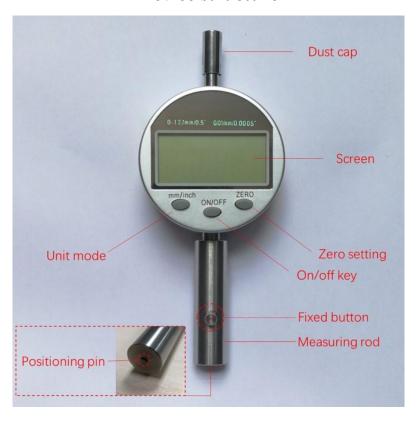

## **Device structure**



## **Operating instruction**

**Step1:** Press the ON button of device. Put the device in planar surface and then press zero button for zero setting.



Step2: The positioning pin protrudes the bottom of measuring rod at the initial state.



**Step3:** Insert the ferrule into bottom of measuring rod and push the positioning pin up, then screw the fixed button to keep positioning pin still.



**Step4:** After finishing the steps above, we can start to measure the ferrule length. Insert the ferule into bottom of measuring rod, then read the test value on screen.



**Step5:** Measuring finished and press the OFF button of device.