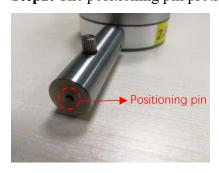

## **Operating instruction**

**Step1:** Press the ON button of device. Put the device in planar surface and then press zero button for zero setting.

Step2: The positioning pin protrudes the bottom of measuring rod at the initial state.

**Step3:** Insert the ferrule into bottom of measuring rod and push the positioning pin up, then screw the fixed button to keep positioning pin still.

**Step4:** After finishing the steps above, we can start to measure the ferrule length. Insert the ferule into bottom of measuring rod, then read the test value on screen.