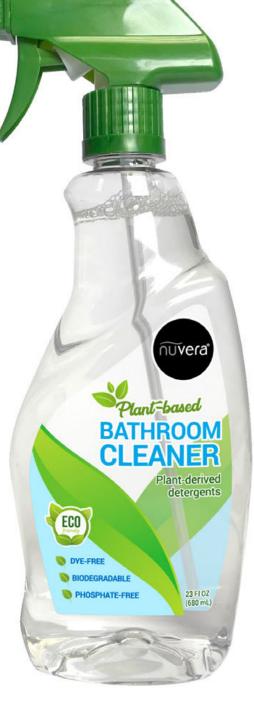

# Plant-based Bathroom Cleaner

nuvera

CLEANS AND SHINES! This effective streak-free formula, with plant-derived detergents, contains no ammonia or phosphates and is biodegradable. Cuts through soapy film and lime buildup. Leaves no oily residue and is non-abrasive. Works on toilets, faucets, shower walls, bathroom tiles, and more. Lightly scented and infused with natural fragrance oils. Safe for use around family and pets.

### **DIRECTIONS**

Test in an inconspicuous area before use. Spray 6–8 inches from surface. Spray surface, simply wipe, and watch how easy grease and grime are removed! Do not mix with bleach. Note: Not recommended for use on wood or other varnished surfaces. Not for use on cultured marble.