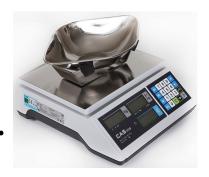

Small Sweet Scoop

Large Veg Scoop

- Price calculating. Also has facility to preset up to 4 buttons with stored prices
- Tare Function
- Mains Power Supply
- Rechargeable Battery with up to 8 hours usage
- Auto power off to maximise battery life
- Front and rear LCD displays