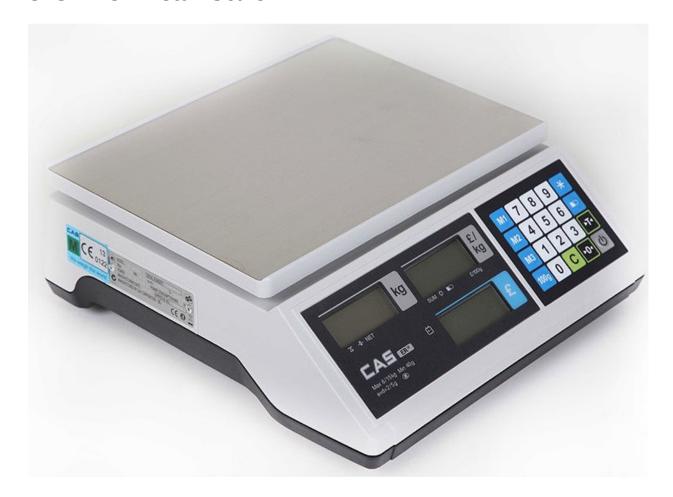

## CAS ER JR Retail Scale

- Choice of Capacities (please specify when ordering):
  0-3 Kg in 1g intervals then 3-6 Kg in 2g intervals
  0-6 Kg in 2g intervals then 6-15 Kg in 5g intervals
  0-15 Kg in 5g intervals then 15-30 Kg in 10g intervals
- Choice of Platforms (please specify when ordering):
  Flat Plate (290mm x 209mm) pictured above

Small Sweet Scoop

Large Veg Scoop

- Price calculating. Also has facility to preset up to 4 buttons with stored prices
- Tare Function
- Mains Power Supply
- Rechargeable Battery with up to 8 hours usage
- Auto power off to maximise battery life
- Front and rear LCD displays