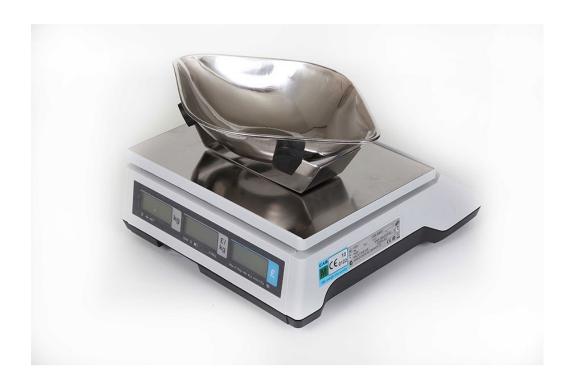

Small Sweet Scoop

Large Veg Scoop

- Price calculating. Also has facility to preset up to 4 buttons with stored prices
- Tare Function
- Mains Power Supply
- Rechargeable Battery with up to 8 hours usage
- Auto power off to maximise battery life
- Front and rear LCD displays