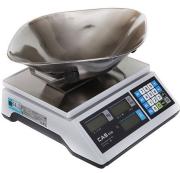

Small Sweet Scoop

Large Veg Scoop

- Price calculating. Also has facility to preset up to 4 buttons with stored prices
- Tare Function
- Mains Power Supply
- Rechargeable Battery with up to 8 hours usage
- Auto power off to maximise battery life
- Front and rear LCD displays