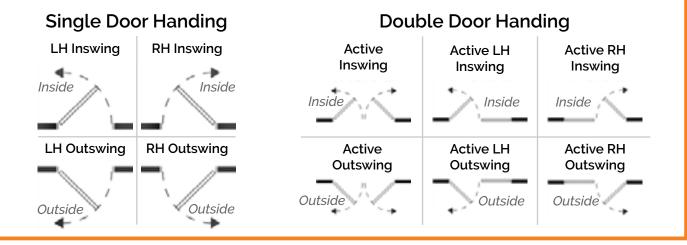

## Door Measurement Worksheet

Step 2: To determine the swing or "handing" for the door, face the current door or opening from the outside then imagine which hand will be used to grab the handle. Next, determine whether the door will swing inward or out.