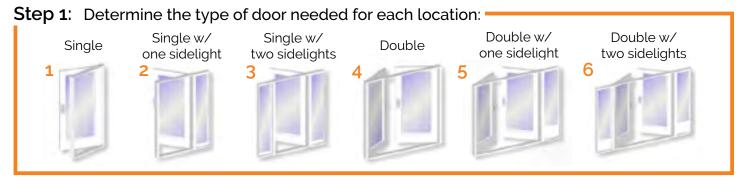

|    | Door           | Door       | Handing/    | Rough Opening |        | Jamb    | Existing Door |        | or     |
|----|----------------|------------|-------------|---------------|--------|---------|---------------|--------|--------|
| #  | Location       | Туре       | Swing       | Width         | Height | Width   | Width         | Height | Depth  |
| 0  | Kitchen Pantry | 1 - Single | LH Outswing | 32"           | 82"    | 4-9/16" | 30"           | 80"    | 1-3/4" |
| 1  |                |            |             |               |        |         |               |        |        |
| 2  |                |            |             |               |        |         |               |        |        |
| 3  |                |            |             |               |        |         |               |        |        |
| 4  |                |            |             |               |        |         |               |        |        |
| 5  |                |            |             |               |        |         |               |        |        |
| 6  |                |            |             |               |        |         |               |        |        |
| 7  |                |            |             |               |        |         |               |        |        |
| 8  |                |            |             |               |        |         |               |        |        |
| 9  |                |            |             |               |        |         |               |        |        |
| 10 |                |            |             |               |        |         |               |        |        |
|    |                |            |             |               |        |         |               |        |        |