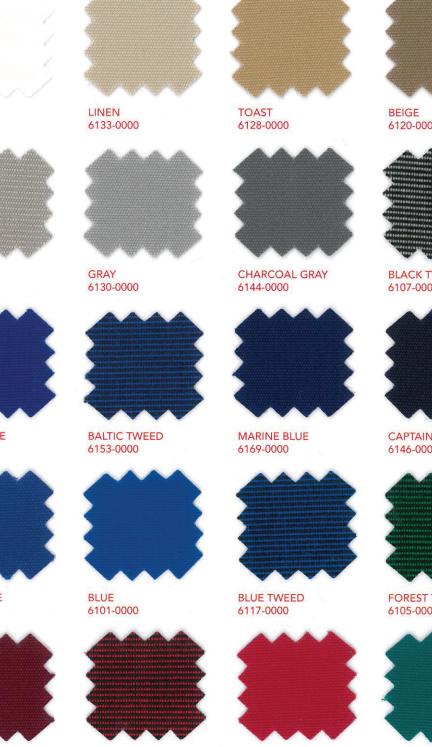

## **100% SOLUTION DYED ACRYLIC**

RED 6103-0000

6120-0000

**BLACK TWEED** 6107-0000

LINEN TWEED 6173-0000

BLACK 6108-0000

NAVY BLUE 6126-0000

FOREST GREEN 6137-0000

YELLOW 6157-0000

NATURAL 6104-0000

DOVE 6170-0000

OCEAN BLUE 6168-0000

BALTIC BLUE 6152-0000

BURGUNDY 6131-0000

**RED TWEED** 6106-0000

FOREST TWEED 6105-0000

TEAL

6143-0000

With 25 colors to choose from, our color line includes the most popular marine colors. Coastguard fabrics offer new contemporary colors, plus unbeatable colorfastness and superior shape retention.