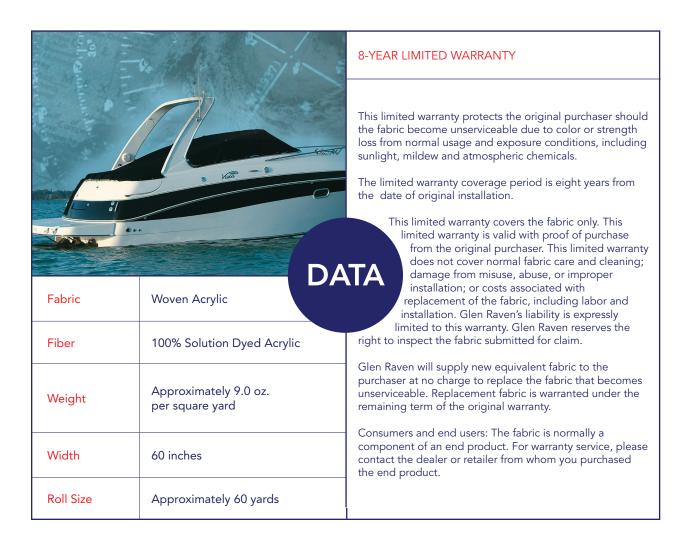

## **COASTGUARD: MARINE FABRIC**

Coastguard<sup>®</sup> is a solution-dyed acrylic marine exterior grade canvas. This fabric is mold and mildew resistant and its proprietary finish gives it excellent water and stain resistance.

Coastguard's solution-dyed acrylic fiber gives the fabric brilliant colors. In the solution-dying process, the color becomes an integral part of the fiber by being added when the fiber is still in a liquid form, giving our marine fabrics colorfastness without fading or washing out.

With 25 colors to choose from, our color line includes the most popular marine colors. Coastguard fabrics offer new contemporary colors, plus unbeatable colorfastness and superior shape retention.