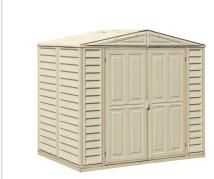

Door Handles with Padlock Eyes

The 8' wide DuraMate is ideal for most backyards. This shed was designed to meet the height requirements for most communities. All DuraMate Series sheds feature wide double doors. The wall columns are reinforced with a solid metal structure allowing you to hang shelves or garden tools. Foundation kits are available for these units and recommended for a quicker and precise installation.

Front View

**Back View** 

Side Angle View

| DuraMate Specifications |                              | Exterior<br>Dimensions |       |       | Door<br>Dimensions |       | Box<br>wt./lbs |
|-------------------------|------------------------------|------------------------|-------|-------|--------------------|-------|----------------|
| Item #                  | Description                  | W                      | D     | Н     | W                  | Н     | WL./IDS        |
| 00181                   | 8' x 6'                      | 94.2"                  | 63.1" | 73"   | 61.7"              | 62.1" | 242            |
| 00184                   | 8' x 6'<br>w/ Foundation Kit | 94.2"                  | 63.1" | 75.5" | 61.7"              | 62.1" | 272            |
| 00381                   | 8' x 8'                      | 94.2"                  | 94.2" | 73"   | 61.7"              | 62.1" | 299            |
| 00384                   | 8' x 8'<br>w/ Foundation Kit | 94.2"                  | 94.2" | 75.5" | 61.7"              | 62.1" | 328            |