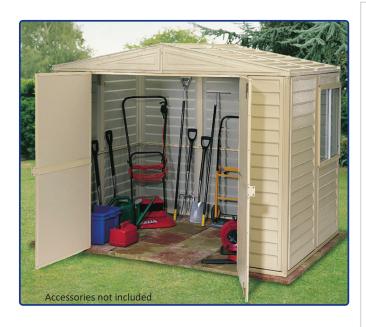

Door Handles with Padlock Eyes

The 8' wide DuraMate is ideal for most backyards. This shed was designed to meet the height requirements for most communities. All DuraMate Series sheds feature wide double doors. The wall columns are reinforced with a solid metal structure allowing you to hang shelves or garden tools. Foundation kits are available for these units and recommended for a quicker and precise installation.