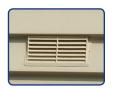

## Features

All Weather Durable Vinyl is much Stronger than Plastic

Sturdy Steel Reinforced Wall Columns

Wide & Tall Single or Double Doors

Strong Steel Roof Truss Carries 20 lbs/sqft Snow Load

Air Vent Included for Better Ventilation