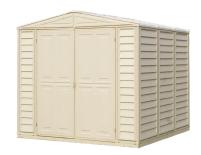

## **DuraMate**

- Wide double doors
- Meet height requirement of most communities & associations
- Foundation kit available

## Features

All Weather Durable Vinyl is much Stronger than Plastic

Sturdy Steel Reinforced Wall Columns

Wide & Tall Single or Double Doors

Strong Steel Roof Truss Carries 20 lbs/sqft Snow Load

Air Vent Included for Better Ventilation

Door Handles with Padlock Eyes

The 8' wide DuraMate is ideal for most backyards. This shed was designed to meet the height requirements for most communities. All DuraMate Series sheds feature wide double doors. The wall columns are reinforced with a solid metal structure allowing you to hang shelves or garden tools. Foundation kits are available for these units and recommended for a quicker and precise installation.