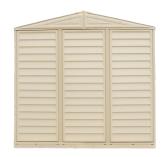

Door Handles with Padlock Eyes

The 8' wide DuraMate is ideal for most backyards. This shed was designed to meet the height requirements for most communities. All DuraMate Series sheds feature wide double doors. The wall columns are reinforced with a solid metal structure allowing you to hang shelves or garden tools. Foundation kits are available for these units and recommended for a quicker and precise installation.

Front View

**Back View** 

Side Angle View

| DuraMate Specifications |                              | Exterior<br>Dimensions |       |       | Door<br>Dimensions |       | Box<br>wt./lbs |
|-------------------------|------------------------------|------------------------|-------|-------|--------------------|-------|----------------|
| Item #                  | Description                  | W                      | D     | Н     | W                  | Н     | WL./IDS        |
| 00181                   | 8' x 6'                      | 94.2"                  | 63.1" | 73"   | 61.7"              | 62.1" | 242            |
| 00184                   | 8' x 6'<br>w/ Foundation Kit | 94.2"                  | 63.1" | 75.5" | 61.7"              | 62.1" | 272            |
| 00381                   | 8' x 8'                      | 94.2"                  | 94.2" | 73"   | 61.7"              | 62.1" | 299            |
| 00384                   | 8' x 8'<br>w/ Foundation Kit | 94.2"                  | 94.2" | 75.5" | 61.7"              | 62.1" | 328            |