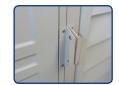

Door Handles with Padlock Eyes

The 8' wide DuraMate is ideal for most backyards. This shed was designed to meet the height requirements for most communities. All DuraMate Series sheds feature wide double doors. The wall columns are reinforced with a solid metal structure allowing you to hang shelves or garden tools. Foundation kits are available for these units and recommended for a quicker and precise installation.