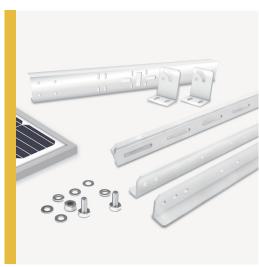

### **Kit Components**

| Diagram | Component     | Material           | Surface<br>Treatment | Quantity | Dimensions                                                         |
|---------|---------------|--------------------|----------------------|----------|--------------------------------------------------------------------|
| 1-1     | Fixed Bracket | Aluminum<br>Alloy  | N/A                  | 2/2/2    | A-698=27.5×1.97×1.1in, B-747=29.4×3.3×1.9in<br>C-482A=19×1.7×1.1in |
| 1-2     | Fixed Bracket | Aluminum<br>Alloy  | N/A                  | 2/2      | D104L/R=4.1×3×2.5in                                                |
| 1-3     | Bolts         | Stainless<br>Steel | N/A                  | 4/18     | M6=6×18mm, M8=8×20mm                                               |