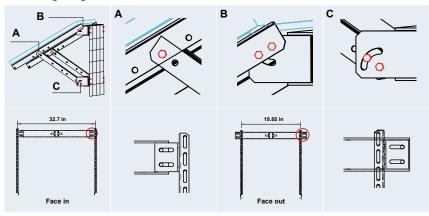

|
|---------|---------------|--------------------|----------------------|----------|--------------------------------------------------------------------|
| 1-1     | Fixed Bracket | Aluminum<br>Alloy  | N/A                  | 2/2/2    | A-698=27.5×1.97×1.1in, B-747=29.4×3.3×1.9in<br>C-482A=19×1.7×1.1in |
| 1-2     | Fixed Bracket | Aluminum<br>Alloy  | N/A                  | 2/2      | D104L/R=4.1×3×2.5in                                                |
| 1-3     | Bolts         | Stainless<br>Steel | N/A                  | 4/18     | M6=6×18mm, M8=8×20mm                                               |

<sup>\*</sup>Note: U-Bolts or Steel Clamps are not supplied in this kit and must be procured separately if pole mount is required

#### **Mounting Diagram**



#### Note:

When using this kit with another brand of panel you may need to change the module bolts to suit the mounting holes on the panel. M8 & M6 bolts are provided with this kit for your preference.



301 Doubleday Ave. Ontario, CA 91761



tf. 1-800-605-9718 t. 1-909-937-7187 f. 1-909-533-2562



#### **Email**

sales@solarlandusa.com

#### Website

www.solarlandusa.com