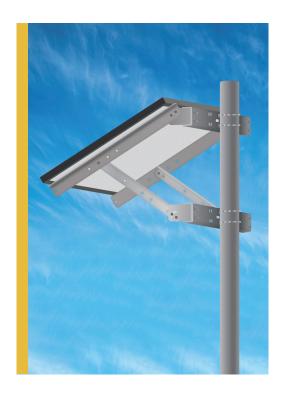

## Double Arm Side of Pole/ Wall Mount

The Solarland® SLB-0123 has been specifically designed for one solarland solar panel, SLP U Series panel (50W to 180W), SLP C1D2 Series panel (45W to150W), SLP CSA Series panel (50W to 60W); It is also compatible with solar panels up to 27inch on the shortest side.