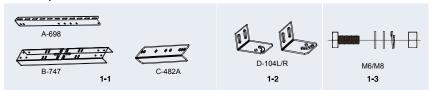

### **Kit Components**

| Diagram | Component     | Material           | Surface<br>Treatment | Quantity | Dimensions                                                         |
|---------|---------------|--------------------|----------------------|----------|--------------------------------------------------------------------|
| 1-1     | Fixed Bracket | Aluminum<br>Alloy  | N/A                  | 2/2/2    | A-698=27.5×1.97×1.1in, B-747=29.4×3.3×1.9in<br>C-482A=19×1.7×1.1in |
| 1-2     | Fixed Bracket | Aluminum<br>Alloy  | N/A                  | 2/2      | D104L/R=4.1×3×2.5in                                                |
| 1-3     | Bolts         | Stainless<br>Steel | N/A                  | 4/18     | M6=6×18mm, M8=8×20mm                                               |