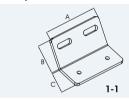

## **Components and Parts**

| Diag | gram | Component     | Material | Surface<br>Treatment | Quantity | Dimensions                          |
|------|------|---------------|----------|----------------------|----------|-------------------------------------|
| 1-   | -1   | Fixed Bracket | 5052AI   | N/A                  | 1        | A=100mm[3.94in.], B=50mm[1.97in.],  |
| 1-   | -2   | Clamp         | 5052AI   | N/A                  | 1        | A=90mm[3.54in.]<br>B=25mm[0.98in.], |
| 1-   | -3   | Module Bolt   | AISI304  | N/A                  | 2        | M6X16[0.63in.]                      |