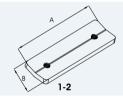

## **Components and Parts**

| Diag | gram | Component     | Material | Surface<br>Treatment | Quantity | Dimensions                          |
|------|------|---------------|----------|----------------------|----------|-------------------------------------|
| 1-   | -1   | Fixed Bracket | 5052AI   | N/A                  | 1        | A=100mm[3.94in.], B=50mm[1.97in.],  |
| 1-   | -2   | Clamp         | 5052AI   | N/A                  | 1        | A=90mm[3.54in.]<br>B=25mm[0.98in.], |
| 1-   | -3   | Module Bolt   | AISI304  | N/A                  | 2        | M6X16[0.63in.]                      |