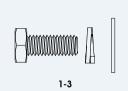

## **Components and Parts**

| Diag | gram | Component     | Material | Surface<br>Treatment | Quantity | Dimensions                          |
|------|------|---------------|----------|----------------------|----------|-------------------------------------|
| 1-   | -1   | Fixed Bracket | 5052AI   | N/A                  | 1        | A=100mm[3.94in.], B=50mm[1.97in.],  |
| 1-   | -2   | Clamp         | 5052AI   | N/A                  | 1        | A=90mm[3.54in.]<br>B=25mm[0.98in.], |
| 1-   | -3   | Module Bolt   | AISI304  | N/A                  | 2        | M6X16[0.63in.]                      |

\*Note: U-Bolt is NOT provided with the kit!