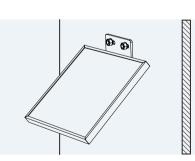

## Side of Pole/Wall Mount Bracket

(For use with Solarland SLP003 – SLP005 Panels) **SLB-0119** 

The Solarland $^{\circ}$  SLB-0119 has been specifically designed to be used with the Solarland $^{\circ}$  SLP Series panels ranging in size from 3W-5W. This simple fixed bracket provides a safe and secure mount to a pole, wall, fence or any flat surface.

## **Mounting Diagram**