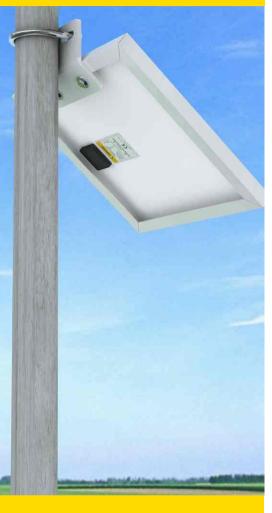

## Side of Pole/Wall Mount Bracket

(For use with Solarland SLP003 – SLP005 Panels) **SLB-0119** 

The Solarland $^{\circ}$  SLB-0119 has been specifically designed to be used with the Solarland $^{\circ}$  SLP Series panels ranging in size from 3W-5W. This simple fixed bracket provides a safe and secure mount to a pole, wall, fence or any flat surface.

## **Mounting Diagram**