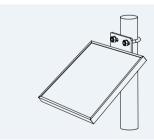

## Side of Pole/Wall Mount Bracket

(For use with Solarland SLP003 – SLP005 Panels) **SLB-0119** 

The Solarland $^{\circ}$  SLB-0119 has been specifically designed to be used with the Solarland $^{\circ}$  SLP Series panels ranging in size from 3W-5W. This simple fixed bracket provides a safe and secure mount to a pole, wall, fence or any flat surface.

## **Mounting Diagram**