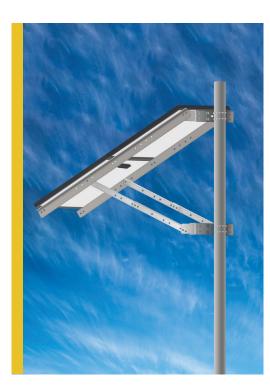

## **SLB-0124**

Double Arm Side of Pole/ Wall Mount

#### Specifications

| Mounting Type     | Double Arm Side of Pole/Wall Mount                                                                              |
|-------------------|-----------------------------------------------------------------------------------------------------------------|
| Module Type       | Specifically designed to work with Solarland SLP series<br>panels, but can be adapted for use with other panels |
| Number of Modules | Mounts 1 Panel                                                                                                  |
| Setting Angle     | 0°~90°                                                                                                          |
| Wind Load         | Designed to withstand wind speeds of 90mph                                                                      |
| Snow Loading      | 1.1kN/m²                                                                                                        |
| Warranty          | 5 Years                                                                                                         |
| Kit Components    |                                                                                                                 |