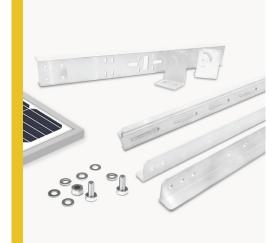

#### Specifications

| Mounting Type     | Double Arm Side of Pole/Wall Mount                                                                              |
|-------------------|-----------------------------------------------------------------------------------------------------------------|
| Module Type       | Specifically designed to work with Solarland SLP series<br>panels, but can be adapted for use with other panels |
| Number of Modules | Mounts 1 Panel                                                                                                  |
| Setting Angle     | 0°~90°                                                                                                          |
| Wind Load         | Designed to withstand wind speeds of 90mph                                                                      |
| Snow Loading      | 1.1kN/m²                                                                                                        |
| Warranty          | 5 Years                                                                                                         |
| Kit Components    |                                                                                                                 |

| Diagram | Component     | Material           | Surface<br>Treatment | Quantity | Dimensions                                                       |
|---------|---------------|--------------------|----------------------|----------|------------------------------------------------------------------|
| 1-1     | Fixed Bracket | Aluminum<br>Alloy  | N/A                  | 2/2/2    | A-698=55×1.97×1.1in, B-747=29.4×3.3×1.9in<br>C-482A=19×1.7×1.1in |
| 1-2     | Fixed Bracket | Aluminum<br>Alloy  | N/A                  | 2/2      | D104L/R=4.1×3×2.5in                                              |
| 1-3     | Tilt Arm      | Stainless<br>Steel | N/A                  | 4/18     | M6=6×18mm, M8=8×20mm                                             |