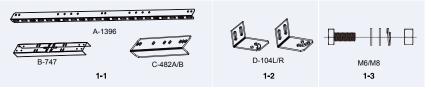

| Diagram | Component     | Material           | Surface<br>Treatment | Quantity | Dimensions                                                       |
|---------|---------------|--------------------|----------------------|----------|------------------------------------------------------------------|
| 1-1     | Fixed Bracket | Aluminum<br>Alloy  | N/A                  | 2/2/2    | A-698=55×1.97×1.1in, B-747=29.4×3.3×1.9in<br>C-482A=19×1.7×1.1in |
| 1-2     | Fixed Bracket | Aluminum<br>Alloy  | N/A                  | 2/2      | D104L/R=4.1×3×2.5in                                              |
| 1-3     | Tilt Arm      | Stainless<br>Steel | N/A                  | 4/18     | M6=6×18mm, M8=8×20mm                                             |