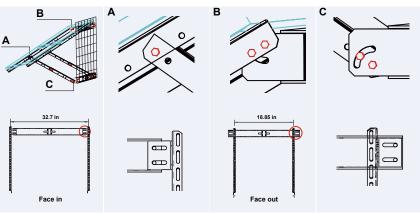

#### **Mounting Diagram**

#### Note:

When using this kit with another brand of panel you may need to change the module bolts to suit the mounting holes on the panel. M8 & M6 bolts are provided with this kit for your preference.