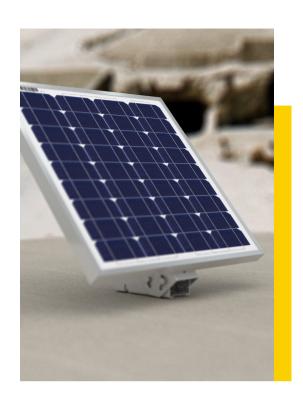

# Side of Pole/Wall Mount Bracket (For use with Solarland® SLP010-SLP025 Panels)

The Solarland® SLB-0122 has been specifically designed to be used with the Solarland® SLP Series panels ranging in size from 10W - 25W. This single panel, side of pole mount bracket provides a safe and secure mount to a pole, wall, fence or any flat surface.