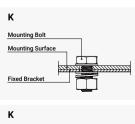

## **Mounting Diagram**

#### Note:

When using this kit with another brand of panel you may need to change the module bolts to suit themounting holes on the panel.