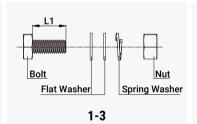

### **Components and Parts**

| Diagram | Component     | Material | Surface Treatment | Quantity | Dimensions                                                        |
|---------|---------------|----------|-------------------|----------|-------------------------------------------------------------------|
| 1-1     | Fixed Bracket | 5052AI   | N/A               | 1        | A=160mm[6.30in.],B=53mm[2.01in.], C=56mm[2.20in.],T=3mm[0.12in.]  |
| 1-2     | Tilt Arm      | 5052AI   | N/A               | 1        | A=390mm[15.35in.],B=80mm[3.15in.], C=60mm[2.36in.],T=3mm[0.12in.] |
| 1-3     | Module Bolt   | AISI304  | N/A               | 4        | M5X20mm[0.79in.]                                                  |
| 1-3-1   | Mounting Bolt | AISI304  | N/A               | 4        | M8X20mm[0.79in.]                                                  |
| 1-4     | Clamps        | 5052AI   | N/A               | 2        | A=77mm[3.03in.],B=50mm[1.97in.], T=5mm[0.20in.]                   |