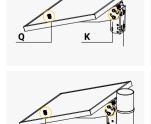

----|
| 1-1     | Fixed Bracket | 5052AI   | N/A               | 1        | A=160mm[6.30in.],B=53mm[2.01in.], C=56mm[2.20in.],T=3mm[0.12in.]  |
| 1-2     | Tilt Arm      | 5052AI   | N/A               | 1        | A=390mm[15.35in.],B=80mm[3.15in.], C=60mm[2.36in.],T=3mm[0.12in.] |
| 1-3     | Module Bolt   | AISI304  | N/A               | 4        | M5X20mm[0.79in.]                                                  |
| 1-3-1   | Mounting Bolt | AISI304  | N/A               | 4        | M8X20mm[0.79in.]                                                  |
| 1-4     | Clamps        | 5052AI   | N/A               | 2        | A=77mm[3.03in.],B=50mm[1.97in.], T=5mm[0.20in.]                   |

<sup>\*</sup>Note: U Bolts not provided with the kit (2 per mount required).

## **Mounting Diagram**











#### Note:

When using this kit with another brand of panel you may need to change the module bolts to suit themounting holes on the panel.