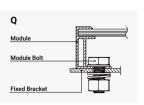

## **Mounting Diagram**

### **Components and Parts**

| Diagram | Component     | Material | Surface Treatment | Quantity | Dimensions                                                        |
|---------|---------------|----------|-------------------|----------|-------------------------------------------------------------------|
| 1-1     | Fixed Bracket | 5052AI   | N/A               | 1        | A=160mm[6.30in.],B=53mm[2.01in.], C=56mm[2.20in.],T=3mm[0.12in.]  |
| 1-2     | Tilt Arm      | 5052AI   | N/A               | 1        | A=390mm[15.35in.],B=80mm[3.15in.], C=60mm[2.36in.],T=3mm[0.12in.] |
| 1-3     | Module Bolt   | AISI304  | N/A               | 4        | M5X20mm[0.79in.]                                                  |
| 1-3-1   | Mounting Bolt | AISI304  | N/A               | 4        | M8X20mm[0.79in.]                                                  |
| 1-4     | Clamps        | 5052AI   | N/A               | 2        | A=77mm[3.03in.],B=50mm[1.97in.], T=5mm[0.20in.]                   |