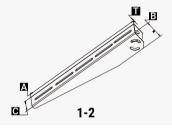

### **Components and Parts**

| Diagram | Component     | Material | Surface Treatment | Quantity | Dimensions                                                        |
|---------|---------------|----------|-------------------|----------|-------------------------------------------------------------------|
| 1-1     | Fixed Bracket | 5052AI   | N/A               | 1        | A=160mm[6.30in.],B=53mm[2.01in.], C=56mm[2.20in.],T=3mm[0.12in.]  |
| 1-2     | Tilt Arm      | 5052AI   | N/A               | 1        | A=390mm[15.35in.],B=80mm[3.15in.], C=60mm[2.36in.],T=3mm[0.12in.] |
| 1-3     | Module Bolt   | AISI304  | N/A               | 4        | M5X20mm[0.79in.]                                                  |
| 1-3-1   | Mounting Bolt | AISI304  | N/A               | 4        | M8X20mm[0.79in.]                                                  |
| 1-4     | Clamps        | 5052AI   | N/A               | 2        | A=77mm[3.03in.],B=50mm[1.97in.], T=5mm[0.20in.]                   |