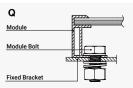

## **Mounting Diagram**

### **Components and Parts**

| Diagram | Component     | Material | Surface Treatment | Quantity | Dimensions                                                        |
|---------|---------------|----------|-------------------|----------|-------------------------------------------------------------------|
| 1-1     | Fixed Bracket | 5052AI   | N/A               | 1        | A=160mm[6.30in.],B=53mm[2.01in.], C=56mm[2.20in.],T=3mm[0.12in.]  |
| 1-2     | Tilt Arm      | 5052AI   | N/A               | 1        | A=390mm[15.35in.],B=80mm[3.15in.], C=60mm[2.36in.],T=3mm[0.12in.] |
| 1-3     | Module Bolt   | AISI304  | N/A               | 4        | M5X20mm[0.79in.]                                                  |
| 1-3-1   | Mounting Bolt | AISI304  | N/A               | 4        | M8X20mm[0.79in.]                                                  |
| 1-4     | Clamps        | 5052AI   | N/A               | 2        | A=77mm[3.03in.],B=50mm[1.97in.], T=5mm[0.20in.]                   |