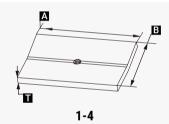

### **Components and Parts**

| Diagram | Component     | Material | Surface Treatment | Quantity | Dimensions                                                        |
|---------|---------------|----------|-------------------|----------|-------------------------------------------------------------------|
| 1-1     | Fixed Bracket | 5052AI   | N/A               | 1        | A=160mm[6.30in.],B=53mm[2.01in.], C=56mm[2.20in.],T=3mm[0.12in.]  |
| 1-2     | Tilt Arm      | 5052AI   | N/A               | 1        | A=390mm[15.35in.],B=80mm[3.15in.], C=60mm[2.36in.],T=3mm[0.12in.] |
| 1-3     | Module Bolt   | AISI304  | N/A               | 4        | M5X20mm[0.79in.]                                                  |
| 1-3-1   | Mounting Bolt | AISI304  | N/A               | 4        | M8X20mm[0.79in.]                                                  |
| 1-4     | Clamps        | 5052AI   | N/A               | 2        | A=77mm[3.03in.],B=50mm[1.97in.], T=5mm[0.20in.]                   |