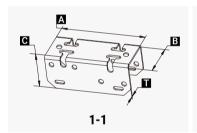

### **Components and Parts**

| Diagram | Component     | Material | Surface Treatment | Quantity | Dimensions                                                        |
|---------|---------------|----------|-------------------|----------|-------------------------------------------------------------------|
| 1-1     | Fixed Bracket | 5052AI   | N/A               | 1        | A=160mm[6.30in.],B=53mm[2.01in.], C=56mm[2.20in.],T=3mm[0.12in.]  |
| 1-2     | Tilt Arm      | 5052AI   | N/A               | 1        | A=390mm[15.35in.],B=80mm[3.15in.], C=60mm[2.36in.],T=3mm[0.12in.] |
| 1-3     | Module Bolt   | AISI304  | N/A               | 4        | M5X20mm[0.79in.]                                                  |
| 1-3-1   | Mounting Bolt | AISI304  | N/A               | 4        | M8X20mm[0.79in.]                                                  |
| 1-4     | Clamps        | 5052AI   | N/A               | 2        | A=77mm[3.03in.],B=50mm[1.97in.], T=5mm[0.20in.]                   |