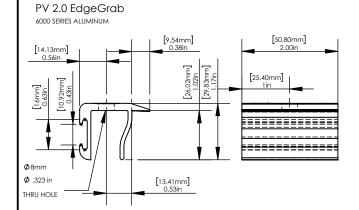

## EdgeGrab Assembly MAX

EdgeGrab Assembly MIN

PV Disk 2.0 300 SERIES STAINLESS

Standoff 300 SERIES STAINLESS

M8-1.25x26mm SS Flanged Button Head Screw 300 SERIES STAINLESS

| Α  | В                   | С | D                        | Е | F                   | G     | Ι                   | _                       | J                   |
|----|---------------------|---|--------------------------|---|---------------------|-------|---------------------|-------------------------|---------------------|
| mm | 17.8<br>mm<br>.70in |   | 34.4<br>mm<br>1.35<br>in |   | 1.10<br>mm<br>.04in | 61.1° | 1.25<br>mm<br>.05in | 6.38<br>mm<br>.25<br>in | 7.96<br>mm<br>.31in |