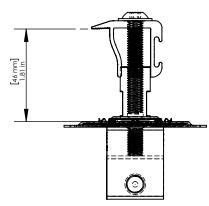

## EdgeGrab Assembly MAX



EdgeGrab Assembly MIN



PV Disk 2.0 300 SERIES STAINLESS



Standoff 300 SERIES STAINLESS



M8-1.25x26mm SS Flanged Button Head Screw 300 SERIES STAINLESS



| Α  | В                   | С | D                        | Е | F                   | G     | Ι                   | _                       | J                   |
|----|---------------------|---|--------------------------|---|---------------------|-------|---------------------|-------------------------|---------------------|
| mm | 17.8<br>mm<br>.70in |   | 34.4<br>mm<br>1.35<br>in |   | 1.10<br>mm<br>.04in | 61.1° | 1.25<br>mm<br>.05in | 6.38<br>mm<br>.25<br>in | 7.96<br>mm<br>.31in |



SCALE 1:1 S-5! CLAMP SOLD SEPERATELY

## FOR STANDING SEAM SPECIFIC MECHANICAL LOAD TEST INFORMATION AND CLAMP INSTALLATION INFORMATION PLEASE