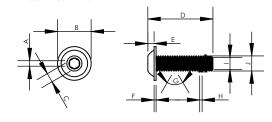

## EdgeGrab Assembly MAX

EdgeGrab Assembly MIN

PV Disk 2.0 300 SERIES STAINLESS

Standoff 300 SERIES STAINLESS

M8-1.25x26mm SS Flanged Button Head Screw 300 SERIES STAINLESS

| Α  | В                   | С | D                        | Е | F                   | G     | Ι                   | _                       | J                   |
|----|---------------------|---|--------------------------|---|---------------------|-------|---------------------|-------------------------|---------------------|
| mm | 17.8<br>mm<br>.70in |   | 34.4<br>mm<br>1.35<br>in |   | 1.10<br>mm<br>.04in | 61.1° | 1.25<br>mm<br>.05in | 6.38<br>mm<br>.25<br>in | 7.96<br>mm<br>.31in |