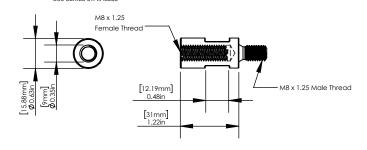

## EdgeGrab Assembly MAX

EdgeGrab Assembly MIN

PV Disk 2.0 300 SERIES STAINLESS

Standoff 300 SERIES STAINLESS

M8-1.25x26mm SS Flanged Button Head Screw 300 SERIES STAINLESS

| Α  | В                   | С | D                        | Е | F                   | G     | Ι                   | _                       | J                   |
|----|---------------------|---|--------------------------|---|---------------------|-------|---------------------|-------------------------|---------------------|
| mm | 17.8<br>mm<br>.70in |   | 34.4<br>mm<br>1.35<br>in |   | 1.10<br>mm<br>.04in | 61.1° | 1.25<br>mm<br>.05in | 6.38<br>mm<br>.25<br>in | 7.96<br>mm<br>.31in |