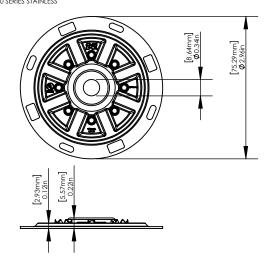

## EdgeGrab Assembly MAX

EdgeGrab Assembly MIN

PV Disk 2.0 300 SERIES STAINLESS

Standoff 300 SERIES STAINLESS

M8-1.25x26mm SS Flanged Button Head Screw 300 SERIES STAINLESS

| Α  | В                   | С | D                        | Е | F                   | G     | Ι                   | _                       | J                   |
|----|---------------------|---|--------------------------|---|---------------------|-------|---------------------|-------------------------|---------------------|
| mm | 17.8<br>mm<br>.70in |   | 34.4<br>mm<br>1.35<br>in |   | 1.10<br>mm<br>.04in | 61.1° | 1.25<br>mm<br>.05in | 6.38<br>mm<br>.25<br>in | 7.96<br>mm<br>.31in |