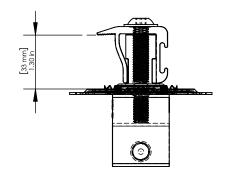

## EdgeGrab Assembly MAX



EdgeGrab Assembly MIN



PV Disk 2.0 300 SERIES STAINLESS



Standoff 300 SERIES STAINLESS



M8-1.25x26mm SS Flanged Button Head Screw 300 SERIES STAINLESS



| Α  | В                   | С | D                        | Е | F                   | G     | Ι                   | _                       | J                   |
|----|---------------------|---|--------------------------|---|---------------------|-------|---------------------|-------------------------|---------------------|
| mm | 17.8<br>mm<br>.70in |   | 34.4<br>mm<br>1.35<br>in |   | 1.10<br>mm<br>.04in | 61.1° | 1.25<br>mm<br>.05in | 6.38<br>mm<br>.25<br>in | 7.96<br>mm<br>.31in |



SCALE 1:1 S-5! CLAMP SOLD SEPERATELY

## FOR STANDING SEAM SPECIFIC MECHANICAL LOAD TEST INFORMATION AND CLAMP INSTALLATION INFORMATION PLEASE VISIT: WWW.S-5.COM

| MAT