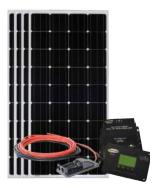

### **SOLAR AE 4**

Ideal for running an all-electric fridge.

- · 680 watts / 35.6 amps solar charging kit
- 40-amp MPPT Solar Controller
- Mounting Hardware
- Suggested battery bank: 4-6

### **AE KIT SOLAR PANEL SPECS**

| SPECIFICATIONS*              | GP-PV-170M                                 |
|------------------------------|--------------------------------------------|
| Output Power                 | 170 watts                                  |
| Rated Current                | 8.9 amps                                   |
| Rated Voltage                | 19.11V                                     |
| Dimensions of Panel (inches) | 59.1 x 26.3 x 1.58 in / 1500 x 668 x 40 mm |
| Panel Weight                 | 26.4 lb (12 kg )                           |
|                              |                                            |

### DIGITAL SOLAR CONTROLLER

| SPECIFICATIONS*               | GP-MPPT-40               |
|-------------------------------|--------------------------|
| Nominal System Voltage        | 12/24V                   |
| Max Solar Array Current       | 40A                      |
| Battery Voltage Range         | 9V - 15.5V               |
| Max Solar Panel Input Voltage | 600W @ 12V / 1200W @ 24V |