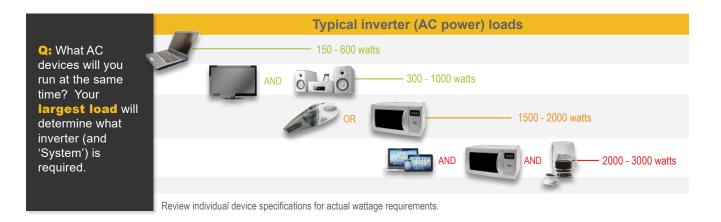

## SOLAR AE 6

Our largest kit, ideal for full-time RVing.

- 1020 watts / 53.4 amps solar charging kit
- 2x 40-amp MPPT Solar Controller
- Mounting Hardware
- · Suggested battery bank: 4-8

Pair a multi-panel kit with our Inverter Charger to power your AC loads.