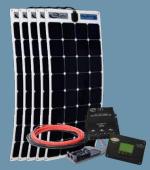

#### FLEX-500

Our largest flexible panel system.

- 500 watts / 26.7 amps solar charging kit
- 40-amp MPPT Solar Controller
- Mounting Hardware
- Suggested battery bank: 4+

## FLEX KIT SOLAR PANEL SPECS

| SPECIFICATIONS*              | GP-FLEX-100          |
|------------------------------|----------------------|
| Output Power                 | 100 watts            |
| Rated Current                | 5.7 amps             |
| Rated Voltage                | 20.8V                |
| Dimensions of Panel (inches) | 44.6 x 21.4 x 0.1 in |
| Panel Weight                 | 2.9 lb               |
|                              | <u>`</u>             |