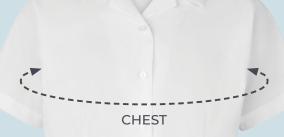

## HOW TO MEASURE YOUR CHEST

Wrap the tape measure under the armpits, around the fullest part of the chest making sure that the tape is level across the body.

The tape measure should be snug. Not so tight that it constricts breathing, but not so loose that the tape measure slides down.