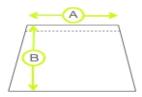

| Product Measurements (cm) |        |        |        |        |        |        |        |        |        |
|---------------------------|--------|--------|--------|--------|--------|--------|--------|--------|--------|
| Waist Size                | 22"    | 24"    | 26"    | 28"    | 30"    | 32"    | 34"    | 36"    | 38"    |
| A - Waist                 | 56cm   | 61cm   | 66cm   | 71cm   | 76cm   | 81cm   | 86cm   | 91cm   | 96cm   |
| B - Length                | 35.5cm | 36.5cm | 38.5cm | 38.5cm | 39.5cm | 39.5cm | 40.5cm | 40.5cm | 41.5cm |

\*These figures are indicative only, and some variation should be expected, due to fabric stretch and production tolerances.

Measuring Guide

A. Waist circumference: Measured on the waistband and then doubled B. Length: Measured flat, from the top of the waistband to the hem