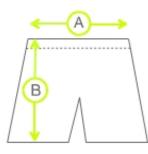

## ZR50 Encore Short

| Product Measurements (cm) |        |        |        |        |      |      |      |      |      |
|---------------------------|--------|--------|--------|--------|------|------|------|------|------|
| Waist Size                | 18/20" | 20/22" | 24/26" | 28/30" | 32"  | 34"  | 36"  | 38"  | 40'' |
| A - Waist Size            | 44cm   | 46cm   | 51cm   | 56cm   | 61cm | 61cm | 67cm | 67cm | 72cm |
| B - Leg length            | 27cm   | 30cm   | 36cm   | 39cm   | 41cm | 44cm | 44cm | 46cm | 46cm |

\*These figures are indicative only, and some variation should be expected, due to fabric stretch and production tolerances.

Measuring Guide

A. Waist circumference: Measured unstretched on the waistband and then doubled B. Leg: Measured flat, from the top of the seam to the hem