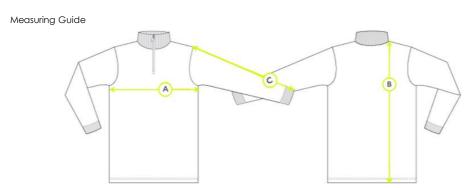

| Product Measurements (cm) |        |        |        |        |        |        |        |        |
|---------------------------|--------|--------|--------|--------|--------|--------|--------|--------|
| Chest Size                | 22/24" | 26/28" | 30/32" | 32/34" | 34/36" | 38/40" | 42/44" | 46/48" |
| A - Chest circumference   | 82cm   | 87cm   | 97cm   | 102cm  | 107cm  | 112cm  | 120cm  | 127cm  |
| B - Body length           | 51cm   | 54cm   | 59cm   | 63cm   | 67cm   | 69cm   | 73cm   | 75cm   |
| C - Sleeve length         | 61cm   | 64cm   | 69cm   | 70cm   | 72cm   | 74cm   | 77cm   | 79cm   |

\*These figures are indicative only, and some variation should be expected, due to fabric stretch and production tolerances.

- A. Chest circumference: Measured 2.5cm below the armhole and then doubled B. Body length: Measured from high shoulder point C. Sleeve length: Measured from the shoulder seam to the end of sleeve