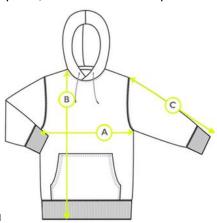

| Product Measurements (cm) |        |        |        |        |        |        |        |        |
|---------------------------|--------|--------|--------|--------|--------|--------|--------|--------|
| Chest Size                | 22/24" | 26/28" | 30/32" | 32/34" | 34/36" | 38/40" | 42/44" | 46/48" |
| A - Chest circumference   | 72cm   | 82cm   | 92cm   | 97cm   | 102cm  | 117cm  | 128cm  | 138cm  |
| B - Body length           | 49cm   | 53cm   | 60cm   | 64cm   | 67cm   | 74cm   | 78cm   | 82cm   |
| C - Sleeve length         | 44cm   | 45cm   | 54cm   | 58cm   | 60cm   | 66cm   | 69cm   | 72cm   |

<sup>\*</sup>These figures are indicative only, and some variation should be expected, due to fabric stretch and production tolerances.

Measuring Guide

- A. Chest circumference: Measured 2.5cm below the armhole and
- B. Body length: Measured from high shoulder point
  C. Sleeve length: Measured from the shoulder seam to the end of sleeve