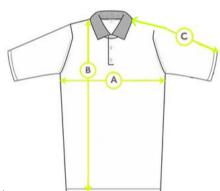

| Product Measurements (cm) |        |        |        |        |        |        |        |        |        |
|---------------------------|--------|--------|--------|--------|--------|--------|--------|--------|--------|
| Chest Size                | 18/20" | 22/24" | 26/28" | 30/32" | 32/34" | 34/36" | 38/40" | 42/44" | 46/48" |
| A - Chest circumference   | 54cm   | 64cm   | 74cm   | 84cm   | 89cm   | 94cm   | 105cm  | 115cm  | 125cm  |
| B - Body length           | 49cm   | 51cm   | 54cm   | 56cm   | 58cm   | 59cm   | 61cm   | 64cm   | 67cm   |
| C - Sleeve length         | 16cm   | 16cm   | 17cm   | 17cm   | 17cm   | 20cm   | 21cm   | 22cm   | 23cm   |

<sup>\*</sup>These figures are indicative only, and some variation should be expected, due to fabric stretch and production tolerances.

- A. Chest circumference: Measured 1cm below t
  B. Body length: Measured from high shoulder point
  C. Sleeve length: Measured from the shoulder seam to the end of sleeve